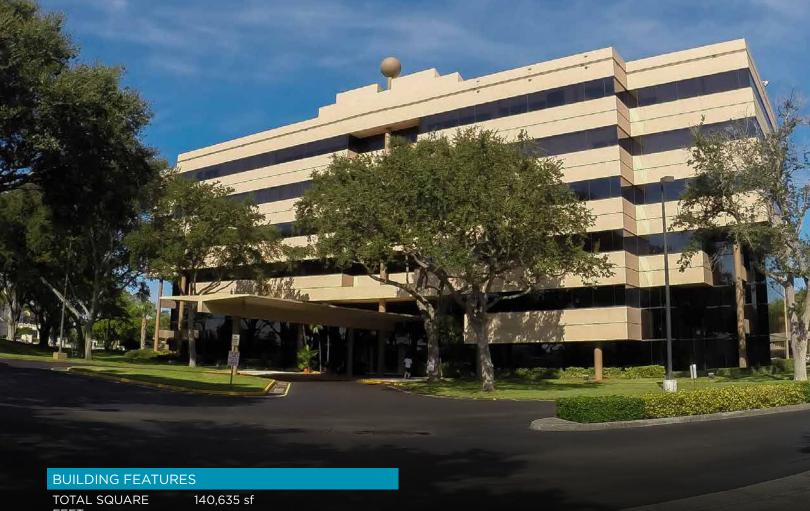

# CYPRESS EXECUTIVE CENTER

1901 W. Cypress Creek Road, Fort Lauderdale

| TOTAL SQUARE          | 140,635 sf                        |
|-----------------------|-----------------------------------|
| FLOOR SIZE            | 24,407 sf                         |
| ASKING RATE           | \$15.50 NNN                       |
| OPERATING<br>EXPENSES | \$10.23 plus electric             |
| PARKING               | 5.9:1,000 Surface Parking         |
|                       | Limited covered parking available |

## CYPRESS EXECUTIVE CENTER 1901 West Cypress Creek Road, Fort Lauderdale, Florida 33309

### PROPERTY FEATURES

- 6 story Class "A" office building located in the heart of Cypress Creek
- Convenient access to I-95 & the Florida Turnpike
- Above average parking ratio at 5.9/1,000
- Located on the bus TriRail line adjacent to Fort Lauderdale Executive Airport
- Large efficient floor plates
- On-site, dedicated management office.