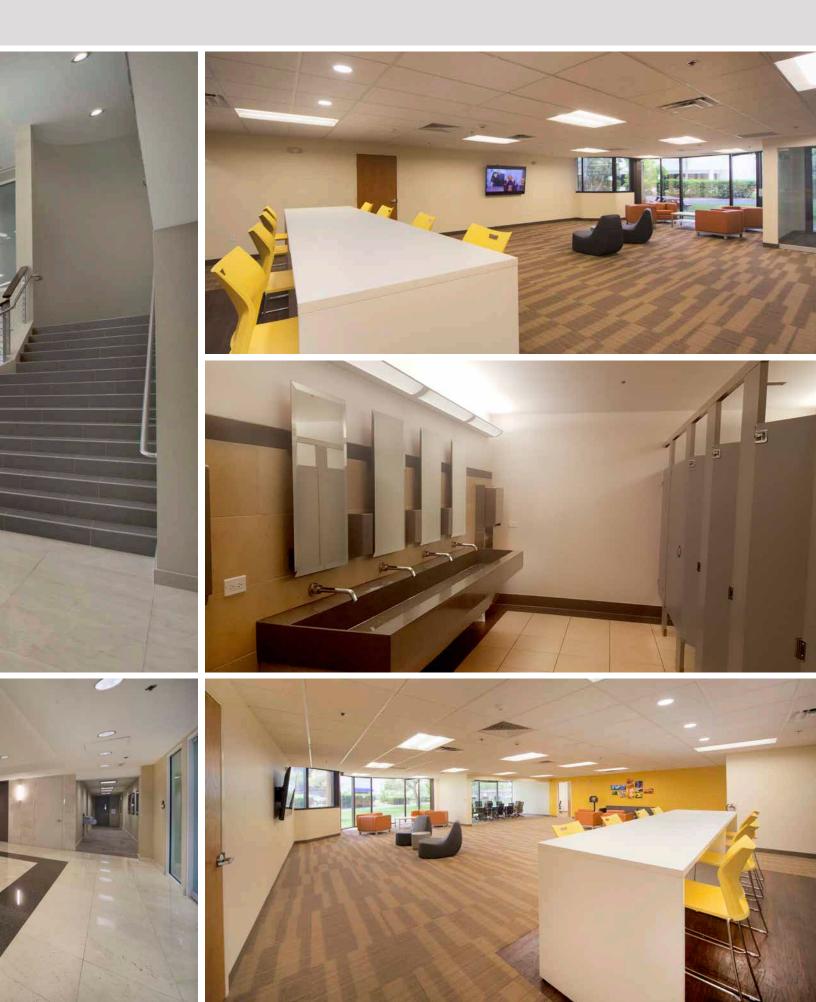

### **RENOVATIONS COMPLETED**

- Full Lobby, Full Restroom and Common Area Renovations
- New Tenant Lounge & Conference Facility Center

### PROPERTY FEATURES

- 6 story Class "A" office building located in the heart of Cypress Creek
- Convenient access to I-95 & the Florida Turnpike
- Above average parking ratio at 5.9/1,000
- Located on the bus TriRail line adjacent to Fort Lauderdale Executive Airport
- Large efficient floor plates
- On-site, dedicated management office.