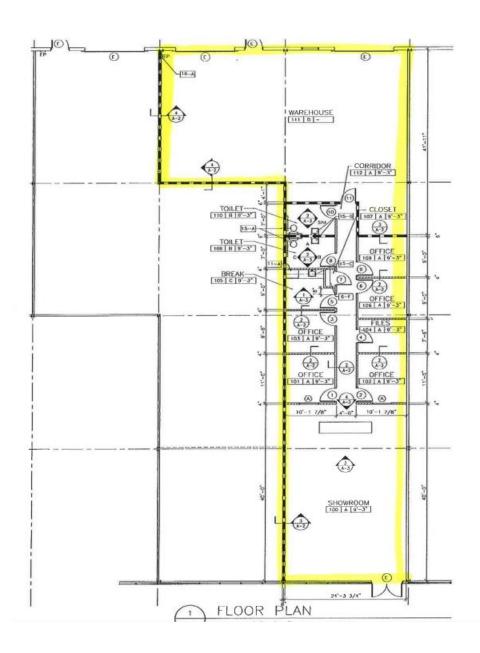

7

# 2070 SPRINGDALE ROAD, CHERRY HILL, NJ

Convenient location/many permitted uses

### Up to 3,750 Sq. Ft. Retail/Office/Warehouse Space





Building Size
23,000+/- Sq. Ft.
Available Space
3,750 Sq. Ft.

### **Demographic Snapshot**

#### Population:

2 Mile: 34,434 5 Miles: 224,270 10 Miles: 983,664

#### **Housing Units (2018):**

2 Mile: 13,5235 Miles: 88,49110 Miles: 373,067

#### **Median Household Income:**

2 Mile: \$128,652 5 Miles: \$130,626 10 Miles: \$101,877

Source: CoStar

#### NOTES:

- Recent renovations to Building
- Rear Drive-In and Tailgate loading

- Zoning: "IR" – Industrial Restricted

- On-site Management
- Frontage/Signage on Springdale Rd
- Proximate to Rts. 70/73/I-295 & NJTPK

#### More Information? Contact: Marc Raiken mraiken@f-mcb.com

# **LEASING PLAN**