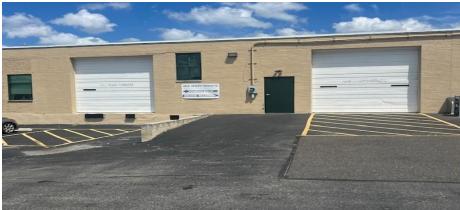

#### NOTES:

- Recent renovations to Building
- Rear Drive-In and Tailgate loading

- Zoning: "IR" – Industrial Restricted

- On-site Management
- Frontage/Signage on Springdale Rd
- Proximate to Rts. 70/73/I-295 & NJTPK