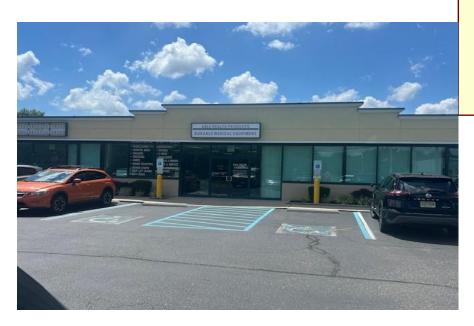

# 2070 SPRINGDALE ROAD, CHERRY HILL, NJ

Convenient location/many permitted uses

### Up to 3,750 Sq. Ft. Retail/Office/Warehouse Space

Building Size
23,000+/- Sq. Ft.
Available Space
3,750 Sq. Ft.

#### NOTES:

- Recent renovations to Building
- Rear Drive-In and Tailgate loading

- Zoning: "IR" – Industrial Restricted

- On-site Management
- Frontage/Signage on Springdale Rd
- Proximate to Rts. 70/73/I-295 & NJTPK