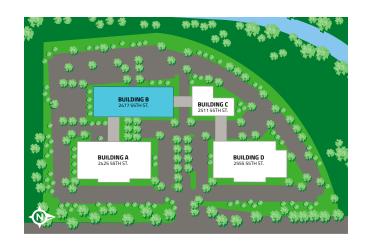

### BUILDING B | 2477 55TH STREET

Excellent opportunity with a large majority of the 1stfloor dedicated to lab space and the 2nd-floor is prime office space.

**Generator:** 162KVA rooftop generator

Furnished: Various cubicles and furniture