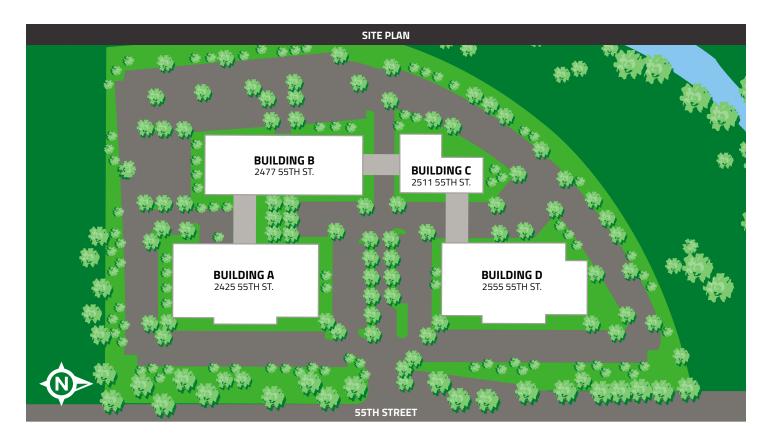

### BUILDING B | 2477 55TH STREET

Excellent opportunity with a large majority of the 1stfloor dedicated to lab space and the 2nd-floor is prime office space.

**Generator:** 162KVA rooftop generator

Furnished: Various cubicles and furniture

### BUILDING D | 2555 55TH STREET

**Exceptional flex space on the banks of Boulder Creek.** This is 33,716 SF of versatile contiguous space that may be divisible to 20,000 SF or even 10,000 SF to meet your specific needs. Featuring 2 covered loading docks and robust heavy power - 480V, it's designed for efficiency. The layout includes a generous fulfillment room, manufacturing area, lab space, open offices, conference rooms, private offices, break rooms, and showers.