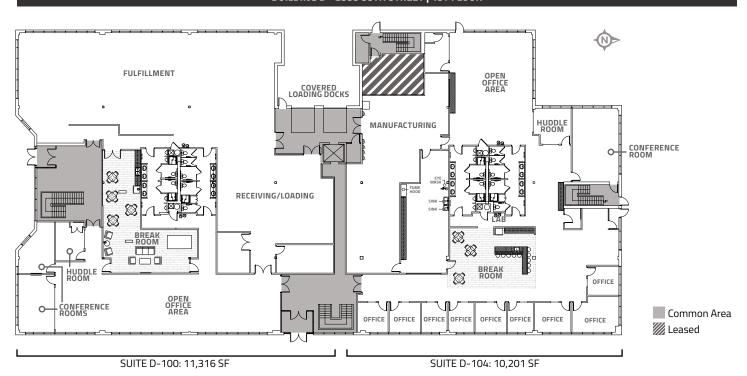

### BUILDING D | 2555 55TH STREET

**Exceptional flex space on the banks of Boulder Creek.** This is 33,716 SF of versatile contiguous space that may be divisible to 20,000 SF or even 10,000 SF to meet your specific needs. Featuring 2 covered loading docks and robust heavy power - 480V, it's designed for efficiency. The layout includes a generous fulfillment room, manufacturing area, lab space, open offices, conference rooms, private offices, break rooms, and showers.

### Furnished: 66 cubicles and various furniture

| Total Contiguous (SF): | 33,716 SF                         |
|------------------------|-----------------------------------|
| Suite D-100:           | 11,316 SF (Divisible to 5,000 SF) |
| Suite D-104:           | 10,201 SF                         |
| Suite D-200:           | 12,199 SF                         |
| Lease Rate:            | \$26.00 / SF / NNN                |
| Expenses:              | \$8.30 / SF (Est. 2024)           |
| A :   -   -            | N I - · · ·                       |

### BUILDING D - 2555 55TH STREET | 1ST FLOOR

All information furnished regarding this property is obtained from sources deemed reliable. Dean Callan & Company, Inc. makes no representation, guarantee or warranty, expressed or implied, as to the accuracy thereof.