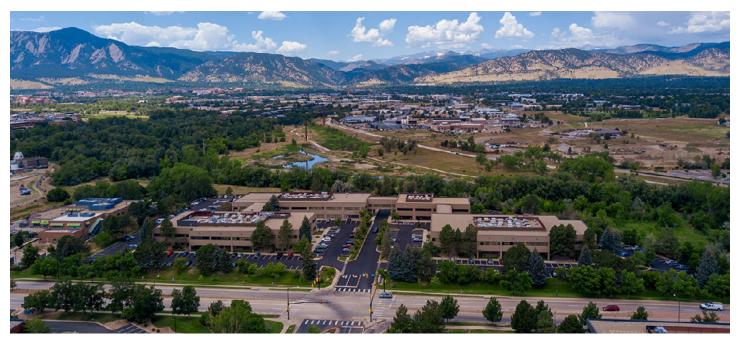

### OFFICE/FLEX & LAB SPACE AVAILABLE FOR LEASE

**FLATIRON PARK WEST** 2425-2555 55TH STREET **BOULDER, COLORADO 80301** 

Flatiron Park West is a desirable campus environment with plenty of outdoor seating areas, mature landscaping, directional signage, and great access to Boulder Creek and pedestrian/bicycle paths. This locational advantage is crucial in a city that prides itself on the active and healthy lifestyle it provides.

### **PROPERTY FEATURES**

- Electric car charging stations
- Located in a desirable campus environment on the banks of Boulder Creek with outdoor seating, mature landscaping, and clear directional signage
- Provides excellent access to Boulder's pedestrian and bicycle paths, promoting an active and healthy lifestyle