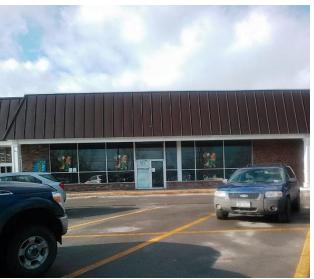

# Whitehall Shopping Center, Whitehall, NY

Available Space: 4,400 +/- SF

**Plaza Size:** 22,050 +/- SF

**Rent:** \$8.00/SF, NNN

Current tenants include: Dollar General CVS Pharmacy

For additional information contact: