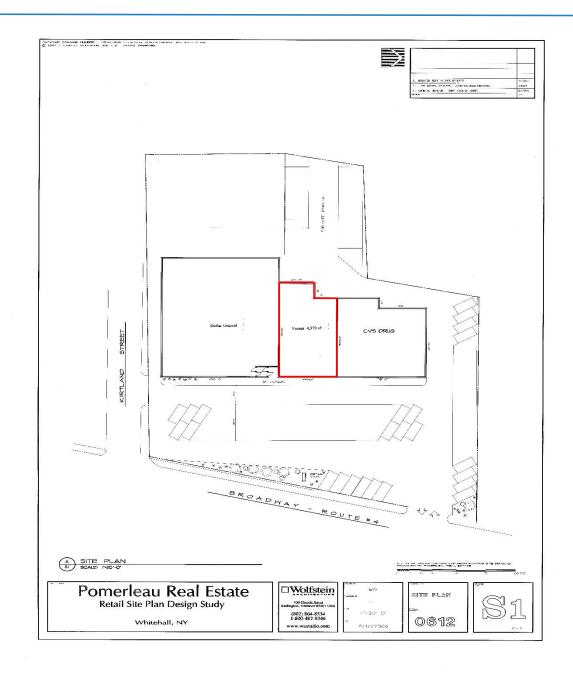

# Site Plan

Available Space: 4,400 +/- SF

Plaza Size: 22,050 +/- SF

Rent: \$8.00/SF, NNN