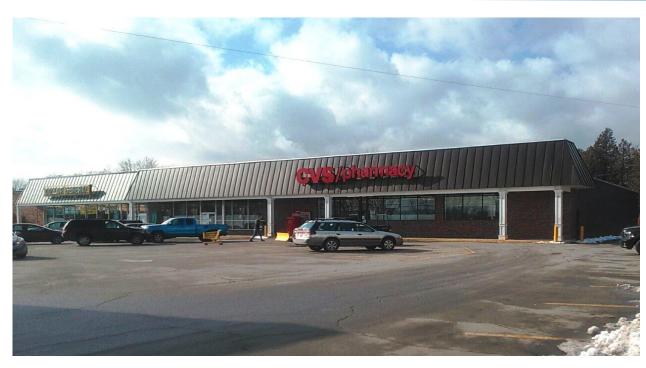

# Whitehall Shopping Center, Whitehall, NY

Available Space: 4,400 +/- SF

**Plaza Size:** 22,050 +/- SF

**Rent:** \$8.00/SF, NNN

Current tenants include: Dollar General CVS Pharmacy

For additional information contact: