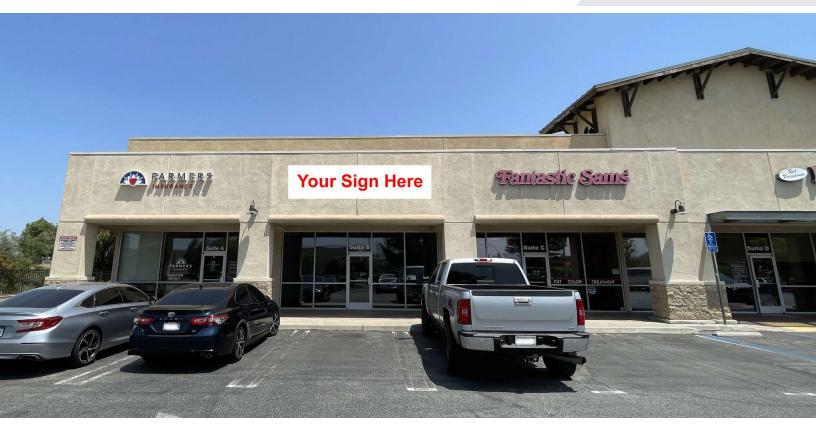

### **FOR LEASE**

# Home Depot Center

1484-1486 East 2nd Street Beaumont, California 92223

### **Property Highlights**

- 1,163 SF Retail Available
- Excellent Street Visibility
- Easy Access to 10, 60 & 79 Freeways
- \$100K Average Household Income
- Great San Gorgonio Village Retail Corridor
- Join: Home Depot, Dollar Tree, Walmart Supercenter, Kohl's, Petco, Best Buy, Aldi, Ross, McDonald's, El Pollo Loco, Farmer Boys & More

### 1,163 SF **RETAIL SPACE**