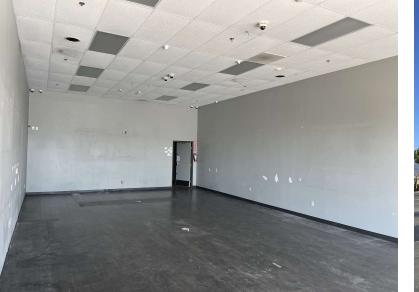

### 1,163 SF **RETAIL SPACE**

| DEWOGRAP         | псэ       |          | SIVIL   | 23  | 5 WILES   |
|------------------|-----------|----------|---------|-----|-----------|
| Total Households |           | 4,606    | 20,515  |     | 31,038    |
| Total Population |           | 12,858   | 56,744  |     | 87,778    |
| Average HH Ir    | icome     | \$99,066 | \$99,26 | 2   | \$104,278 |
| SPACES           | LEASE     | ERATE    | NNN     | SP  | ACE SIZE  |
| 1484 Suite B     | \$2.50 \$ | SF/month | \$1.09  | 1,1 | 63 SF     |
|                  |           |          |         |     |           |