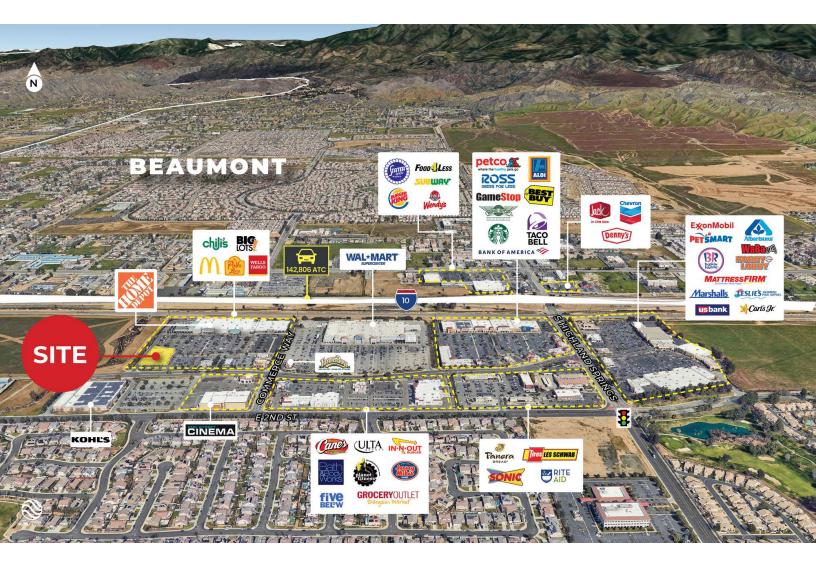

#### **Retailer Map**

www.naicapital.com

### **Property Highlights**

- 1,163 SF Retail Available
- Excellent Street Visibility
- Easy Access to 10, 60 & 79 Freeways
- \$100K Average Household Income
- Great San Gorgonio Village Retail Corridor
- Join: Home Depot, Dollar Tree, Walmart Supercenter, Kohl's, Petco, Best Buy, Aldi, Ross, McDonald's, El Pollo Loco, Farmer Boys & More