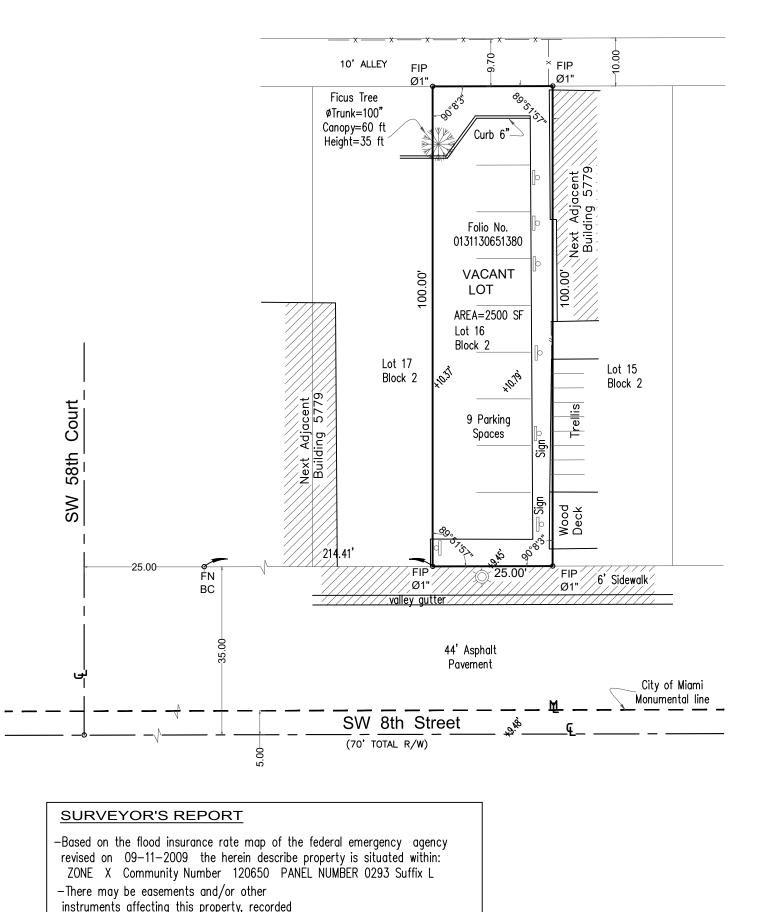

## Esteban Ortiz, PLSM

ASSUMED

Property Address: 5795 SW 8th Street, Miami, Florida, 33144. Legal Description: Lot 16, Block 2, of "TAMIAMI CENTER", according to the Plat thereof, as recorded in Plat Book 15, Page 51, of the Public Records of Miami Dade County.

## Boundary Survey <sub>Scale 1"= 20'</sub>

| in the Public Records not shown on this survey.                                                                                                                                                                                                                                                                                                                                                                                                                                                                                                                                                                                                                                                                                                                                                                                                                                                                                                                                                                                                                                                                                             |                                                                                                                 |                               |
|---------------------------------------------------------------------------------------------------------------------------------------------------------------------------------------------------------------------------------------------------------------------------------------------------------------------------------------------------------------------------------------------------------------------------------------------------------------------------------------------------------------------------------------------------------------------------------------------------------------------------------------------------------------------------------------------------------------------------------------------------------------------------------------------------------------------------------------------------------------------------------------------------------------------------------------------------------------------------------------------------------------------------------------------------------------------------------------------------------------------------------------------|-----------------------------------------------------------------------------------------------------------------|-------------------------------|
| <u>Reference Bench Mark:</u><br>MDC Benchmark N523,                                                                                                                                                                                                                                                                                                                                                                                                                                                                                                                                                                                                                                                                                                                                                                                                                                                                                                                                                                                                                                                                                         |                                                                                                                 |                               |
| Elevation=13.79', NGVD 1929                                                                                                                                                                                                                                                                                                                                                                                                                                                                                                                                                                                                                                                                                                                                                                                                                                                                                                                                                                                                                                                                                                                 |                                                                                                                 | Order No. 20-1106             |
| LEGAL NOTES                                                                                                                                                                                                                                                                                                                                                                                                                                                                                                                                                                                                                                                                                                                                                                                                                                                                                                                                                                                                                                                                                                                                 | - Certified to:                                                                                                 | Date of Field Work 11-25-2020 |
| This Survey does not reflect or determine ownership; Examination of the Abstract of Title will have to be made to determine Recorded Instruments, if any, affecting the property; This Survey is subject to dedications, limitations, restrictions, reservations or easements of rec.; Legal Description provided by client; The Liability of this Survey is limited to the cost of the                                                                                                                                                                                                                                                                                                                                                                                                                                                                                                                                                                                                                                                                                                                                                     | MST CORPORATION TRUST                                                                                           |                               |
| Survey, Underground Encroachments, if any, are not shown; This firm has not attempted to locate footing and/or foundations and/or underground improvements of any nature; If shown, Bearings are referred to an Assumed Meridian; If shown, Elevations are referred to National                                                                                                                                                                                                                                                                                                                                                                                                                                                                                                                                                                                                                                                                                                                                                                                                                                                             | Not valid without the signature<br>and the original raised seal<br>of a Florida licensed surveyor<br>and mapper | Esteban Ortiz, PLSM 5927      |
| Geodetic Vertical Datum of 1929 (NGVD 1929) LEGEND AND ABBREVIATIONS                                                                                                                                                                                                                                                                                                                                                                                                                                                                                                                                                                                                                                                                                                                                                                                                                                                                                                                                                                                                                                                                        |                                                                                                                 |                               |
| A=Arc Length; AC=Air Conditioner; BC=Block Corner; BM=Bench Mark; BOB=Basis Of Bearings; CB=Catch Basin; Cl=Clear;Conc=Concrete; Dr=Drive;<br>E=East; Elev=Elevation; FDH=Found Drill Hole; FIR=Found Iron Rod; FFE=Finished Floor Elevation;FH=Fire Hydrant; FIP=Found Iron Pipe; FN=Found<br>Nail; FT=Feet; LB=Licensed Business; LFE=Lowest Floor Elevation; LP=Light Pole; N=North; NGVD 1929=National Geodetic Vertical Datum of 1929;<br>NTS=Not To Scale;OE=Overhead Cables; OH=Over Hang; Pb=Plat Book;PC=Point of Curvature; PCP=Permanent Control Point; PL=Planter or Property<br>Line; PLS=Professional Land Surveyor; PLSM=Professional Land Surveyor and Mapper; POB=Point Of Beginning;PRM=Permanent Reference Monument;<br>R=Radius; (R)=Recorded Dimension; R/R=Rail Road; R/W=Right OfWay; Sec=Section; T=Tangent; S=South;SIP=Set Iron Pipe With Cap Stamped PLS<br>5927; UE=Utility Easement;UP=Utility Pole; UTY=Utility;W=West; WF=Wood Fence; WM=Water Meter; WV=Water Valve; Q = Centerline;——=Chain Link;<br>IZZZ = Concrete Wall; * =Degrees; Δ=Central Angle; Ø=Diameter; * =Minutes; "Seconds; #-##= Wood Fence |                                                                                                                 |                               |