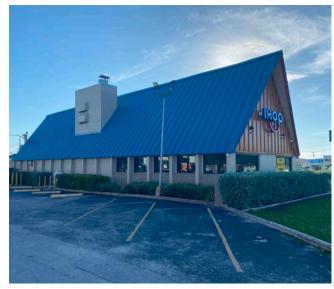

# 1.03-Acre Marathon Site

#### **GROUND LEASE**

6495 Overseas Highway Marathon, FL 33050

Building Size: 3,088 SF

Total Available: 1.03 AC (45,000 SF) Lease Rate: \$175,000 Per Year

### 1.03-Acre Marathon Site

6495 Overseas Highway | Marathon, FL 33050

### **Property Features**

- 1.03 acres (45,000 SF) on Overseas Highway with 30,500 cars per day
- Corner lot with ample parking space
- In the center of Marathon
- 3,088-SF former restaurant
- 95 seat capacity
- Leasing rate: \$180,000 per year