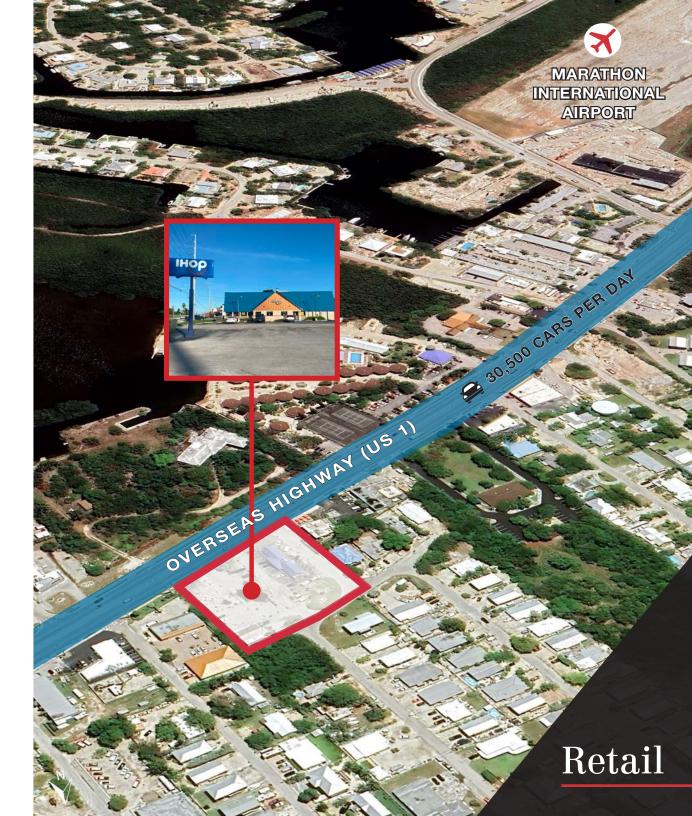

# 1.03-Acre Marathon Site

#### **GROUND LEASE**

6495 Overseas Highway Marathon, FL 33050

Building Size: 3,088 SF

Total Available: 1.03 AC (45,000 SF) Lease Rate: \$175,000 Per Year

### 1.03-Acre Marathon Site

6495 Overseas Highway | Marathon, FL 33050

### **Property Features**

- 1.03 acres (45,000 SF) on Overseas Highway with 30,500 cars per day
- Corner lot with ample parking space
- In the center of Marathon
- 3,088-SF former restaurant
- 95 seat capacity
- Leasing rate: \$180,000 per year

#### **Location Features**

- Next to Marathon International Airport
- 230 feet on Overseas Highway

9655 South Dixie Highway, Suite 300, Miami, FL 33156

**9** +1 305 938 4000