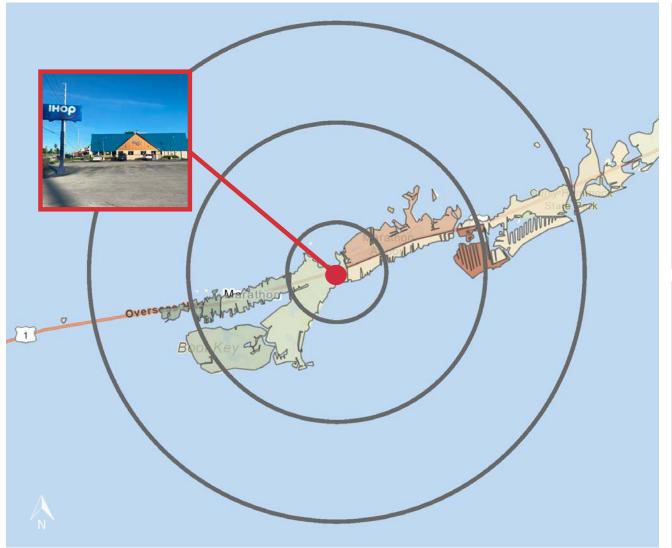

thon, FL 33050

Building Size: 3,088 SF

Total Available: 1.03 AC (45,000 SF) Lease Rate: \$175,000 Per Year

#### For More Information

Joseph Gallaher

+1 305 790 5454 jgallaher@naimiami.com



naimia-ftl.com/properties



### 1.03-Acre Marathon Site

6495 Overseas Highway | Marathon, FL 33050

### **Property Features**

- 1.03 acres (45,000 SF) on Overseas Highway with 30,500 cars per day
- Corner lot with ample parking space
- In the center of Marathon
- 3,088-SF former restaurant
- 95 seat capacity
- Leasing rate: \$180,000 per year

#### **Location Features**

- Next to Marathon International Airport
- 230 feet on Overseas Highway













9655 South Dixie Highway, Suite 300, Miami, FL 33156



**9** +1 305 938 4000



## Demographics

6495 Overseas Highway | Marathon, FL 33050



| Demographic Summary      |          |           |          |
|--------------------------|----------|-----------|----------|
| <u>000</u>               | RADIUS   |           |          |
|                          | 1 Mile   | 3 Miles   | 5 Miles  |
| Population               | 3,759    | 9,145     | 10,434   |
| Households               | 1,611    | 4,044     | 4,652    |
| Average Household Size   | 2.25     | 2.82      | 2.23     |
| Median Age               | 51.3     | 39.2      | 51.7     |
| Median Household Income  | \$68,022 | \$63,051  | \$62,775 |
| Average Household Income | \$98,536 | \$100,243 | \$99,248 |







9655 South Dixie Highway, Suite 300, Miami, FL 33156



+1 305 938 4000



### Retail Map - Macro

6495 Overseas Highway | Marathon, FL 33050













### Re