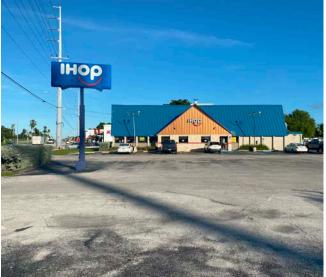

### **Property Features**

- 1.03 acres (45,000 SF) on Overseas Highway with 30,500 cars per day
- Corner lot with ample parking space
- In the center of Marathon
- 3,088-SF former restaurant
- 95 seat capacity
- Leasing rate: \$180,000 per year