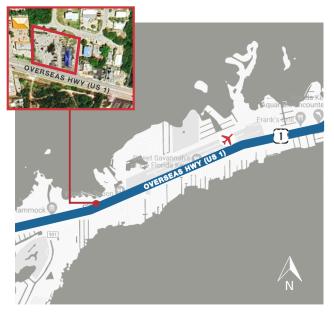

# 1.03-Acre Marathon Site

#### **GROUND LEASE**

6495 Overseas Highway Marathon, FL 33050

Building Size: 3,088 SF

Total Available: 1.03 AC (45,000 SF) Lease Rate: \$175,000 Per Year

#### For More Information

Joseph Gallaher

+1 305 790 5454 jgallaher@naimiami.com



naimia-ftl.com/properties



### 1.03-Acre Marathon Site

6495 Overseas Highway | Marathon, FL 33050

### **Property Features**

- 1.03 acres (45,000 SF) on Overseas Highway with 30,500 cars per day
- Corner lot with ample parking space
- In the center of Marathon
- 3,088-SF former restaurant
- 95 seat capacity
- Leasing rate: \$180,000 per year

#### **Location Features**

- Next to Marathon International Airport
- 230 feet on Overseas Highway













9655 South Dixie Highway, Suite 300, Miami, FL 33156



**9** +1 305 938 4000



## Demographics

6495 Overseas Highway | Marathon, FL 33050



| Demographic Summary      |          |           |          |
|--------------------------|----------|-----------|----------|
| <u>000</u>               | RADIUS   |           |          |
|                          | 1 Mile   | 3 Miles   | 5 Miles  |
| Population               | 3,759    | 9,145     | 10,434   |
| Households               | 1,611    | 4,044     | 4,652    |
| Average Household Size   | 2.25     | 2.82      | 2.23     |
| Median Age               | 51.3     | 39.2      | 51.7     |
| Median Household Income  | \$68,022 | \$63,051  | \$62,775 |
| Average Household Income | \$98,536 | \$100,243 | \$99,248 |







9655 So