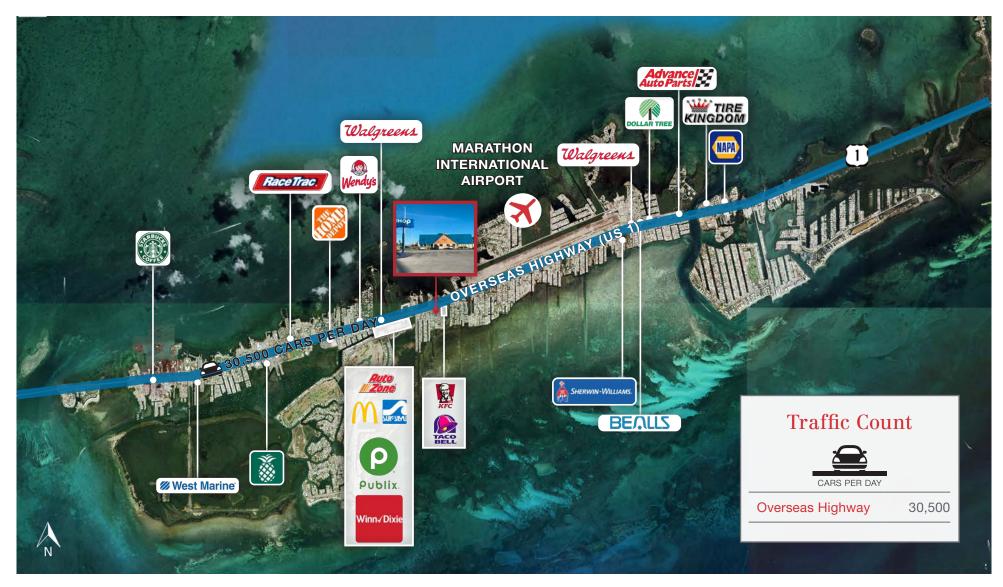

rathon, FL 33050



| Demographic Summary      |          |           |          |
|--------------------------|----------|-----------|----------|
| <u>000</u>               | RADIUS   |           |          |
|                          | 1 Mile   | 3 Miles   | 5 Miles  |
| Population               | 3,759    | 9,145     | 10,434   |
| Households               | 1,611    | 4,044     | 4,652    |
| Average Household Size   | 2.25     | 2.82      | 2.23     |
| Median Age               | 51.3     | 39.2      | 51.7     |
| Median Household Income  | \$68,022 | \$63,051  | \$62,775 |
| Average Household Income | \$98,536 | \$100,243 | \$99,248 |







9655 South Dixie Highway, Suite 300, Miami, FL 33156



+1 305 938 4000



### Retail Map - Macro

6495 Overseas Highway | Marathon, FL 33050













### Retail Map - Micro

6495 Overseas Highway | Marathon, FL 33050