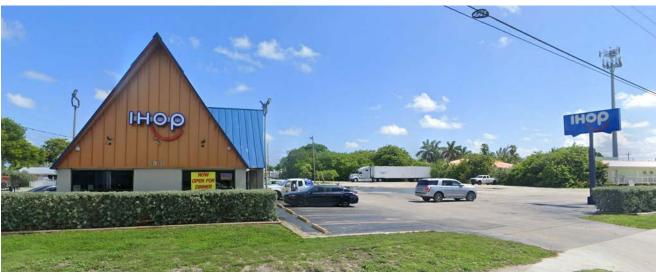

### **Property Features**

- 1.03 acres (45,000 SF) on Overseas Highway with 30,500 cars per day
- Corner lot with ample parking space
- In the center of Marathon
- 3,088-SF former restaurant
- 95 seat capacity
- Leasing rate: \$180,000 per year