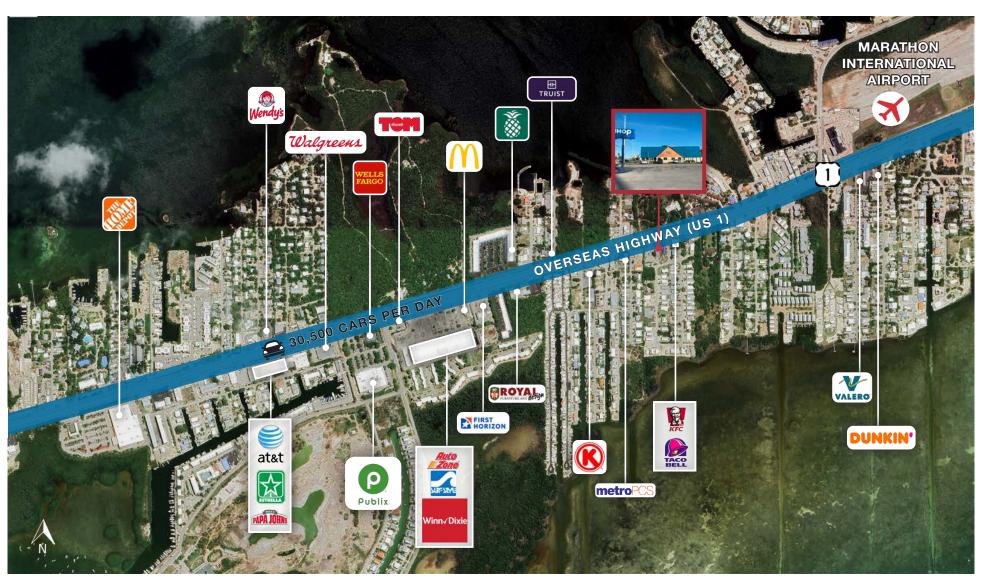

### Retail Map - Macro

6495 Overseas Highway | Marathon, FL 33050

### **Property Features**

- 1.03 acres (45,000 SF) on Overseas Highway with 30,500 cars per day
- Corner lot with ample parking space
- In the center of Marathon
- 3,088-SF former restaurant
- 95 seat capacity
- Leasing rate: \$180,000 per year

#### **Location Features**

- Next to Marathon International Airport
- 230 feet on Overseas Highway

9655 South Dixie Highway, Suite 300, Miami, FL 33156

**9** +1 305 938 4000