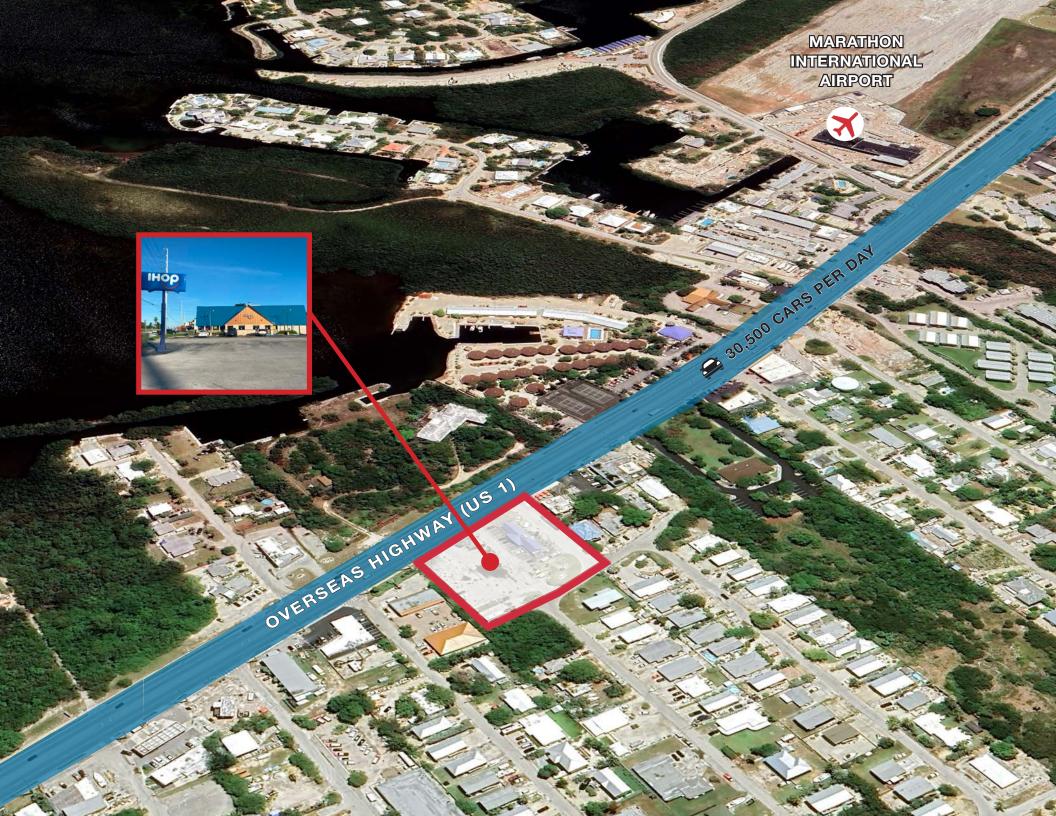

### Retail Map - Micro

6495 Overseas Highway | Marathon, FL 33050

### **Property Features**

- 1.03 acres (45,000 SF) on Overseas Highway with 30,500 cars per day
- Corner lot with ample parking space
- In the center of Marathon
- 3,088-SF former restaurant
- 95 seat capacity
- Leasing rate: \$180,000 per year

#### **Location Features**

- Next to Marathon International Airport
- 230 feet on Overseas Highway

9655 South Dixie Highway, Suite 300, Miami, FL 33156

**9** +1 305 938 4000