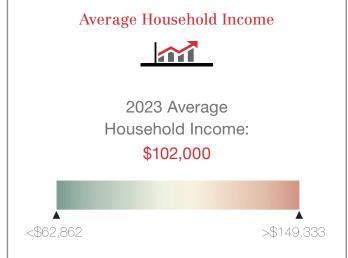

## Demographics

6495 Overseas Highway | Marathon, FL 33050

| Demographic Summary      |          |           |          |
|--------------------------|----------|-----------|----------|
| <u>000</u>               | RADIUS   |           |          |
|                          | 1 Mile   | 3 Miles   | 5 Miles  |
| Population               | 3,759    | 9,145     | 10,434   |
| Households               | 1,611    | 4,044     | 4,652    |
| Average Household Size   | 2.25     | 2.82      | 2.23     |
| Median Age               | 51.3     | 39.2      | 51.7     |
| Median Household Income  | \$68,022 | \$63,051  | \$62,775 |
| Average Household Income | \$98,536 | \$100,243 | \$99,248 |