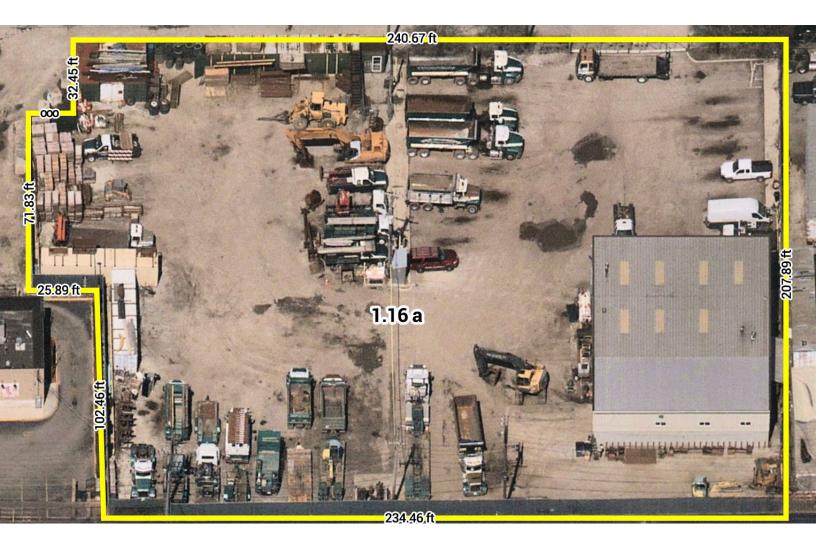

#### **OFFERING SUMMARY**

| Building Size  | ±4,200 SF (60' × 70')              |
|----------------|------------------------------------|
| Lot Size       | ± 1.16 acres                       |
| Ceiling Height | 23' at highest point               |
| Loading        | 4 large drive-in doors (14' x 12') |
| Power          | 225A; 3-phase                      |
| Zoning         | M3-3                               |
| Lease Rate     | Subject to Offer                   |