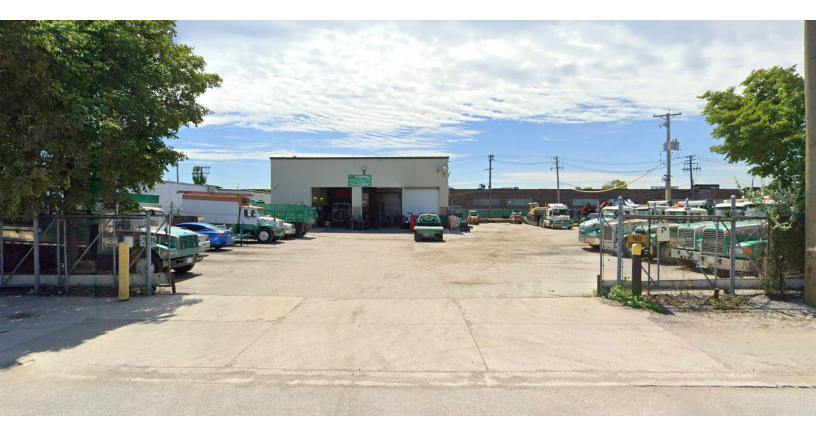

#### **OFFERING SUMMARY**

| Building Size  | ±4,200 SF (60' × 70')              |
|----------------|------------------------------------|
| Lot Size       | ± 1.16 acres                       |
| Ceiling Height | 23' at highest point               |
| Loading        | 4 large drive-in doors (14' x 12') |
| Power          | 225A; 3-phase                      |
| Zoning         | M3-3                               |
| Lease Rate     | Subject to Offer                   |

#### **PROPERTY HIGHLIGHTS**

- Fenced and gated lot
- Air lines throughout
- Second story office
- Floor drains with triple catch basin
- Two 2-ton cranes, 1 gantry crane
- Mechanics pit
- Gas and waste oil heaters
- Radiant floor heat
- Fully insulated building