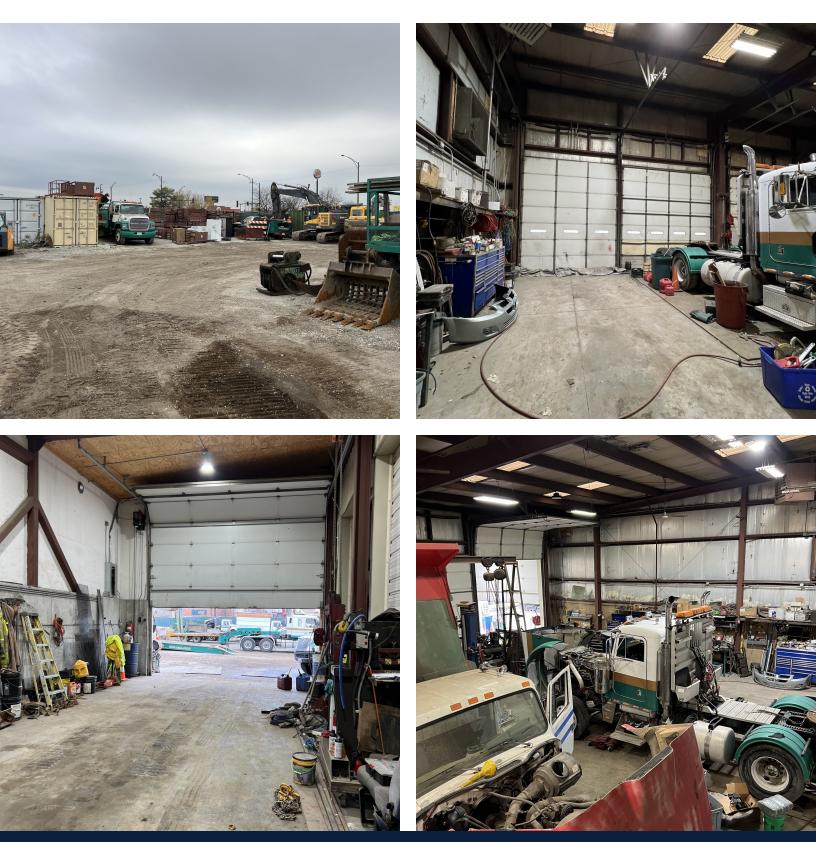

#### **PROPERTY HIGHLIGHTS**

- Fenced and gated lot
- Air lines throughout
- Second story office
- Floor drains with triple catch basin
- Two 2-ton cranes, 1 gantry crane
- Mechanics pit
- Gas and waste oil heaters
- Radiant floor heat
- Fully insulated building