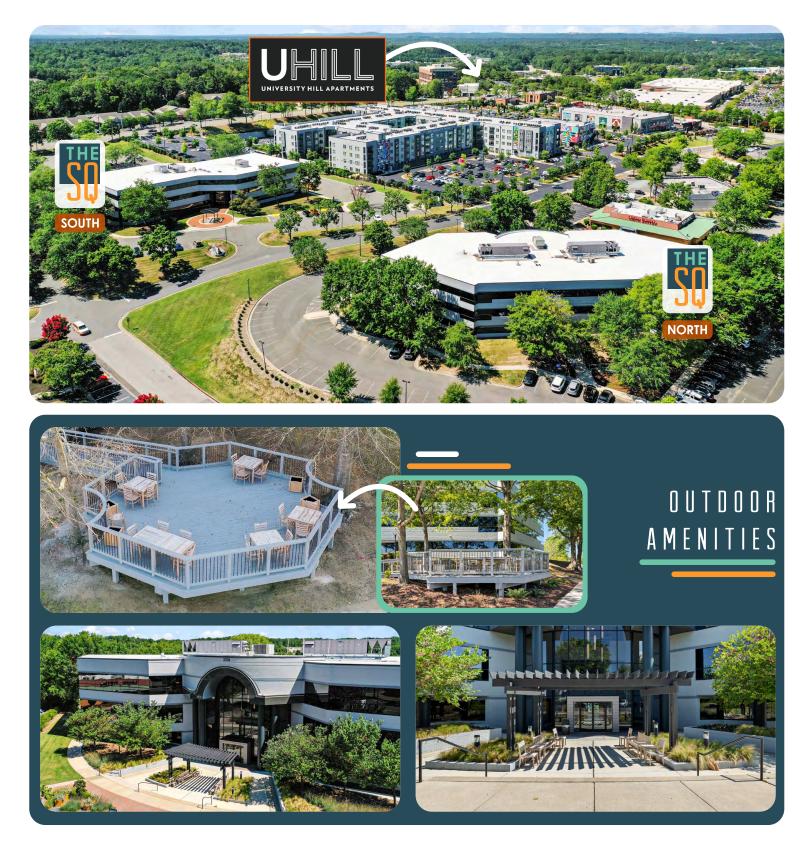

Plentiful Outdoor Seating + Walkable Amenities

# COME TO WORK. STAY TO PLAY.

AT UNIVERSITY HILL

NORTH

GHT

ت ت

Ξ

PROPERTY

This 59,650 SF, 3-story, office building is only steps away from the expansive University Hill mixed-use development. Tenants enjoy walkability to 02 Fitness and multitude of retail and restaurant options. Exterior refresh recently completed with additional common area amenities coming soon.

Adjacent to The Square is University Hill – a 300,000 SF mixed-use development with 65,000 SF of Class A retail with retailers such as O2 Fitness, Midtown Yoga, Wanderlux Salon, Bowerbird Apothecary, Happy & Hale, Gizmo Brew Works, Triangle Coffee House, and Ashley Christensen's latest restaurant concept BB's Crispy Chicken with more to be announced. The development also includes 262 luxury apartments and South Square Walls, a collaboration of some of North Carolina's best mural artists featuring numerous murals totaling over 20,000 SF of wall space. All within a short walk from The Square.