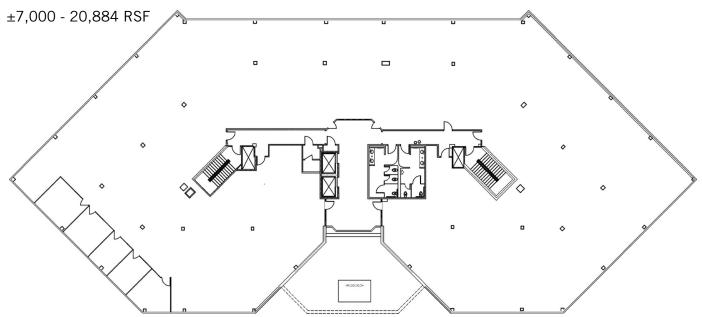

### AVAILABILITIES

- Second Floor I Suite 200 ±7,000 - 20,884 RSF
- Third Floor | Suite 300
  ±10,000 20,906 RSF

### AVAILABILITIES

» Second Floor | Suite 200

» Third Floor | Suite 300

The information contained herein was obtained from sources believed reliable; however, Trinity Partners makes no guarantees, warranties, or representations as to the completeness or accuracy thereof. The presentation of this property is submitted subject to errors, omissions, changes of price or conditions prior to sale or lease, or withdrawal without notice.