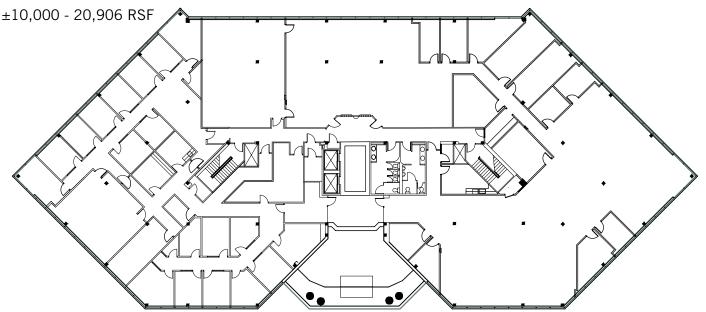

### AVAILABILITIES

- Second Floor I Suite 200 ±7,000 - 20,884 RSF
- Third Floor | Suite 300
  ±10,000 20,906 RSF

### AVAILABILITIES

» Second Floor | Suite 200

» Third Floor | Suite 300

The information contained herein was obtained from sources believed reliable; however, Trinity Partners makes no guarantees, warranties, or representations as to the completeness or accuracy thereof. The presentation of this property is submitted subject to errors, omissions, changes of price or conditions prior to sale or lease, or withdrawal without notice.