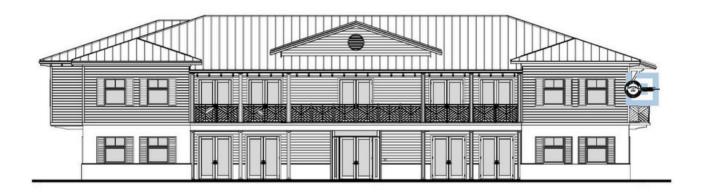

## Discover Your Next Opportunity at Ludlam Medical Center - Premier Medical/Professional Office Space in South Miami!

Welcome to Ludlam Medical Center, a unique opportunity designed for the discerning medical professional or entrepreneur seeking a prime location in South Miami. This brand-new, frestanding two-story office building is strategically situated at 5620 SW 67th Ave, Miami, FL 33143 offering 10,592 square feet of meticulously planned office space that caters perfectly to the needs of a Medical Office, Ambulatory Surgical Center or Professional Office.

#### **Property Highlights:**

Ample Space: Spanning over 10,000 square feet, this impressive facility is designed to accommodate a variety of medical and professional practices.