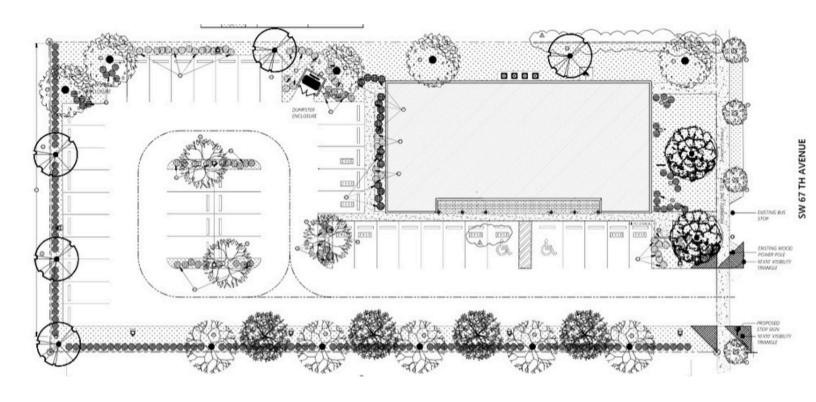

#### Patient & Staff Convenience:

With 44 dedicated parking spaces, your patients and staff will enjoy easy access to the building, ensuring a hassle-free visit every time.