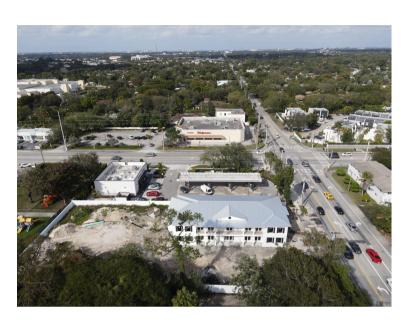

10,592 SF FREESTANDING OFFICE BUILDING

**LUDLAM MEDICAL CENTER** 

5620 SW 67th Ave, Miami, Fl 33143

- 10,592 Rentable Square Feet
- Freestanding Medical / Professional Office Building
- **New Construction**
- Stretcher Cab Elevator
- 44 parking spaces
- Generator
- **Hurricane Impact Windows**
- Approved for Medical / Professional Use
- **RU-5A Semi-Professional Office Zoning District**
- Centrally located on 67th Avenue and Miller Drive
- Exterior Building and Parking Lot Expected Completion Date: March 31st, 2025

# LUDLAM MEDICAL CENTER 10,592 SF FREESTANDING OFFICE BUILDING 5620 SW 67th Ave, Miami, Fl 33143

## Discover Your Next Opportunity at Ludlam Medical Center - Premier Medical/Professional Office Space in South Miami!

Welcome to Ludlam Medical Center, a unique opportunity designed for the discerning medical professional or entrepreneur seeking a prime location in South Miami. This brand-new, frestanding two-story office building is strategically situated at 5620 SW 67th Ave, Miami, FL 33143 offering 10,592 square feet of meticulously planned office space that caters perfectly to the needs of a Medical Office, Ambulatory Surgical Center or Professional Office.