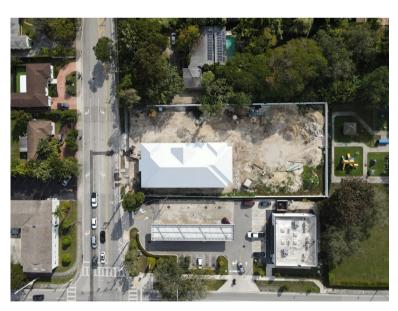

10,592 SF FREESTANDING OFFICE BUILDING

**LUDLAM MEDICAL CENTER** 

5620 SW 67th Ave, Miami, Fl 33143

- 10,592 Rentable Square Feet
- Freestanding Medical / Professional Office Building
- **New Construction**
- Stretcher Cab Elevator
- 44 parking spaces
- Generator
- **Hurricane Impact Windows**
- Approved for Medical / Professional Use
- **RU-5A Semi-Professional Office Zoning District**
- Centrally located on 67th Avenue and Miller Drive
- Exterior Building and Parking Lot Expected Completion Date: March 31st, 2025

# LUDLAM MEDICAL CENTER 10,592 SF FREESTANDING OFFICE BUILDING 5620 SW 67th Ave, Miami, Fl 33143

10,592 SF FREESTANDING OFFICE BUILDING Medical / Professional