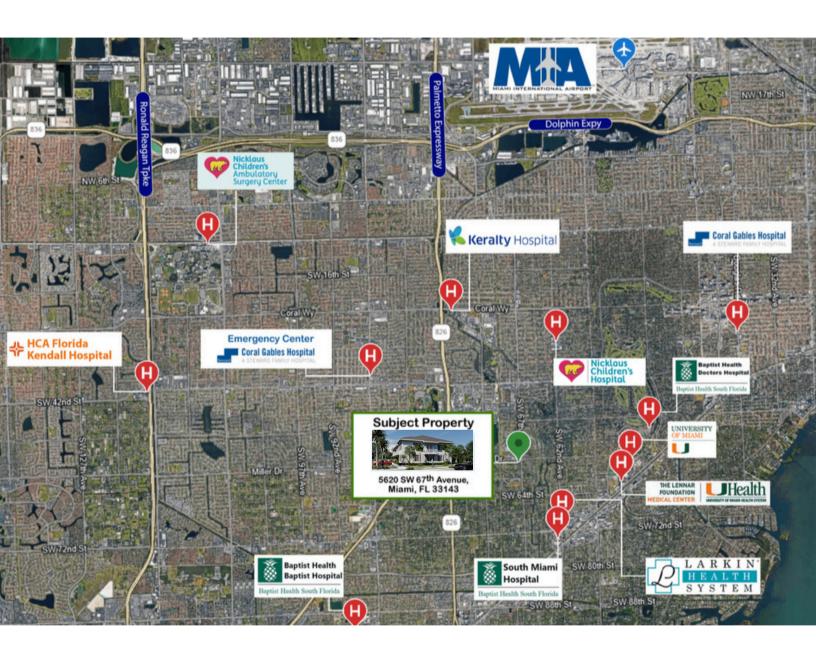

#### **Prime Location:**

Ludlam Medical Center is just moments away from esteemed healthcare facilities including Baptist Health South Miami, Larkin Community Hospital South Miami, University of Miami and Nicklaus Children's Hospital. Whether you're looking to serve a local patient base or expand your practice, being surrounded by such reputable institutions is a significant advantage.

For more information please contact: Angelique M. Salas CEO & President AMS Healthcare Real Estate

Angelique M. Salas, LLC.

10,592 SF FREESTANDING OFFICE BUILDING Medical / Professional

- 2 Miles from Baptist Health South Miami
- 2 Miles from Larkin Community Hospital S Miami
- 3 Miles from Nicklaus Children's Hospital
- . 5 Miles from Baptist Main Hospital