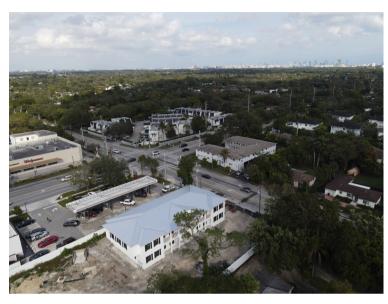

10,592 SF FREESTANDING OFFICE BUILDING

**LUDLAM MEDICAL CENTER** 

5620 SW 67th Ave, Miami, Fl 33143

- 10,592 Rentable Square Feet
- Freestanding Medical / Professional Office Building
- **New Construction**
- Stretcher Cab Elevator
- 44 parking spaces
- Generator
- **Hurricane Impact Windows**
- Approved for Medical / Professional Use
- **RU-5A Semi-Professional Office Zoning District**
- Centrally located on 67th Avenue and Miller Drive
- Exterior Building and Parking Lot Expected Completion Date: March 31st, 2025

# LUDLAM MEDICAL CENTER 10,592 SF FREESTANDING OFFICE BUILDING 5620 SW 67th Ave, Miami, Fl 33143

## Discover Your Next Opportunity at Ludlam Medical Center - Premier Medical/Professional Office Space in South Miami!

Welcome to Ludlam Medical Center, a unique opportunity designed for the discerning medical professional or entrepreneur seeking a prime location in South Miami. This brand-new, frestanding two-story office building is strategically situated at 5620 SW 67th Ave, Miami, FL 33143 offering 10,592 square feet of meticulously planned office space that caters perfectly to the needs of a Medical Office, Ambulatory Surgical Center or Professional Office.