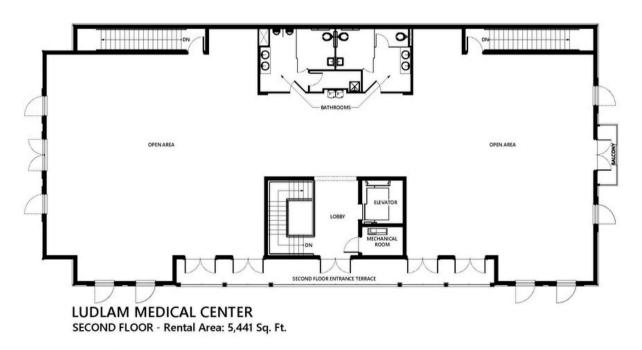

#### **Elevator Access:**

The stretcher cab elevator ensures easy mobility throughout the building, making it an ideal fit for all medical needs.

#### **Prime Location:**

Ludlam Medical Center is just moments away from esteemed healthcare facilities including Baptist Health South Miami, Larkin Community Hospital South Miami, University of Miami and Nicklaus Children's Hospital. Whether you're looking to serve a local patient base or expand your practice, being surrounded by such reputable institutions is a significant advantage.