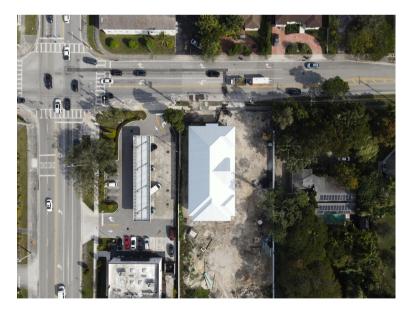

10,592 SF FREESTANDING OFFICE BUILDING

**LUDLAM MEDICAL CENTER** 

5620 SW 67th Ave, Miami, Fl 33143

- 10,592 Rentable Square Feet
- Freestanding Medical / Professional Office Building
- **New Construction**
- Stretcher Cab Elevator
- 44 parking spaces
- Generator
- **Hurricane Impact Windows**
- Approved for Medical / Professional Use
- **RU-5A Semi-Professional Office Zoning District**
- Centrally located on 67th Avenue and Miller Drive
- Exterior Building and Parking Lot Expected Completion Date: March 31st, 2025

# LUDLAM MEDICAL CENTER 10,592 SF FREESTANDING OFFICE BUILDING 5620 SW 67th Ave, Miami, Fl 33143

10,592 SF FREESTANDING OFFICE BUILDING Medical / Professional