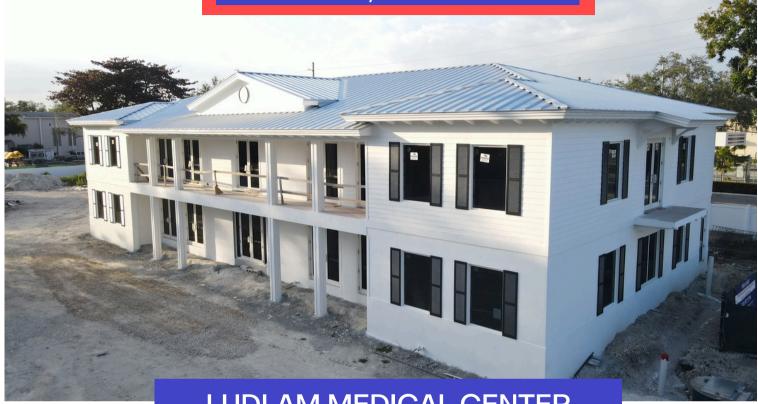

10,592 SF FREESTANDING OFFICE BUILDING

**LUDLAM MEDICAL CENTER** 

5620 SW 67th Ave, Miami, Fl 33143

- 10,592 Rentable Square Feet
- Freestanding Medical / Professional Office Building
- **New Construction**
- Stretcher Cab Elevator
- 44 parking spaces
- Generator
- **Hurricane Impact Windows**
- Approved for Medical / Professional Use
- **RU-5A Semi-Professional Office Zoning District**
- Centrally located on 67th Avenue and Miller Drive
- Exterior Building and Parking Lot Expected Completion Date: March 31st, 2025

# LUDLAM MEDICAL CENTER 10,592 SF FREESTANDING OFFICE BUILDING 5620 SW 67th Ave, Miami, Fl 33143

## Discover Your Next Opportunity at Ludlam Medical Center - Premier Medical/Professional Office Space in South Miami!

Welcome to Ludlam Medical Center, a unique opportunity designed for the discerning medical professional or entrepreneur seeking a prime location in South Miami. This brand-new, frestanding two-story office building is strategically situated at 5620 SW 67th Ave, Miami, FL 33143 offering 10,592 square feet of meticulously planned office space that caters perfectly to the needs of a Medical Office, Ambulatory Surgical Center or Professional Office.