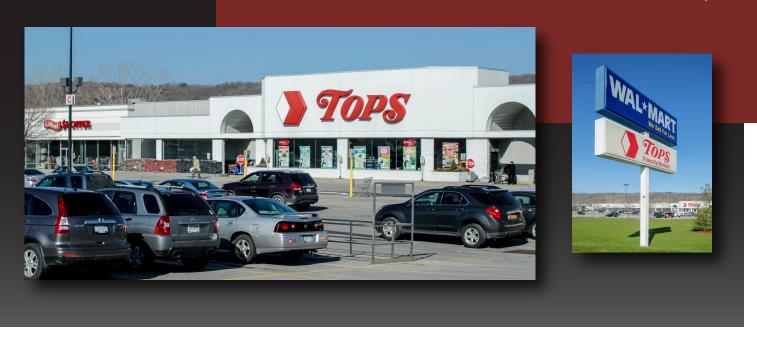

## Tops Plaza

2382 SR 19 Warsaw, NY 14569

- Tops Plaza in Warsaw is a prominent local shopping destination.
- The Center is anchored by a Tops Market, which has been in place since 1995.
- The Center's shadow anchor, Walmart, helps drive traffic from a wide trade area.
- Beyond the anchor, Tops Plaza benefits from its mix of smaller tenants, both local and national retailers, including Rent-A-Center and Olympia Sports.