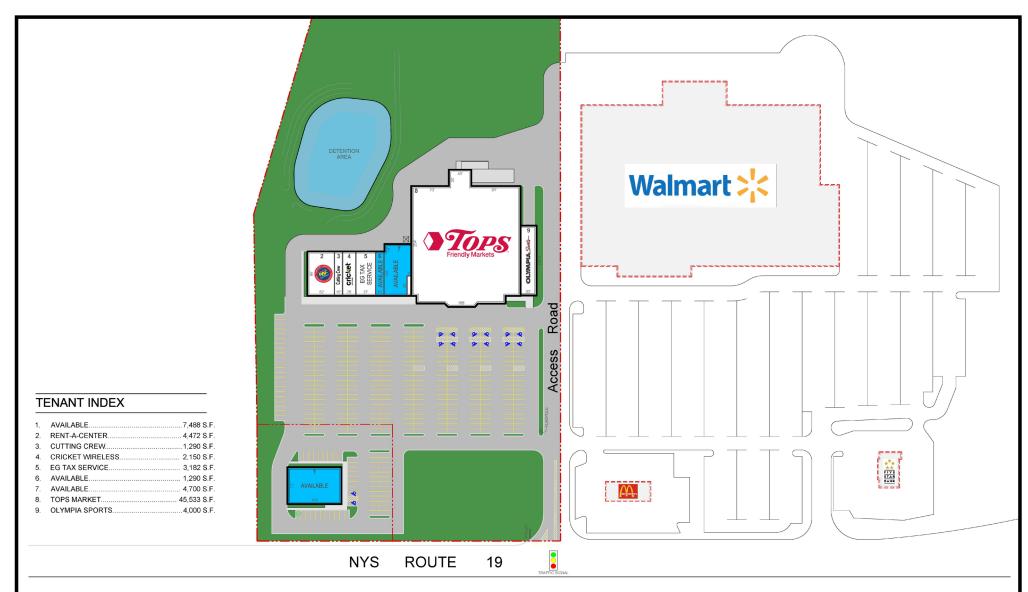

## Tops Plaza

2382 SR 19 Warsaw, NY 14569

- Tops Plaza in Warsaw is a prominent local shopping destination.
- The Center is anchored by a Tops Market, which has been in place since 1995.
- The Center's shadow anchor, Walmart, helps drive traffic from a wide trade area.
- Beyond the anchor, Tops Plaza benefits from its mix of smaller tenants, both local and national retailers, including Rent-A-Center and Olympia Sports.