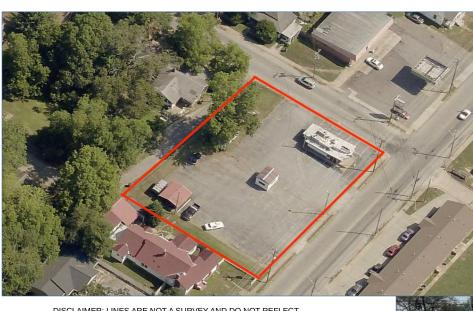

## \$1,000/MONTH NNN

DISCLAIMER: LINES ARE NOT A SURVEY AND DO NOT REFLECT PROPERTY LINES.

## 923 N Limestone Street, Gaffney,SC

THIS FORMER RESTAURANT WITH LARGE PARKING LOT

PERFECT FOR USED CAR LOT OR ANY BUSINESS REQUIRING AN OUTDOOR DISPLAY AREA

.61 ACRES

**CONTACT BROKER FOR DETAILS** 

EMMA MCDANIEL (864) 580-1131 emcdaniel@mcdanielandco.com