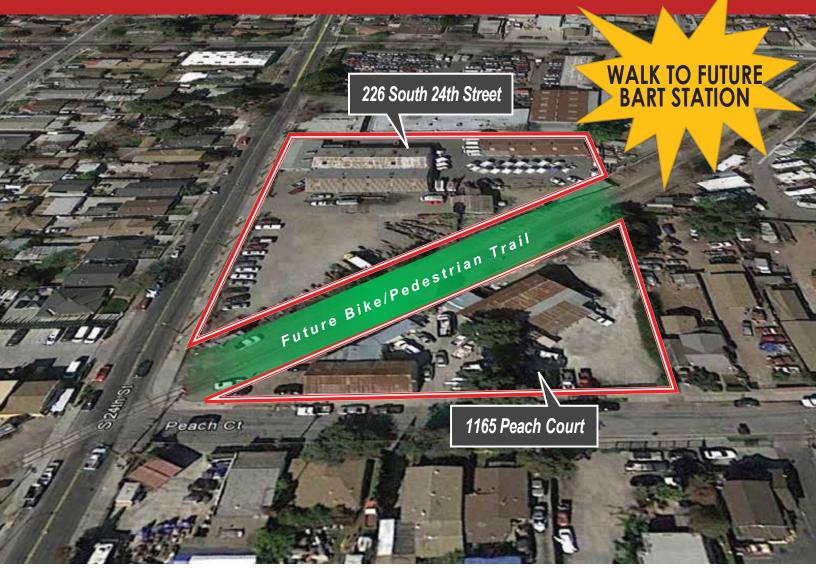

# 226 S. 24th Street & 1165 Peach Court San Jose, CA.

Please Contact Exclusive Agents:

## (4) Industrial Buildings Near Downtown San Jose

|                                                                                       | Location    | Highlights:                                                                                  |  |
|---------------------------------------------------------------------------------------|-------------|----------------------------------------------------------------------------------------------|--|
| <ul> <li>Half Mile to BART at New 28th Street/<br/>Little Portugal Station</li> </ul> |             | <ul> <li>In The Heart of Silicon Valley</li> </ul>                                           |  |
| <ul> <li>Immediate Proximity &amp; Access to<br/>Hwy's 101 &amp; 280/680</li> </ul>   |             | <ul> <li>Nearby Bus Rapid Transit Line<br/>(BRT)</li> </ul>                                  |  |
| Minutes from Downtown San Jose                                                        |             | • 4 Blocks from Santa Clara Street                                                           |  |
|                                                                                       | Property    | Highlights:                                                                                  |  |
| Address                                                                               |             | 226 S. 24th Street, San Jose, CA - 1.68 Acres<br>1165 Peach Court, San Jose, CA - 0.66 Acres |  |
| County                                                                                | Santa Clara |                                                                                              |  |
| Annual Gross Rent                                                                     | \$294,653   |                                                                                              |  |
| Total Property Size                                                                   | ±2.34 Acres |                                                                                              |  |
| Parcel Numbers                                                                        | 472-0       | 472-05-023 and 472-05-074                                                                    |  |
| Total Building Size                                                                   | ±24,8       | ±24,881 Square Feet                                                                          |  |
| Number of Buildings                                                                   | Four li     | Four Industrial Buildings                                                                    |  |
| Number of Tenants                                                                     | Four T      | Four Tenants                                                                                 |  |
| Percentage Leased                                                                     |             | 100% Leased; Landlord Has Right to Terminate All<br>Leases with Prior Notice                 |  |
| Zoning                                                                                | Light I     | Light Industrial                                                                             |  |
| Specific Plan                                                                         | The 24      | The 24th and William Urban Village Plan                                                      |  |