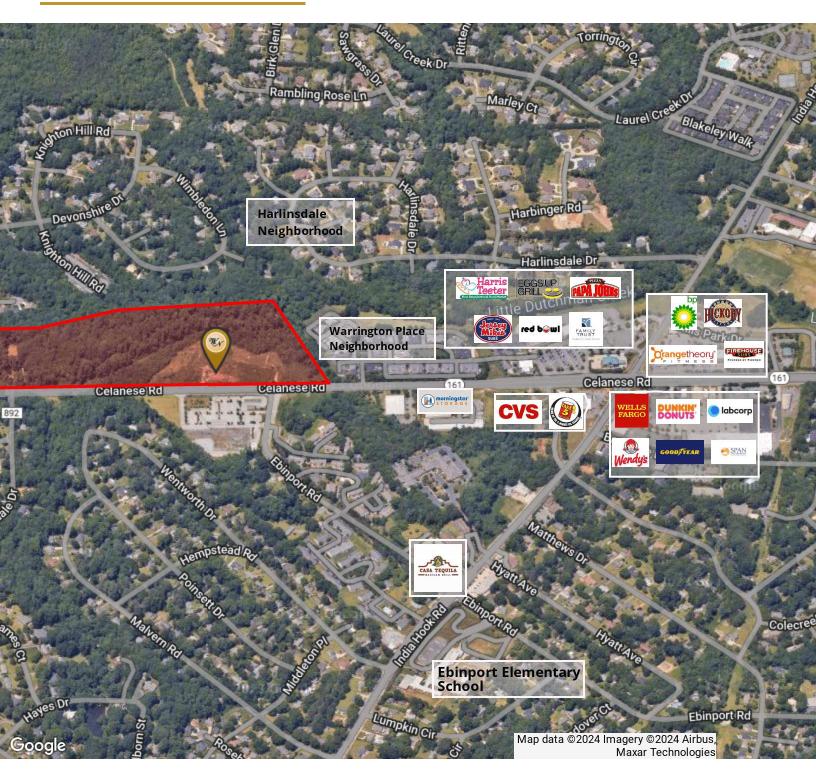

#### PROPERTY OVERVIEW

10 acre commercial development. Site can include up to 5 buildings ranging from 7,995 SF to 12,000 SF and a ground lease opportunity. 11,200 SF Medical facility will anchor the new development. Additional proposed tenant mix of retail, office, and restaurant space. Development will offer prime visibility on Celanese Road and convenient traffic light access.