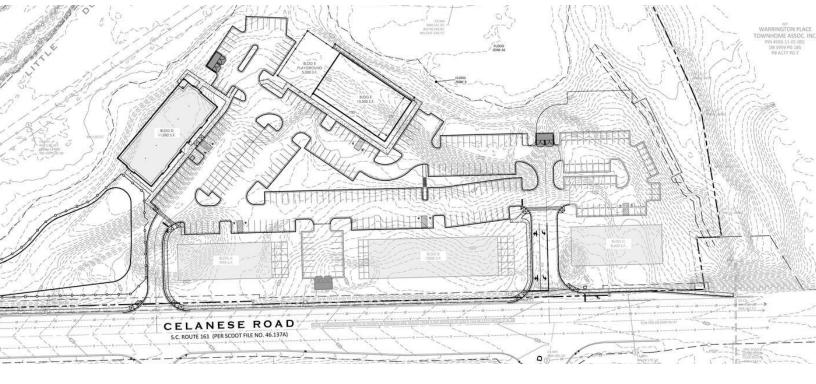

#### PROPERTY OVERVIEW

10 acre commercial development. Site can include up to 5 buildings ranging from 7,995 SF to 12,000 SF and a ground lease opportunity. 11,200 SF Medical facility will anchor the new development. Additional proposed tenant mix of retail, office, and restaurant space. Development will offer prime visibility on Celanese Road and convenient traffic light access.

#### **AVAILABLE SPACES**

| SUITE      | TENANT           | SIZE      | TYPE         | RATE                  | DESCRIPTION                         |
|------------|------------------|-----------|--------------|-----------------------|-------------------------------------|
| Building D | Medical Facility | 11,200 SF | NNN          |                       | -                                   |
| Building A | Available        | 7,995 SF  | NNN          | \$37.00 - 43.00 SF/yr | -                                   |
| Building B | Available        | 12,000 SF | NNN          | \$37.00 - 43.00 SF/yr | -                                   |
| Building C | Available        | 8,400 SF  | Ground Lease | Negotiable            | Ground lease opportunity +/-2 acres |
| Building E | Available        | 12,000 SF | NNN          | \$37.00 - 43.00 SF/yr | -                                   |