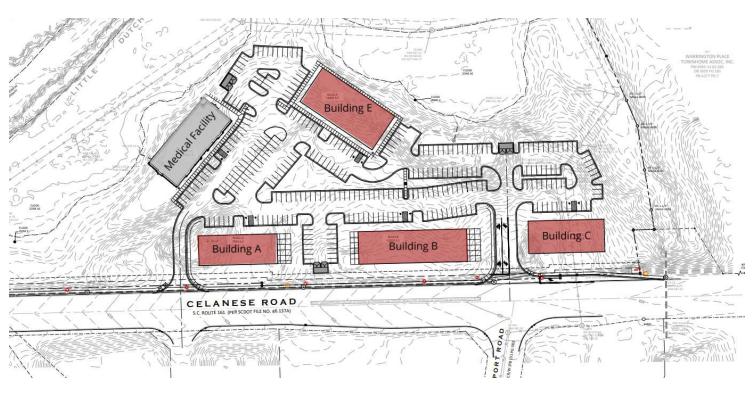

#### PROPERTY OVERVIEW

10 acre commercial development. Site can include up to 5 buildings ranging from 7,995 SF to 12,000 SF and a ground lease opportunity. 11,200 SF Medical facility will anchor the new development. Additional proposed tenant mix of retail, office, and restaurant space. Development will offer prime visibility on Celanese Road and convenient traffic light access.

#### **AVAILABLE SPACES**

| SUITE      | TENANT           | SIZE      | TYPE         | RATE                  | DESCRIPTION                         |
|------------|------------------|-----------|--------------|-----------------------|-------------------------------------|
| Building D | Medical Facility | 11,200 SF | NNN          |                       | -                                   |
| Building A | Available        | 7,995 SF  | NNN          | \$37.00 - 43.00 SF/yr | -                                   |
| Building B | Available        | 12,000 SF | NNN          | \$37.00 - 43.00 SF/yr | -                                   |
| Building C | Available        | 8,400 SF  | Ground Lease | Negotiable            | Ground lease opportunity +/-2 acres |
| Building E | Available        | 12,000 SF | NNN          | \$37.00 - 43.00 SF/yr | -                                   |