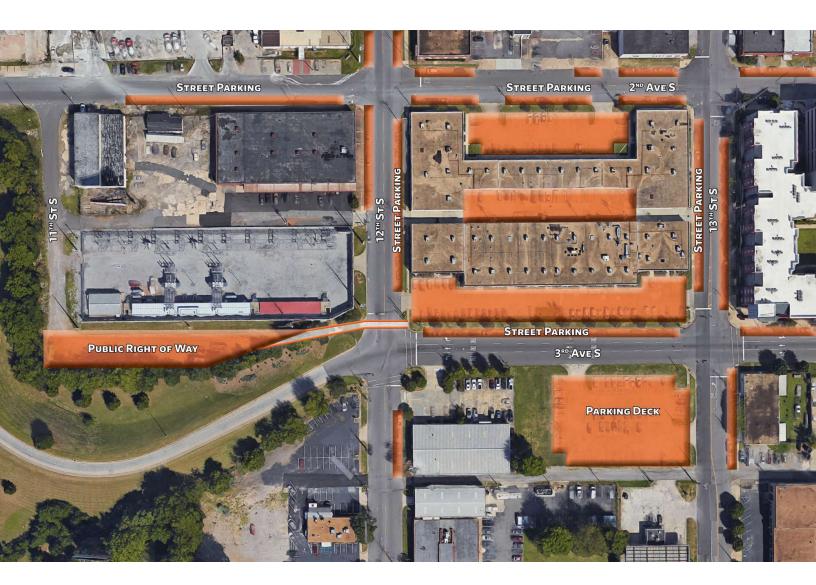

#### **PROPERTY DETAILS**

- Located in the Medical/Parkside district, convenient to UAB and Children's Hospital
- Excellent access to I-65
- Good fundamentals signage, visibility, access and parking
- Tenant mix includes medical, office, and retail users
- Located adjacent to several of Birmingham's newest developments including Urban Supply, Foundry Yards, and Regions Field
- Parking: In addition to spaces in the lot immediately outside each suite, there are numerous street spaces around the perimeter as well as access to a 3rd Avenue parking deck

## FOR LEASE University Park

**Parking Options** 

**PAUL STEAD** 

205.868.3724 ps@shanwalt.com WE LOVE REAL ESTATE