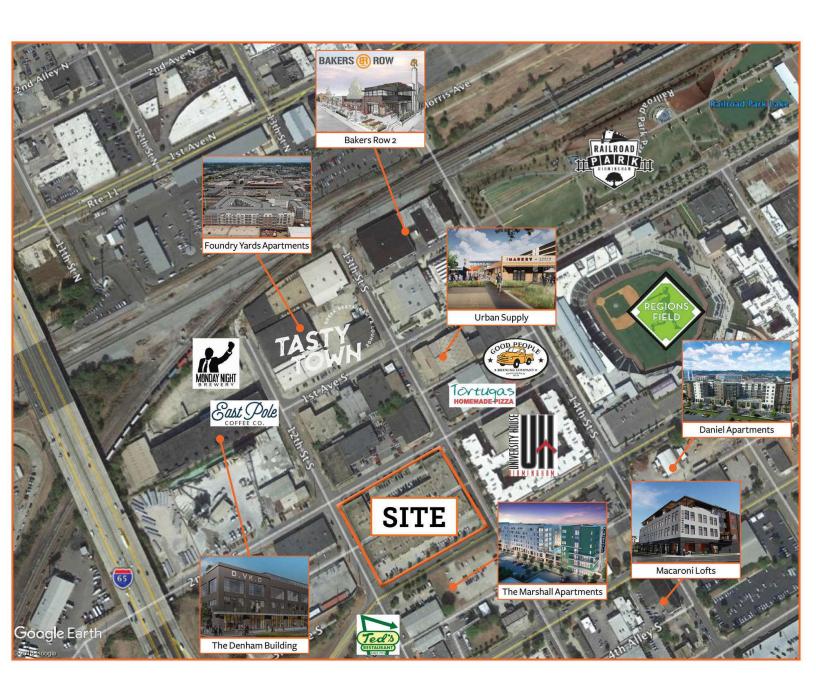

#### **PROPERTY DETAILS**

- Located in the Medical/Parkside district, convenient to UAB and Children's Hospital
- Excellent access to I-65
- Good fundamentals signage, visibility, access and parking
- Tenant mix includes medical, office, and retail users
- Located adjacent to several of Birmingham's newest developments including Urban Supply, Foundry Yards, and Regions Field
- Parking: In addition to spaces in the lot immediately outside each suite, there are numerous street spaces around the perimeter as well as access to a 3rd Avenue parking deck