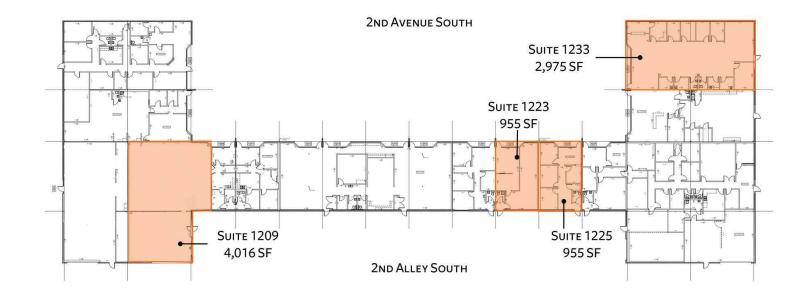

#### **OFFERING SUMMARY**

Available SF: 1,000-16,125 SF

Lease Rate: Negotiable

## FOR LEASE

### **University Park**

1201 2nd Avenue South, Birmingham, AL 35233