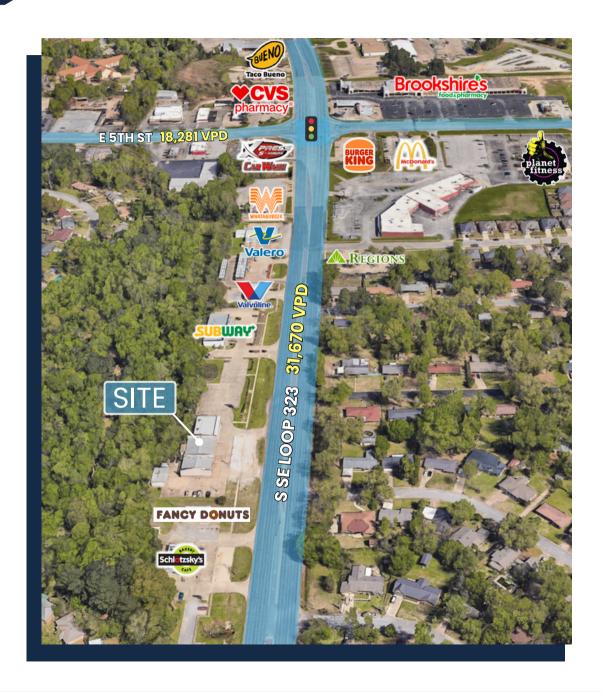

### SITE

- Central to 2 college campuses, 2 major hospital systems, and several local primary schools
- Positioned between 2 major intersections surrounded by major retailers and restaurants

### **REGION**

- Economic hub of East Texas, pulling from a trade area of 700,000
  - Lowest property tax rate in Texas (of towns with population at 15,000+)
- New Medical School in the University of Texas

  system expected to have a \$1 billion+ economic impact in the region