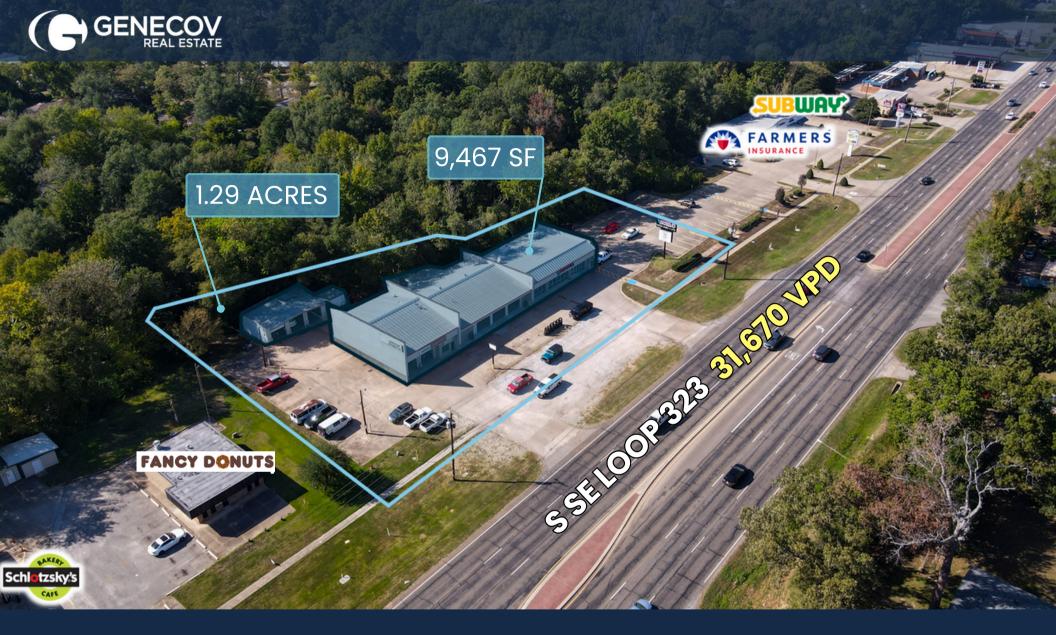

# ANDERSON AUTOMOTIVE - WHEELS UP FRONT

2019-2025 S SE Loop 323, Tyler, TX 75701

\$1,068,955.71 | 7.0 % CAP

# **INVESTMENT OVERVIEW**

| OFFERING SUMMARY     |                |
|----------------------|----------------|
| Price                | \$1,068,955.71 |
| Cap Rate             | 7.0%           |
| Net Operating Income | \$74,826.90    |
| Price PSF            | \$112.91       |
| Occupancy            | 100%           |
| Year Built           | 1984           |
| Gross Leasable Area  | 9,467 SF       |
| Lot Size             | 1.29 Acres     |
|                      |                |