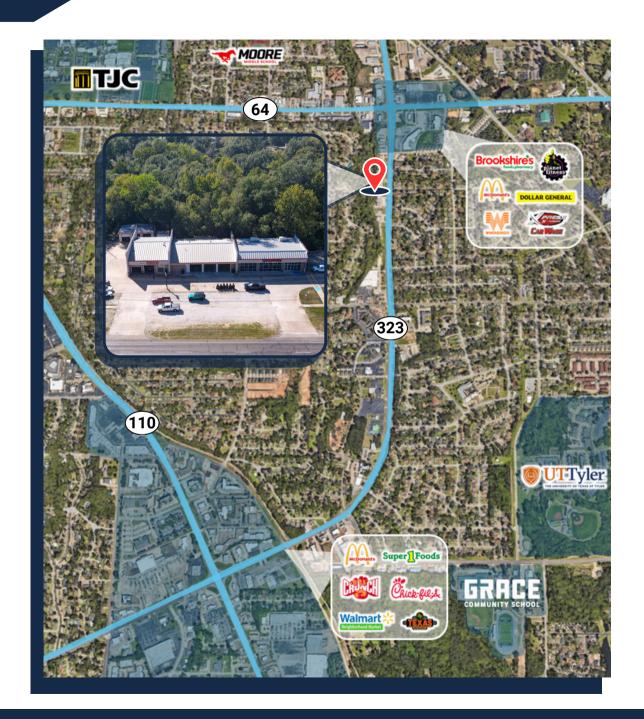

# **REGIONAL MAP**

### SITE

- Central to 2 college campuses, 2 major hospital systems, and several local primary schools
- Positioned between 2 major intersections surrounded by major retailers and restaurants

### **REGION**

- Economic hub of East Texas, pulling from a trade area of 700,000
  - Lowest property tax rate in Texas (of towns with population at 15,000+)
- New Medical School in the University of Texas

  system expected to have a \$1 billion+ economic impact in the region