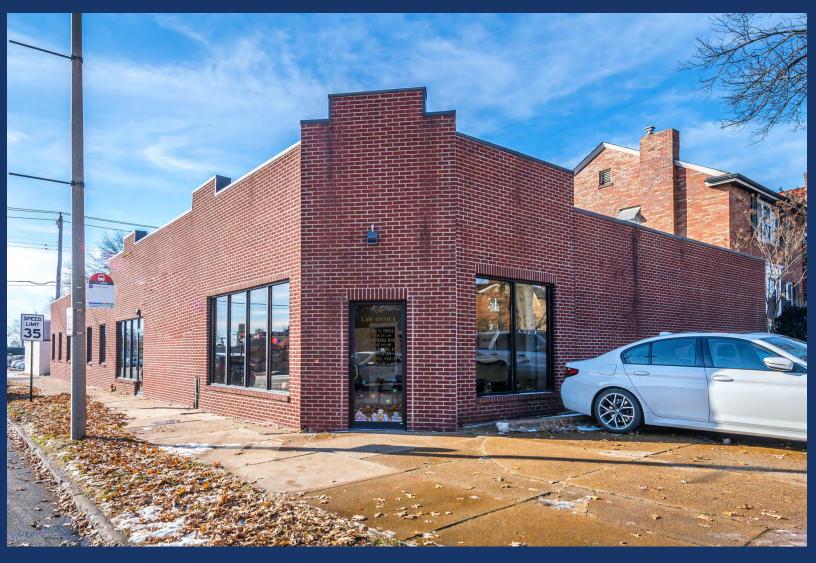

### 5201 HAMPTON AVENUE | SAINT LOUIS, MO 63109

# EXCELLENTLOCATION CLOSE TO FRANCIS PARK HIGH VISIBILITY!

**SALE PRICE:**\$400,000

**BUILDING SIZE:** 4,822 SF

LOT SIZE: 6,250 SF; 0.1435 acre

**ZONING:** F Neighborhood Commercial District: designed to provide convenient shopping and servicing establishments for persons residing in the immediate neighborhood to satisfy those basic home and personal shopping and service needs which occur frequently and so require retail and service facilities in relative proximity to places of residence

TRAFFIC COUNT: 36,369 (2022)

- 4 parking spaces
- FREE street parking available
- reception area, 6 offices, conference room, 3 bathrooms, kitchen/lounge area, copy room