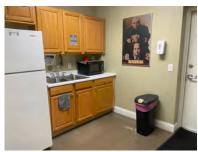

TRAFFIC COUNT: 36,369 (2022)

- 4 parking spaces
- FREE street parking available
- reception area, 6 offices, conference room, 3 bathrooms, kitchen/lounge area, copy room