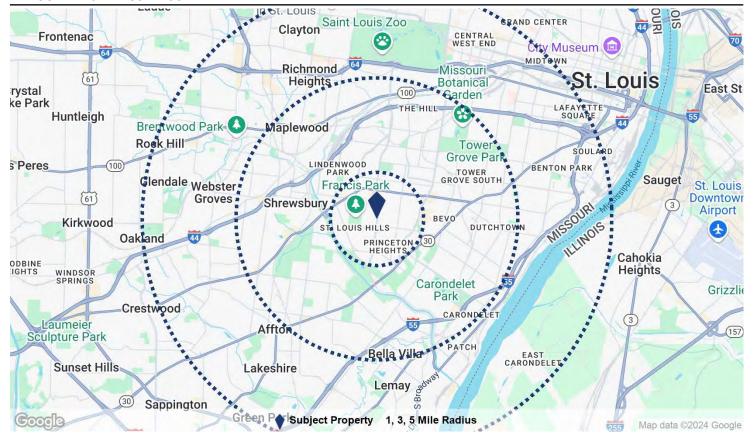

## 5201 Hampton Avenue

SAINT LOUIS, MO 63109

PETER LU

LUCKYPLU@GMAIL.COM
314-662-6578 (DIRECT)

WWW. PETERLUTEAM.COM
3636 S GEYER RD STE 100, SAINT LOUIS, MO 63127

5201 Hampton Ave

Population (1 mi)

Avg. HH Size (1 mi)

Avg. Age (1 mi)

Med. HH Inc. (1 mi)

19,447

1.9

**42** 

\$68,000

### **DEMOGRAPHIC RADIUS RINGS**

#### **DEMOGRAPHIC SUMMARY**

| Population                 | 1 Mile    | 3 Mile    | 5 Mile    |
|----------------------------|-----------|-----------|-----------|
| 2024 Population            | 19,447    | 144,784   | 331,627   |
| 2029 Population            | 17,681    | 135,980   | 315,768   |
| Pop Growth 2024-2029       | (9.1%)    | (6.1%)    | (4.8%)    |
| 2024 Average Age           | 42        | 41        | 40        |
| Households                 |           |           |           |
| 2024 Households            | 10,114    | 69,566    | 154,112   |
| 2029 Households            | 9,220     | 65,293    | 146,455   |
| Household Growth 2024-2029 | (8.8%)    | (6.1%)    | (5.0%)    |
| Median Household Income    | \$68,000  | \$60,246  | \$64,844  |
| Average Household Size     | 1.9       | 2.0       | 2.0       |
| Average HH Vehicles        | 2         | 2         | 2         |
| Housing                    |           |           |           |
| Median Home Value          | \$221,898 | \$185,571 | \$219,880 |
| Median Year Built          | 1947      | 1948      | 1948      |