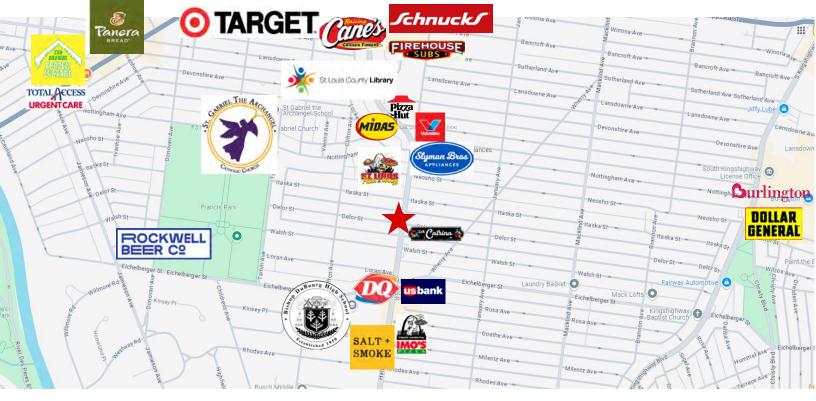

# EXCELLENTLOCATION CLOSE TO FRANCIS PARK HIGH VISIBILITY!

**SALE PRICE:**\$400,000

**BUILDING SIZE:** 4,822 SF

LOT SIZE: 6,250 SF; 0.1435 acre

**ZONING:** F Neighborhood Commercial District: designed to provide convenient shopping and servicing establishments for persons residing in the immediate neighborhood to satisfy those basic home and personal shopping and service needs which occur frequently and so require retail and service facilities in relative proximity to places of residence