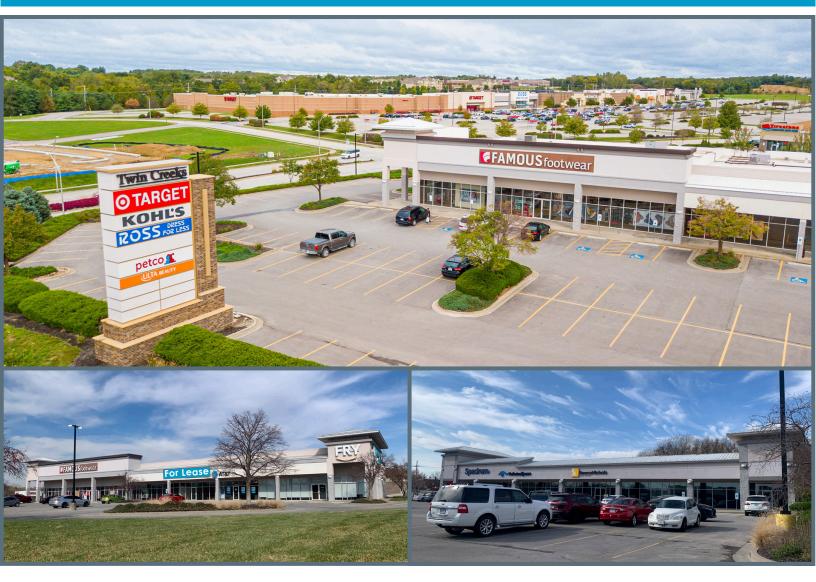

# TWIN CREEKS - RETAIL SPACE & LAND AVAILABLE

## **SPACE** HIGHLIGHTS

- 1,950 SF Available
- 0.82 Acres Available Adjacent to Target
- Excellent location at NW Barry Rd and US HWY 169 with immediate access to HWY 152
- Located within a major development corridor
- Adjacent to Northland's Costco Wholesale Club
- Neighboring uses include new 10 field multi-sport complex and planned 74 acre residential development
- Join Target, Kohl's, Ross, Ulta, Petco, Five Below, Starbucks and more!