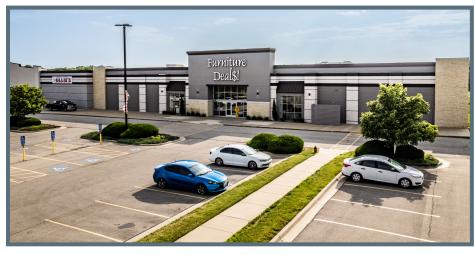

169 with immediate access to HWY 152
- Located within a major development corridor
- Adjacent to Northland's Costco Wholesale Club
- Neighboring uses include new 10 field multi-sport complex and planned 74 acre residential development
- Join Target, Kohl's, Ross, Ulta, Petco, Five Below, Starbucks and more!

### **LEASING** CONTACTS

#### **ERIN JOHNSTON**

P (816) 701-5028 ejohnston@copaken-brooks.com

## LOCATION & DEMOS





#### **DEMOGRAPHIC HIGHLIGHTS**

|               | 1 mile   | 3 miles  | 5 miles  |
|---------------|----------|----------|----------|
| Population    | 6,977    | 69,607   | 157,924  |
| Households    | 3,222    | 28,588   | 64,674   |
| Avg HH Income | \$75,351 | \$89,151 | \$91,446 |

### AVAILABLE SPACE



# TWIN CREEKS - RETAIL SPACE & LAND AVAILABLE















## **LEASING** CONTACT

#### **ERIN JOHNSTON**

P (816) 701-5028 ejohnston@copaken-brooks.com

All information furnished regarding property for sale or lease is from sources deemed reliable, but no warranty or representation is made as to the accuracy thereof and the same is subject to errors, omissions, changes of prices, rental or other conditions, prior sale or lease, or withdrawal without notice.