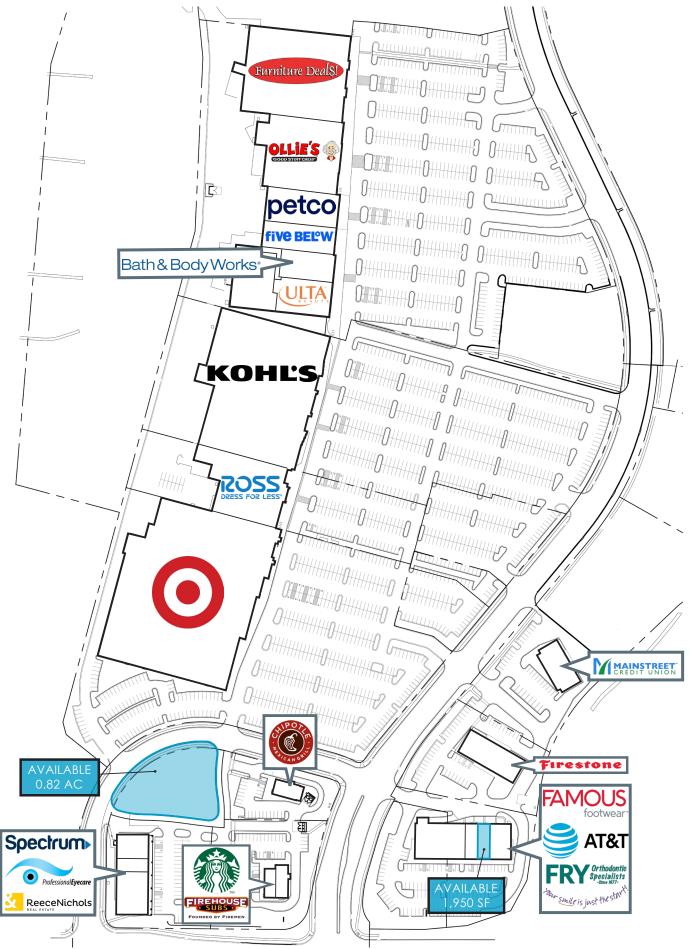

## **SPACE** HIGHLIGHTS

- 1,950 SF Available
- 0.82 Acres Available Adjacent to Target
- Excellent location at NW Barry Rd and US HWY 169 with immediate access to HWY 152
- Located within a major development corridor
- Adjacent to Northland's Costco Wholesale Club
- Neighboring uses include new 10 field multi-sport complex and planned 74 acre residential development
- Join Target, Kohl's, Ross, Ulta, Petco, Five Below, Starbucks and more!

### AVAILABLE SPACE