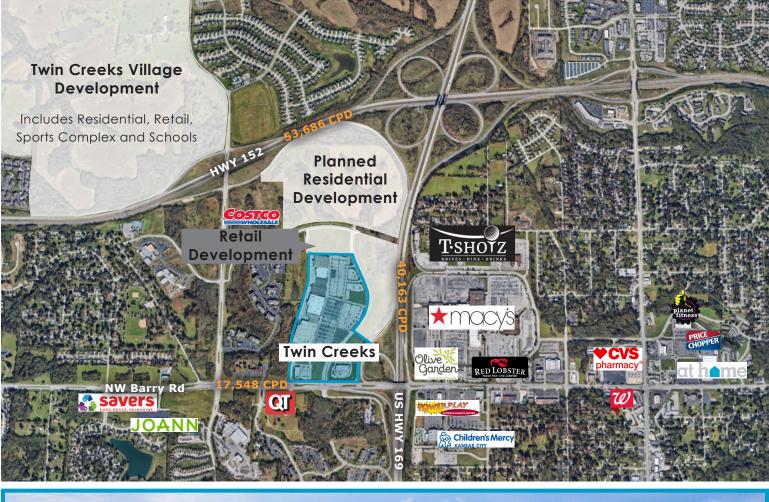

## **SPACE** HIGHLIGHTS

- 1,950 SF Available
- 0.82 Acres Available Adjacent to Target
- Excellent location at NW Barry Rd and US HWY 169 with immediate access to HWY 152
- Located within a major development corridor
- Adjacent to Northland's Costco Wholesale Club
- Neighboring uses include new 10 field multi-sport complex and planned 74 acre residential development
- Join Target, Kohl's, Ross, Ulta, Petco, Five Below, Starbucks and more!

## LOCATION & DEMOS