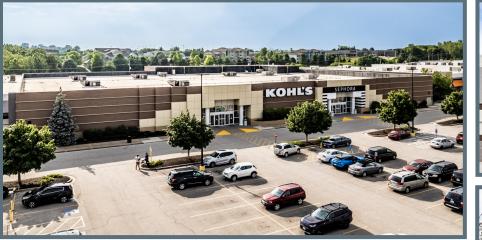

## **SPACE** HIGHLIGHTS

- 1,950 SF Available
- 0.82 Acres Available Adjacent to Target
- Excellent location at NW Barry Rd and US HWY 169 with immediate access to HWY 152
- Located within a major development corridor
- Adjacent to Northland's Costco Wholesale Club
- Neighboring uses include new 10 field multi-sport complex and planned 74 acre residential development
- Join Target, Kohl's, Ross, Ulta, Petco, Five Below, Starbucks and more!

### AVAILABLE SPACE