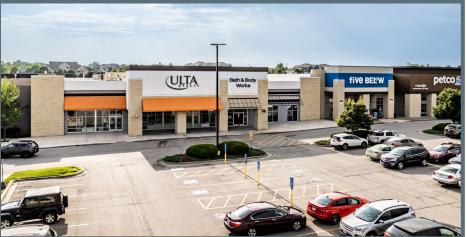

## **SPACE** HIGHLIGHTS

- 1,950 SF Available
- 0.82 Acres Available Adjacent to Target
- Excellent location at NW Barry Rd and US HWY 169 with immediate access to HWY 152
- Located within a major development corridor
- Adjacent to Northland's Costco Wholesale Club
- Neighboring uses include new 10 field multi-sport complex and planned 74 acre residential development
- Join Target, Kohl's, Ross, Ulta, Petco, Five Below, Starbucks and more!