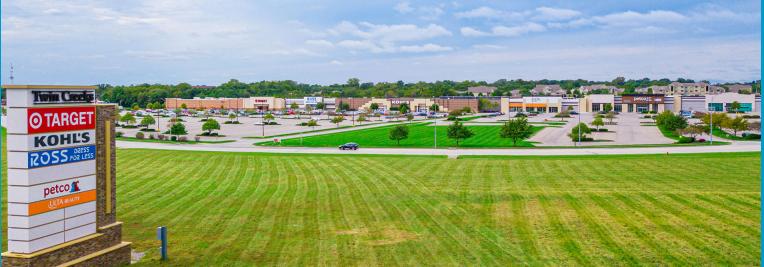

# TWIN CREEKS - RETAIL SPACE & LAND AVAILABLE

## **SPACE** HIGHLIGHTS

- 1,950 SF Available
- 0.82 Acres Available Adjacent to Target
- Excellent location at NW Barry Rd and US HWY 169 with immediate access to HWY 152
- Located within a major development corridor
- Adjacent to Northland's Costco Wholesale Club
- Neighboring uses include new 10 field multi-sport complex and planned 74 acre residential development
- Join Target, Kohl's, Ross, Ulta, Petco, Five Below, Starbucks and more!