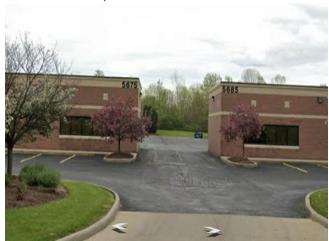

818 Hanover Rd., Gates Mills, OH 44040 <u>JEfadel@aol.com</u> (216) 469-4724



| Rental Rate:            | \$7.00 /SF/YR       |
|-------------------------|---------------------|
| Property Type:          | Flex                |
| Property Subtype:       | Light Manufacturing |
| Building Class:         | В                   |
| Rentable Building Area: | 11,000 SF           |
| Year Built:             | 2001                |
| Rental Rate Mo:         | \$0.58 /SF/MO       |

# **Explorer Point Condo 1**

\$7.00 /SF/YR

Beautiful facility and newer construction.
Configure up to 100% office or office/warehouse.
Pre-finished units available (11,000 SF).
Professionally landscaped.
Located on Industrial parkway....

- Premier space with quality buildout
- Easy access
- Professional exposure





#### 1st Floor Ste 1

| Space Available | 11,000 SF      |
|-----------------|----------------|
| Rental Rate     | \$7.00 /SF/YR  |
| Date Available  | Now            |
| Service Type    | Modified Gross |
| Space Type      | Relet          |
| Space Use       | Flex           |
| Lease Term      | Negotiable     |
|                 |                |

Premier flex space immediately availableBeautiful facility and newer construction. Configure up to 100% office or office/warehouse. Pre-finished units available (11,000 SF).Professionally landscaped.Located on Industrial parkway.

1



#### 5675 Hudson Industrial Pky, Hudson, OH 44236

Beautiful facility and newer construction.

Configure up to 100% office or office/warehouse. Pre-finished units available (11,000 SF/ 6000 SF). Professio