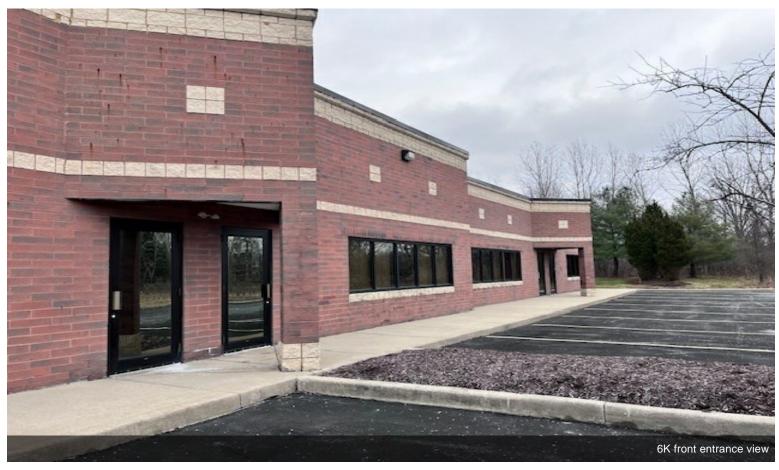

# **Explorer Point Condo 1**

\$7.00 /SF/YR

Beautiful facility and newer construction.
Configure up to 100% office or office/warehouse.
Pre-finished units available (11,000 SF).
Professionally landscaped.
Located on Industrial parkway....

Premier flex space immediately availableBeautiful facility and newer construction. Configure up to 100% office or office/warehouse. Pre-finished units available (11,000 SF).Professionally landscaped.Located on Industrial parkway.

#### 5675 Hudson Industrial Pky, Hudson, OH 44236

Beautiful facility and newer construction.

Configure up to 100% office or office/warehouse. Pre-finished units available (11,000 SF/ 6000 SF). Professionally landscaped. Located on Industrial parkway.