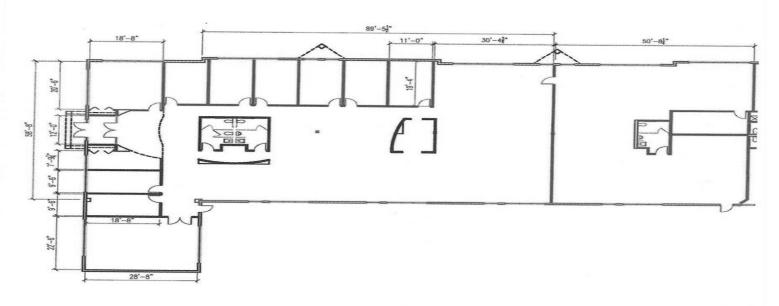

--|----------------|
| Rental Rate     | \$7.00 /SF/YR  |
| Date Available  | Now            |
| Service Type    | Modified Gross |
| Space Type      | Relet          |
| Space Use       | Flex           |
| Lease Term      | Negotiable     |
|                 |                |

Premier flex space immediately availableBeautiful facility and newer construction. Configure up to 100% office or office/warehouse. Pre-finished units available (11,000 SF).Professionally landscaped.Located on Industrial parkway.

1



#### 5675 Hudson Industrial Pky, Hudson, OH 44236

Beautiful facility and newer construction.

Configure up to 100% office or office/warehouse. Pre-finished units available (11,000 SF/ 6000 SF). Professionally landscaped. Located on Industrial parkway.

### FLOOR PLAN

### Suite 1



hudson 11158 SF layout



## **Property Photos**





# **Property Photos**





# **Property Photos**