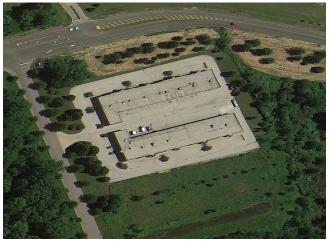

18 Hanover Rd., Gates Mills, OH 44040 <u>JEfadel@aol.com</u> (216) 469-4724



| Rental Rate:            | \$7.00 /SF/YR       |
|-------------------------|---------------------|
| Property Type:          | Flex                |
| Property Subtype:       | Light Manufacturing |
| Building Class:         | В                   |
| Rentable Building Area: | 11,000 SF           |
| Year Built:             | 2001                |
| Rental Rate Mo:         | \$0.58 /SF/MO       |

# **Explorer Point Condo 1**

\$7.00 /SF/YR

Beautiful facility and newer construction.
Configure up to 100% office or office/warehouse.
Pre-finished units available (11,000 SF).
Professionally landscaped.
Located on Industrial parkway....

- Premier space with quality buildout
- Easy access
- Professional exposure





#### 1st Floor Ste 1

| Space Available | 11,000 SF      |
|-----------------|----------------|
| Rental Rate     | \$7.00 /SF/YR  |
| Date Available  | Now            |
| Service Type    | Modified Gross |
| Space Type      | Relet          |
| Space Use       | Flex           |
| Lease Term      | Negotiable     |
|                 |                |

Premier flex space immediately availableBeautiful facility and newer construction. Configure up to 100% office or office/warehouse. Pre-finished units available (11,000 SF).Professionally landscaped.Located on Industrial parkway.

1



#### 5675 Hudson Industrial Pky, Hudson, OH 44236

Beautiful facility and newer construction.

Configure up to 100% office or office/warehouse. Pre-finished units available (11,000 SF/ 6000 SF). Professiona