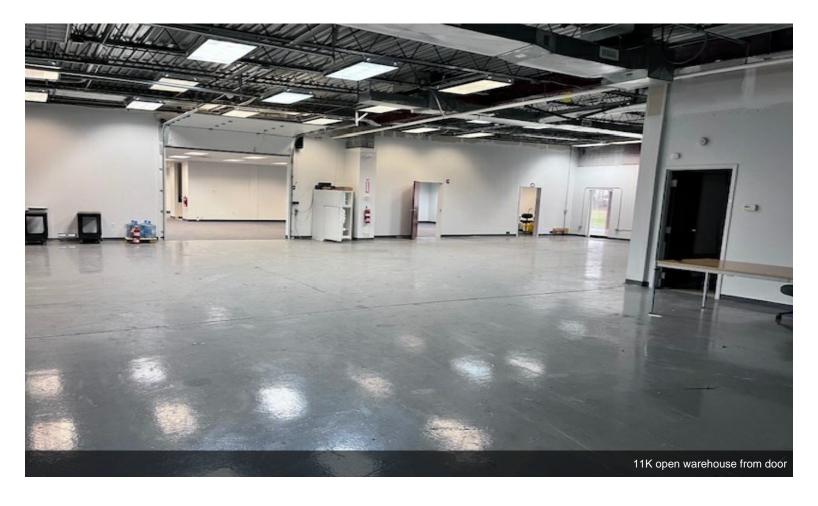

tal Rate     | \$7.00 /SF/YR  |
| Date Available  | Now            |
| Service Type    | Modified Gross |
| Space Type      | Relet          |
| Space Use       | Flex           |
| Lease Term      | Negotiable     |
|                 |                |

Premier flex space immediately availableBeautiful facility and newer construction. Configure up to 100% office or office/warehouse. Pre-finished units available (11,000 SF).Professionally landscaped.Located on Industrial parkway.

1



#### 5675 Hudson Industrial Pky, Hudson, OH 44236

Beautiful facility and newer construction.

Configure up to 100% office or office/warehouse. Pre-finished units available (11,000 SF/ 6000 SF). Professionally landscaped. Located on Industrial parkway.

### FLOOR PLAN

### Suite 1



hudson 11158 SF layout



## **Property Photos**





# **Property Photos**





# **Property Photos**