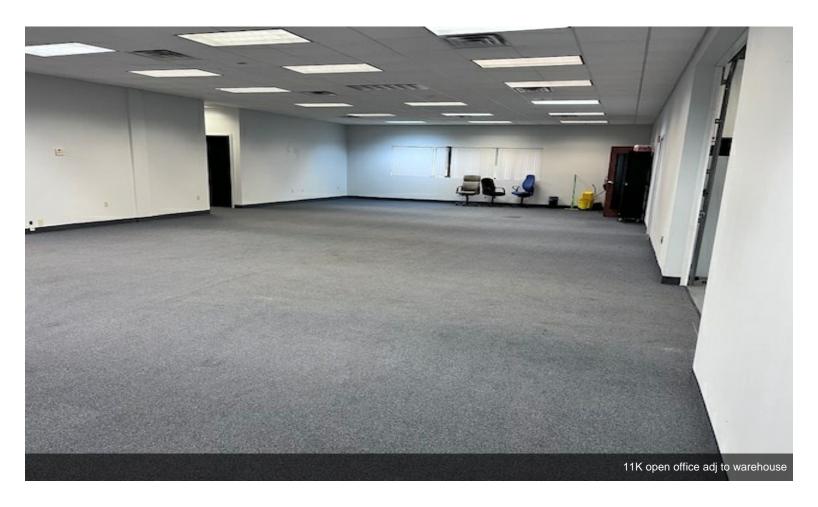

YR  |
| Date Available  | Now            |
| Service Type    | Modified Gross |
| Space Type      | Relet          |
| Space Use       | Flex           |
| Lease Term      | Negotiable     |
|                 |                |

Premier flex space immediately availableBeautiful facility and newer construction. Configure up to 100% office or office/warehouse. Pre-finished units available (11,000 SF).Professionally landscaped.Located on Industrial parkway.

1



#### 5675 Hudson Industrial Pky, Hudson, OH 44236

Beautiful facility and newer construction.

Configure up to 100% office or office/warehouse. Pre-finished units available (11,000 SF/ 6000 SF). Professionally landscaped. Located on Industrial parkway.

### FLOOR PLAN

### Suite 1



hudson 11158 SF layout



## **Property Photos**





# **Property Photos**





# **Property Photos**