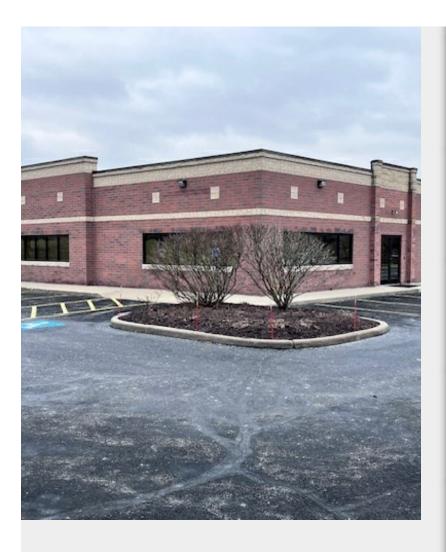

# Explorer Point Unit 1 (11,000 SF) 5675 Hudson Industrial Pky, Hudson, OH 44236

John Fadel Jemm Properties Management, Ltd. 818 Hanover Rd., Gates Mills, OH 44040 <u>JEfadel@aol.com</u> (216) 469-4724



| Rental Rate:            | \$7.00 /SF/YR       |
|-------------------------|---------------------|
| Property Type:          | Flex                |
| Property Subtype:       | Light Manufacturing |
| Building Class:         | В                   |
| Rentable Building Area: | 11,000 SF           |
| Year Built:             | 2001                |
| Rental Rate Mo:         | \$0.58 /SF/MO       |

# **Explorer Point Condo 1**

\$7.00 /SF/YR

Beautiful facility and newer construction.
Configure up to 100% office or office/warehouse.
Pre-finished units available (11,000 SF).
Professionally landscaped.
Located on Industrial parkway....

- Premier space with quality buildout
- Easy access
- Professional exposure





#### 1st Floor Ste 1

| Space Available | 11,000 SF      |
|---------------