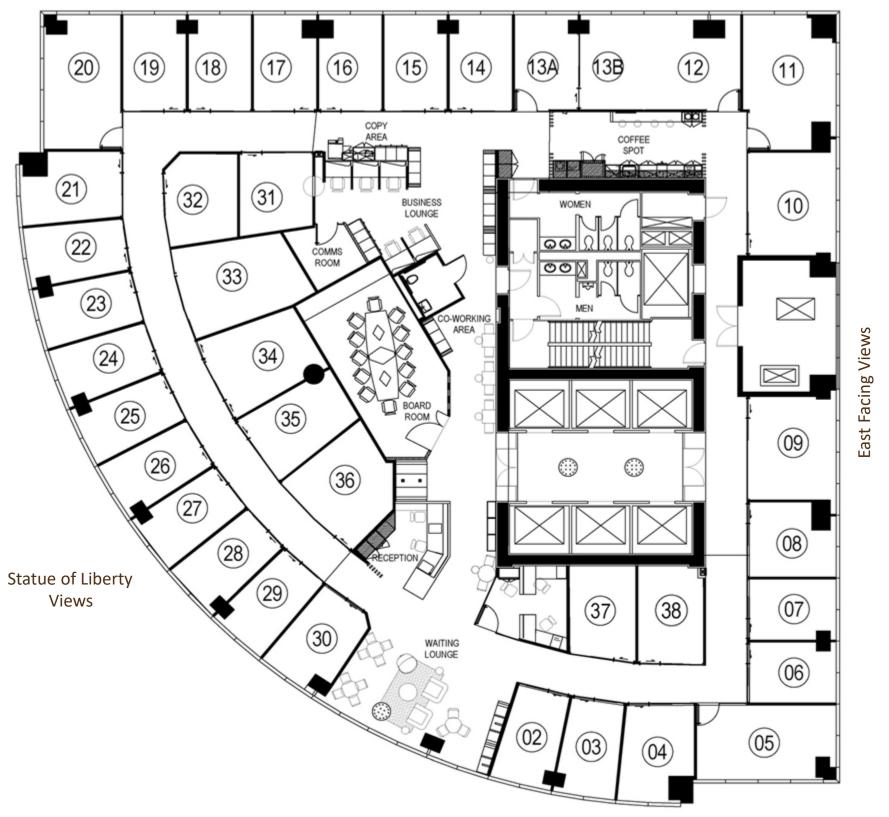

✓ Impressive boardrooms, meeting rooms, exclusive pantry

Floor Plan

Manhattan Views

17 State Street, 40<sup>th</sup> Floor, New York NY | www.Servcorp.com