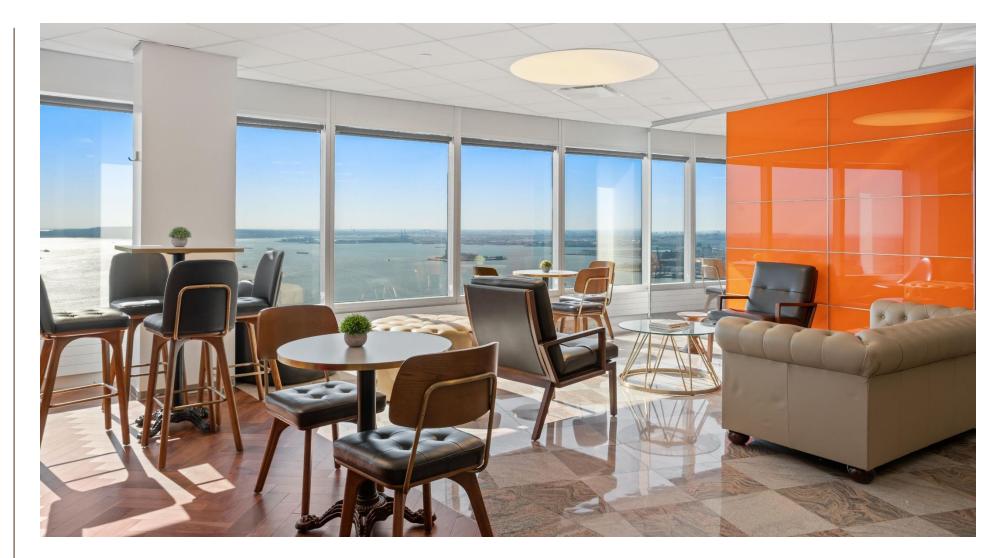

✓ Impressive boardrooms, meeting rooms, exclusive pantry

Floor Plan

Manhattan Views

17 State Street, 40<sup>th</sup> Floor, New York NY | www.Servcorp.com

## Your membership includes:

- Fully furnished: Quality furniture, private and sound-rated
- Internet / WiFi: Fast, secure, any configuration. Local IT support
- Shared Facilities: Stylish coworking space, fully stocked pantry, great coffee and tea
- Frosted glass entrance to each office ensures privacy & allows for natural light and a more open feel