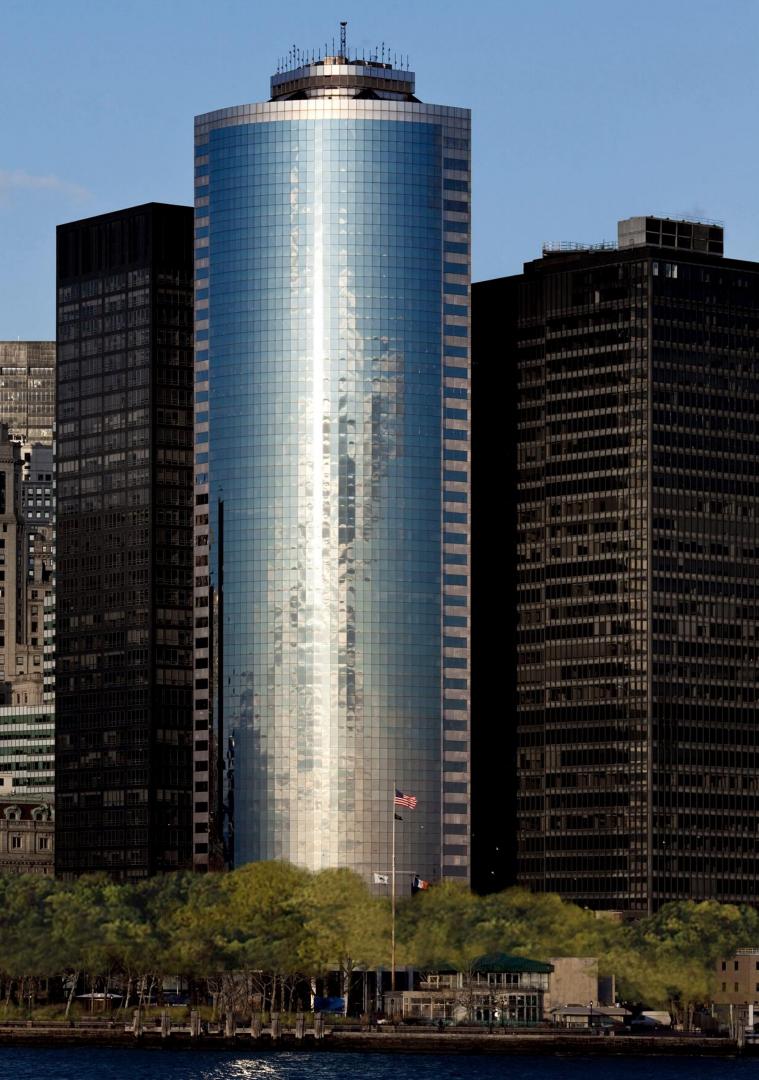

17 State Street

The **BEST** flexible workspace in the world; aesthetics, WiFi security, location, community.

✓ Constructed in 1988, standing 42 stories high.

✓ Convenient walk to Stone Street- one of the best places to eat and drink in the Financial District.

✓ The South Ferry Shuttle is minutes away with stunning views of Lower Manhattan, Statue of Liberty, Ellis Island and more

✓ Bowling Green in walking distance & Battery Park across the street

✓ Unbeatable Coworking spaces - hot desk & dedicated desk - and Virtual Offices