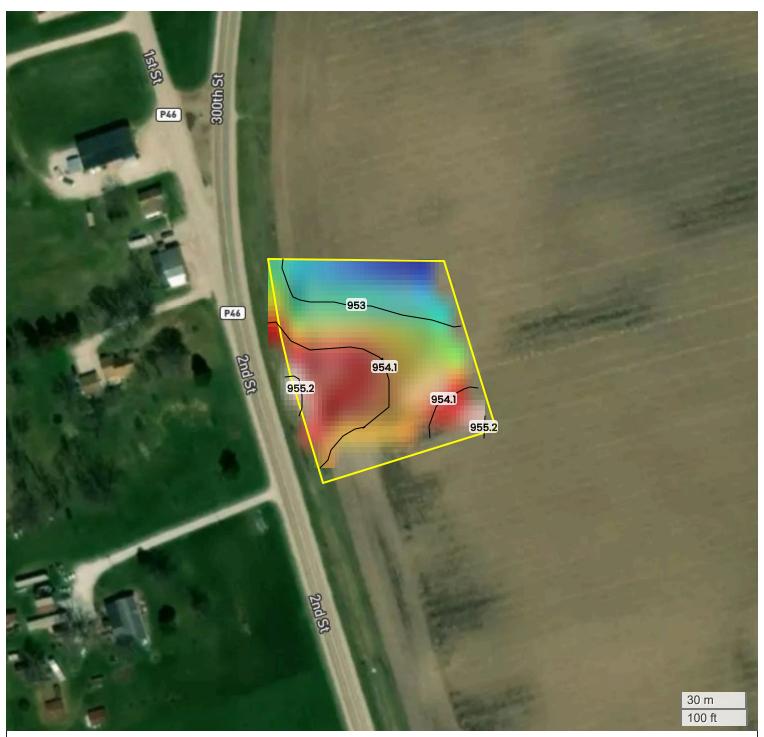

## **TOPOGRAPHY**

953 ft

955 ft

Center: 41.582315, -94.194795

 Source:
 USGS 10m DEM

 Interval(ft):
 3

 Max:
 955.2 ft

 Min:
 953.0 ft

 Range:
 2.2 ft

 Average:
 954.1 ft