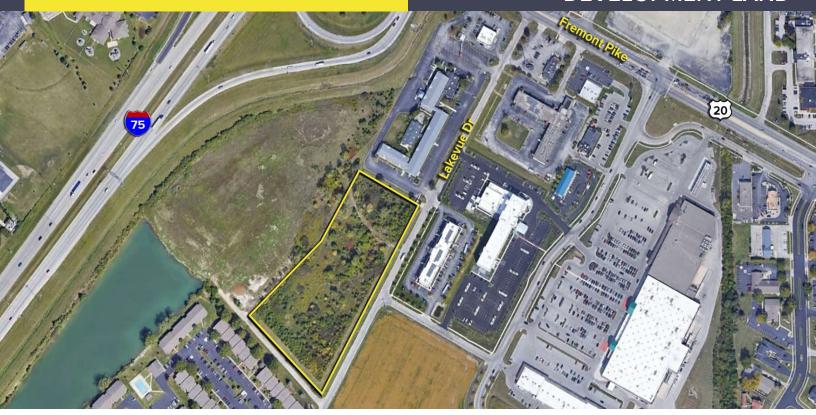

## **GENERAL INFORMATION**

Price: \$235,000 per acre

Acreage: Approx. 6.7 acres

Dimensions: Irregular

Closest Cross Street: Fremont Pike

County: Wood

Zoning: C-2 Commercial Business
Easements: Of record – potential for a

drainage easement

Curb Cuts: To be approved by Perrysburg

Twp

Topography: Flat

Survey Available: Yes

For more information, please contact:

ROBERT P. MACK, CCIM, SIOR (419) 249 6301 or (419) 466 6225 rpmack@signatureassociates.com

SIGNATURE ASSOCIATES

Four SeaGate, Suite 608 Toledo, Ohio 43604 www.signatureassociates.com

| PROPERTY DESCRIPTION  |                        |  |
|-----------------------|------------------------|--|
| Environmental Report: | No                     |  |
| Drainage:             | Adjacent to pond       |  |
| Improvements:         | None                   |  |
| Restrictions:         | None                   |  |
| Sign on Property:     | Yes                    |  |
|                       |                        |  |
| Adjacent Land         |                        |  |
| North:                | Hotel                  |  |
| South:                | Apartments             |  |
| East:                 | Vacant land/commercial |  |
| West:                 | Pond/I-75              |  |