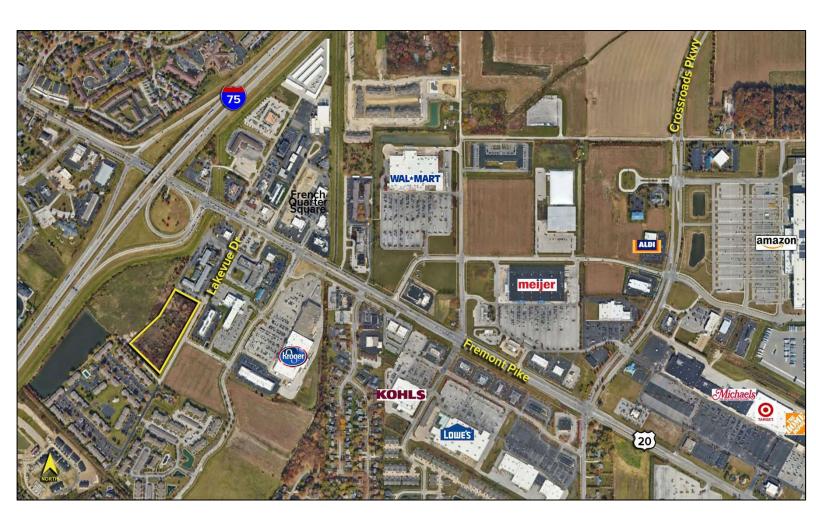

## **GENERAL INFORMATION**

Price: \$235,000 per acre

Acreage: Approx. 6.7 acres

Dimensions: Irregular

Closest Cross Street: Fremont Pike

County: Wood

Zoning: C-2 Commercial Business
Easements: Of record – potential for a

## **Comments:**

- Property currently has exposure to I-75 and Lakevue Drive was recently resurfaced.
- ➤ The I-75/Route 20 interchange is currently under review for redesign.
- Perrysburg Township has an Overlay District for Route 20. <a href="https://www.perrysburgtownship.us/">https://www.perrysburgtownship.us/</a>