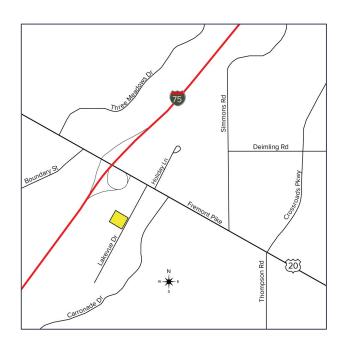

## **GENERAL INFORMATION**

Price: \$235,000 per acre

Acreage: Approx. 6.7 acres

Dimensions: Irregular

Closest Cross Street: Fremont Pike

County: Wood

Zoning: C-2 Commercial Business
Easements: Of record – potential for a

drainage easement

Curb Cuts: To be approved by Perrysburg

Twp

Topography: Flat

Survey Available: Yes

For more information, please contact:

ROBERT P. MACK, CCIM, SIOR (419) 249 6301 or (419) 466 6225 rpmack@signatureassociates.com