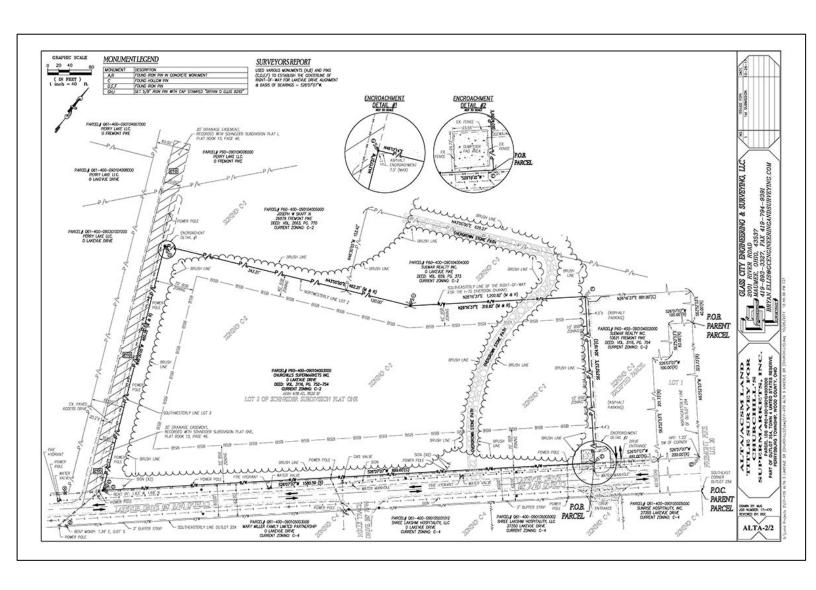

## **GENERAL INFORMATION**

Price: \$235,000 per acre

Acreage: Approx. 6.7 acres

Dimensions: Irregular

Closest Cross Street: Fremont Pike

County: Wood

Zoning: C-2 Commercial Business
Easements: Of record – potential for a

drainage easement

Curb Cuts: To be approved by Perrysburg

Twp

Topography: Flat

Survey Available: Yes

For more information, please contact:

ROBERT P. MACK, CCIM, SIOR (419) 249 6301 or (419) 466 6225 rpmack@signatureassociates.com

| 2023 REAL ESTATE TAXES |                      |  |
|------------------------|----------------------|--|
| Parcel Number:         | P60-400-090104003000 |  |
| Total Taxes:           | \$13,771.26          |  |
|                        |                      |  |
| Land Valuation:        | \$437,800            |  |