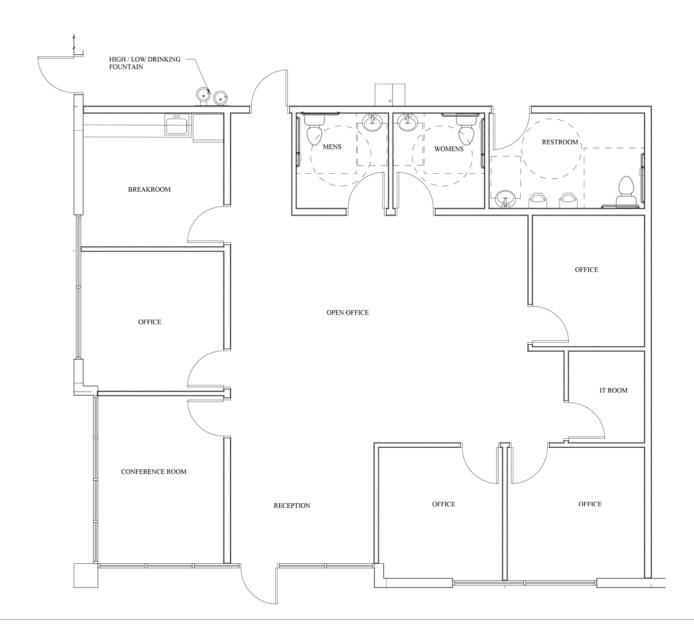

ight: 32'

**Lease Term** 

52 Months

**Grade Level:w** 1 (14x14) **Dock Door:** 

3 w/ full dock pkgs

**Power:** 

480V - 200 amp

RATE: **SPACE:** 

Suite 100

Office 1,920 SF

Whse 26,080 SF

Total 28,000 SF \$0.78 /SF

#### **— LISTING COMMENTS:**

- Located in a highly desirable industrial area.
- Class A concrete tilt construction.
- Excellent freeway accessibility.
- Close to commercial services.
- Dock & grade level loading.

Devin Pierce, SIOR 208.947.0850 | devin@tokcommercial.com

UPDATED: 11.16.2023THIS PROPERTY IS EXCLUSIVELY MARKETED BY TOK BOISE LLC DBA TOK COMMERCIAL This information was obtained from sources believed reliable but cannot be guaranteed. Any opinions or estimates are used for example only





# PROPERTY FLOOR PLAN & PHOTOS







## **OFFICE FLOOR PLAN**



### **TEMCO BUILDING U.S. Hwy 26 SKY RANCH** CANYON COUNT BUSINESS PARK CALDWELL CALDWELL SENIOR HIGH SCHOOL Walmart TREASURE VALLEY MARKETPLACE petco 🛣 THEOR OLD NAVY Walmart amazon EDMARK WinCo P PETERSON STAMPEDE KARCHER MALL Saint Alphonsus