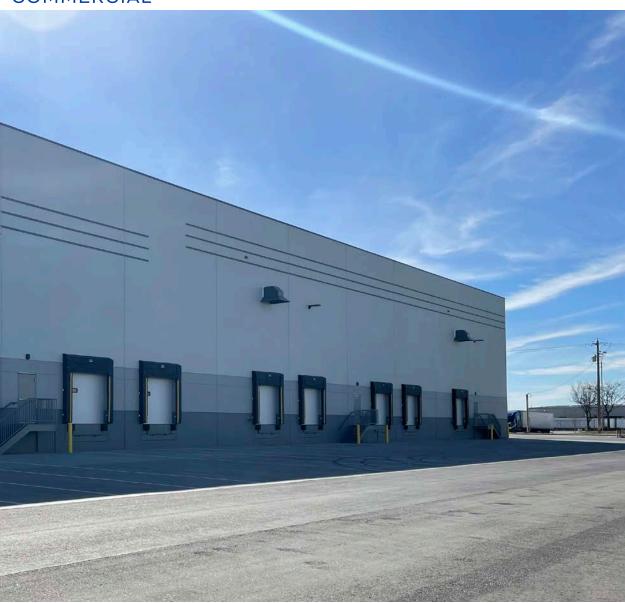

**ESFR** 

**Bldg Type:** Industrial **Sprinklers:** 

**Zoning:** M-1D

Clear Height: 32'

**Lease Term** 

52 Months

**Grade Level:w** 1 (14x14) **Dock Door:** 

3 w/ full dock pkgs

#### **— LISTING COMMENTS:**

- Located in a highly desirable industrial area.
- Class A concrete tilt construction.
- Excellent freeway accessibility.
- Close to commercial services.
- Dock & grade level loading.