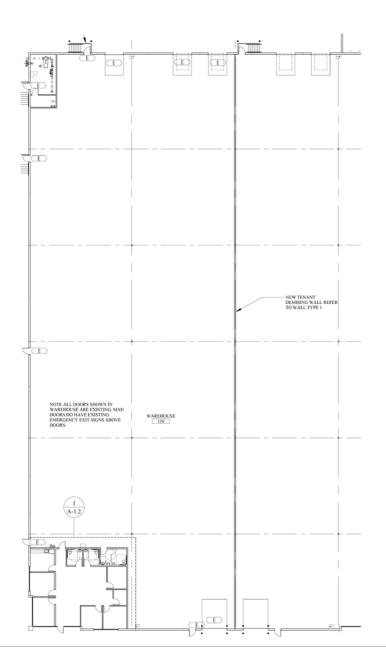

* 

**Zoning:** M-1D

Clear Height: 32'

**Lease Term** 

52 Months

**Grade Level:w** 1 (14x14) **Dock Door:** 

3 w/ full dock pkgs

**Power:** 

480V - 200 amp

RATE: **SPACE:** 

Suite 100

Office 1,920 SF

Whse 26,080 SF

Total 28,000 SF \$0.78 /SF

#### **— LISTING COMMENTS:**

- Located in a highly desirable industrial area.
- Class A concrete tilt construction.
- Excellent freeway accessibility.
- Close to commercial services.
- Dock & grade level loading.

Devin Pierce, SIOR 208.947.0850 | devin@tokcommercial.com

UPDATED: 11.16.2023THIS PROPERTY IS EXCLUSIVELY MARKETED BY TOK BOISE LLC DBA TOK COMMERCIAL This information was obtained from sources believed reliable but cannot be guaranteed. Any opinions or estimates are used for example only





# PROPERTY FLOOR PLAN & PHOTOS







## **OFFICE FLOOR PLAN**



### **TEMCO BUILDING U.S. Hwy 26 SKY RANCH** CANYON COUNT BUSINESS PARK CALDWELL CALDWELL SENIOR HIGH SCHOOL Walmart TREASURE VALLEY MARKETPLACE petco 🛣 THEOR OLD NAVY Walmart amazon EDMARK WinCo P PETERSON STAMPEDE KARCHER MALL Saint Alphonsus