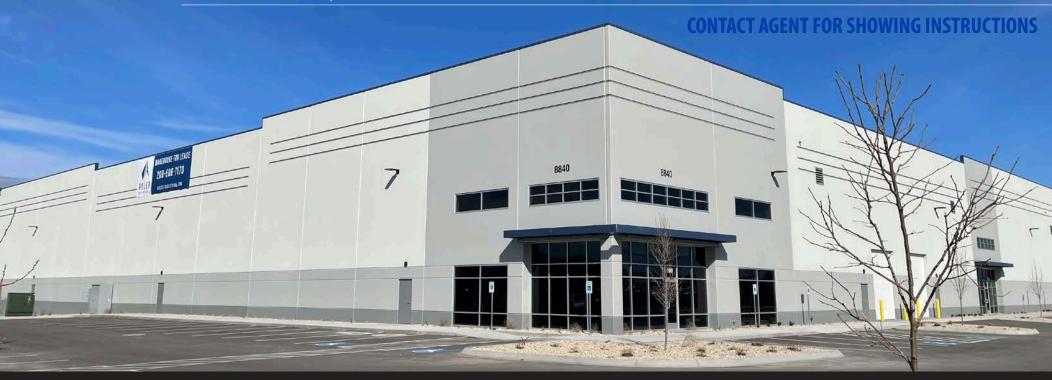

## TEMCO INDUSTRIAL BUILDING

8840 BIRCH LANE | NAMPA, IDAHO 83687

#### **— LISTING COMMENTS:**

- Located in a highly desirable industrial area.
- Class A concrete tilt construction.
- Excellent freeway accessibility.
- Close to commercial services.
- Dock & grade level loading.