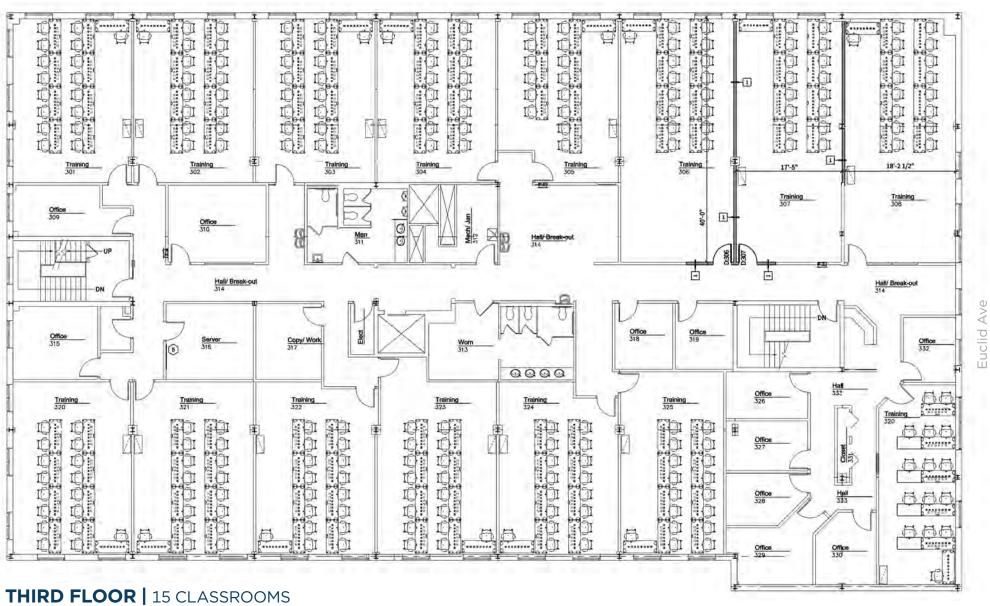

# 3121 EUCLID AVENUE

- 50,186 SF pristine school facility with 44 classrooms
- 14,533 SF floorplates (floors 1-3)
- ±150 car private parking deck
- Building signage rights
- Located on the RTA Healthline with excellent access to public transit
- Entrances on both Chester Ave & Euclid Ave
- 17,000 VPD on Euclid Avenue
- 0.3 miles to I-90
- 1.5 miles to Downtown Cleveland's Public Square