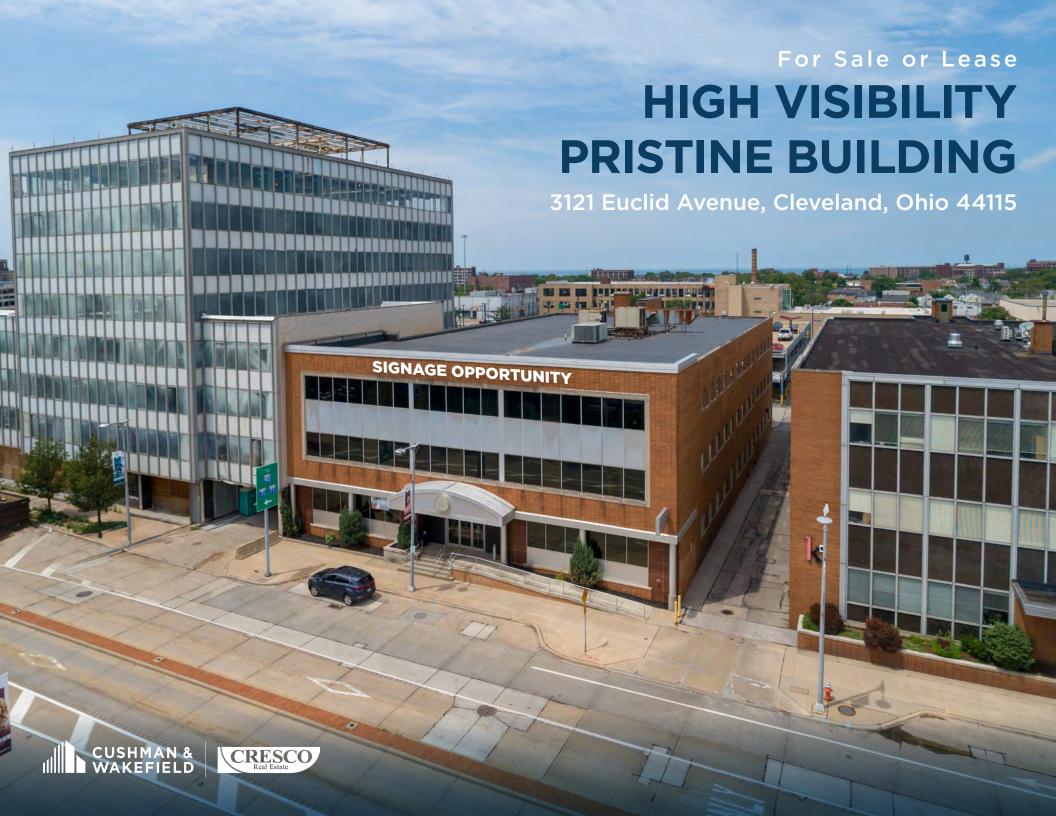

# 3121 EUCLID AVENUE

- 50,186 SF pristine school facility with 44 classrooms
- 14,533 SF floorplates (floors 1-3)
- ±150 car private parking deck
- Building signage rights
- Located on the RTA Healthline with excellent access to public transit
- Entrances on both Chester Ave & Euclid Ave
- 17,000 VPD on Euclid Avenue
- 0.3 miles to I-90
- 1.5 miles to Downtown Cleveland's Public Square