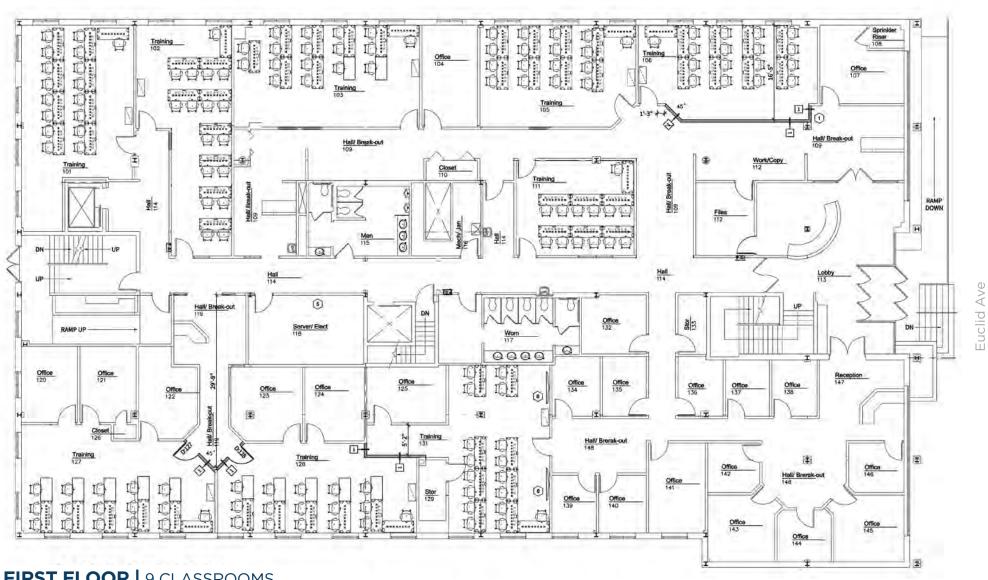

# 3121 EUCLID AVENUE

- 50,186 SF pristine school facility with 44 classrooms
- 14,533 SF floorplates (floors 1-3)
- ±150 car private parking deck
- Building signage rights
- Located on the RTA Healthline with excellent access to public transit
- Entrances on both Chester Ave & Euclid Ave
- 17,000 VPD on Euclid Avenue
- 0.3 miles to I-90
- 1.5 miles to Downtown Cleveland's Public Square

#### **Lease Rate**

\$12.00/SF NNN

#### **Asking Price**

<del>\$5,995,000</del> \$5,500,000

View Property Video



**Sprinkled:** 

Steel framed with block/brick masonry

exterior and 4" concrete slab floors

Structure:

Yes

**Ceiling Height:** 13'-4" to 13'-6"



FIRST FLOOR | 9 CLASSROOMS