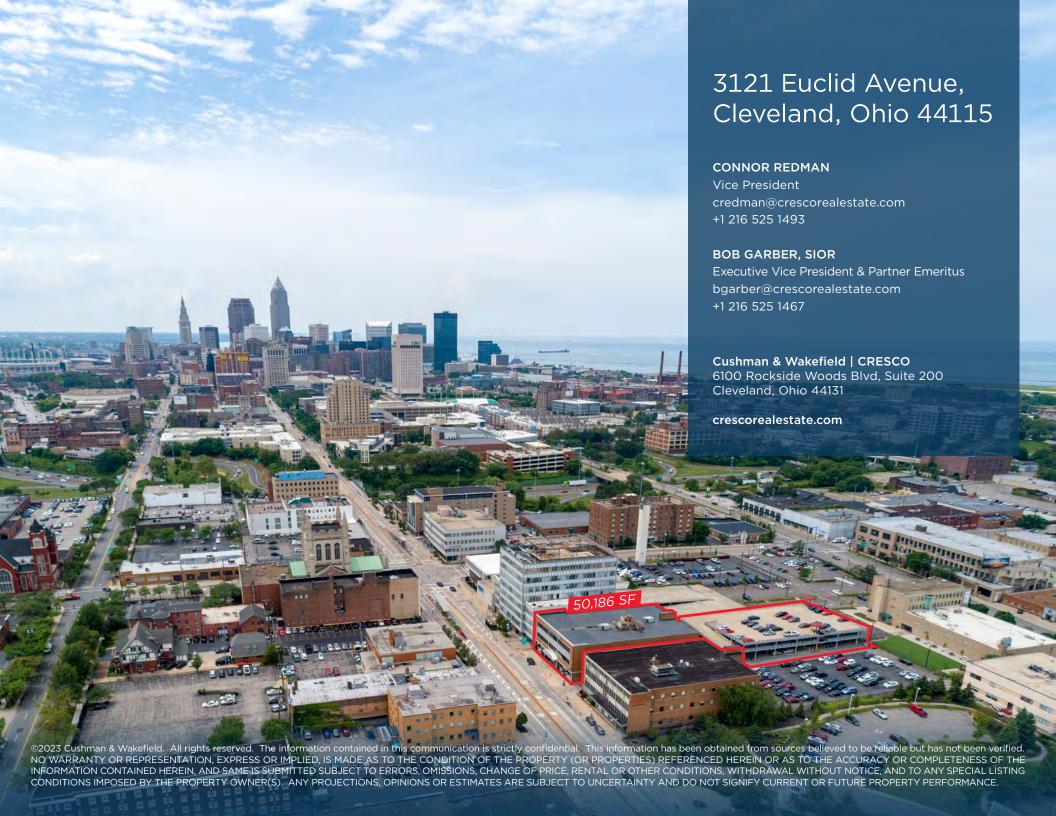

# 3121 EUCLID AVENUE

- 50,186 SF pristine school facility with 44 classrooms
- 14,533 SF floorplates (floors 1-3)
- ±150 car private parking deck
- Building signage rights
- Located on the RTA Healthline with excellent access to public transit
- Entrances on both Chester Ave & Euclid Ave
- 17,000 VPD on Euclid Avenue
- 0.3 miles to I-90
- 1.5 miles to Downtown Cleveland's Public Square