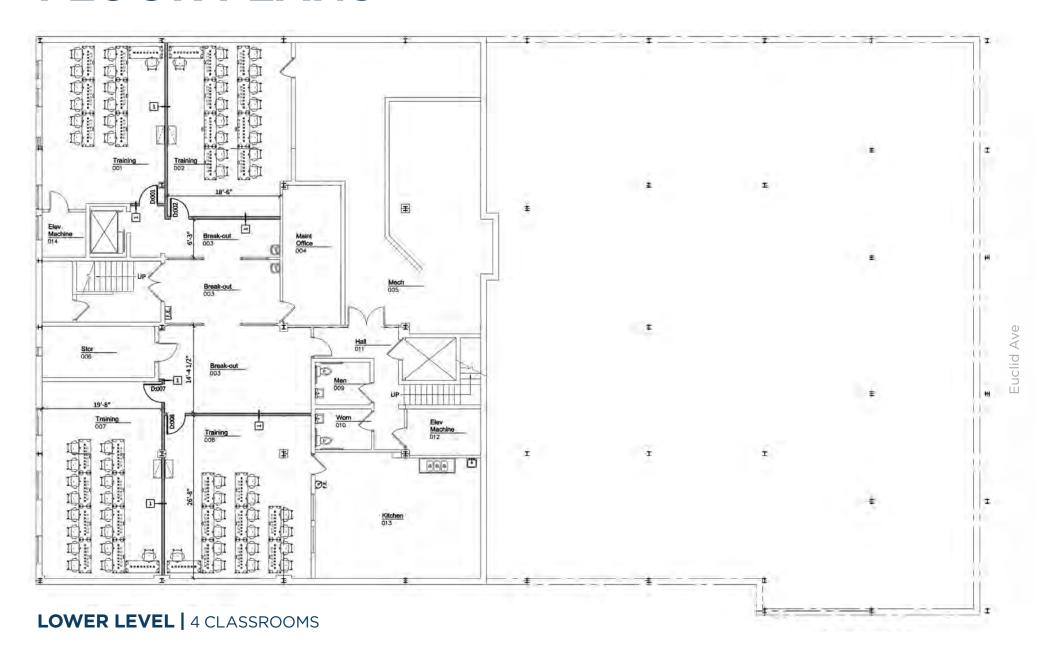

# 3121 EUCLID AVENUE

- 50,186 SF pristine school facility with 44 classrooms
- 14,533 SF floorplates (floors 1-3)
- ±150 car private parking deck
- Building signage rights
- Located on the RTA Healthline with excellent access to public transit
- Entrances on both Chester Ave & Euclid Ave
- 17,000 VPD on Euclid Avenue
- 0.3 miles to I-90
- 1.5 miles to Downtown Cleveland's Public Square