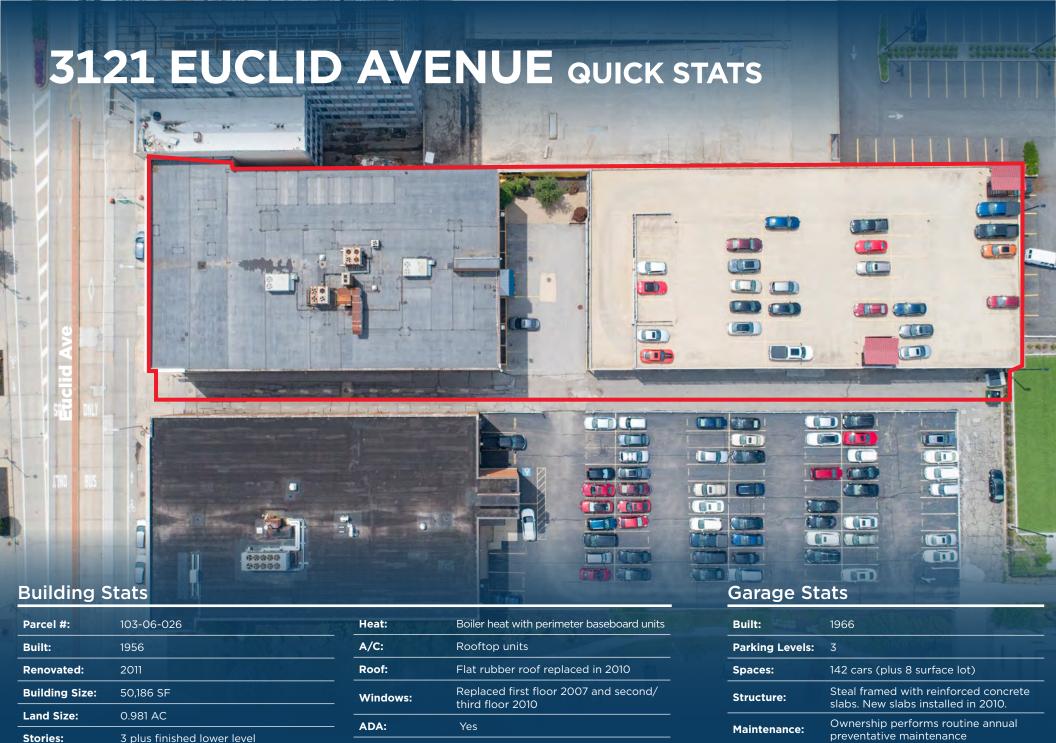

# 3121 EUCLID AVENUE

- 50,186 SF pristine school facility with 44 classrooms
- 14,533 SF floorplates (floors 1-3)
- ±150 car private parking deck
- Building signage rights
- Located on the RTA Healthline with excellent access to public transit
- Entrances on both Chester Ave & Euclid Ave
- 17,000 VPD on Euclid Avenue
- 0.3 miles to I-90
- 1.5 miles to Downtown Cleveland's Public Square

#### **Asking Price**

<del>\$5,995,000</del> \$5,500,000

View Property Video

**Sprinkled:** 

Steel framed with block/brick masonry

exterior and 4" concrete slab floors

Structure:

Yes