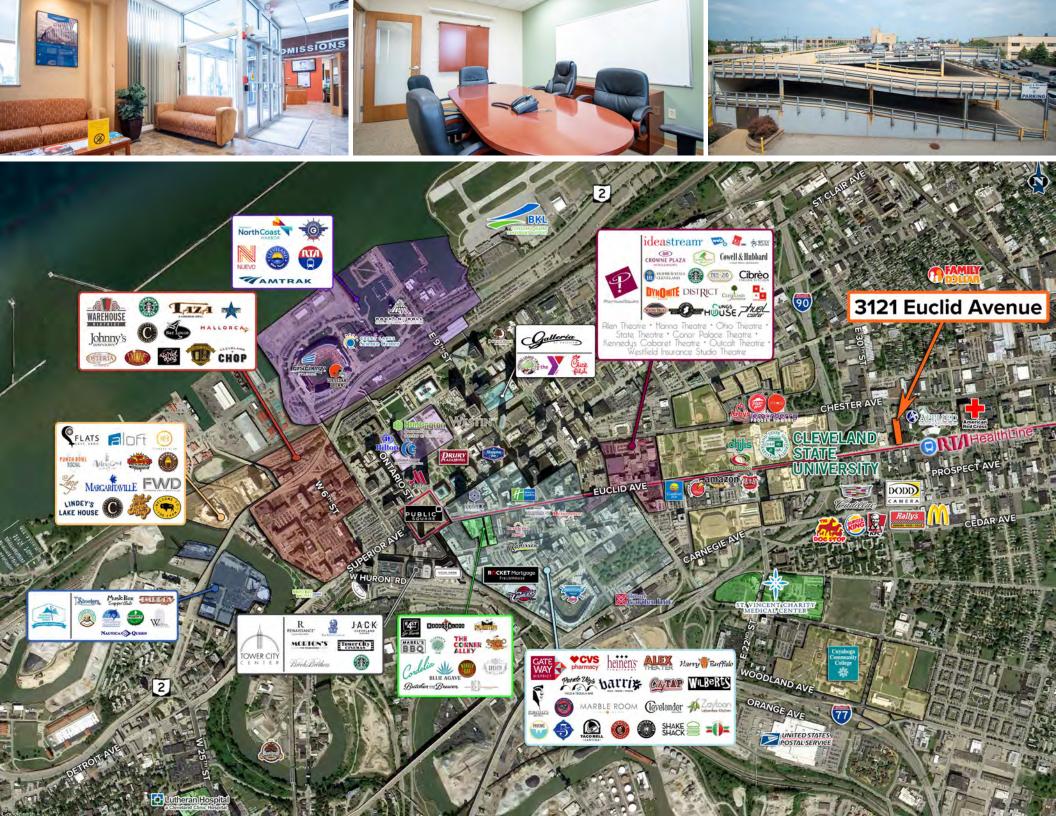

# 3121 EUCLID AVENUE

- 50,186 SF pristine school facility with 44 classrooms
- 14,533 SF floorplates (floors 1-3)
- ±150 car private parking deck
- Building signage rights
- Located on the RTA Healthline with excellent access to public transit
- Entrances on both Chester Ave & Euclid Ave
- 17,000 VPD on Euclid Avenue
- 0.3 miles to I-90
- 1.5 miles to Downtown Cleveland's Public Square