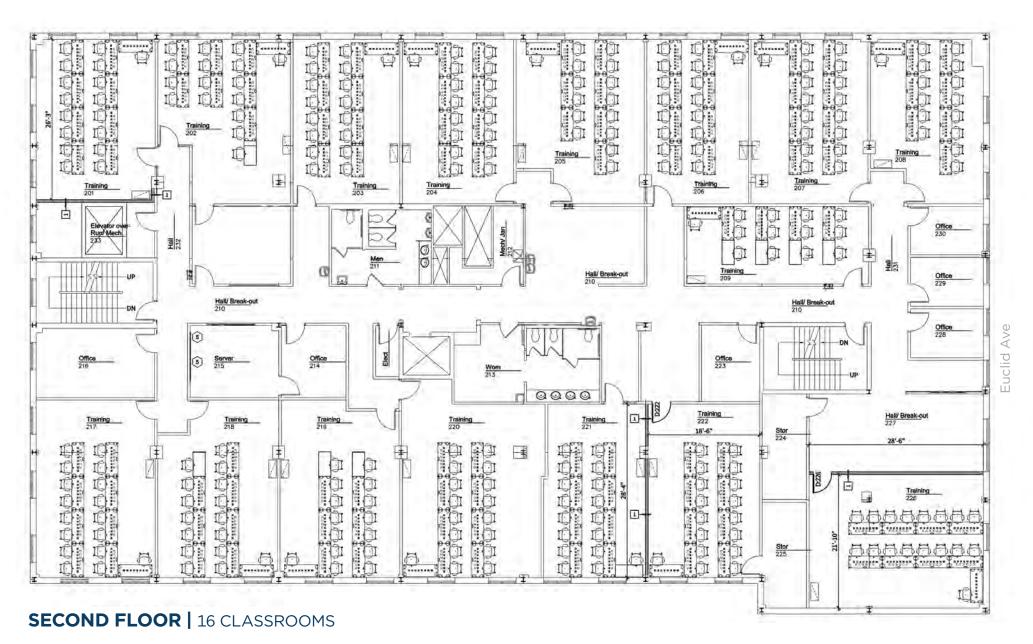

# 3121 EUCLID AVENUE

- 50,186 SF pristine school facility with 44 classrooms
- 14,533 SF floorplates (floors 1-3)
- ±150 car private parking deck
- Building signage rights
- Located on the RTA Healthline with excellent access to public transit
- Entrances on both Chester Ave & Euclid Ave
- 17,000 VPD on Euclid Avenue
- 0.3 miles to I-90
- 1.5 miles to Downtown Cleveland's Public Square