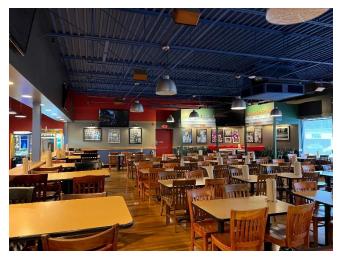

# FOR LEASE - 900 Broadway, Saugus, MA Route 1 – Northbound 7,069 square feet EXISTING RESTAURANT

- Highly visible frontage on Route 1
- Includes an existing in-ground grease trap
- Existing kitchen hoods and venting
- Top Signage on Route 1 monument pylon