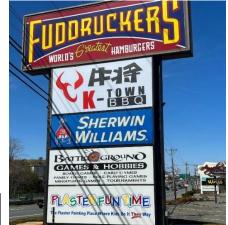

- Highly visible frontage on Route 1
- Includes an existing in-ground grease trap
- Existing kitchen hoods and venting
- Top Signage on Route 1 monument pylon