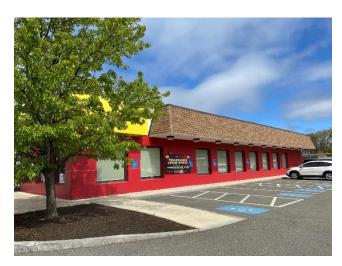

# FOR LEASE - 900 Broadway, Saugus, MA Route 1 – Northbound 7,069 square feet EXISTING RESTAURANT

- Highly visible frontage on Route 1
- Includes an existing in-ground grease trap
- Existing kitchen hoods and venting
- Top Signage on Route 1 monument pylon