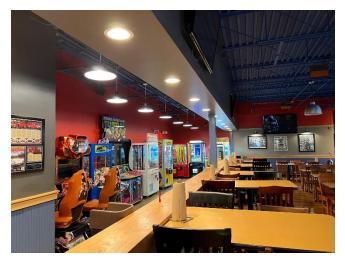

# FOR LEASE - 900 Broadway, Saugus, MA Route 1 – Northbound 7,069 square feet EXISTING RESTAURANT

- Highly visible frontage on Route 1
- Includes an existing in-ground grease trap
- Existing kitchen hoods and venting
- Top Signage on Route 1 monument pylon