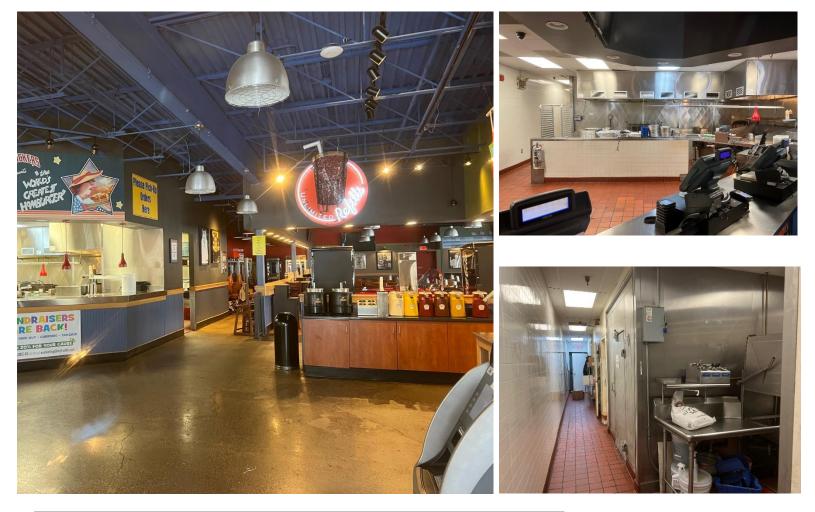

# FOR LEASE - 900 Broadway, Saugus, MA Route 1 – Northbound 7,069 square feet EXISTING RESTAURANT

- Highly visible frontage on Route 1
- Includes an existing in-ground grease trap
- Existing kitchen hoods and venting
- Top Signage on Route 1 monument pylon