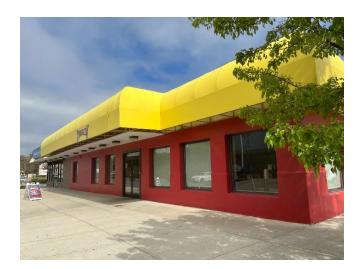

# FOR LEASE - 900 Broadway, Saugus, MA Route 1 – Northbound 7,069 square feet EXISTING RESTAURANT

- Highly visible frontage on Route 1
- Includes an existing in-ground grease trap
- Existing kitchen hoods and venting
- Top Signage on Route 1 monument pylon