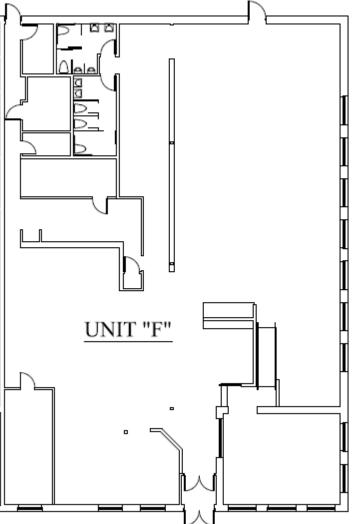

# FOR LEASE - 900 Broadway, Saugus, MA Route 1 – Northbound 7,069 square feet EXISTING RESTAURANT