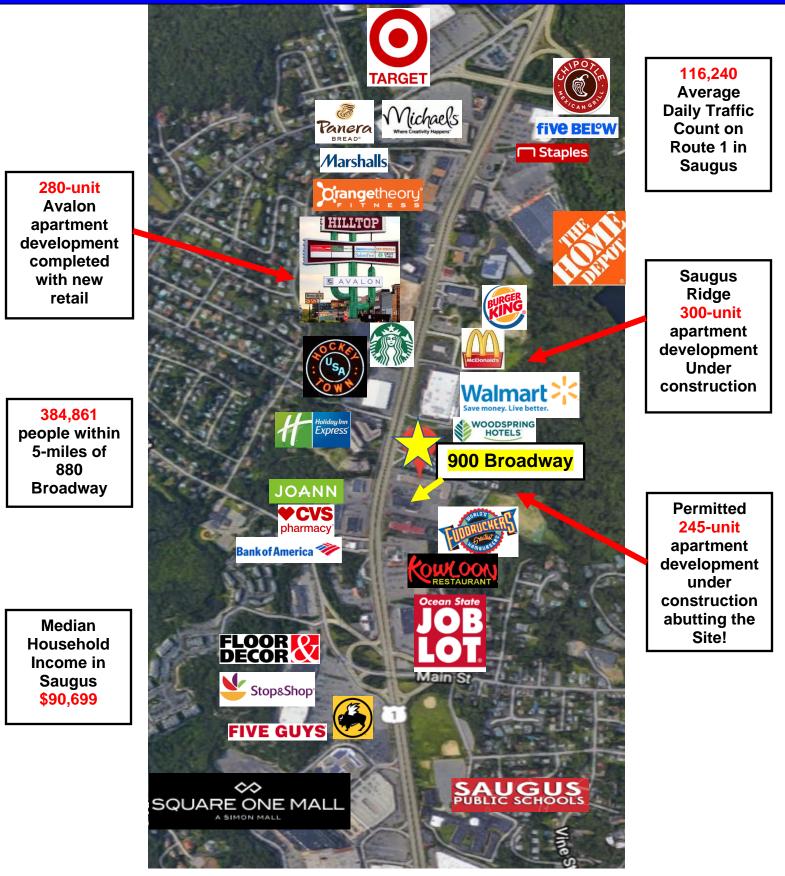

### FOR LEASE - 900 Broadway, Saugus, MA Route 1 – Northbound

Leasing Information Please Call: Concord Property Management 978-369-6600

# FOR LEASE - 900 Broadway, Saugus, MA Route 1 – Northbound 7,069 square feet EXISTING RESTAURANT

# **FOR LEASE - 900 Broadway, Saugus, MA 7,069 square feet EXISTING RESTAURANT**

| Demographics                       |           |          |          |
|------------------------------------|-----------|----------|----------|
|                                    | 1 MILE    | 3 MILES  | 5 MILES  |
| Estimated Population               | 7,169     | 102,848  | 384,861  |
| Estimated Households               | 3,015     | 40,070   | 148,190  |
| Estimated Average Household Income | \$100,596 | \$97,966 | \$83,408 |
| Employees                          | 7,444     | 37,442   | 139,751  |
|                                    |           |          |          |

- Highly visible frontage on Route 1
- Includes an existing in-ground grease trap
- Existing kitchen hoods and venting
- Top Signage on Route 1 monument pylon