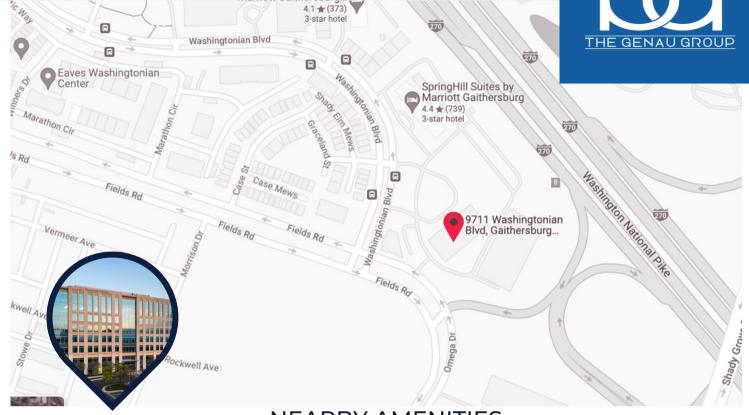

#### **NEARBY AMENITIES**

200 Available (Surface) **PARKING** 

9 minute drive to Washington Grove Commuter **COMMUTER RAIL** 

Rail (Brunswick Line)

41 min drive to Ronald Reagan Washington **AIRPORT** 

National Airport

Car-Dependent (42) **WALK SCORE** 

Some Transit (39) TRANSIT SCORE