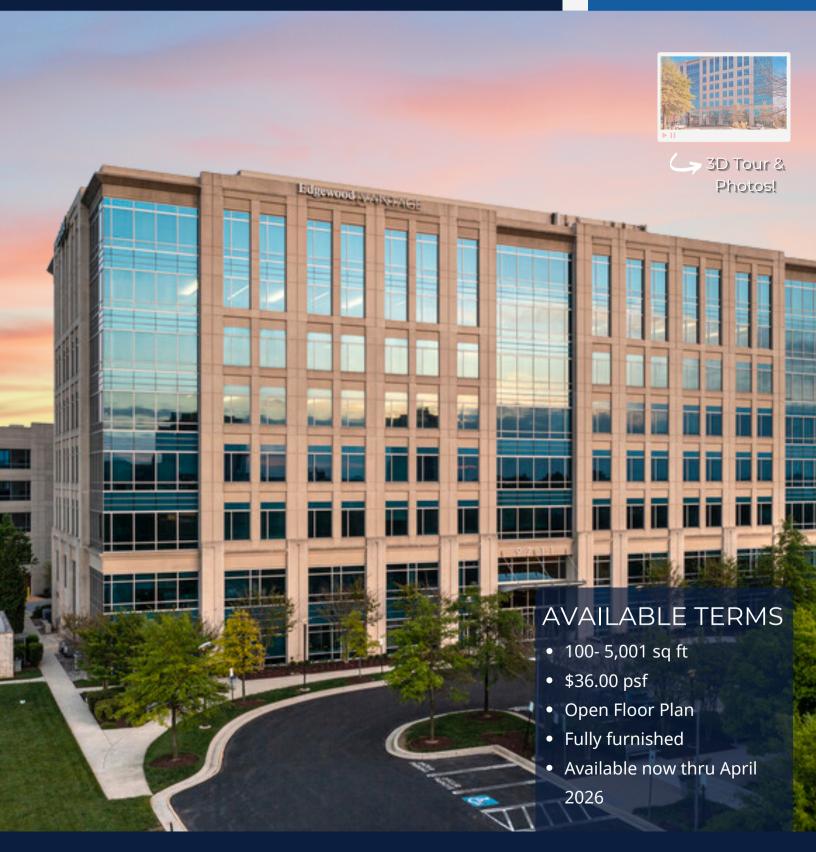

# FULLY FURNISHED SUBLEASE

### 9711 WASHINGTONIAN BLVD

FLEXIBLE SUBLEASE AVAILABLE

### SPACE HIGHLIGHTS

- Open floor plan layout
- Fits up to 41 people
- Space in excellent condition
- Large windows with plenty of natural light
- Corner offices with floor-toceiling windows
- Four private offices
- Large conference room
- Centrally located near RIO