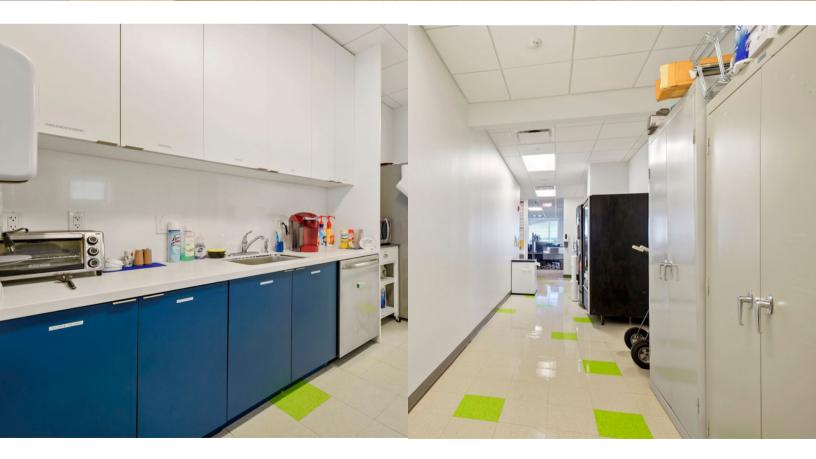

### SPACE HIGHLIGHTS

- Open floor plan layout
- Fits up to 41 people
- Space in excellent condition
- Large windows with plenty of natural light
- Corner offices with floor-toceiling windows
- Four private offices
- Large conference room
- Centrally located near RIO