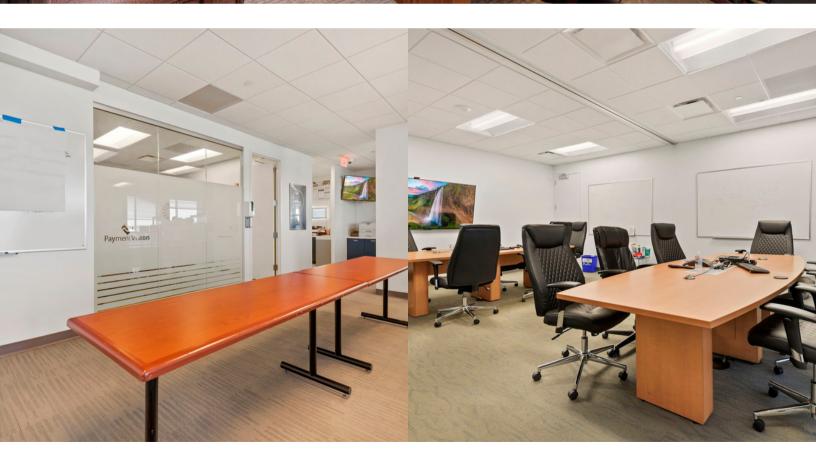

### SPACE HIGHLIGHTS

- Open floor plan layout
- Fits up to 41 people
- Space in excellent condition
- Large windows with plenty of natural light
- Corner offices with floor-toceiling windows
- Four private offices
- Large conference room
- Centrally located near RIO