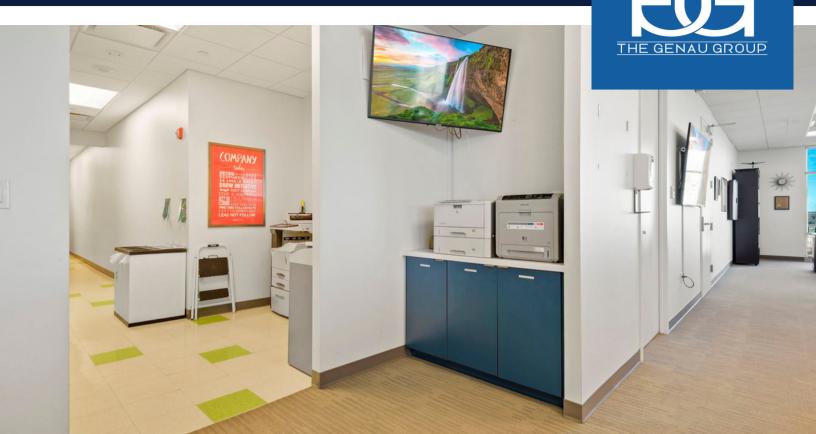

### SPACE HIGHLIGHTS

- Open floor plan layout
- Fits up to 41 people
- Space in excellent condition
- Large windows with plenty of natural light
- Corner offices with floor-toceiling windows
- Four private offices
- Large conference room
- Centrally located near RIO