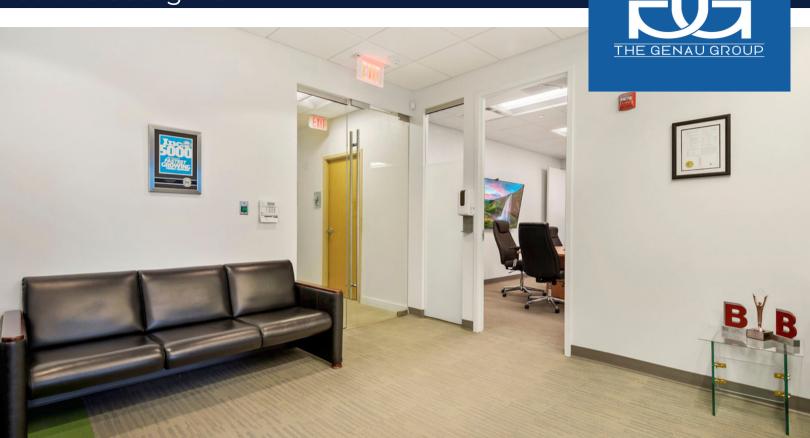

### SPACE HIGHLIGHTS

- Open floor plan layout
- Fits up to 41 people
- Space in excellent condition
- Large windows with plenty of natural light
- Corner offices with floor-toceiling windows
- Four private offices
- Large conference room
- Centrally located near RIO