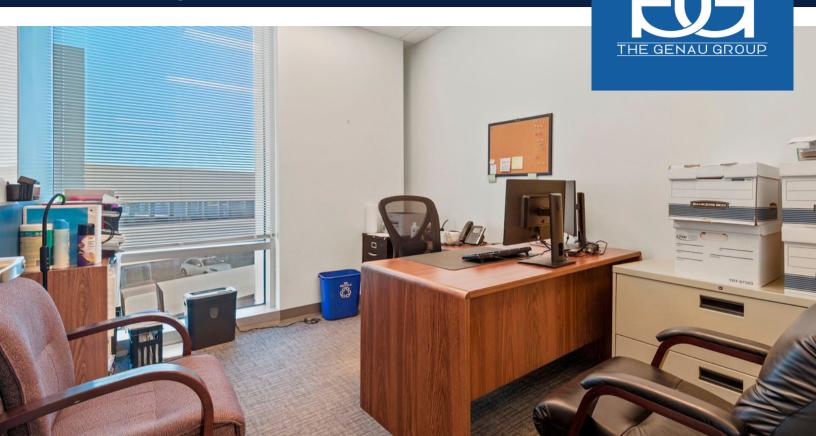

### SPACE HIGHLIGHTS

- Open floor plan layout
- Fits up to 41 people
- Space in excellent condition
- Large windows with plenty of natural light
- Corner offices with floor-toceiling windows
- Four private offices
- Large conference room
- Centrally located near RIO