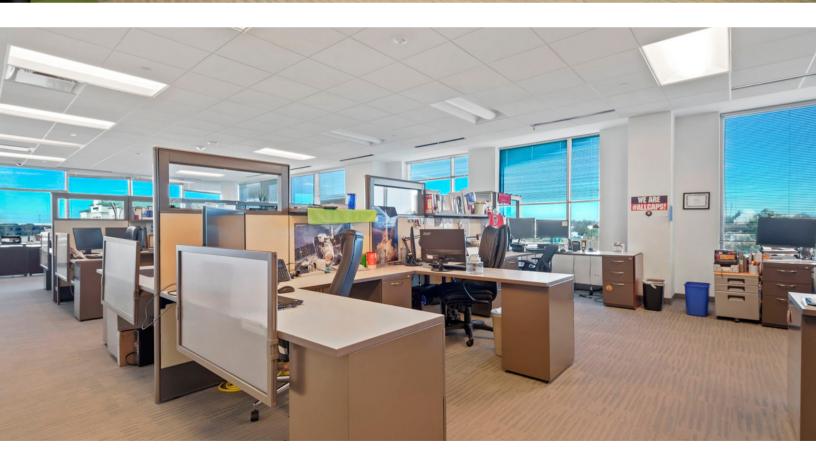

### SPACE HIGHLIGHTS

- Open floor plan layout
- Fits up to 41 people
- Space in excellent condition
- Large windows with plenty of natural light
- Corner offices with floor-toceiling windows
- Four private offices
- Large conference room
- Centrally located near RIO