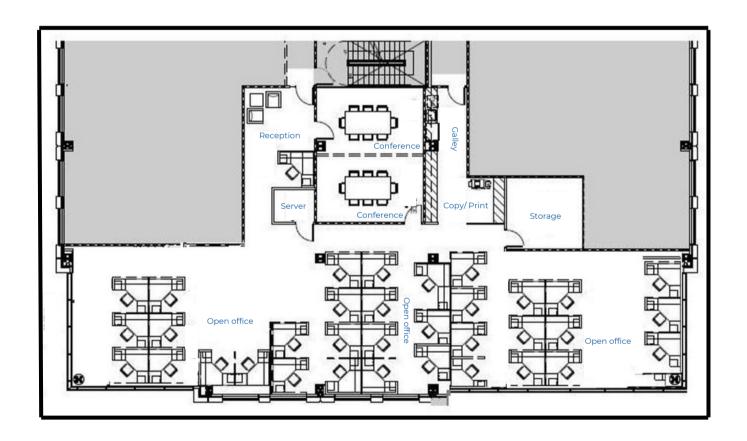

### SPACE HIGHLIGHTS

- Open floor plan layout
- Fits up to 41 people
- Space in excellent condition
- Large windows with plenty of natural light
- Corner offices with floor-toceiling windows
- Four private offices
- Large conference room
- Centrally located near RIO