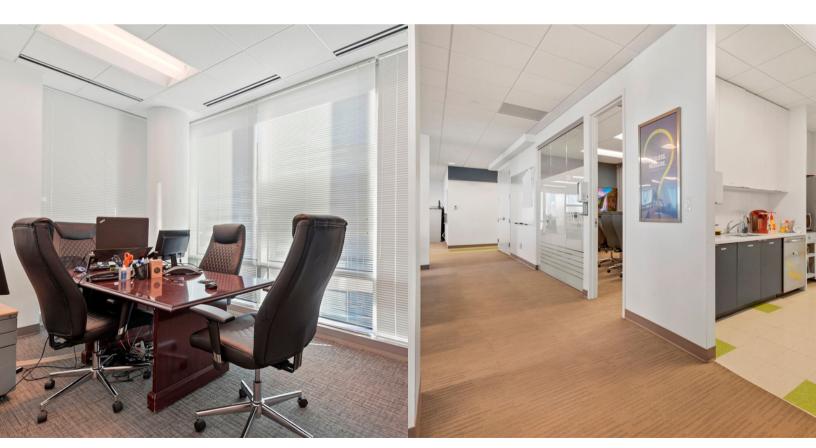

### SPACE HIGHLIGHTS

- Open floor plan layout
- Fits up to 41 people
- Space in excellent condition
- Large windows with plenty of natural light
- Corner offices with floor-toceiling windows
- Four private offices
- Large conference room
- Centrally located near RIO