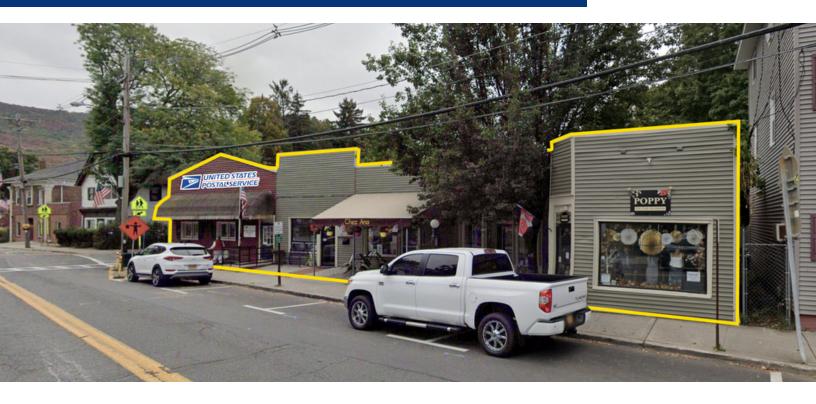

237 HUDSON STREET, CORNWALL-ON-HUDSON, NY 12520

## **PROPERTY OVERVIEW**

6,800 SF Downtown Retail Building For Sale

## **PROPERTY HIGHLIGHTS**

- Available Immediately For Sale
- 6,800 SF Retail Building Located in Downtown Cornwall-On-Hudson
- Investment Property w/ Strong NOI (Fully Leased and Anchored by USPS)
- Great Exposure & Visibility
- Off Street Parking (Leased by USPS)
- Convenient Access to Route 9W and the United States Military Academy (West Point)