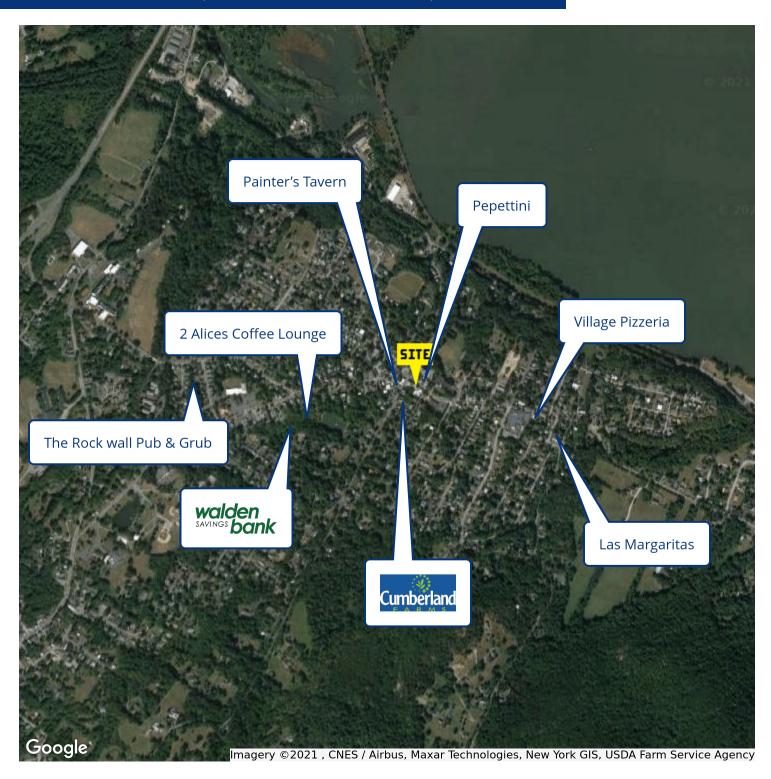

PROPERTY HIGHLIGHTS**

- Available Immediately For Sale
- 6,800 SF Retail Building Located in Downtown Cornwall-On-Hudson
- Investment Property w/ Strong NOI (Fully Leased and Anchored by USPS)
- Great Exposure & Visibility
- Off Street Parking (Leased by USPS)
- Convenient Access to Route 9W and the United States Military Academy (West Point)

FOR MORE INFORMATION CONTACT:

#### MARC PALESTINA

201.703.9700 x149 mpalestina@thegoldsteingroup.com

## CHUCK LANYARD

201.703.9700 x115 clanyard@thegoldsteingroup.com





237 HUDSON STREET, CORNWALL-ON-HUDSON, NY 12520



FOR MORE INFORMATION CONTACT:

#### MARC PALESTINA

201.703.9700 x149 mpalestina@thegoldsteingroup.com

## CHUCK LANYARD

201.703.9700 x115

clanyard@thegoldsteingroup.com





237 HUDSON STREET, CORNWALL-ON-HUDSON, NY 12520



FOR MORE INFORMATION CONTACT:

#### MARC PALESTINA

201.703.9700 x149 mpalestina@thegoldsteingroup.com

#### CHUCK LANYARD

201.703.9700 x115

clany ard @the goldstein group.com





237 HUDSON STREET, CORNWALL-ON-HUDSON, NY 12520



### FOR MORE INFORMATION CONTACT:

### MARC PALESTINA

201.703.9700 x149 mpalestina@thegoldsteingroup.com

### **CHUCK LANYARD**

201.703.9700 x115

clanyard@thegoldsteingroup.com





237 HUDSON STREET, CORNWALL-ON-HUDSON, NY 12520



| POPULATION           | 1 MILE | 3 MILES | 5 MILES |
|----------------------|--------|---------|---------|
| Total Population     | 3,650  | 25,404  | 88,329  |
| Average age          | 43.3   | 41.4    | 35.1    |
| Average age (Male)   | 45.1   | 41.1    | 34.8    |
| Average age (Female) | 40.9   | 41.3    | 35.4    |

| H