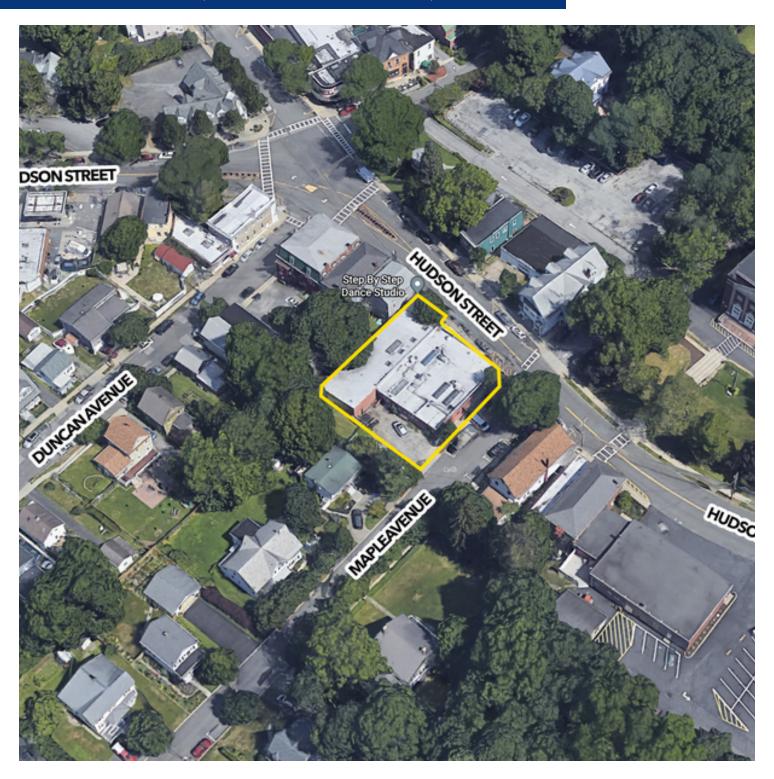

237 HUDSON STREET, CORNWALL-ON-HUDSON, NY 12520

## **PROPERTY OVERVIEW**

6,800 SF Downtown Retail Building For Sale

## **PROPERTY HIGHLIGHTS**

- Available Immediately For Sale
- 6,800 SF Retail Building Located in Downtown Cornwall-On-Hudson
- Investment Property w/ Strong NOI (Fully Leased and Anchored by USPS)
- Great Exposure & Visibility
- Off Street Parking (Leased by USPS)
- Convenient Access to Route 9W and the United States Military Academy (West Point)