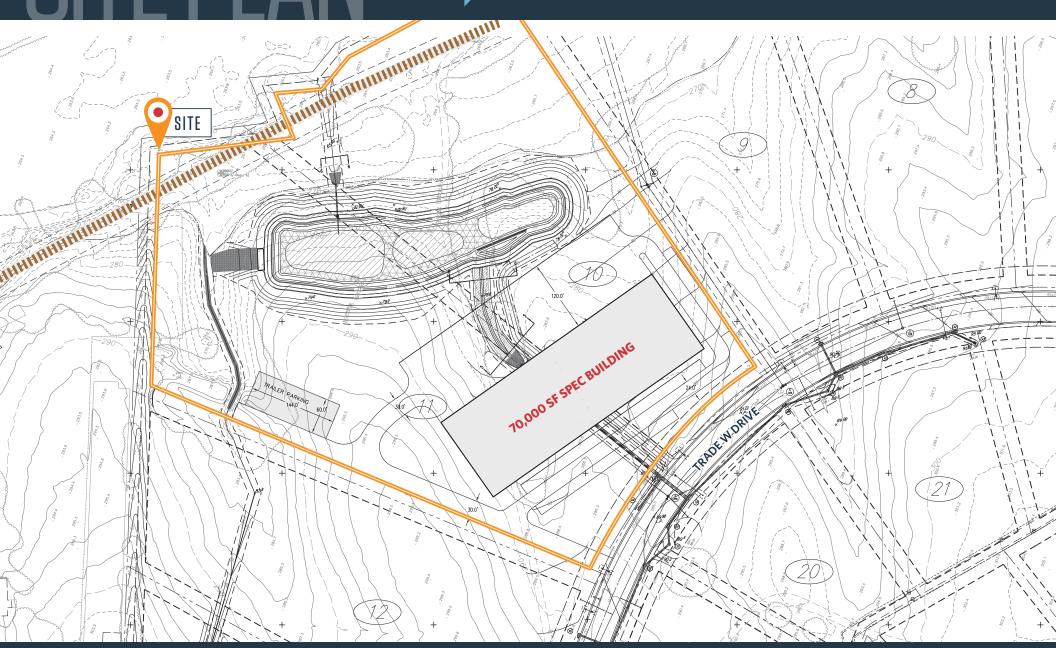

l Photograph While we have no reason to doubt the accuracy of says of the information supplied, we cannot, and do not, guarantee its accuracy.

## AVAILABILITY

## 14.79-ACRES

Lots 10 and 11 Build to Suit

### 70,000 SF SPEC BUILDING

## **PROPERTY FEATURES**

- Zoned PDGI
- 32' clear
- Trailer parking
- Abundant parking
- Ample docks and drive-ins
- Outside storage

#### KEVIN GOELLER

kgoeller@klnb.com | 703-268-2730

rgoeller@klnb.com | 703-268-2731

**RYAN GOELLER** 

CHASE STEWART cstewart@klnb.com | 703-268-2732

Aloo WDrive

- TTT





**KEVIN GOELLER** kgoeller@klnb.com | 703-268-2730 RYAN GOELLER rgoeller@klnb.com | 703-268-2731 CHASE STEWART cstewart@klnb.com | 703-268-2732



## **DULLES TRADE CENTER WEST**

INTERSECTION OF TRADE W DRIVE & DULLES TRADE CT., STERLING, VA 20166



**KEVIN GOELLER** kgoeller@klnb.com | 703-268-2730

RYAN GOELLER rgoeller@klnb.com | 703-268-2731 CHASE STEWART cstewart@klnb.com | 703-268-2732



# Nikinb

## **DULLES TRADE CENTER WEST** INTERSECTION OF TRADE W DRIVE & DULLES TRADE CT., STERLING, VA 20166

## FOR MORE INFORMATION, PLEASE CONTACT:

| <b>KEVIN GOELLER</b><br>kgoeller@klnb.com<br>703-268-2730 | <b>RYAN GOELLER</b><br>rgoeller@klnb.com<br>703-268-2731 | CHASE STEWAR<br>cstewart@klnb.co<br>703-268-2732 |                                         |
|-----------------------------------------------------------|----------------------------------------------------------|--------------------------------------------------|-----------------------------------------|
| 8065 Leesburg Pike, Su                                    | ite 70