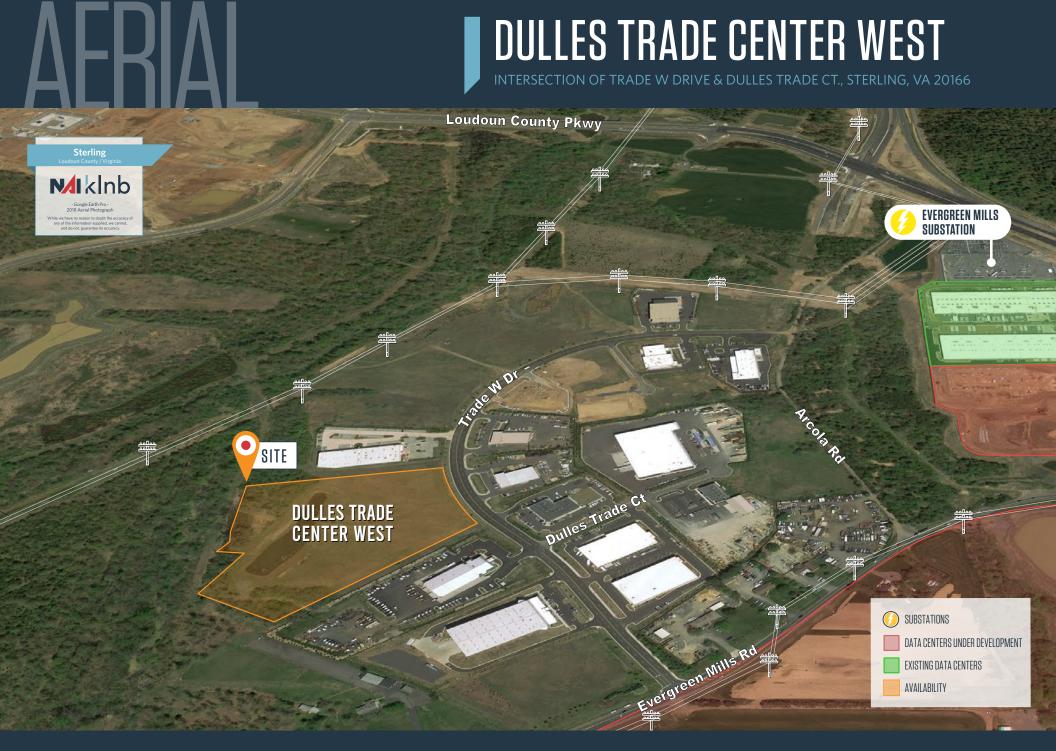

# **DULLES TRADE CENTER WEST**

SITE

INTERSECTION OF TRADE W DRIVE & DULLES TRADE CT., STERLING, VA 20166

Sterling

Cocke Earth Pro-2018 Aerial Photograph While we have no reason to doubt the accuracy of says of the information supplied, we cannot, and do not, guarantee its accuracy.

## **DULLES TRADE CENTER WEST** INTERSECTION OF TRADE W DRIVE & DULLES TRADE CT., STERLING, VA 20166