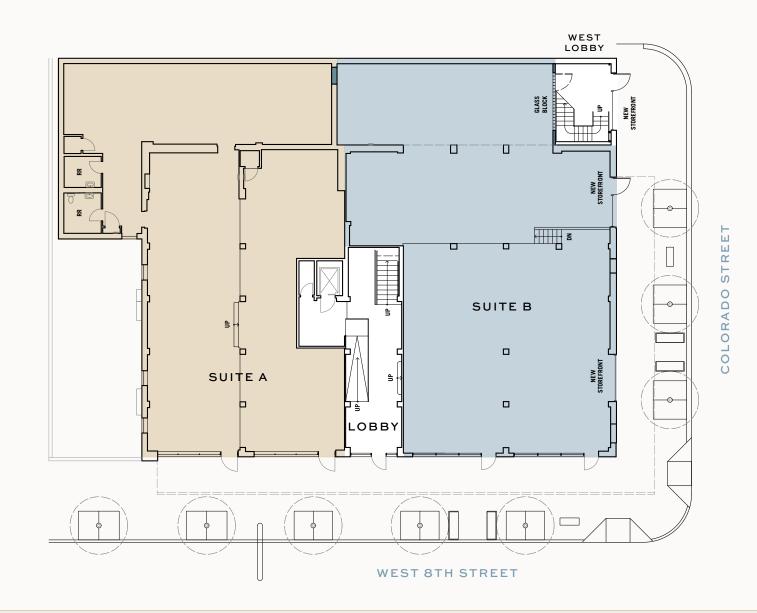

#### Availability

- Suite A: 3,962 SF (ground floor) / Condition: warm/white box
- Suite B: 3,963 SF (ground floor) / Condition: cold shell

## EXTERIOR

FLOOR PLAN