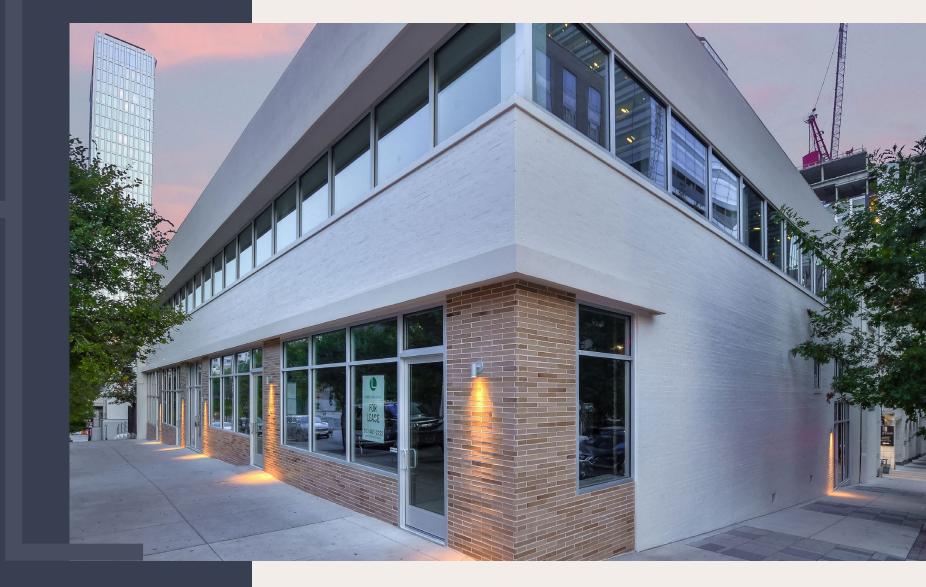

#### **Property Overview**

8th + Colorado is a two-story standalone building located in the heart of Downtown Austin, built in 1935. The Property is located one block west of Congress and two blocks north of 6th Street offering countless amenities within walking distance. The exterior of the building was recently remodeled, including new brick façade, new storefront window systems, reskinning of stucco parapet, and exterior lighting. There are two (2) vacant ground floor suites that are currently available for retail or office uses. The 2nd floor is occupied by a local architect.

## EXTERIOR PHOTOS