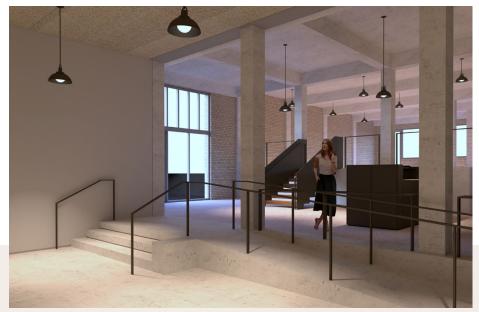

s**

- Parking is available via 3rd party in adjacent garages Norwood, Brown, 916 Colorado
- Walk Score: Walker's Paradise (99)
- Transit Score: Excellent Transit (72)
- High ceilings & natural light
- Concrete pier & beam/masonry construction

#### Availability

- Suite A: 3,962 SF (ground floor) / Condition: warm/white box
- Suite B: 3,963 SF (ground floor) / Condition: cold shell

#### **Offering Summary**

| BUILDING SIZE | 17,104 SF        | YEAR BUILT | 1935                |
|---------------|------------------|------------|---------------------|
| AVAILABLE SF  | 3,962 - 7,925 SF | ZONING     | CBD                 |
| OPEX          | \$10/RSF/YR      | RATES      | Reach out to Broker |



## EXTERIOR





FLOOR PLAN





# SUITE A PHOTOS









## SUITE B PHOTOS + RENDERINGS









#### NOTABLE NEIGHBORS



## EXTERIOR PHOTOS









### PERRY HORTON

PERRY@HRE-PARTNERS.COM 512.415.4565

We obtained the information in this package from sources we believe reliable. However, we have not verified its accuracy and make no guarantee, warranty or representation about it. It is submitted subject to the possibility of errors, omissions, change of price, rental or other conditions, or withdrawal without notice. We include projections, opinions, assumptions or estimates for example only, and they may not represent current of future performance of the project. You and your tax and legal advisors should conduct your own investigation of the property.