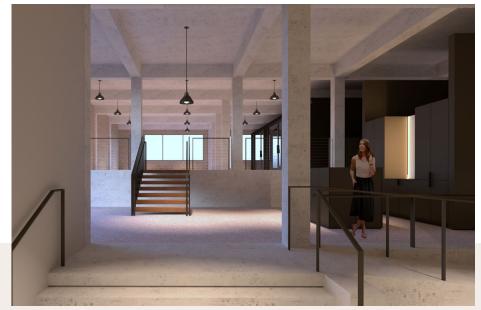

*

- Parking is available via 3rd party in adjacent garages Norwood, Brown, 916 Colorado
- Walk Score: Walker's Paradise (99)
- Transit Score: Excellent Transit (72)
- High ceilings & natural light
- Concrete pier & beam/masonry construction

#### Availability

- Suite A: 3,962 SF (ground floor) / Condition: warm/white box
- Suite B: 3,963 SF (ground floor) / Condition: cold shell

#### **Offering Summary**

| BUILDING SIZE | 17,104 SF        | YEAR BUILT | 1935                |
|---------------|------------------|------------|---------------------|
| AVAILABLE SF  | 3,962 - 7,925 SF | ZONING     | CBD                 |
| OPEX          | \$10/RSF/YR      | RATES      | Reach out to Broker |



## EXTERIOR





FLOOR PLAN





# SUITE A PHOTOS









## SUITE B PHOTOS + RENDERINGS









#### NOTABLE NEIGHBORS



## EXTERIOR PHOTOS









### PERRY HORTON

PERRY@HRE-PARTNERS.COM 512.415.4565

We obtained the information in this package from sources we believe reliable. However, we have not verified its accuracy and make no guarantee, warranty or representation about it. It is submitted subject to the possibility of errors, omissions, change of price, rental or other conditions, or withdrawal without notice. We include projections, opinions, assumptions or estimates for example only, and they may not represent current of future performance of the project. You and your tax and legal advisors should conduct your own investigation of the property.