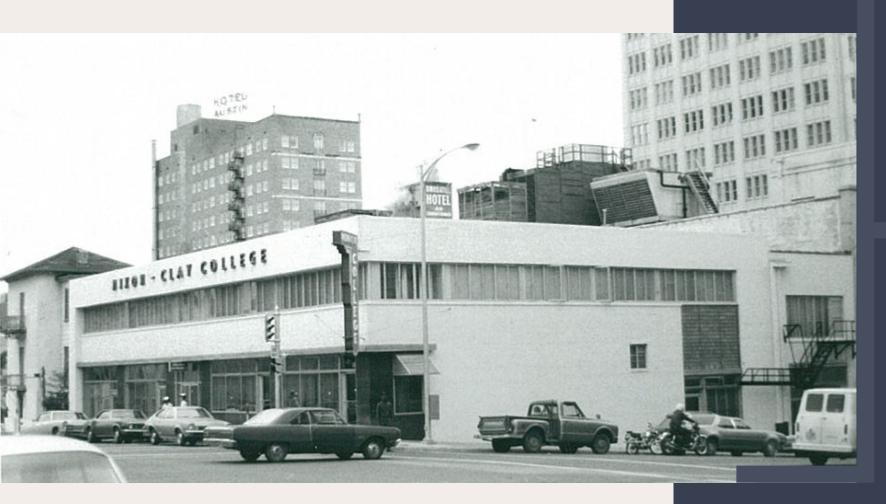

#### **Property Overview**

8th + Colorado is a two-story standalone building located in the heart of Downtown Austin, built in 1935. The Property is located one block west of Congress and two blocks north of 6th Street offering countless amenities within walking distance. The exterior of the building was recently remodeled, including new brick façade, new storefront window systems, reskinning of stucco parapet, and exterior lighting. There are two (2) vacant ground floor suites that are currently available for retail or office uses. The 2nd floor is occupied by a local architect.