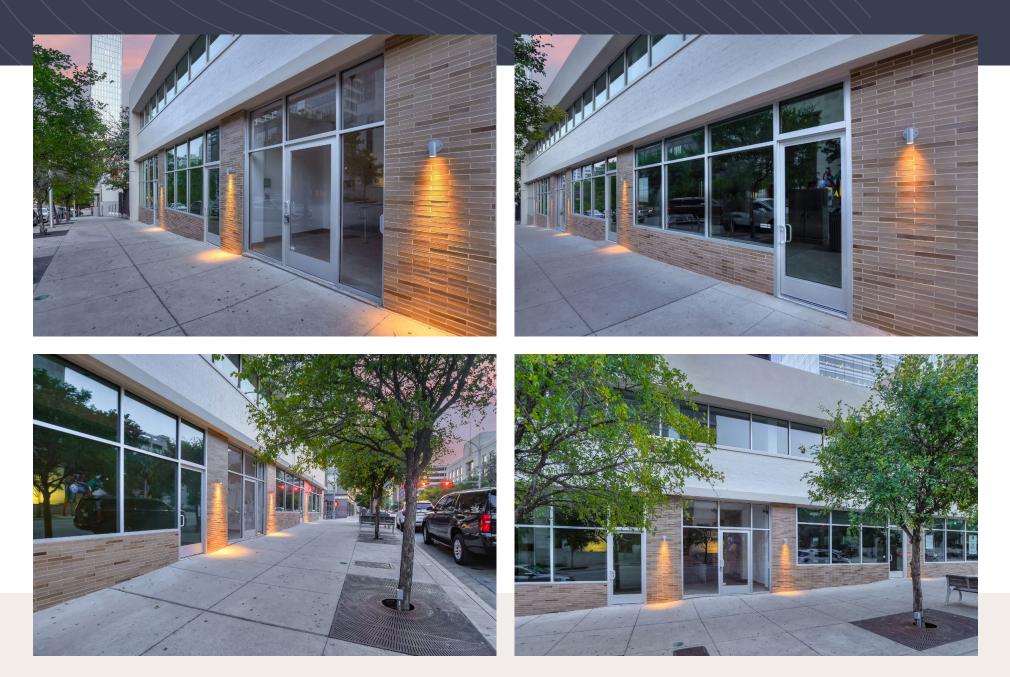

t garages Norwood, Brown, 916 Colorado
- Walk Score: Walker's Paradise (99)
- Transit Score: Excellent Transit (72)
- High ceilings & natural light
- Concrete pier & beam/masonry construction

#### Availability

- Suite A: 3,962 SF (ground floor) / Condition: warm/white box
- Suite B: 3,963 SF (ground floor) / Condition: cold shell

#### **Offering Summary**

| BUILDING SIZE | 17,104 SF        | YEAR BUILT | 1935                |
|---------------|------------------|------------|---------------------|
| AVAILABLE SF  | 3,962 - 7,925 SF | ZONING     | CBD                 |
| OPEX          | \$10/RSF/YR      | RATES      | Reach out to Broker |



## EXTERIOR





FLOOR PLAN





# SUITE A PHOTOS









## SUITE B PHOTOS + RENDERINGS









#### NOTABLE NEIGHBORS



## EXTERIOR PHOTOS









### PERRY HORTON

PERRY@HRE-PARTNERS.COM 512.415.4565

We obtained the information in this package from sources we believe reliable. However, we have not verified its accuracy and make no guarantee, warranty or representation about it. It is submitted subject to the possibility of errors, omissions, change of price, rental or other conditions, or withdrawal without notice. We include projections, opinions, assumptions or estimates for example only, and they may not represent current of future performance of the project. You and your tax and legal advisors should conduct your own investigation of the property.