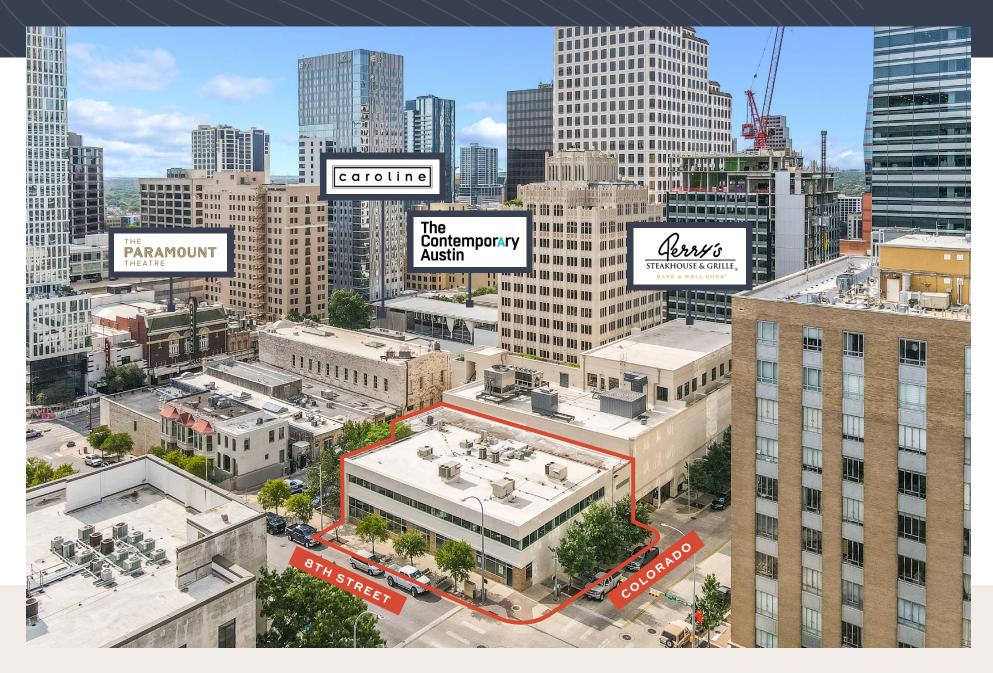

via 3rd party in adjacent garages Norwood, Brown, 916 Colorado
- Walk Score: Walker's Paradise (99)
- Transit Score: Excellent Transit (72)
- High ceilings & natural light
- Concrete pier & beam/masonry construction

#### Availability

- Suite A: 3,962 SF (ground floor) / Condition: warm/white box
- Suite B: 3,963 SF (ground floor) / Condition: cold shell

#### **Offering Summary**

| BUILDING SIZE | 17,104 SF        | YEAR BUILT | 1935                |
|---------------|------------------|------------|---------------------|
| AVAILABLE SF  | 3,962 - 7,925 SF | ZONING     | CBD                 |
| OPEX          | \$10/RSF/YR      | RATES      | Reach out to Broker |



## EXTERIOR





FLOOR PLAN





# SUITE A PHOTOS









## SUITE B PHOTOS + RENDERINGS









#### NOTABLE NEIGHBORS



## EXTERIOR PHOTOS









### PERRY HORTON

PERRY@HRE-PARTNERS.COM 512.415.4565

We obtained the information in this package from sources we believe reliable. However, we have not verified its accuracy and make no guarantee, warranty or representation about it. It is submitted subject to the possibility of errors, omissions, change of price, rental or other conditions, or withdrawal without notice. We include projections, opinions, assumptions or estimates for example only, and they may not represent current of future performance of the project. You and your tax and legal advisors should conduct your own investigation of the property.