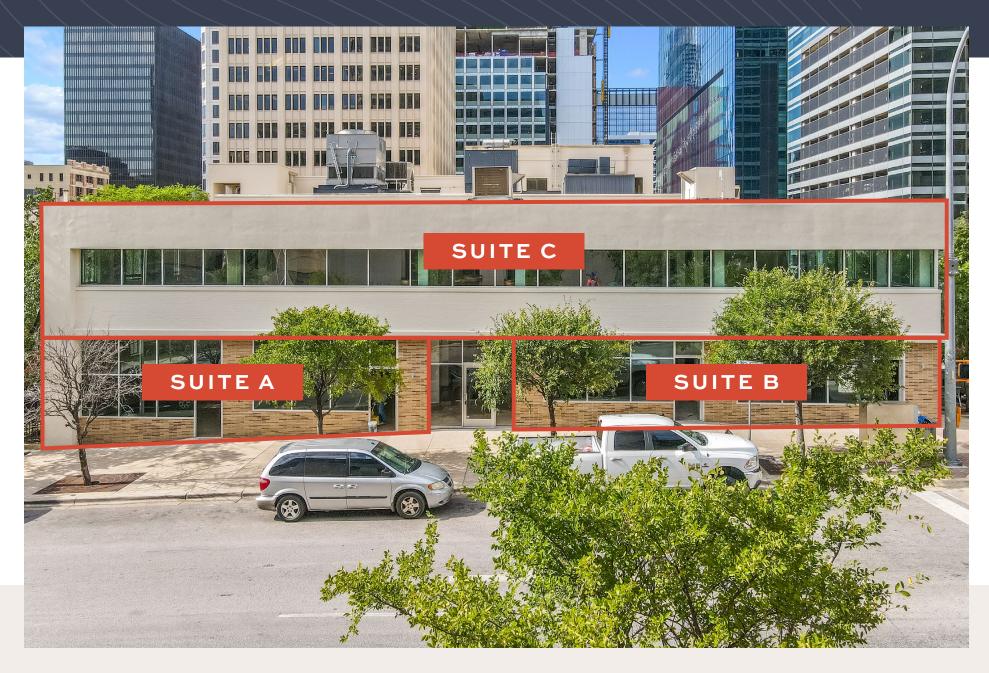

#### Availability

- Suite A: 3,962 SF (ground floor) / Condition: warm/white box
- Suite B: 3,963 SF (ground floor) / Condition: cold shell

## EXTERIOR

FLOOR PLAN