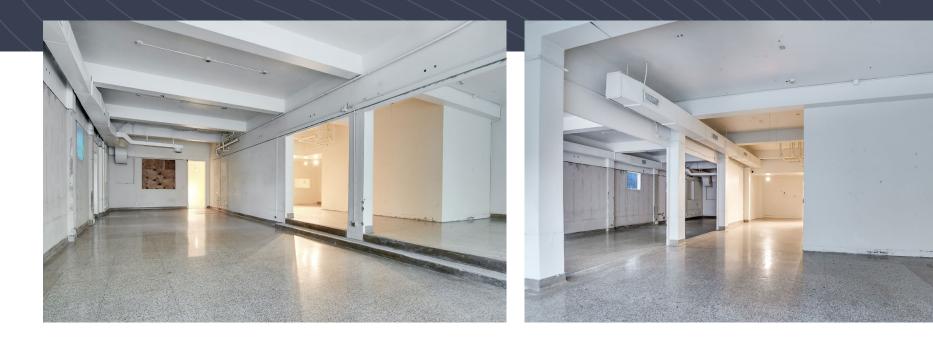

ocal architect.

#### **Property Highlights**

- Parking is available via 3rd party in adjacent garages Norwood, Brown, 916 Colorado
- Walk Score: Walker's Paradise (99)
- Transit Score: Excellent Transit (72)
- High ceilings & natural light
- Concrete pier & beam/masonry construction

#### Availability

- Suite A: 3,962 SF (ground floor) / Condition: warm/white box
- Suite B: 3,963 SF (ground floor) / Condition: cold shell

#### **Offering Summary**

| BUILDING SIZE | 17,104 SF        | YEAR BUILT | 1935                |
|---------------|------------------|------------|---------------------|
| AVAILABLE SF  | 3,962 - 7,925 SF | ZONING     | CBD                 |
| OPEX          | \$10/RSF/YR      | RATES      | Reach out to Broker |



## EXTERIOR





FLOOR PLAN





# SUITE A PHOTOS









## SUITE B PHOTOS + RENDERINGS









#### NOTABLE NEIGHBORS



## EXTERIOR PHOTOS









### PERRY HORTON

PERRY@HRE-PARTNERS.COM 512.415.4565

We obtained the information in this package from sources we believe reliable. However, we have not verified its accuracy and make no guarantee, warranty or representation about it. It is submitted subject to the possibility of errors, omissions, change of price, rental or other conditions, or withdrawal without notice. We include projections, opinions, assumptions or estimates for example only, and they may not represent current of future performance of the project. You and your tax and legal advisors should conduct your own investigation of the property.