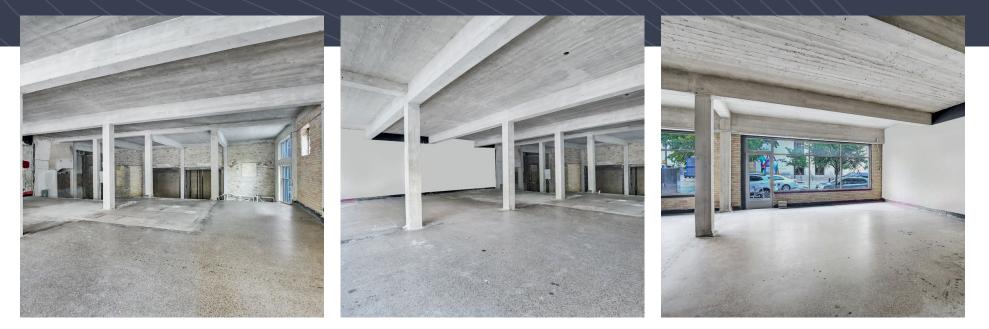

hts**

- Parking is available via 3rd party in adjacent garages Norwood, Brown, 916 Colorado
- Walk Score: Walker's Paradise (99)
- Transit Score: Excellent Transit (72)
- High ceilings & natural light
- Concrete pier & beam/masonry construction

#### Availability

- Suite A: 3,962 SF (ground floor) / Condition: warm/white box
- Suite B: 3,963 SF (ground floor) / Condition: cold shell

#### **Offering Summary**

| BUILDING SIZE | 17,104 SF        | YEAR BUILT | 1935                |
|---------------|------------------|------------|---------------------|
| AVAILABLE SF  | 3,962 - 7,925 SF | ZONING     | CBD                 |
| OPEX          | \$10/RSF/YR      | RATES      | Reach out to Broker |



## EXTERIOR





FLOOR PLAN





# SUITE A PHOTOS









## SUITE B PHOTOS + RENDERINGS









#### NOTABLE NEIGHBORS



## EXTERIOR PHOTOS









### PERRY HORTON

PERRY@HRE-PARTNERS.COM 512.415.4565

We obtained the information in this package from sources we believe reliable. However, we have not verified its accuracy and make no guarantee, warranty or representation about it. It is submitted subject to the possibility of errors, omissions, change of price, rental or other conditions, or withdrawal without notice. We include projections, opinions, assumptions or estimates for example only, and they may not represent current of future performance of the project. You and your tax and legal advisors should conduct your own investigation of the property.