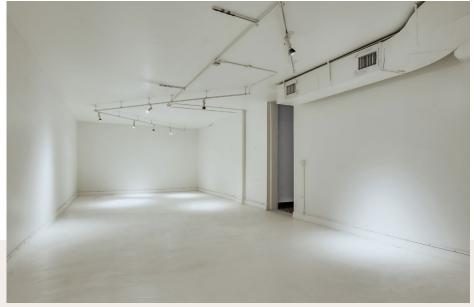

architect.

#### **Property Highlights**

- Parking is available via 3rd party in adjacent garages Norwood, Brown, 916 Colorado
- Walk Score: Walker's Paradise (99)
- Transit Score: Excellent Transit (72)
- High ceilings & natural light
- Concrete pier & beam/masonry construction

#### Availability

- Suite A: 3,962 SF (ground floor) / Condition: warm/white box
- Suite B: 3,963 SF (ground floor) / Condition: cold shell

#### **Offering Summary**

| BUILDING SIZE | 17,104 SF        | YEAR BUILT | 1935                |
|---------------|------------------|------------|---------------------|
| AVAILABLE SF  | 3,962 - 7,925 SF | ZONING     | CBD                 |
| OPEX          | \$10/RSF/YR      | RATES      | Reach out to Broker |



## EXTERIOR





FLOOR PLAN





# SUITE A PHOTOS









## SUITE B PHOTOS + RENDERINGS









#### NOTABLE NEIGHBORS



## EXTERIOR PHOTOS









### PERRY HORTON

PERRY@HRE-PARTNERS.COM 512.415.4565

We obtained the information in this package from sources we believe reliable. However, we have not verified its accuracy and make no guarantee, warranty or representation about it. It is submitted subject to the possibility of errors, omissions, change of price, rental or other conditions, or withdrawal without notice. We include projections, opinions, assumptions or estimates for example only, and they may not represent current of future performance of the project. You and your tax and legal advisors should conduct your own investigation of the property.