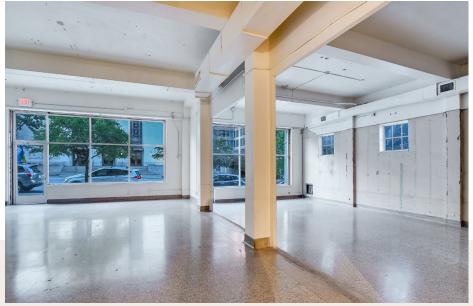

al architect.

#### **Property Highlights**

- Parking is available via 3rd party in adjacent garages Norwood, Brown, 916 Colorado
- Walk Score: Walker's Paradise (99)
- Transit Score: Excellent Transit (72)
- High ceilings & natural light
- Concrete pier & beam/masonry construction

#### Availability

- Suite A: 3,962 SF (ground floor) / Condition: warm/white box
- Suite B: 3,963 SF (ground floor) / Condition: cold shell

#### **Offering Summary**

| BUILDING SIZE | 17,104 SF        | YEAR BUILT | 1935                |
|---------------|------------------|------------|---------------------|
| AVAILABLE SF  | 3,962 - 7,925 SF | ZONING     | CBD                 |
| OPEX          | \$10/RSF/YR      | RATES      | Reach out to Broker |



## EXTERIOR





FLOOR PLAN





# SUITE A PHOTOS









## SUITE B PHOTOS + RENDERINGS









#### NOTABLE NEIGHBORS



## EXTERIOR PHOTOS









### PERRY HORTON

PERRY@HRE-PARTNERS.COM 512.415.4565

We obtained the information in this package from sources we believe reliable. However, we have not verified its accuracy and make no guarantee, warranty or representation about it. It is submitted subject to the possibility of errors, omissions, change of price, rental or other conditions, or withdrawal without notice. We include projections, opinions, assumptions or estimates for example only, and they may not represent current of future performance of the project. You and your tax and legal advisors should conduct your own investigation of the property.