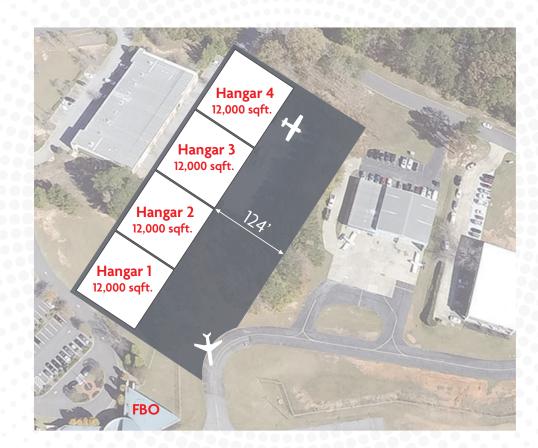

#### **PROPERTY HIGHLIGHTS**

- ~2.5 acres (fee simple) with a permanent through the fence agreement in place
- Room for four 12,000 SF corporate hangars, two 24,000 SF hangars or a single 48,000 SF hangar
- Close proximity to Trilith Studios and Hartsfield-Jackson Atlanta International Airport (ATL)
- Purchaser can put a fuel farm on the site
- Airport has been approved for future ATC tower development
- The property is located directly adjacent to the FBO
- Site is located directly off of the main apron with direct access to the FBO
- Possibility to share parking with the FBO

### Hangar Development OPPORTUNITY

- OPPORTUNITY TO SECURE ~2.5 ACRES (FEE SIMPLE)
- WILL SUPPORT HANGAR FACILITIES FROM 12,000 SF TO 48,000 SF
- RARE PERMANENT THROUGH THE FENCE AGREEMENT IN PLACE