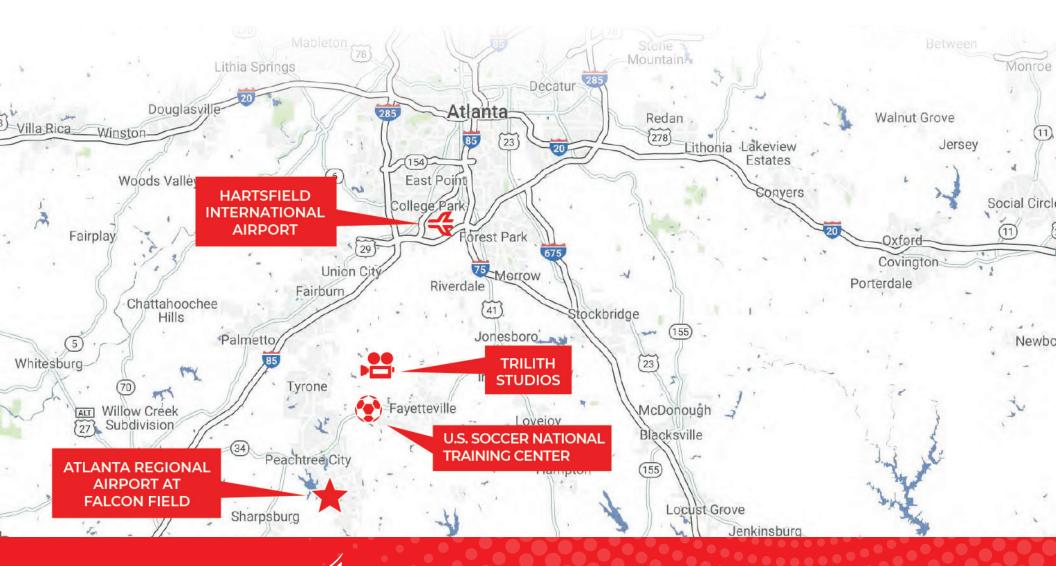

## **LOCATION MAP**

#### **ONE OF THE PREMIER AIRPORTS OF THE SOUTHEAST**

Rarely does an opportunity like this to purchase land with a permanent easement to the runway of an in-demand airport become available anywhere in the nation. A buyer will not be burdened by ongoing ground lease payments or limitations on how long they may own a future facility on this land. It's an ideal opportunity for many aviation-related parties, including private aircraft owners and flight departments, FBOs, hangar developers, and companies that service the private aviation community.

- 5,768' x 100' runway that can accommodate aircraft up to 60,000 pounds
- Only site that can accommodate wingspan clearances greater than 50'.
- Short drive to Trilith Studios, the largest film studio outside Hollywood
- Acreage allows for a variety of large hangar development configurations