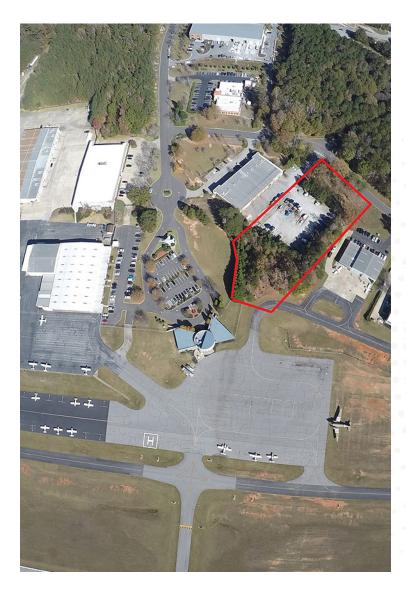

# HANGAR SITE

#### **PROPERTY HIGHLIGHTS**

- ~2.5 acres (fee simple) with a permanent through the fence agreement in place
- Room for four 12,000 SF corporate hangars, two 24,000 SF hangars or a single 48,000 SF hangar
- Close proximity to Trilith Studios and Hartsfield-Jackson Atlanta International Airport (ATL)
- Purchaser can put a fuel farm on the site
- Airport has been approved for future ATC tower development
- The property is located directly adjacent to the FBO
- Site is located directly off of the main apron with direct access to the FBO
- Possibility to share parking with the FBO