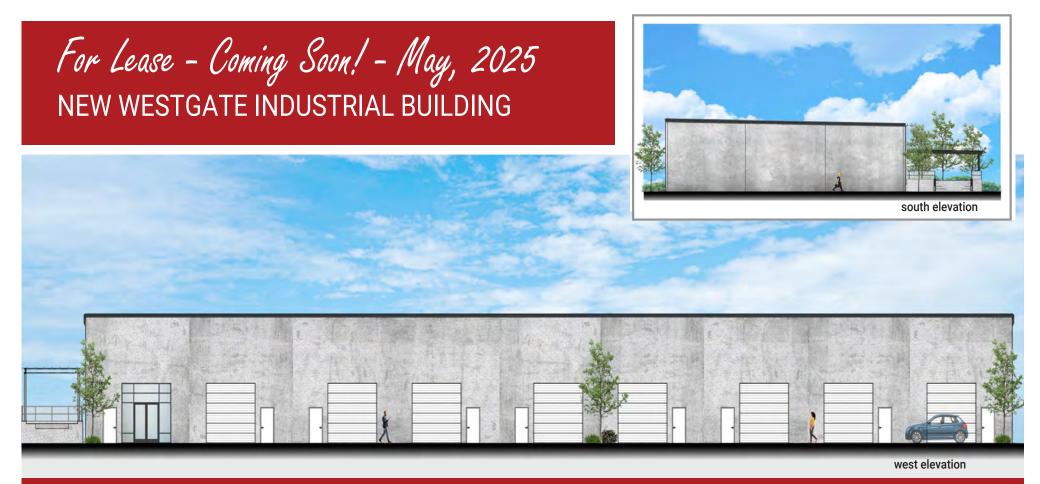

## WESTGATE INDUSTRIAL PARK - 80 N DANEBO - EUGENE, OR

## NEW INDUSTRIAL BUILDING FOR LEASE

- 16,876 SF CONCRETE-TILT WAREHOUSE
- 8 LOADING DOORS AND 1 DOCK
- SIZE: 3,750 TO 16,875 SQUARE FEET
- CEILING HEIGHT: 21 FEET 24 FEET
- INCLUDES UP TO 10% OFFICE & RESTROOM BUILT-OUT

## **BUILDING INFORMATION**

- COMPLETION DATE: APPROX. MAY, 2025
- ELECTRIC: 800 AMP/3-PHASE, 480V
- NNN'S INCLUDE PROPERTY TAXES, INSURANCE, UTILITIES, CAMS