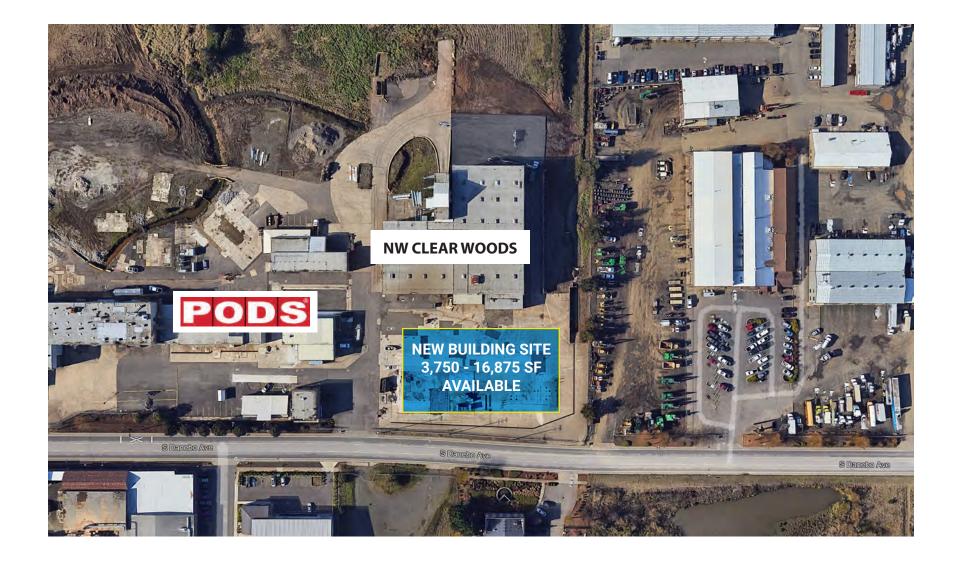

## WESTGATE INDUSTRIAL PARK - 80 N DANEBO - EUGENE, OR

## NEW INDUSTRIAL BUILDING FOR LEASE

- 16,876 SF CONCRETE-TILT WAREHOUSE
- 8 LOADING DOORS AND 1 DOCK
- SIZE: 3,750 TO 16,875 SQUARE FEET
- CEILING HEIGHT: 21 FEET 24 FEET
- INCLUDES UP TO 10% OFFICE & RESTROOM BUILT-OUT