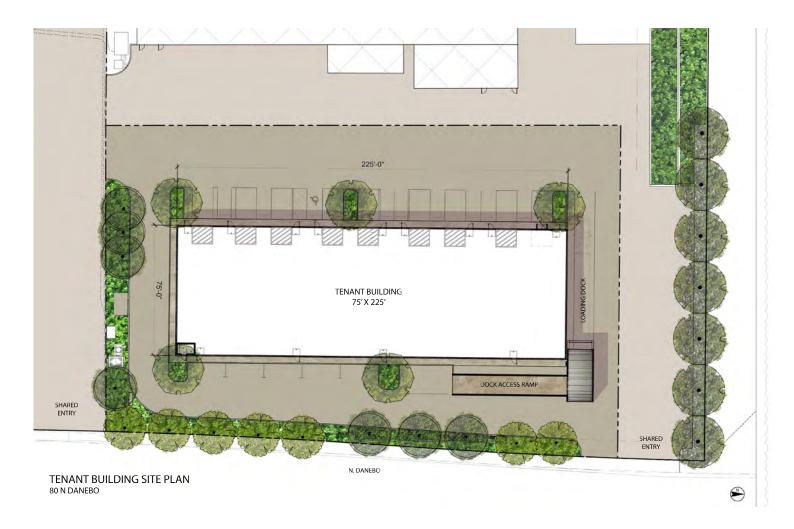

## WESTGATE INDUSTRIAL PARK - 80 N DANEBO - EUGENE, OR

## NEW INDUSTRIAL BUILDING FOR LEASE

- 16,876 SF CONCRETE-TILT WAREHOUSE
- 8 LOADING DOORS AND 1 DOCK
- SIZE: 3,750 TO 16,875 SQUARE FEET
- CEILING HEIGHT: 21 FEET 24 FEET
- INCLUDES UP TO 10% OFFICE & RESTROOM BUILT-OUT