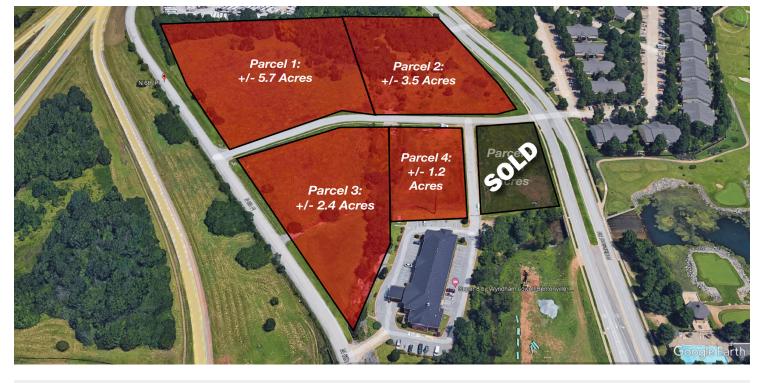

#### **PROPERTY DESCRIPTION**

+/- 13.81 Acres of prime commercial land available in a growing community! Excellent development potential and located right off the major interstate system that runs through Northwest Arkansas. Public water and sewer available at the street. This property is being sold as a whole or can be broken into 4 different parcels.

# OF LOTS 4 | TOTAL LOT SIZE 1.2 - 5.7 ACRES | TOTAL LOT PRICE \$469,000 - \$2,348,900 | BEST USE -

| LOT #    | SIZE      | PRICE       |
|----------|-----------|-------------|
| Parcel 1 | 5.7 Acres | \$2,348,900 |
| Parcel 2 | 3.5 Acres | \$1,449,000 |
| Parcel 3 | 2.4 Acres | \$979,000   |
| Parcel 4 | 1.2 Acres | \$469,000   |