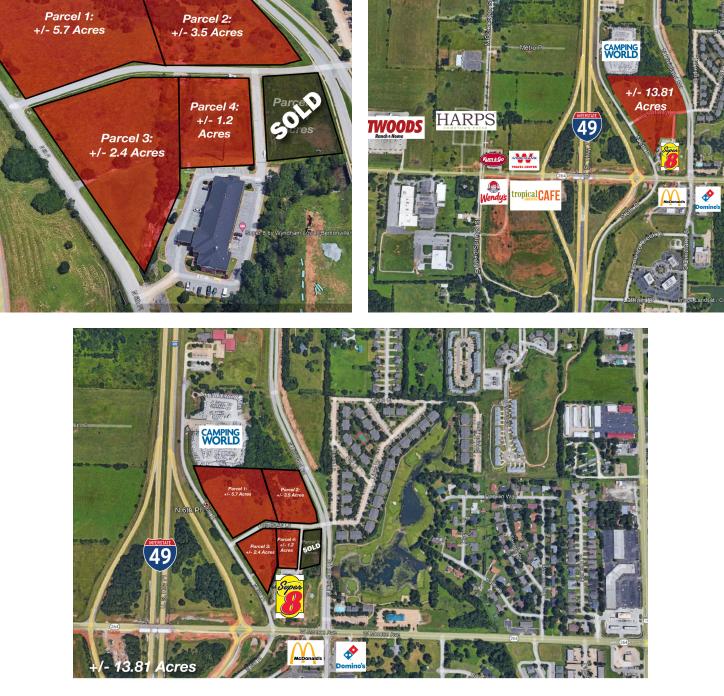

#### **PROPERTY DESCRIPTION**

+/- 13.81 Acres of prime commercial land available in a growing community! Excellent development potential and located right off the major interstate system that runs through Northwest Arkansas. Public water and sewer available at the street. This property is being sold as a whole or can be broken into 4 different parcels.

#### **PROPERTY HIGHLIGHTS**

- +/- 13.81 Acres
- Right off I-49
- · Public Water at Street
- · Public Sewer at Street

# OF LOTS 4 | TOTAL LOT SIZE 1.2 - 5.7 ACRES | TOTAL LOT PRICE \$469,000 - \$2,348,900 | BEST USE -

| LOT #    | SIZE      | PRICE       |
|----------|-----------|-------------|
| Parcel 1 | 5.7 Acres | \$2,348,900 |
| Parcel 2 | 3.5 Acres | \$1,449,000 |
| Parcel 3 | 2.4 Acres | \$979,000   |
| Parcel 4 | 1.2 Acres | \$469,000   |