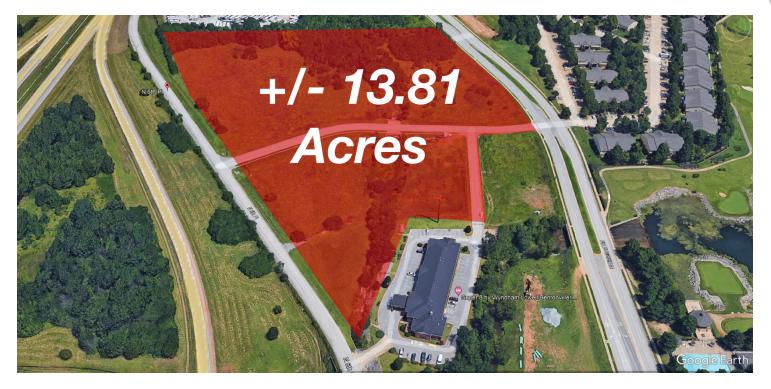

#### **PROPERTY DESCRIPTION**

+/- 13.81 Acres of prime commercial land available in a growing community! Excellent development potential and located right off the major interstate system that runs through Northwest Arkansas. Public water and sewer available at the street. This property is being sold as a whole or can be broken into 4 different parcels.

#### **PROPERTY HIGHLIGHTS**

- +/- 13.81 Acres
- Right off I-49
- · Public Water at Street
- · Public Sewer at Street

#### OFFERING SUMMARY

| Sale Price: \$469,000 - \$4,950,0 |          |           | ) - \$4,950,000 |
|-----------------------------------|----------|-----------|-----------------|
| Lot Size:                         |          |           | 13.81 Acres     |
|                                   |          |           |                 |
| DEMOGRAPHICS                      | 1 MILE   | 2 MILES   | 3 MILES         |
| Total Households                  | 974      | 3,555     | 8,804           |
| Total Population                  | 2,478    | 9,954     | 25,343          |
| Average HH Income                 | \$87,324 | \$103,135 | \$104,953       |