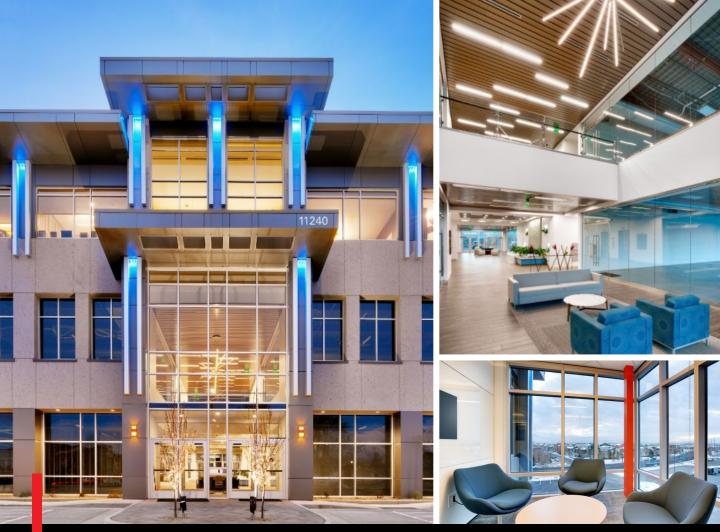

## **CLASS A OFFICE SPACE**

UP TO 13,168 RSF AVAILABLE

Jones Lang LaSalle Brokerage, Inc.

Asking Rate \$27.50 Full-Service Gross

Building Signage along Bangerter Highway

10' Ceiling Heights and Floor to Ceiling Glass

.....

Suites Divisible Down to 2,500 SF

.....

ŝ

F

\$

Suites in Shell Condition Ready for Tenant Improvements

## $\square$

Expansion Capabilities Built to Suit Suite

.....

5 / 1,000 Parking Ratio

East Facing Mountain Views

Suites shown below are conceptual. Space is currently in shell condition and not demised, ready for Tenant Improvements.