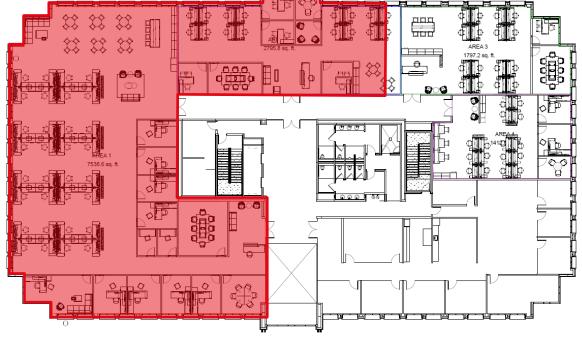

## $\square$

Expansion Capabilities Built to Suit Suite

.....

5 / 1,000 Parking Ratio

East Facing Mountain Views

Suites shown below are conceptual. Space is currently in shell condition and not demised, ready for Tenant Improvements.

2,000 - 13,168 RSF Available

For more information, contact:

Jillian Johnson Hanks +1 801 456 9517 Jillian.johnson@jll.com David Nixon +1 801 456 9518 David.nixon@jll.com

Jones Lang LaSalle Brokerage, Inc.