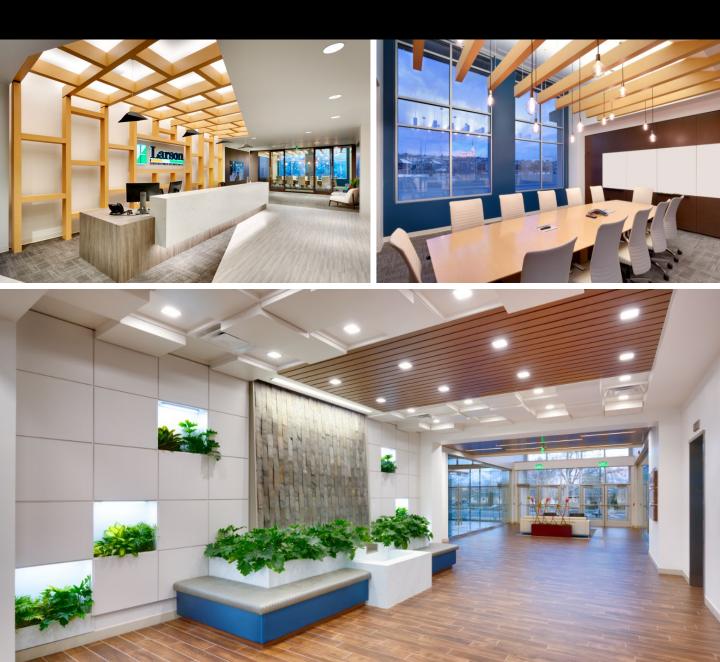

## **CLASS A OFFICE SPACE**

UP TO 13,168 RSF AVAILABLE

Jones Lang LaSalle Brokerage, Inc.

Asking Rate \$27.50 Full-Service Gross

Building Signage along Bangerter Highway

10' Ceiling Heights and Floor to Ceiling Glass

.....

Suites Divisible Down to 2,500 SF

.....

ŝ

F

\$

Suites in Shell Condition Ready for Tenant Improvements

## $\square$

Expansion Capabilities Built to Suit Suite

.....

5 / 1,000 Parking Ratio

East Facing Mountain Views

Suites shown below are conceptual. Space is currently in shell condition and not demised, ready for Tenant Improvements.