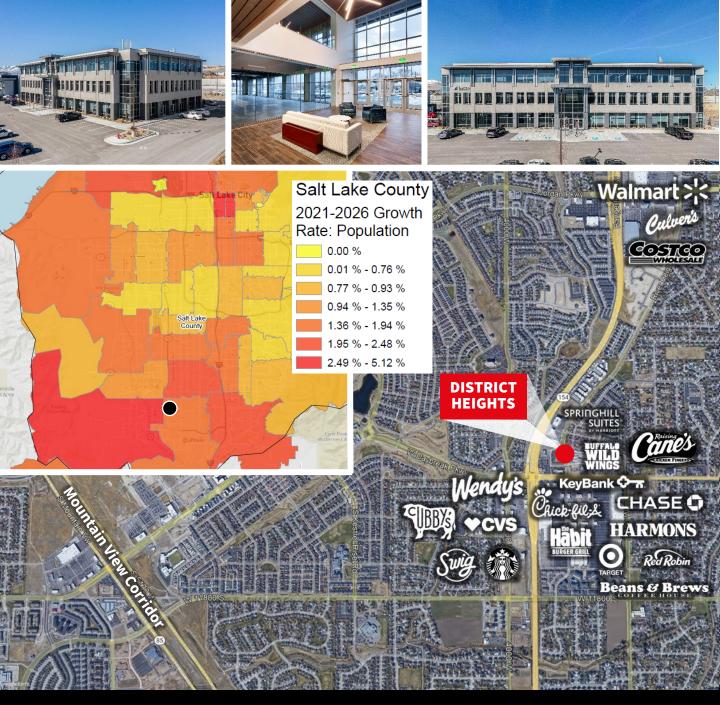

## **District Heights**

11240 South River Heights Drive South Jordan, Utah

## **CLASS A OFFICE SPACE**

UP TO 13,168 RSF AVAILABLE

Jones Lang LaSalle Brokerage, Inc.

Asking Rate \$27.50 Full-Service Gross

Building Signage along Bangerter Highway

10' Ceiling Heights and Floor to Ceiling Glass