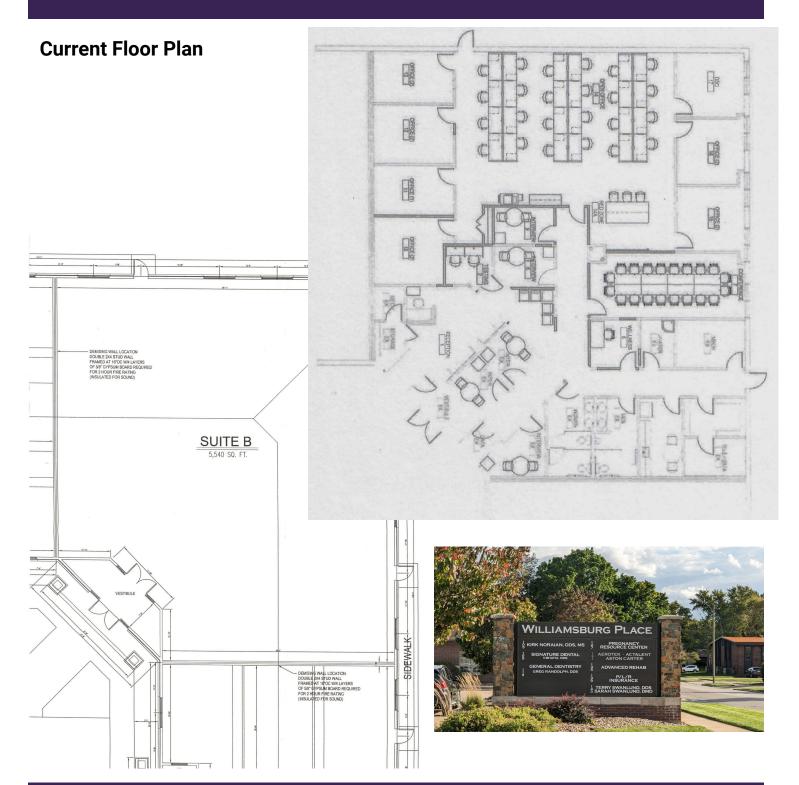

#### CONDO SIZE 5,379 SF

#### **Condo Tenants:**

## 131 N. WILLIAMSBURG DRIVE BLOOMINGTON | OFFICE | SALE or LEASE

Welcome to a superb opportunity in the heart of our thriving central business district. This spacious commercial office condo is the ideal choice for businesses seeking a central location with a balance of affordability and quality. With its mid-market pricing and tasteful finishes, this unit reflects the essence of Midwest professionalism. Designed for tech company Aerotek, the layout ensures efficiency and functionality while allowing you to infuse your unique brand and culture into the space.