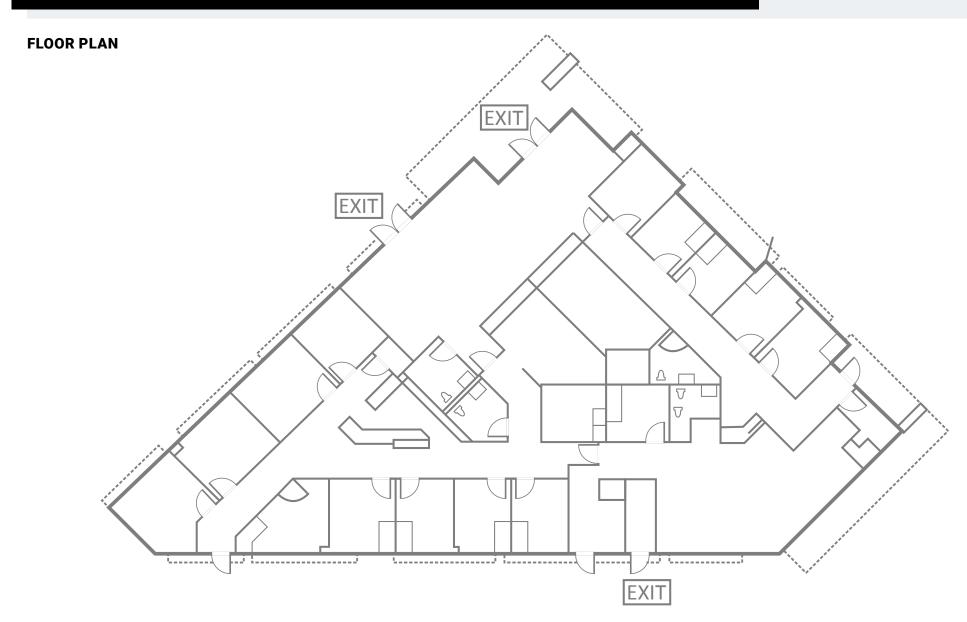

#### **KEY HIGHLIGHTS**

- 4,684 RSF modern medical office building
- Customized for comprehensive medical services
- Ideal for accommodating internal medicine practices
- Serving a densely populated area with 214,420 residents within a 5-mile radius
- Conveniently located just a 2.7-mile ride from Banner Del
   E. Webb Medical Center and 6.2-mile from Banner Boswell
   Medical Center