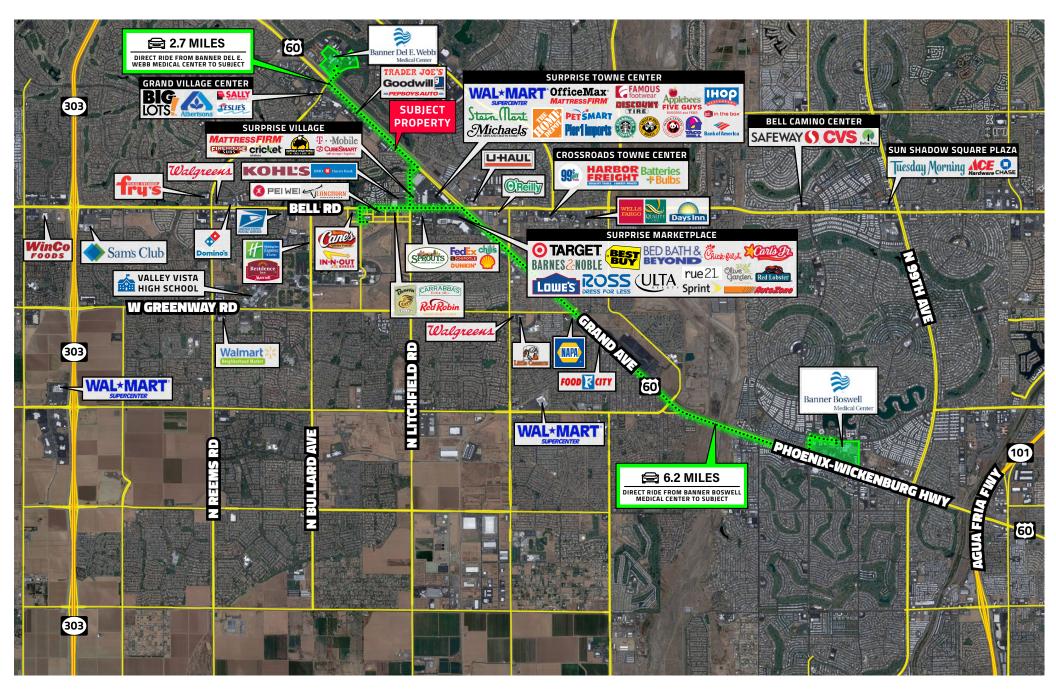

#### **KEY HIGHLIGHTS**

- 4,684 RSF modern medical office building
- Customized for comprehensive medical services
- Ideal for accommodating internal medicine practices
- Serving a densely populated area with 214,420 residents within a 5-mile radius
- Conveniently located just a 2.7-mile ride from Banner Del
   E. Webb Medical Center and 6.2-mile from Banner Boswell
   Medical Center