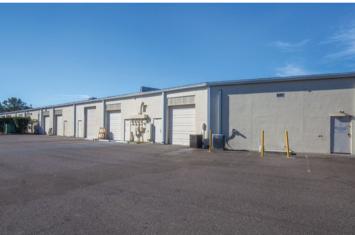

# **For Lease**

Office/Flex Space 7381-7441 114th Avenue Largo, Florida 33773

Evan Jerome
Broker-Associate / Realtor
(727) 421-1862
Evan.Jerome@cbrealty.com
EvanJeromeRealty.com

Bryan Jerome, CCIM Broker/Owner (727) 527-4602 ext. 101 Bryan@CCRcommercial.com www.CCRcommercial.com









# SALES | LEASING | SITE SELECTION REAL ESTATE INVESTMENTS

Unparalleled Service...... and then some!

### **EXECUTIVE SUMMARY**







#### **Property Highlights**

- Property Type: Office/Flex
- Rate: Starting at \$14.50 Modified Gross
   (Rate includes CAM & Operating Expenses (NNN's), net of
   sales tax, utilities and janitorial)
- Suites Available: Up to 12,393 rsf contiguous
- Possession: Immediate occupancy & custom suites available
- 136,439 rsf proffesional facility
- Located in the Gateway/Mid-Pinellas submarket

- Zoning: IPUD M-1
- Local, responsive property management team
- Tenant Portal for payments & service requests
- Convenient location to major roadways
- 3.7 per 1,000 sf parking ratio
  - Monument signage available





Evan Jerome Broker-Associate / Realtor (727) 421-1862 Evan.Jerome@cbrealty.com Bryan Jerome, CCIM Broker/Owner (727) 527-4602 ext. 101 Bryan@CCRcommercial.com

## **PHOTOS AND MAP**