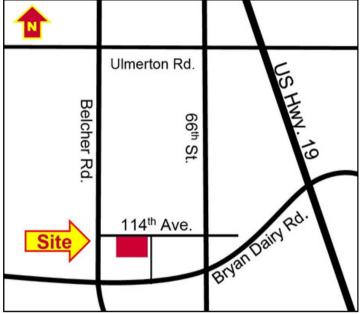

## **Property Highlights**

- Property Type: Office/Flex
- Rate: Starting at \$14.50 Modified Gross
   (Rate includes CAM & Operating Expenses (NNN's), net of
   sales tax, utilities and janitorial)
- Suites Available: Up to 12,393 rsf contiguous
- Possession: Immediate occupancy & custom suites available
- 136,439 rsf proffesional facility
- Located in the Gateway/Mid-Pinellas submarket

- Zoning: IPUD M-1
- Local, responsive property management team
- Tenant Portal for payments & service requests
- Convenient location to major roadways
- 3.7 per 1,000 sf parking ratio
  - Monument signage available





Evan Jerome Broker-Associate / Realtor (727) 421-1862 Evan.Jerome@cbrealty.com Bryan Jerome, CCIM Broker/Owner (727) 527-4602 ext. 101 Bryan@CCRcommercial.com

## **PHOTOS AND MAP**







### **SURROUNDING DEMOGRAPHICS**

|                     | 1 Mile   | 3 Miles  | 5 Miles  |
|---------------------|----------|----------|----------|
| Total Population    | 8,757    | 101,174  | 268,027  |
| Total Households    | 3,886    | 44,036   | 122,097  |
| Median Age          | 49.0     | 47.4     | 50.4     |
| \$ Median HH Income | \$70,208 | \$59,115 | \$58,381 |





Evan Jerome Broker-Associate / Realtor (727) 421-1862 Evan.Jerome@cbrealty.com Bryan Jerome, CCIM Broker/Owner (727) 527-4602 ext. 101 Bryan@CCRcommercial.com