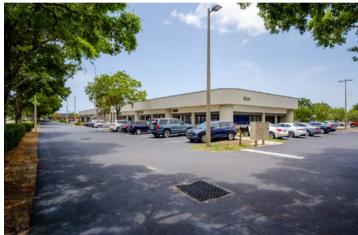

# **For Lease**

Office/Flex Space 7381-7441 114th Avenue Largo, Florida 33773

Evan Jerome
Broker-Associate / Realtor
(727) 421-1862
Evan.Jerome@cbrealty.com
EvanJeromeRealty.com

Bryan Jerome, CCIM Broker/Owner (727) 527-4602 ext. 101 Bryan@CCRcommercial.com www.CCRcommercial.com









# SALES | LEASING | SITE SELECTION REAL ESTATE INVESTMENTS

Unparalleled Service...... and then some!

### **EXECUTIVE SUMMARY**







#### **Property Highlights**

- Property Type: Office/Flex
- Rate: Starting at \$14.50 Modified Gross
   (Rate includes CAM & Operating Expenses (NNN's), net of
   sales tax, utilities and janitorial)
- Suites Available: Up to 12,393 rsf contiguous
- Possession: Immediate occupancy & custom suites available
- 136,439 rsf proffesional facility
- Located in the Gateway/Mid-Pinellas submarket

- Zoning: IPUD M-1
- Local, responsive property management team
- Tenant Portal for payments & service requests
- Convenient location to major roadways
- 3.7 per 1,000 sf parking ratio
  - Monument signage available





Evan Jerome Broker-Associate / Realtor (727) 421-1862 Evan.Jerome@cbrealty.com Bryan Jerome, CCIM Broker/Owner (727) 527-4602 ext. 101 Bryan@CCRcommercial.com

## **PHOTOS AND MAP**