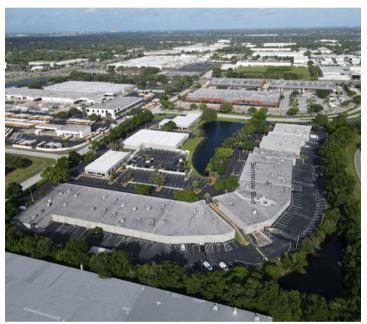

#### **Property Highlights**

- Property Type: Office/Flex
- Rate: Starting at \$14.50 Modified Gross
   (Rate includes CAM & Operating Expenses (NNN's), net of
   sales tax, utilities and janitorial)
- Suites Available: Up to 12,393 rsf contiguous
- Possession: Immediate occupancy & custom suites available
- 136,439 rsf proffesional facility
- Located in the Gateway/Mid-Pinellas submarket

- Zoning: IPUD M-1
- Local, responsive property management team
- Tenant Portal for payments & service requests
- Convenient location to major roadways
- 3.7 per 1,000 sf parking ratio
  - Monument signage available





Evan Jerome Broker-Associate / Realtor (727) 421-1862 Evan.Jerome@cbrealty.com Bryan Jerome, CCIM Broker/Owner (727) 527-4602 ext. 101 Bryan@CCRcommercial.com

## **PHOTOS AND MAP**







### **SURROUNDING DEMOGRAPHICS**

|                     | 1 Mile   | 3 Miles  | 5 Miles  |
|---------------------|----------|----------|----------|
| Total Population    | 8,757    | 101,174  | 268,027  |
| Total Households    | 3,886    | 44,036   | 122,097  |
| Median Age          | 49.0     | 47.4     | 50.4     |
| \$ Median HH Income | \$70,208 | \$59,115 | \$58,381 |





Evan Jerome Broker-Associate / Realtor (727) 421-1862 Evan.Jerome@cbrealty.com Bryan Jerome, CCIM Broker/Owner (727) 527-4602 ext. 101 Bryan@CCRcommercial.com