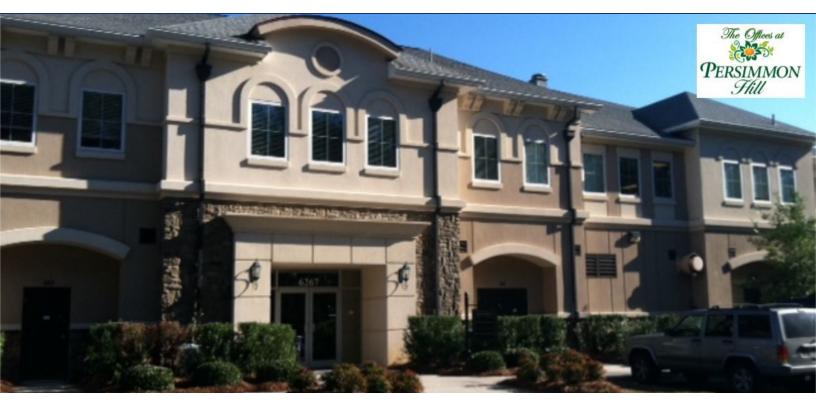

#### **EXECUTIVE SUMMARY**

## PERSIMMON HILL

6265 OLD WATER OAK ROAD, TALLAHASSEE, FL 32312

#### **OFFERING SUMMARY**

Bldg. 6265 Suite 203: 1828 sf

\$20.00 sf \$3.60 CAM (With Annual Rent Escalation)

PROPERTY HIGHLIGHTS

**PROPERTY OVERVIEW** 

**Year Built:** 2012

**Building Size:** A: 26,583 SF

B: 26,583 SF

• High Profile location in NE Tallahassee, just north of the Walmart

This popular neighborhood commercial center is well located off

Thomasville Road, just north of Kerry Forest Parkway. Serving the

Northeast sub-market of Tallahassee, Persimmon Hill provides Class A

office space as well as a mix of great retail shopping and dining

experiences. Bathrooms are common area and located in the lobby. See

Supercenter

Floor Plan.

• Excellent Demographics

• 200+ parking spaces