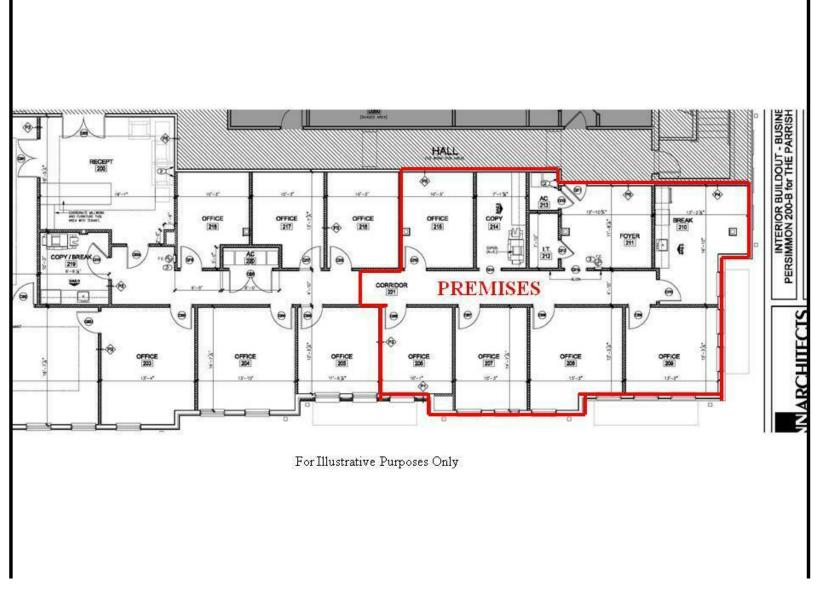

Great Signage and Visibility

**Click Here for Zoning Information** 

**TLG REAL ESTATE SERVICES** 850.385.6363

FLOOR PLAN - STE 203

## **PERSIMMON HILL**

6265 OLD WATER OAK ROAD, TALLAHASSEE, FL 32312

**STE 203** 

office space as well as a mix of great retail shopping and dining

experiences. Bathrooms are common area and located in the lobby. See

Supercenter

Floor Plan.

• Excellent Demographics

• 200+ parking spaces