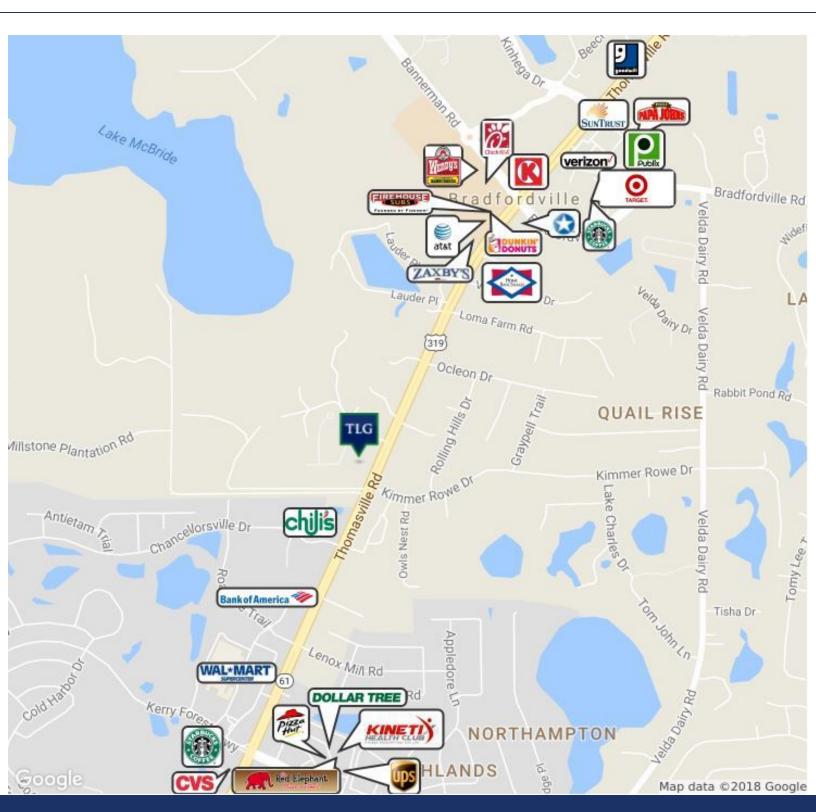

ssee, Persimmon Hill provides Class A

office space as well as a mix of great retail shopping and dining

experiences. Bathrooms are common area and located in the lobby. See

Supercenter

Floor Plan.

• Excellent Demographics

• 200+ parking spaces

Great Signage and Visibility

**Click Here for Zoning Information** 

**TLG REAL ESTATE SERVICES** 850.385.6363



FLOOR PLAN - STE 203

## **PERSIMMON HILL**

6265 OLD WATER OAK ROAD, TALLAHASSEE, FL 32312







**STE 203** 

# **PERSIMMON HILL**

6265 OLD WATER OAK ROAD, TALLAHASSEE, FL 32312









**Laurie Blank** 850.545.5107 lblank16@comcast.net TLG REAL ESTATE SERVICES

3520 Thomasville Road, Suite 200, Tallahassee, FL 32309 850.385.6363





### **RETAILER MAP**

# **PERSIMMON HILL**

6265 OLD WATER OAK ROAD, TALLAHASSEE, FL 32312



**Laurie Blank** 850.545.5107 lblank16@comcast.net **TLG REAL ESTATE SERVICES** 

3520 Thomasville Road, Suite 200, Tallahassee, FL 32309





### **LOCATION MAPS**

## PERSIMMON HILL

6265 OLD WATER OAK ROAD, TALLAHASSEE, FL 32312





**Laurie Blank** 850.545.5107 lblank16@comcast.net TLG REAL ESTATE SERVICES

3520 Thomasville Road, Suite 200, Tallahassee, FL 32309





### **DEMOGRAPHICS MAP**

## PERSIMMON HILL

6265 OLD WATER OAK ROAD, TALLAHASSEE, FL 32312



| POPULATION          | 1 MILE    | 3 MILES   | 5 MILES   |
|---------------------|-----------|-----------|-----------|
| TOTAL POPULATION    | 3,470     | 30,415    | 53,369    |
| MEDIAN AGE          | 43.1      | 42.8      | 42.9      |
| MEDIAN AGE (MALE)   | 45.6      | 42.1      | 41.5      |
| MEDIAN AGE (FEMALE) | 41.1