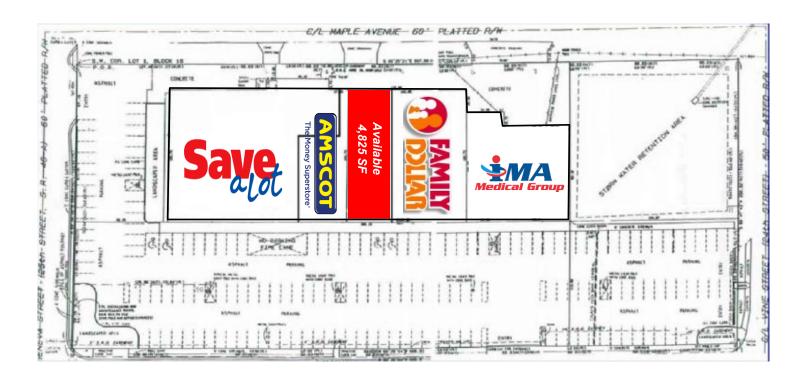

#### Join

- Great Sanford Location! NWC of French Ave (US Hwy 17-92) & 25th Street (SR46-A).
- Signalized intersection with easy access and plenty of parking.
- 10 Minutes from Orlando Sanford International Airport
- 41,872 SF retail plaza with national tenants: Savea-Lot, Amscot, and Family Dollar.

#### **Available Spaces:**

4,825 SF (Can be split)

| Demographics         | 1mile    | 3mile    | 5mile    |
|----------------------|----------|----------|----------|
| Population (2019)    | 10,780   | 63,316   | 101,163  |
| Population (2024)    | 11,440   | 66,986   | 107,761  |
| Average HH<br>Income | \$48,068 | \$61,889 | \$76,114 |