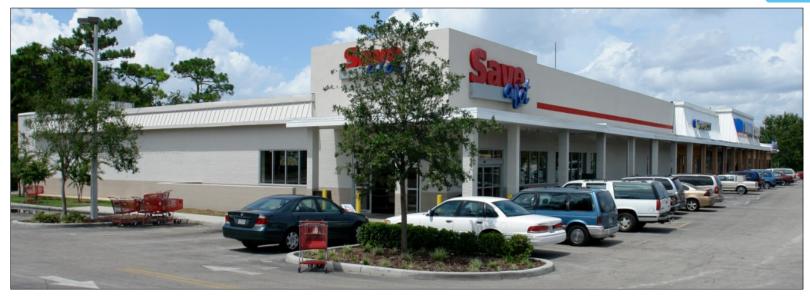

#### Join

- Great Sanford Location! NWC of French Ave (US Hwy 17-92) & 25th Street (SR46-A).
- Signalized intersection with easy access and plenty of parking.
- 10 Minutes from Orlando Sanford International Airport
- 41,872 SF retail plaza with national tenants: Savea-Lot, Amscot, and Family Dollar.