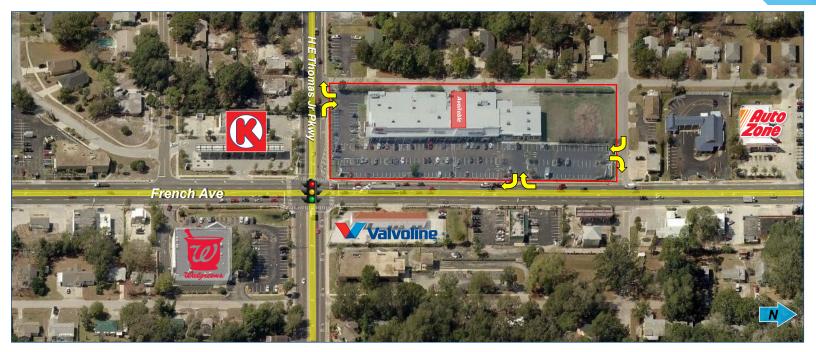

#### Join

- Great Sanford Location! NWC of French Ave (US Hwy 17-92) & 25th Street (SR46-A).
- Signalized intersection with easy access and plenty of parking.
- 10 Minutes from Orlando Sanford International Airport
- 41,872 SF retail plaza with national tenants: Savea-Lot, Amscot, and Family Dollar.