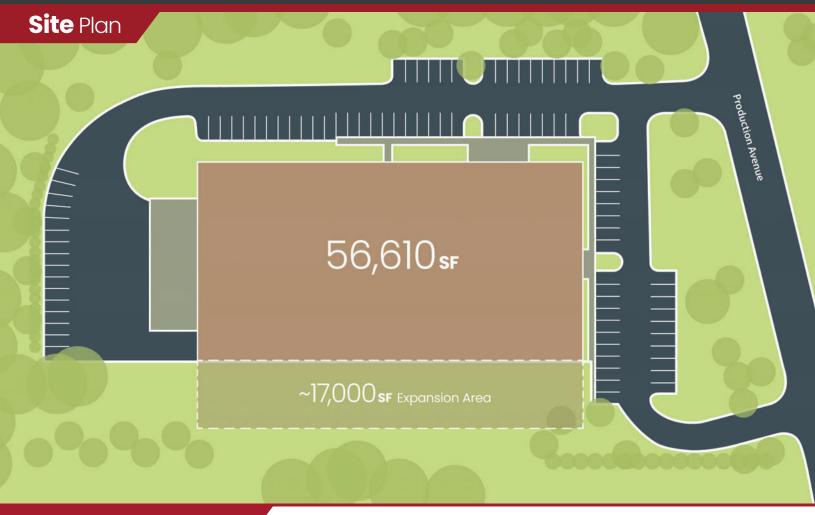

Featuring a spacious 56,610 sf gross leasable square feet, an expandable area to accommodate up to a 17,000 sf footprint, tilt-up concrete construction, and ample parking, this property is a versatile investment opportunity.

### Site Plan

**Second** Floor