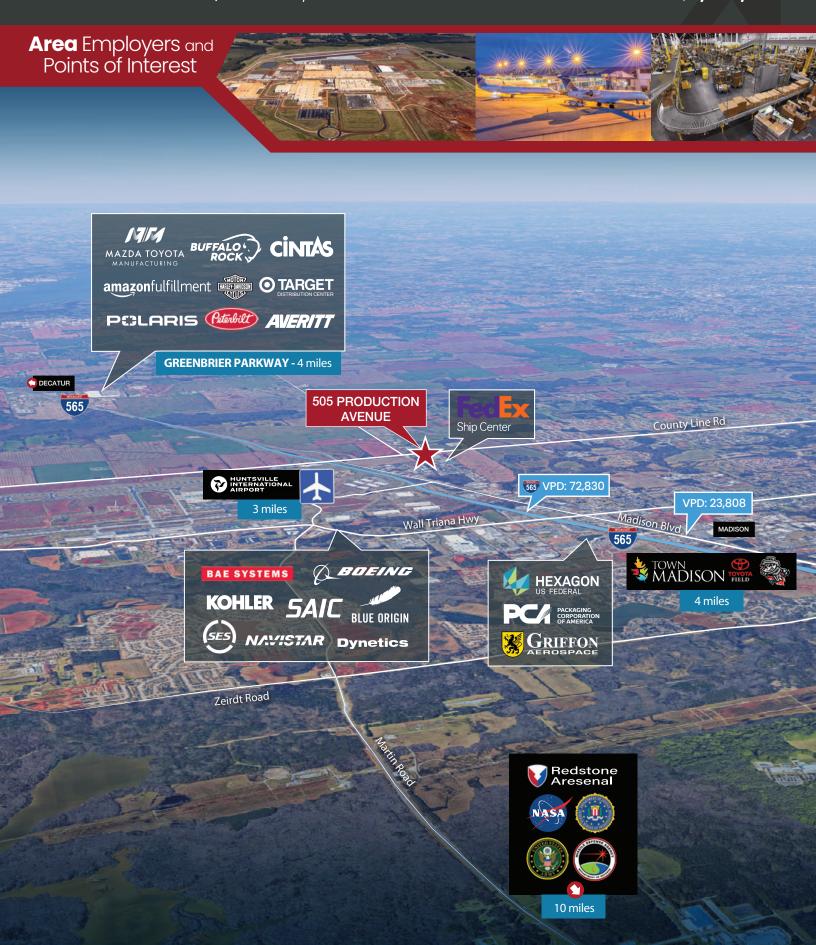

### **Location** Description

Located in the Jetplex Circle Industrial Park in Madison, AL, this area offers proximity to leading technology and aerospace companies, making it an attractive hub for innovation and business growth. With easy access to major highways and Huntsville International Airport, this location facilitates seamless connectivity for employees and clients.