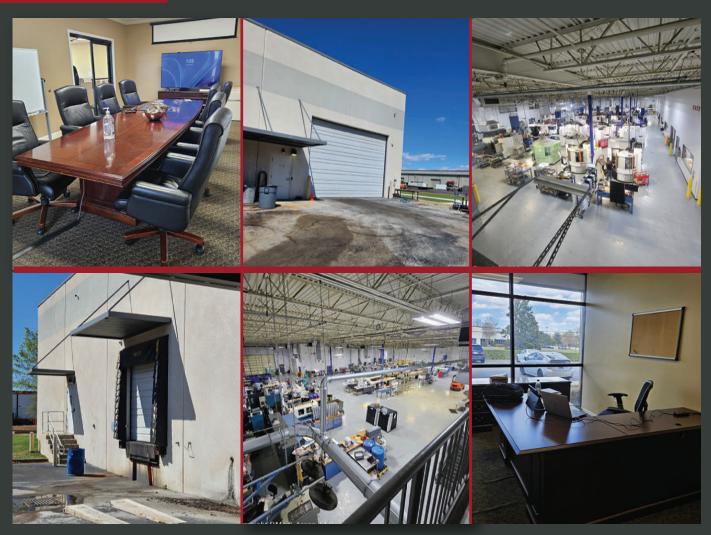

s 56,610 sf gross leasable square feet, an expandable area to accommodate up to a 17,000 sf footprint, tilt-up concrete construction, and ample parking, this property is a versatile investment opportunity.



Commercial Real Estate Services, Worldwide.

P.O. Box 18153, Huntsville, AL 35804 www.chasecommercial.com











505 Production Ave | Madison, AL 35758

56,610 sq Ft For Sale - \$7,200,000

### Site Plan



**Second** Floor



#### **More** Information



For more information and to see other available properties, check out this listing at chasecommercial.com or scan the QR code on your mobile device.



P.O. Box 18153, Huntsville, AL 35804

www.chasecommercial.com











505 Production Ave | Madison, AL 35758

56,610 **Sq Ft** For Sale - \$7,200,000

### **Property** Photos



### **Location** Description

Located in the Jetplex Circle Industrial Park in Madison, AL, this area offers proximity to leading technology and aerospace companies, making it an attractive hub for innovation and business growth. With easy access to major highways and Huntsville International Airport, this location facilitates seamless connectivity for employees and clients.

#### **Area** Demographics

|         | Total<br>Households | Total<br>Population | Average<br>HH Income |
|---------|---------------------|---------------------|----------------------|
| 2 Miles | 1,796               | 4,429               | \$94,262             |
| 4 Miles | 12,363              | 29,759              | \$114,465            |
| 6 Miles | 26,199              | 65,378              | \$114,261