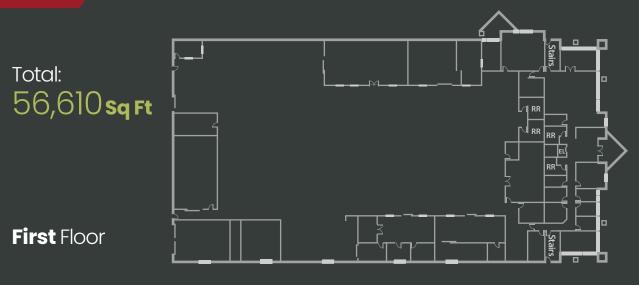

### **Property Highlights**

- ~20 ft clear height
- 50' x 54' column spacing
- ~17,000 sf expandable space
- 3 Phase, 480 volt, 2,500 AMP (capacity)
- Fully conditioned lab / manufacturing space
- 12,842 sf Class B office space, 2-3 conference rooms, reception area
- 43,768 sf lab / warehouse space
- Multiple men's & women's restrooms throughout with locker room & showers
- Five 7-ton HVACs & Fourteen 4-ton HVACs
- 6 electrical transformers providing staged and step downed power
- 1 dock high door
- 1 oversized drive-in door (20'W x 15'H)
- Compressed Air with Two compressors & Dryer system
- Roll up door at mezzanine from warehouse space for forklift loading and unloading
- Included in purchase: Cubicles, IT room wired with cooling unit, 2 deep sinks, 2 mop sinks
- Warranty on Dryer System available for transfer to Purchaser
- Security system in place
- Possible financing option
- Lease Option Available

### **Property** Description

This institutional-grade building located in the Jetplex Circle Industrial Park appeals to both speculative investors and owner/users, boasting a modern design with lab/manufacturing space and top-notch amenities. The second level is serviced by elevator, manufacturing features compressed air with redundant compressors, oversized drive-in doors, multiple electrical transformers bosting 3 phase power with 2,500-amp capacity.

Featuring a spacious 56,610 sf gross leasable square feet, an expandable area to accommodate up to a 17,000 sf footprint, tilt-up concrete construction, and ample parking, this property is a versatile investment opportunity.