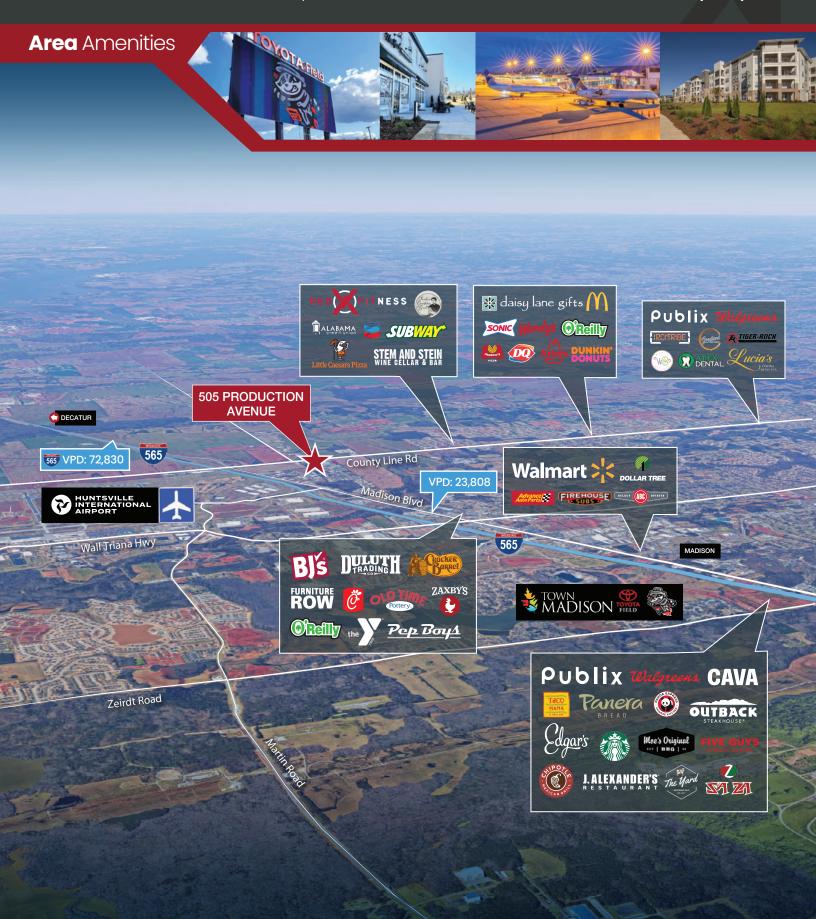

### **Location** Description

Located in the Jetplex Circle Industrial Park in Madison, AL, this area offers proximity to leading technology and aerospace companies, making it an attractive hub for innovation and business growth. With easy access to major highways and Huntsville International Airport, this location facilitates seamless connectivity for employees and clients.