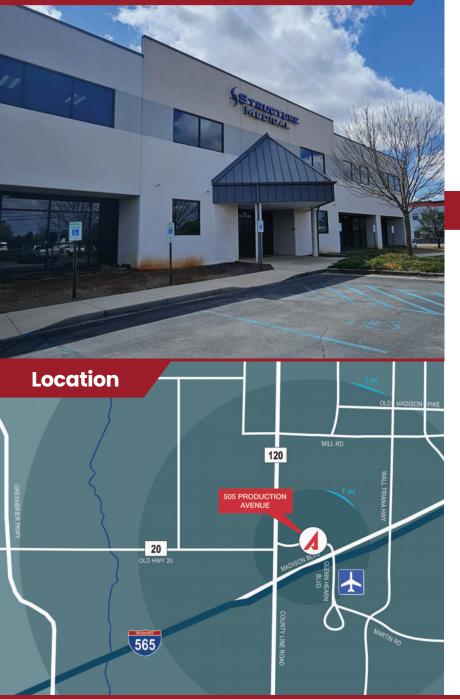

### **Property** Description

This institutional-grade building located in the Jetplex Circle Industrial Park appeals to both speculative investors and owner/users, boasting a modern design with lab/manufacturing space and top-notch amenities. The second level is serviced by elevator, manufacturing features compressed air with redundant compressors, oversized drive-in doors, multiple electrical transformers bosting 3 phase power with 2,500-amp capacity.

### **Location** Description

Located in the Jetplex Circle Industrial Park in Madison, AL, this area offers proximity to leading technology and aerospace companies, making it an attractive hub for innovation and business growth. With easy access to major highways and Huntsville International Airport, this location facilitates seamless connectivity for employees and clients.