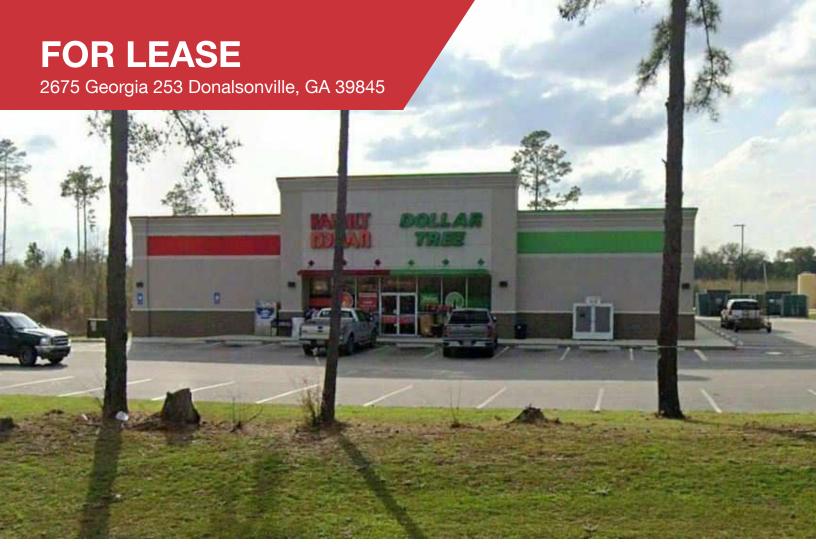

## **FOR LEASE**

2675 Georgia 253 Donalsonville, GA 39845

## PROPERTY OVERVIEW

Introducing an exceptional leasing opportunity at 2675 Georgia 253, Donalsonville, GA, 39845. This versatile property boasts prime location, generous open floor plans, and 2021 construction, ideal for a wide range of businesses. With ample parking, high visibility, and efficient access to major routes, this space offers convenience and exposure. Whether it's retail, office, or service-based, this property presents a versatile canvas for your business needs. Don't miss the chance to establish or expand your enterprise in this dynamic and accommodating space.