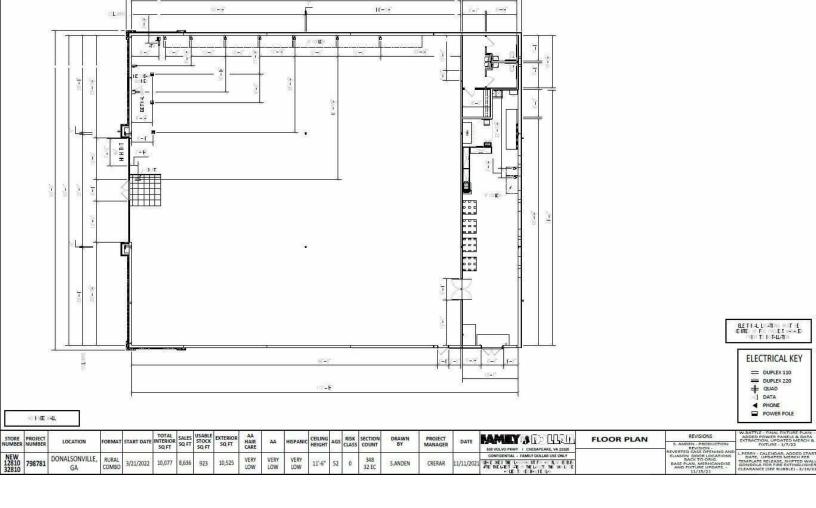

## OFFERING SUMMARY

Available SF: 10,525 SF

Lease Rate: \$5.00 SF/yr (NNN)

NNN's: \$0.96/SF/yr

Lot Size: 1.82 Acres

Zoning: C-4 Commercial