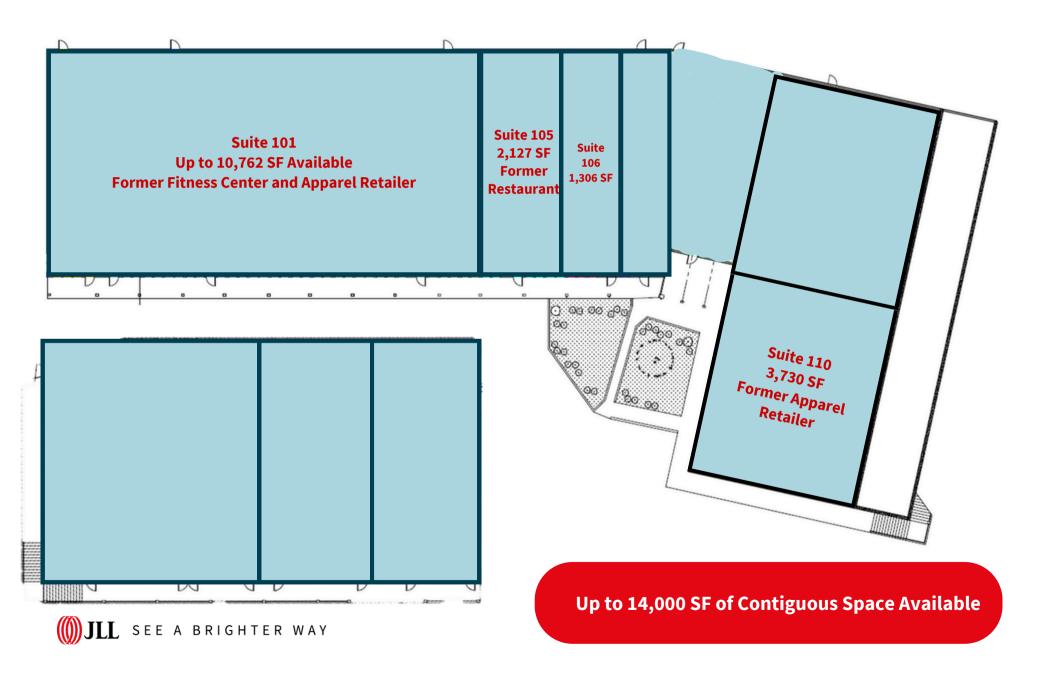

unded by hotels, residential units and tourist attractions including the Mystic Aquarium (1.1MM annual visitors and #2 attraction in CT), the Old Mistick Village (1.9MM visitors per year) and The Mystic Hilton.

## **Property Features & Specifications**

- 38,625 SF Retail Plaza on 4.22 Acres
- 1,306 SF 10,000+ SF Available
- Anchored by Starbucks & Morgan Stanley
- Affluent Area Demographics
- Built in 1989 and Fully Renovated in 2023/2024
- +/- 190 Parking Spaces
- 12 Tesla Charging Stations
- · Adjacent to the Mystic Hilton
- Across from the Mystic Aquarium
- Across from the Olde Mistick Village
- Just off I-95 at Exit 90
- Numerous Nearby Residential Communities
- Proven Area for Tourism



Est. Average HH income



\$146,923

\$136,723

\$110,222

## **Building Plan - Mystic Green**