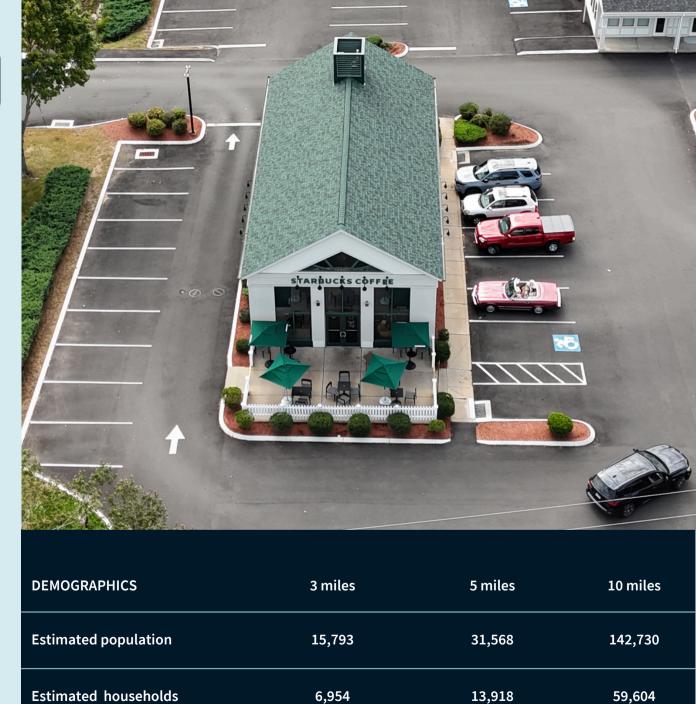

2024 including a new facade, roof and parking lot. Mystic Green is surrounded by hotels, residential units and tourist attractions including the Mystic Aquarium (1.1MM annual visitors and #2 attraction in CT), the Old Mistick Village (1.9MM visitors per year) and The Mystic Hilton.

## **Property Features & Specifications**

- 38,625 SF Retail Plaza on 4.22 Acres
- 1,306 SF 10,000+ SF Available
- Anchored by Starbucks & Morgan Stanley
- Affluent Area Demographics
- Built in 1989 and Fully Renovated in 2023/2024
- +/- 190 Parking Spaces
- 12 Tesla Charging Stations
- · Adjacent to the Mystic Hilton
- Across from the Mystic Aquarium
- Across from the Olde Mistick Village
- Just off I-95 at Exit 90
- Numerous Nearby Residential Communities
- Proven Area for Tourism



Est. Average HH income



\$146,923

\$136,723

\$110,222

## **Building Plan - Mystic Green**