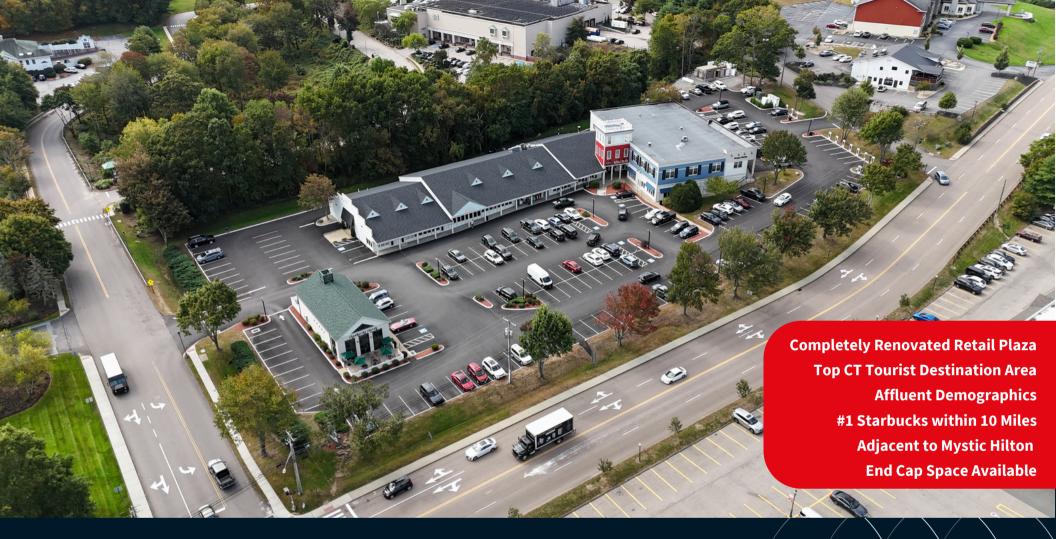

## For Lease

Mystic Green, 12 Coogan Blvd, Mystic, Connecticut 33,858 SF Starbucks & Morgan Stanley Anchored Retail Plaza

## Mystic Green 12 Coogan Boulevard Mystic, Connecticut

Mystic Green is +/- 38,625 SF quaint New England retail strip plaza with Starbucks and Morgan Stanley as anchors. The plaza was completely renovated in 2023/2024 including a new facade, roof and parking lot. Mystic Green is surrounded by hotels, residential units and tourist attractions including the Mystic Aquarium (1.1MM annual visitors and #2 attraction in CT), the Old Mistick Village (1.9MM visitors per year) and The Mystic Hilton.

## **Property Features & Specifications**

- 38,625 SF Retail Plaza on 4.22 Acres
- 1,306 SF 10,000+ SF Available
- Anchored by Starbucks & Morgan Stanley
- Affluent Area Demographics
- Built in 1989 and Fully Renovated in 2023/2024
- +/- 190 Parking Spaces
- 12 Tesla Charging Stations
- · Adjacent to the Mystic Hilton
- Across from the Mystic Aquarium
- Across from the Olde Mistick Village
- Just off I-95 at Exit 90
- Numerous Nearby Residential Communities
- Proven Area for Tourism