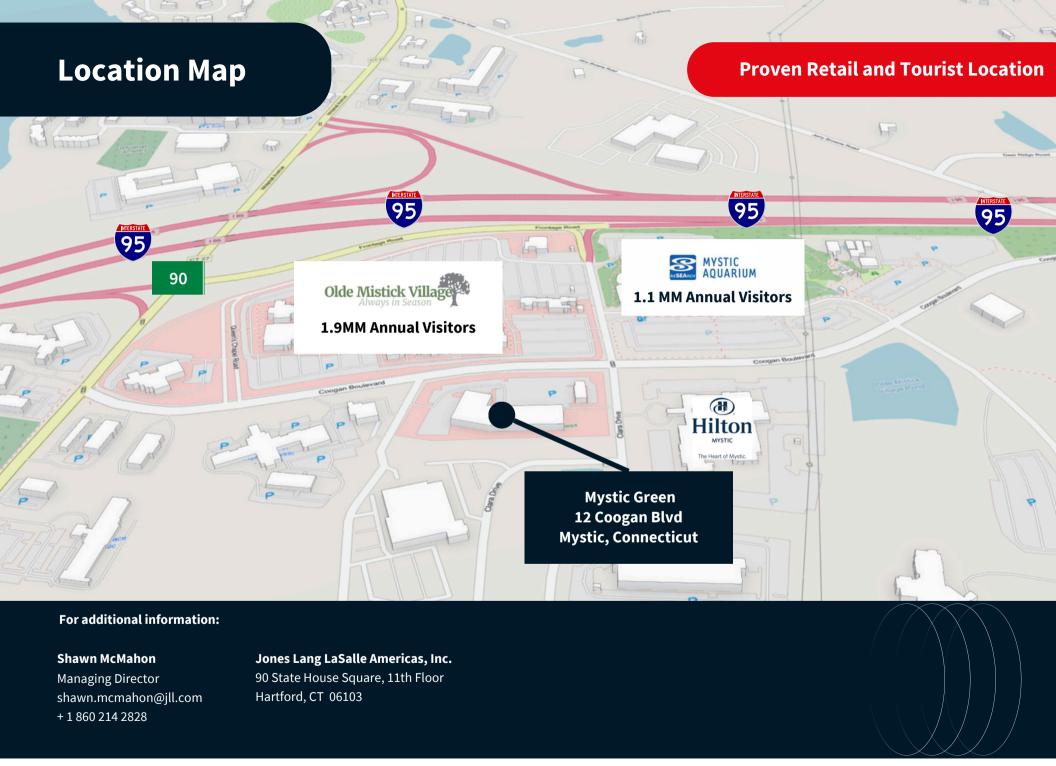

## Mystic Green 12 Coogan Boulevard Mystic, Connecticut

Mystic Green is +/- 38,625 SF quaint New England retail strip plaza with Starbucks and Morgan Stanley as anchors. The plaza was completely renovated in 2023/2024 including a new facade, roof and parking lot. Mystic Green is surrounded by hotels, residential units and tourist attractions including the Mystic Aquarium (1.1MM annual visitors and #2 attraction in CT), the Old Mistick Village (1.9MM visitors per year) and The Mystic Hilton.

## **Property Features & Specifications**

- 38,625 SF Retail Plaza on 4.22 Acres
- 1,306 SF 10,000+ SF Available
- Anchored by Starbucks & Morgan Stanley
- Affluent Area Demographics
- Built in 1989 and Fully Renovated in 2023/2024
- +/- 190 Parking Spaces
- 12 Tesla Charging Stations
- · Adjacent to the Mystic Hilton
- Across from the Mystic Aquarium
- Across from the Olde Mistick Village
- Just off I-95 at Exit 90
- Numerous Nearby Residential Communities
- Proven Area for Tourism