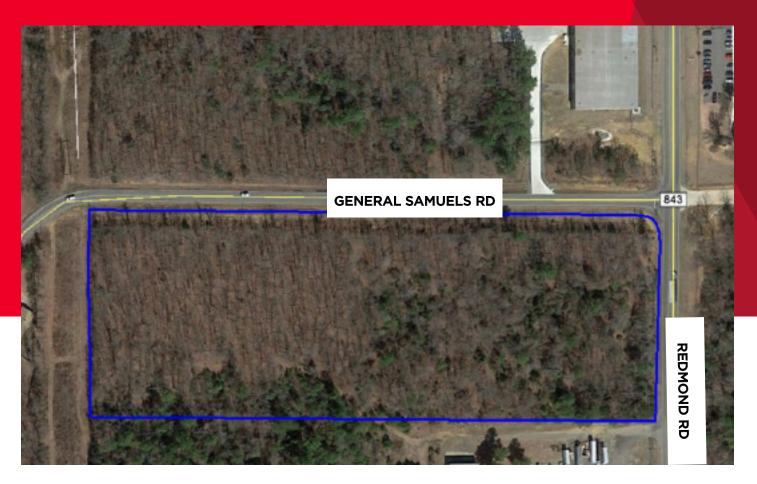

## **DEVELOPMENT OPPORTUNITY**

GENERAL SAMUELS RD & REDMOND RD | JACKSONVILLE, AR

# Property Information:

- Price: \$210,028
- 11.76 +/- Total Acres for Sale
- SW Corner of General Samuels Rd & Redmond Rd
- Zoned: "M-2" Heavy Industrial
- 400' +/- along Redmond Rd
- Easy access to US 67/167
- Excellent Industrial site with flat topography