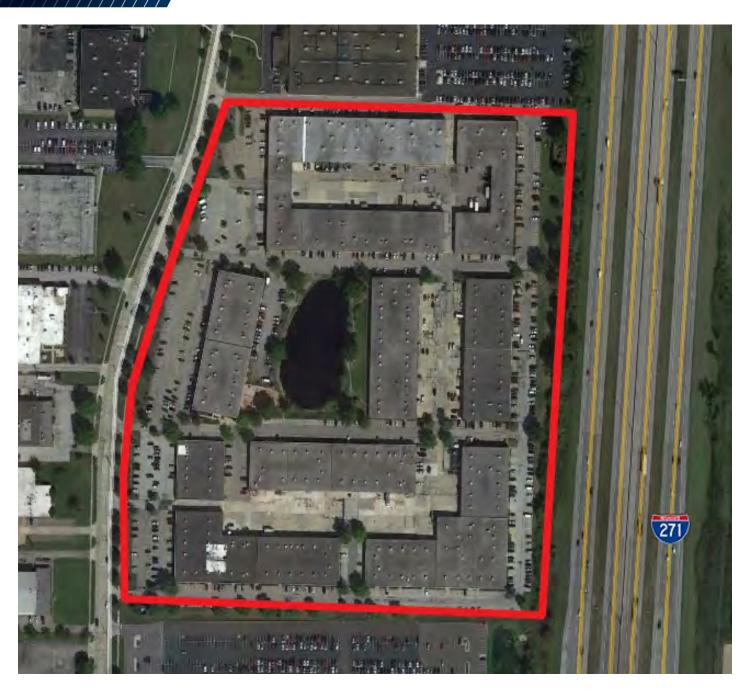

HSE SF   | DOCKS   |
| 16                   | 2,042 SF  | 2,042 SF      | -0-       | -0-     |
| 270                  | 10,435 SF | Build To Suit | 10,435 SF | One (1) |
| 280                  | 3,340 SF  | Build To Suit | 3,340 SF  | One (1) |
| 290                  | 6,805 SF  | Build To Suit | 6,805 SF  | Two (2) |

## **COMMENTS**

- Alpha Park is an office and technology complex set in a park-like environment
- On-site banking, child care and doggy day care
- Ownership and management on-site
- Docks and drive-in doors, as well as high-speed diverse fiber connection
- Competitively priced modified gross lease terms with flexible space configurations to suit





Alpha Park, Highland Heights, Ohio 44143



## UNIT 270-290 FLOOR PLAN



Max Contiguous: 20,583 SF

## PROPERTY SITE PLAN