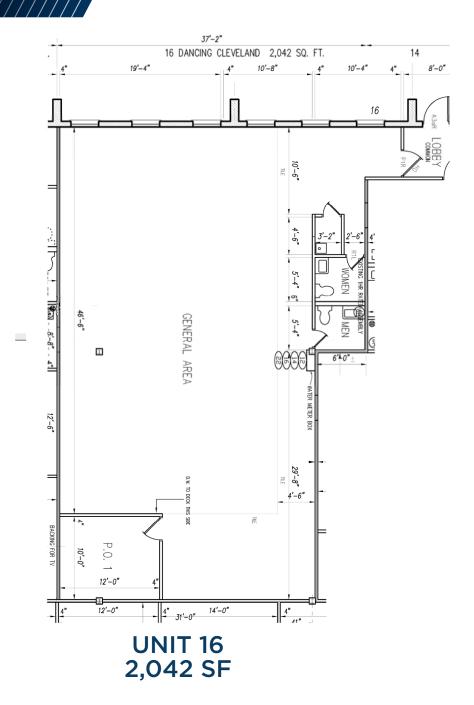

2,042 SF - 20,583 SF

**AVAILABLE** 

Office and Technology Complex

2,042 SF - 20,583 SF

IMMEDIATE AVAILABILITY

640,000 SF

TOTAL COMPLEX SIZE

**ELEVEN (11)** 

TOTAL COMPLEX BUILDINGS

\$6.50/SF MG WHSE \$12.50/SF MG OFFICE

LEASE RATES

| CURRENT AVAILABILITY |           |               |           |         |
|----------------------|-----------|---------------|-----------|---------|
| SUITE                | TOTAL SF  | OFFICE SF     | WHSE SF   | DOCKS   |
| 16                   | 2,042 SF  | 2,042 SF      | -0-       | -0-     |
| 270                  | 10,435 SF | Build To Suit | 10,435 SF | One (1) |
| 280                  | 3,340 SF  | Build To Suit | 3,340 SF  | One (1) |
| 290                  | 6,805 SF  | Build To Suit | 6,805 SF  | Two (2) |