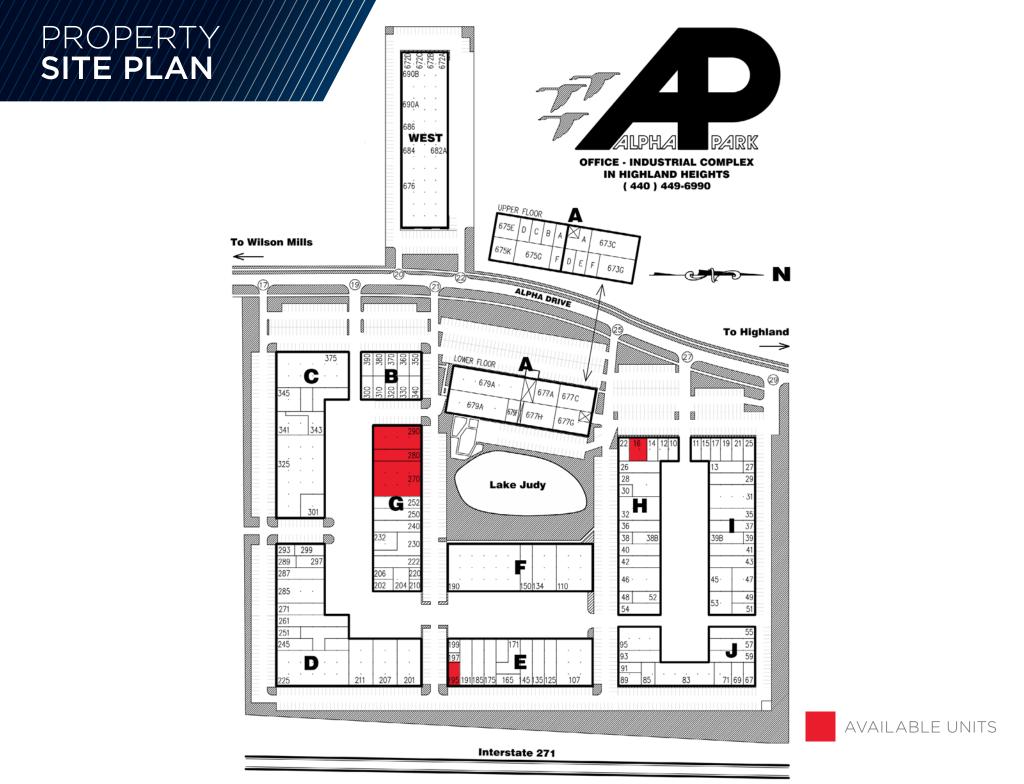

--------------------|-----------|---------------|-----------|---------|
| SUITE                | TOTAL SF  | OFFICE SF     | WHSE SF   | DOCKS   |
| 16                   | 2,042 SF  | 2,042 SF      | -0-       | -0-     |
| 270                  | 10,435 SF | Build To Suit | 10,435 SF | One (1) |
| 280                  | 3,340 SF  | Build To Suit | 3,340 SF  | One (1) |
| 290                  | 6,805 SF  | Build To Suit | 6,805 SF  | Two (2) |

## **COMMENTS**

- Alpha Park is an office and technology complex set in a park-like environment
- On-site banking, child care and doggy day care
- Ownership and management on-site
- Docks and drive-in doors, as well as high-speed diverse fiber connection
- Competitively priced modified gross lease terms with flexible space configurations to suit





Alpha Park, Highland Heights, Ohio 44143



## UNIT 270-290 FLOOR PLAN



Max Contiguous: 20,583 SF

## PROPERTY SITE PLAN