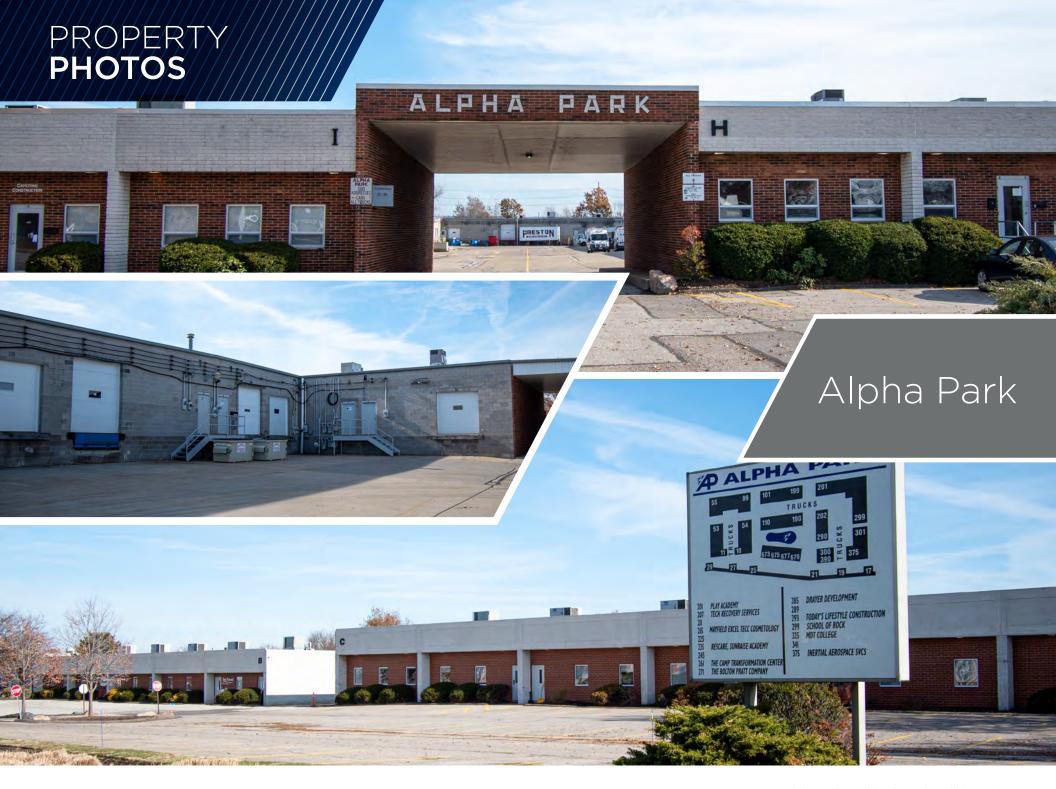

## **COMMENTS**

- Alpha Park is an office and technology complex set in a park-like environment
- On-site banking, child care and doggy day care
- Ownership and management on-site
- Docks and drive-in doors, as well as high-speed diverse fiber connection
- Competitively priced modified gross lease terms with flexible space configurations to suit

Alpha Park, Highland Heights, Ohio 44143

## PROPERTY SITE PLAN