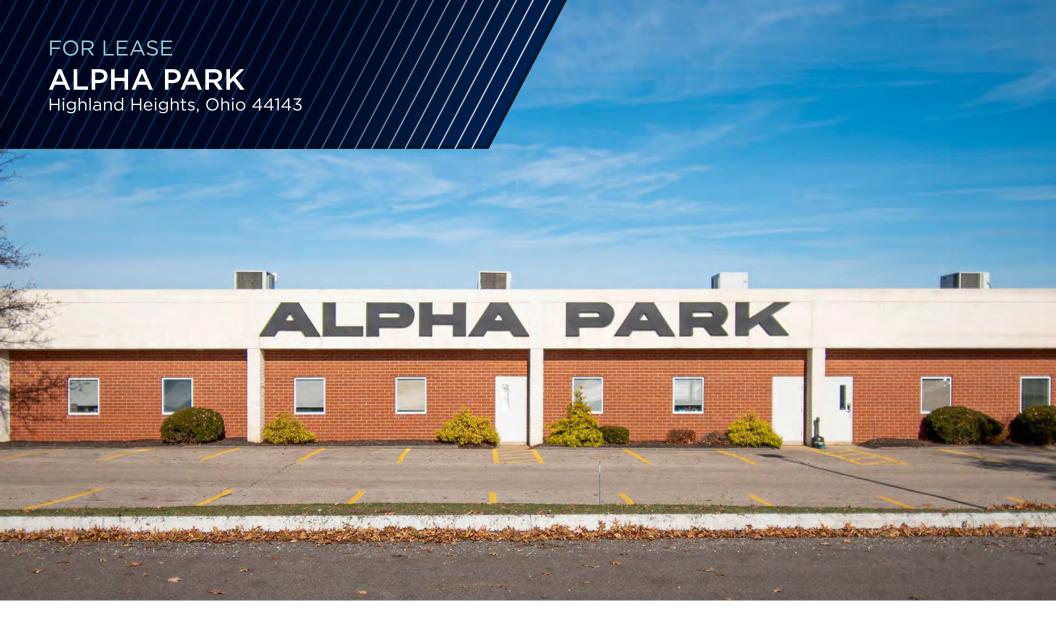

2,042 SF - 20,583 SF

**AVAILABLE** 

Office and Technology Complex



2,042 SF - 20,583 SF

IMMEDIATE AVAILABILITY

640,000 SF

TOTAL COMPLEX SIZE

**ELEVEN (11)** 

TOTAL COMPLEX BUILDINGS

\$6.50/SF MG WHSE \$12.50/SF MG OFFICE

LEASE RATES

| CURRENT AVAILABILITY |           |               |           |         |
|----------------------|-----------|---------------|-----------|---------|
| SUITE                | TOTAL SF  | OFFICE SF     | WHSE SF   | DOCKS   |
| 16                   | 2,042 SF  | 2,042 SF      | -0-       | -0-     |
| 270                  | 10,435 SF | Build To Suit | 10,435 SF | One (1) |
| 280                  | 3,340 SF  | Build To Suit | 3,340 SF  | One (1) |
| 290                  | 6,805 SF  | Build To Suit | 6,805 SF  | Two (2) |

## **COMMENTS**

- Alph