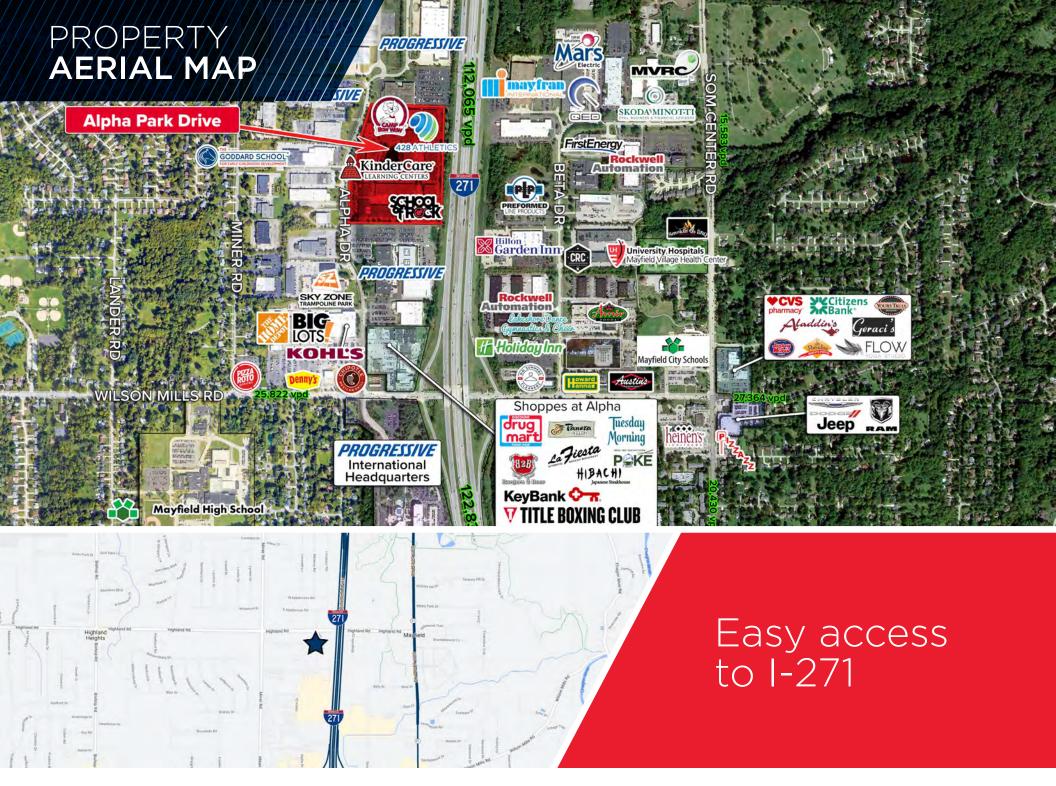

## **COMMENTS**

- Alpha Park is an office and technology complex set in a park-like environment
- On-site banking, child care and doggy day care
- Ownership and management on-site
- Docks and drive-in doors, as well as high-speed diverse fiber connection
- Competitively priced modified gross lease terms with flexible space configurations to suit

Alpha Park, Highland Heights, Ohio 44143