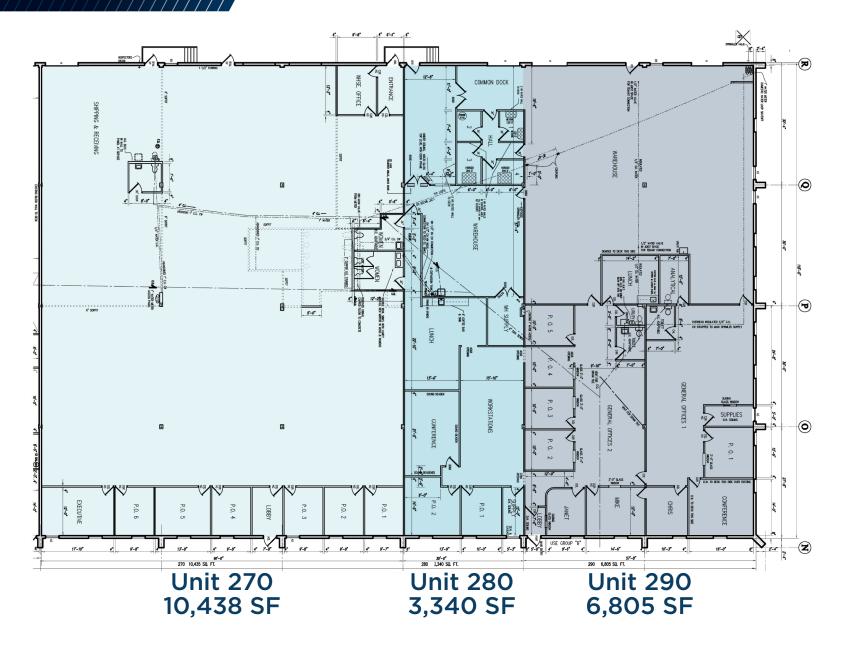

SUITE                | TOTAL SF  | OFFICE SF     | WHSE SF   | DOCKS   |
| 16                   | 2,042 SF  | 2,042 SF      | -0-       | -0-     |
| 270                  | 10,435 SF | Build To Suit | 10,435 SF | One (1) |
| 280                  | 3,340 SF  | Build To Suit | 3,340 SF  | One (1) |
| 290                  | 6,805 SF  | Build To Suit | 6,805 SF  | Two (2) |

## **COMMENTS**

- Alpha Park is an office and technology complex set in a park-like environment
- On-site banking, child care and doggy day care
- Ownership and management on-site
- Docks and drive-in doors, as well as high-speed diverse fiber connection
- Competitively priced modified gross lease terms with flexible space configurations to suit





Alpha Park, Highland Heights, Ohio 44143



## UNIT 270-290 FLOOR PLAN



Max Contiguous: 20,583 SF

## PROPERTY SITE PLAN