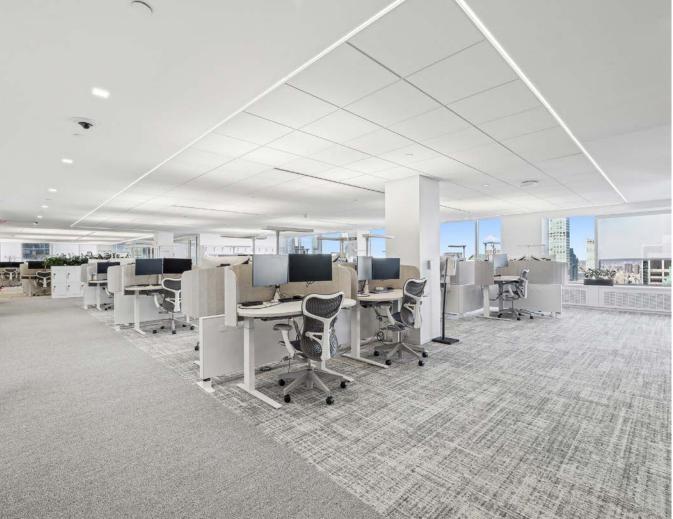

Entire 50th: As-built Plan

122 Workstations

#### Comments:

High-end, fully furnished sublease on tower floors featuring modern installations designed by Gensler. The space has abundant light including views of Central Park, Park Avenue, and the East River. The building recently underwent a \$100MM capital improvement program which included a new lobby, plaza, elevators, and amenity center.