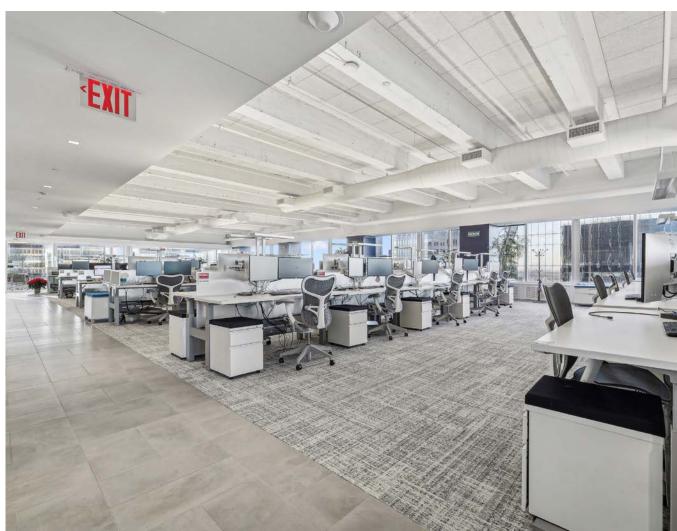

Entire 50th: As-built Plan

122 Workstations

#### Comments:

High-end, fully furnished sublease on tower floors featuring modern installations designed by Gensler. The space has abundant light including views of Central Park, Park Avenue, and the East River. The building recently underwent a \$100MM capital improvement program which included a new lobby, plaza, elevators, and amenity center.