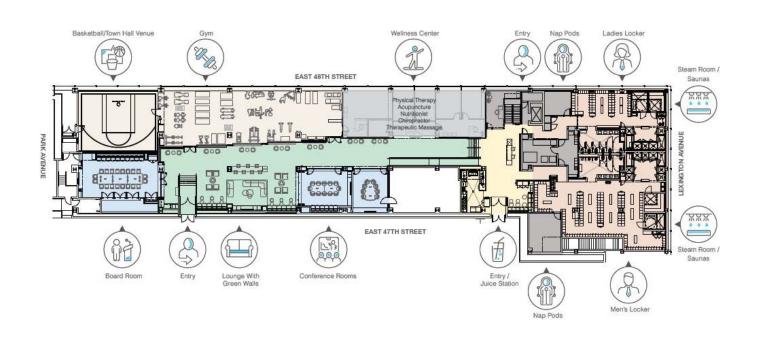

# Ownership recently completed a \$100M+ capital improvement project

- The renovation included a new expanded entry, floorto-ceiling lobby façade with 30' ceiling heights, and reconfigured entrances on Park & Lexington Avenues
- New plaza with green space
- New destination dispatch elevators (mechanicals and cabs)
- New amenity center and David Burke restaurant
- Building amenities include:
  - Fitness center / gym featuring a basketball court
  - Large and small conferencing facilities
  - Wellness center
  - Food and beverage