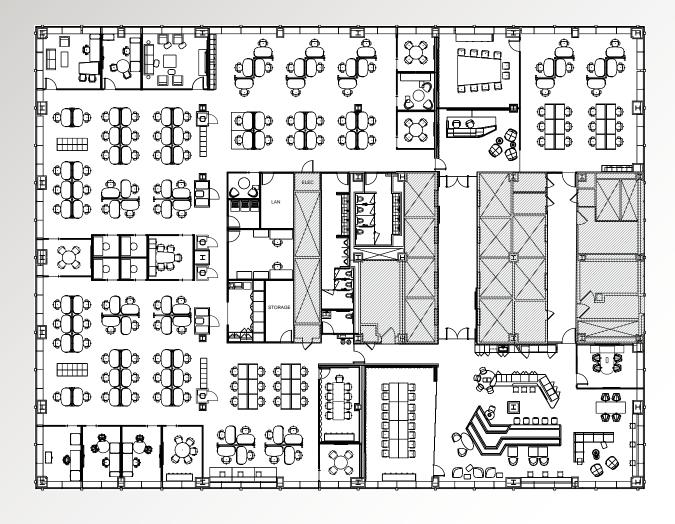

277 PARK

25,000 — 75,000 RSF Tower Opportunity

Entire 50th: 24,618 RSF

Entire 49th: 24,618 RSF Direct Opportunity

Entire 48th: 24,618 RSF

TOTAL: 73,854 RSF







120 Workstations

PARK AVENUE

| FLOOR | RSF    | OPPORTUNITY | POSSESSION | TERM THROUGH |
|-------|--------|-------------|------------|--------------|
| 50th  | 24,618 | Sublease    | 5/1/2025   | 2/28/2033    |
| 49th  | 24,618 | Direct      | 5/1/2026   |              |
| 48th  | 24,618 | Sublease    | 5/1/2025   | 2/28/2033    |



Entire 50th: As-built Plan

122 Workstations

#### Comments:

High-end, fully furnished sublease on tower floors featuring modern installations designed by Gensler. The space has abundant light including views of Central Park, Park Avenue, and the East River. The building recently underwent a \$100MM capital improvement program which included a new lobby, plaza, elevators, and amenity center.

Floors 48 and 50 are available on a sublease basis, and the