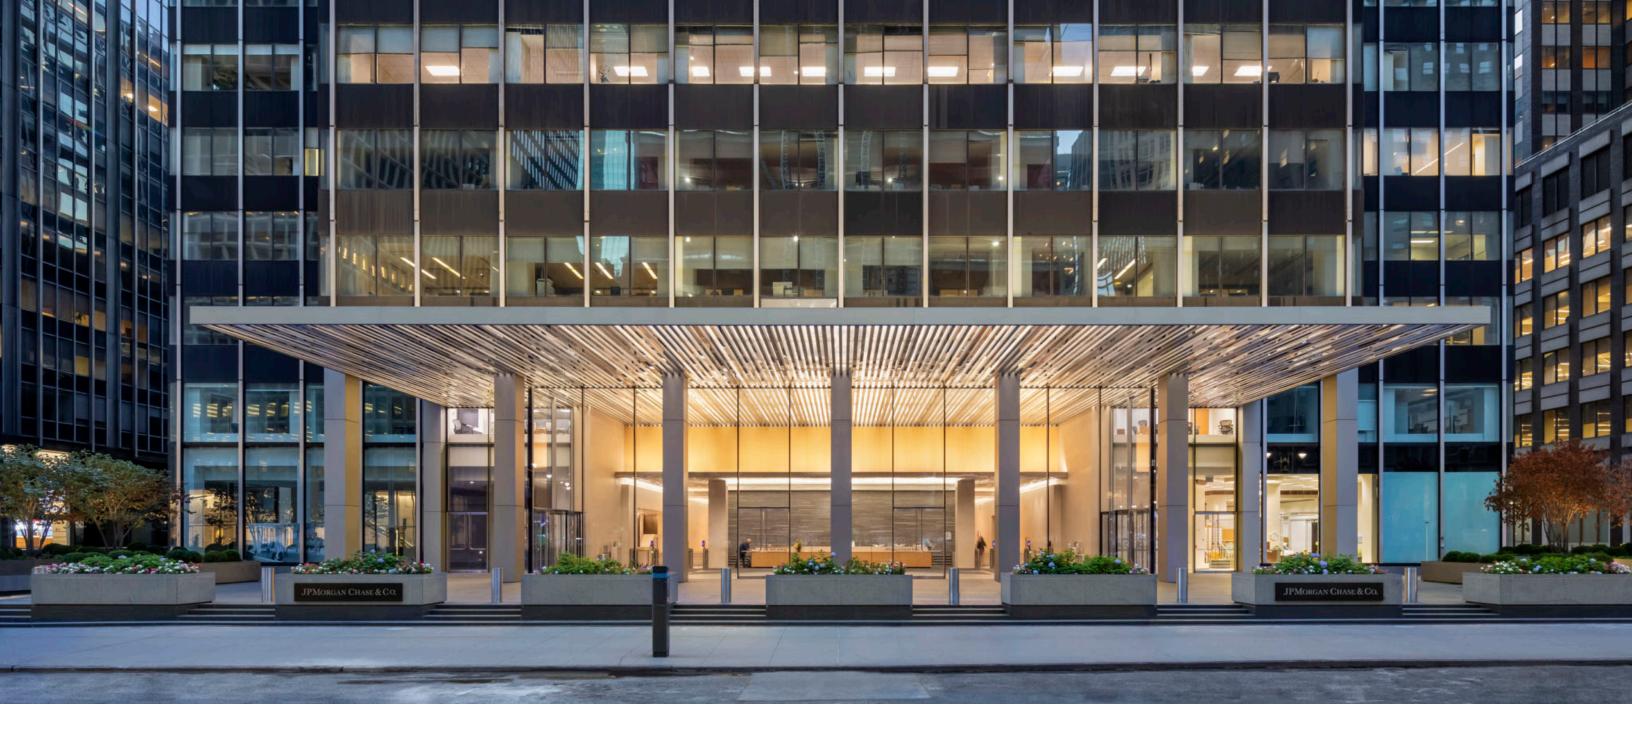

# Ownership recently completed a \$100M+ capital improvement project

- The renovation included a new expanded entry, floorto-ceiling lobby façade with 30' ceiling heights, and reconfigured entrances on Park & Lexington Avenues
- New plaza with green space
- New destination dispatch elevators (mechanicals and cabs)
- New amenity center and David Burke restaurant
- Building amenities include:
  - Fitness center / gym featuring a basketball court
  - Large and small conferencing facilities
  - Wellness center
  - Food and beverage