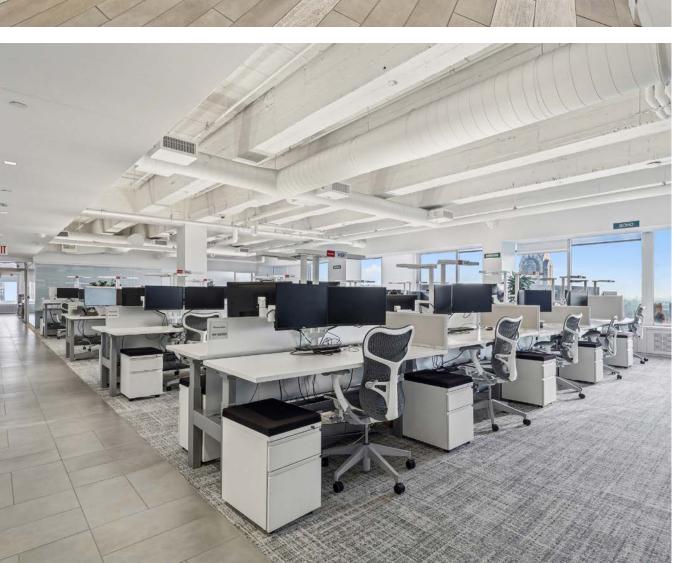

Entire 50th: As-built Plan

122 Workstations

#### Comments:

High-end, fully furnished sublease on tower floors featuring modern installations designed by Gensler. The space has abundant light including views of Central Park, Park Avenue, and the East River. The building recently underwent a \$100MM capital improvement program which included a new lobby, plaza, elevators, and amenity center.