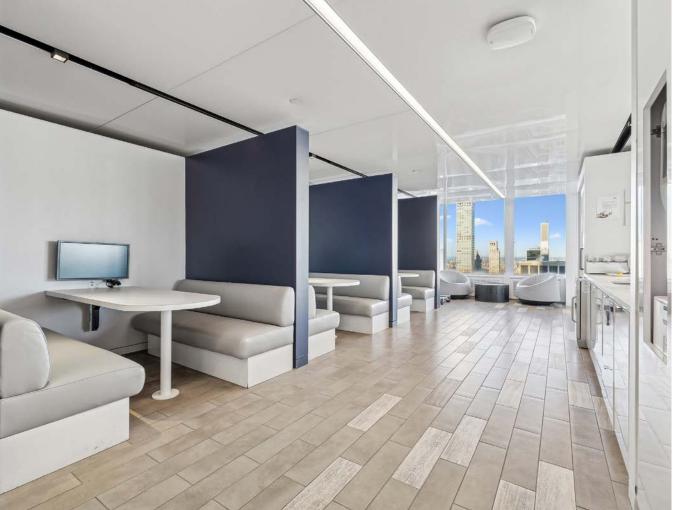

#### Comments:

High-end, fully furnished sublease on tower floors featuring modern installations designed by Gensler. The space has abundant light including views of Central Park, Park Avenue, and the East River. The building recently underwent a \$100MM capital improvement program which included a new lobby, plaza, elevators, and amenity center.