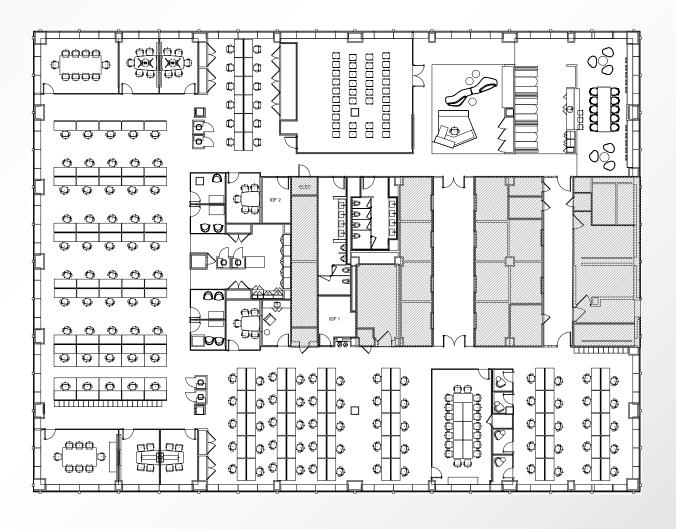

Floors 48 and 50 are available on a sublease basis, and the 49th floor can be made available on a direct basis. Floors can be leased individually or up to a three-floor block. Direct extensions beyond the sublet term will be considered.