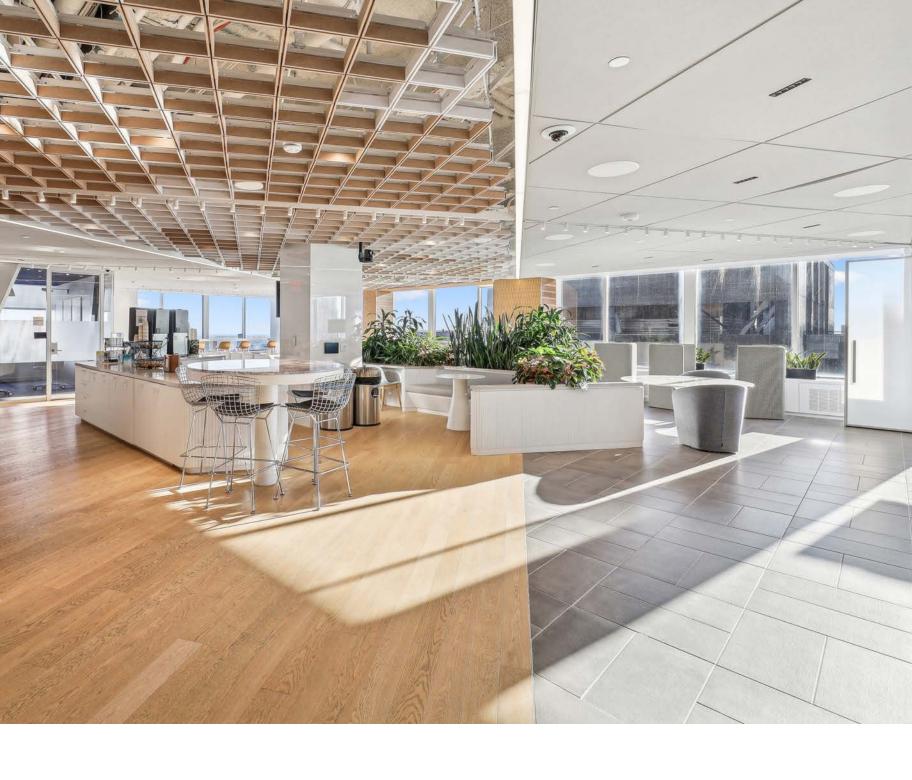

Entire 50th: As-built Plan

122 Workstations

#### Comments:

High-end, fully furnished sublease on tower floors featuring modern installations designed by Gensler. The space has abundant light including views of Central Park, Park Avenue, and the East River. The building recently underwent a \$100MM capital improvement program which included a new lobby, plaza, elevators, and amenity center.

# Ownership recently completed a \$100M+ capital improvement project

- The renovation included a new expanded entry, floorto-ceiling lobby façade with 30' ceiling heights, and reconfigured entrances on Park & Lexington Avenues
- New plaza with green space
- New destination dispatch elevators (mechanicals and cabs)
- New amenity center and David Burke restaurant
- Building amenities include:
  - Fitness center / gym featuring a basketball court
  - Large and small conferencing facilities
  - Wellness center
  - Food and beverage