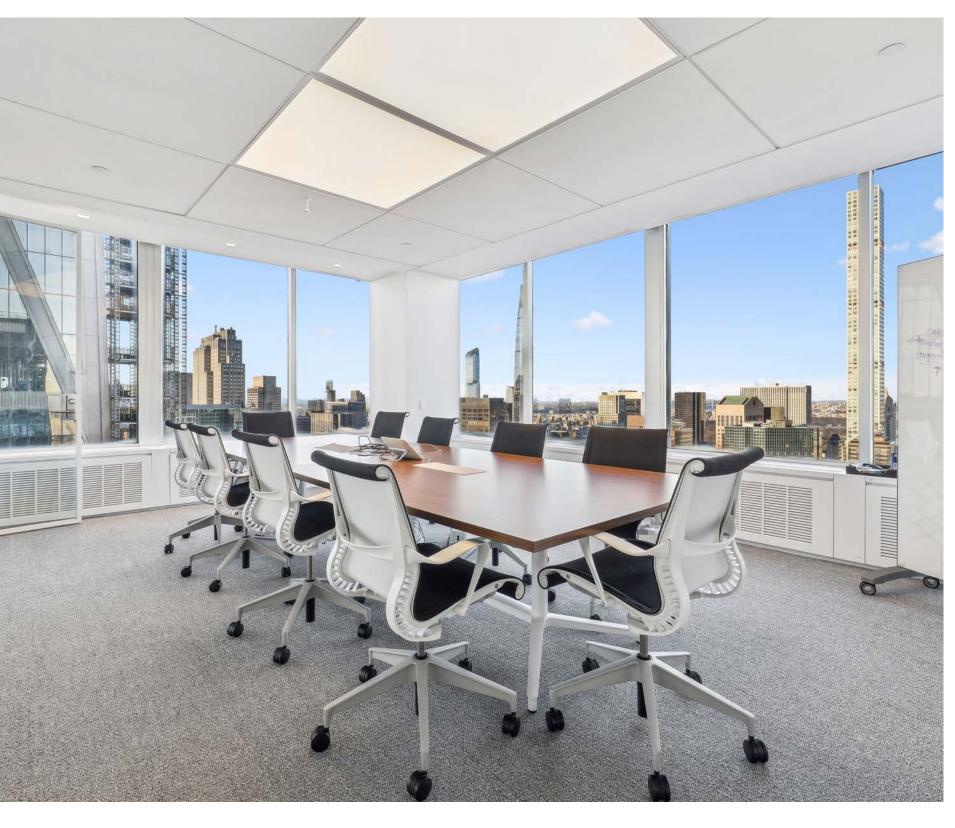

#### Comments:

High-end, fully furnished sublease on tower floors featuring modern installations designed by Gensler. The space has abundant light including views of Central Park, Park Avenue, and the East River. The building recently underwent a \$100MM capital improvement program which included a new lobby, plaza, elevators, and amenity center.