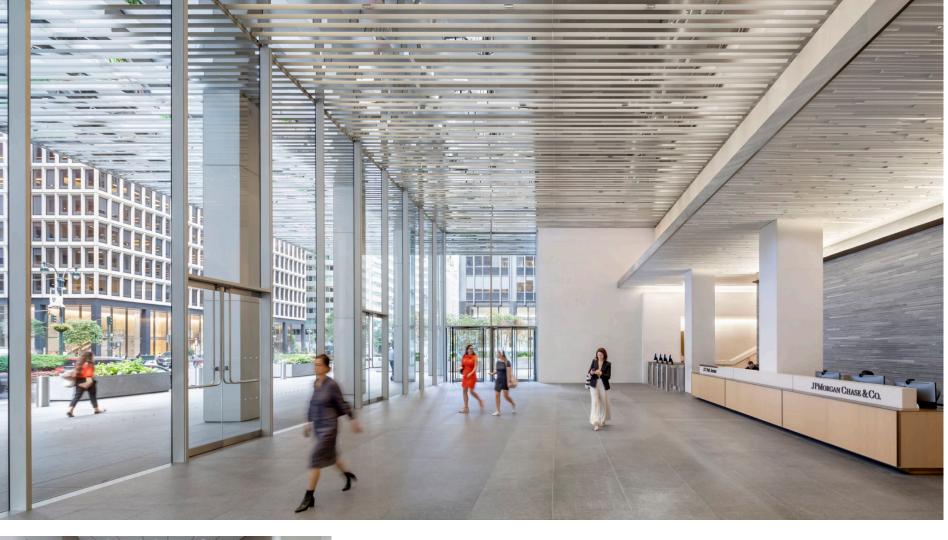

#### Comments:

High-end, fully furnished sublease on tower floors featuring modern installations designed by Gensler. The space has abundant light including views of Central Park, Park Avenue, and the East River. The building recently underwent a \$100MM capital improvement program which included a new lobby, plaza, elevators, and amenity center.

# Ownership recently completed a \$100M+ capital improvement project

- The renovation included a new expanded entry, floorto-ceiling lobby façade with 30' ceiling heights, and reconfigured entrances on Park & Lexington Avenues
- New plaza with green space
- New destination dispatch elevators (mechanicals and cabs)
- New amenity center and David Burke restaurant
- Building amenities include:
  - Fitness center / gym featuring a basketball court
  - Large and small conferencing facilities
  - Wellness center
  - Food and beverage