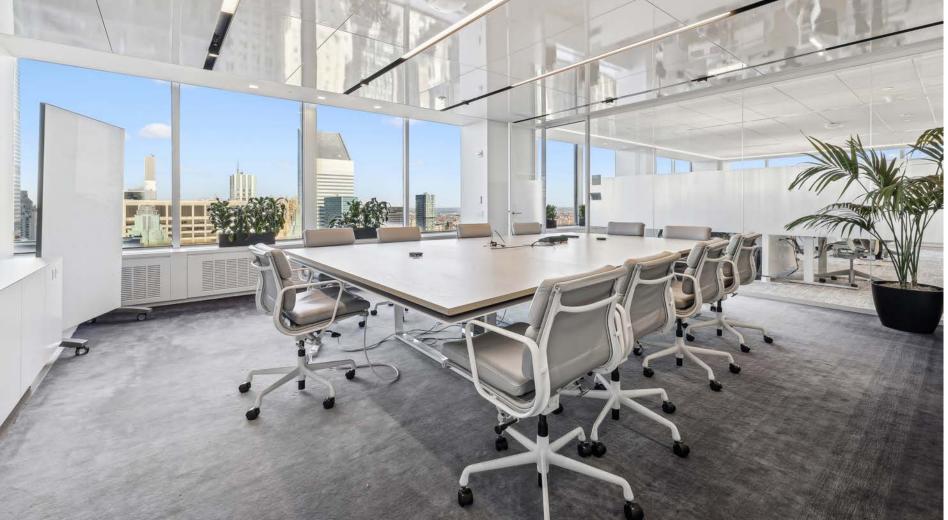

Entire 50th: As-built Plan

122 Workstations

#### Comments:

High-end, fully furnished sublease on tower floors featuring modern installations designed by Gensler. The space has abundant light including views of Central Park, Park Avenue, and the East River. The building recently underwent a \$100MM capital improvement program which included a new lobby, plaza, elevators, and amenity center.