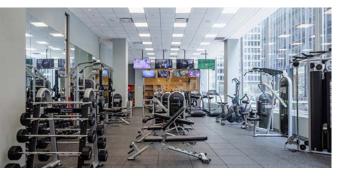

# Ownership recently completed a \$100M+ capital improvement project

- The renovation included a new expanded entry, floorto-ceiling lobby façade with 30' ceiling heights, and reconfigured entrances on Park & Lexington Avenues
- New plaza with green space
- New destination dispatch elevators (mechanicals and cabs)
- New amenity center and David Burke restaurant
- Building amenities include:
  - Fitness center / gym featuring a basketball court
  - Large and small conferencing facilities
  - Wellness center
  - Food and beverage