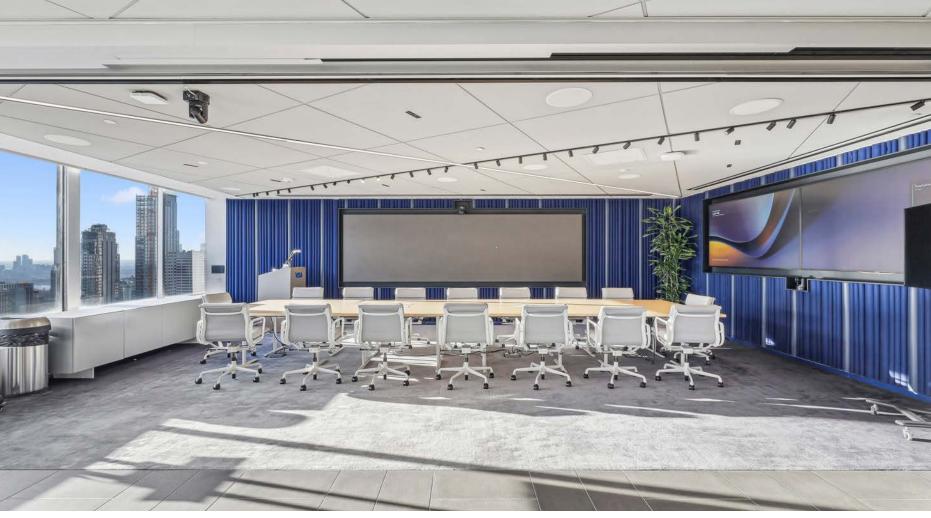

Entire 50th: As-built Plan

122 Workstations

#### Comments:

High-end, fully furnished sublease on tower floors featuring modern installations designed by Gensler. The space has abundant light including views of Central Park, Park Avenue, and the East River. The building recently underwent a \$100MM capital improvement program which included a new lobby, plaza, elevators, and amenity center.