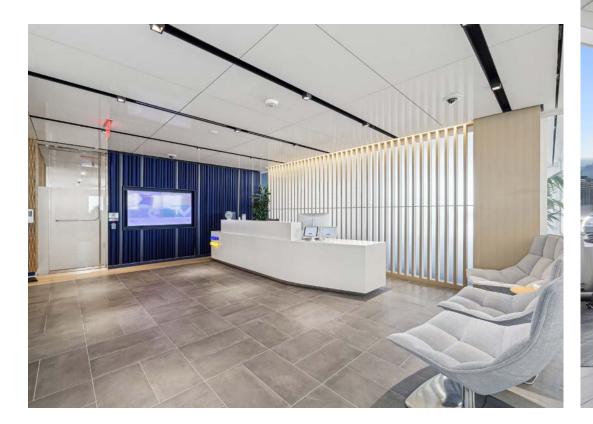

#### Comments:

High-end, fully furnished sublease on tower floors featuring modern installations designed by Gensler. The space has abundant light including views of Central Park, Park Avenue, and the East River. The building recently underwent a \$100MM capital improvement program which included a new lobby, plaza, elevators, and amenity center.

# Ownership recently completed a \$100M+ capital improvement project

- The renovation included a new expanded entry, floorto-ceiling lobby façade with 30' ceiling heights, and reconfigured entrances on Park & Lexington Avenues
- New plaza with green space
- New destination dispatch elevators (mechanicals and cabs)
- New amenity center and David Burke restaurant
- Building amenities include:
  - Fitness center / gym featuring a basketball court
  - Large and small conferencing facilities
  - Wellness center
  - Food and beverage