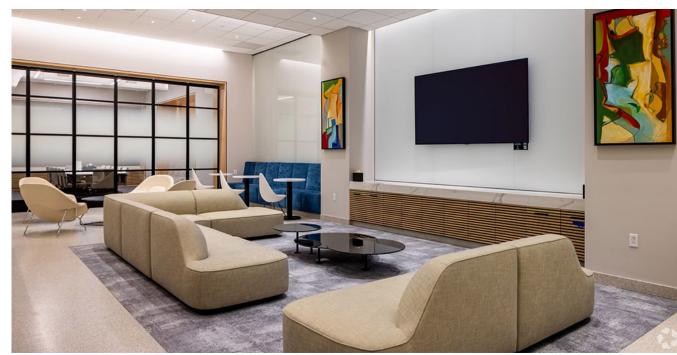

# Ownership recently completed a \$100M+ capital improvement project

- The renovation included a new expanded entry, floorto-ceiling lobby façade with 30' ceiling heights, and reconfigured entrances on Park & Lexington Avenues
- New plaza with green space
- New destination dispatch elevators (mechanicals and cabs)
- New amenity center and David Burke restaurant
- Building amenities include:
  - Fitness center / gym featuring a basketball court
  - Large and small conferencing facilities
  - Wellness center
  - Food and beverage