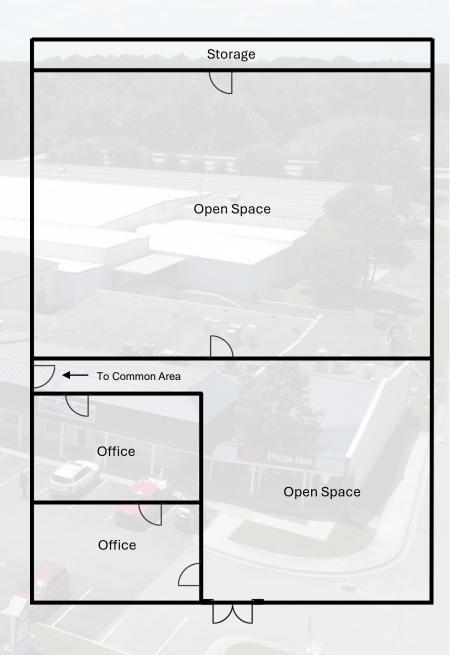

# **CANDLE FACTORY BUILDING 7521 RICHMOND RD. SUITE E**

Suite Size:

± 2,450 SF

**Suite Features:** 

Two (2) offices, two (2) open spaces - previously used as a dance studio, storage space, bathrooms located in shared common area