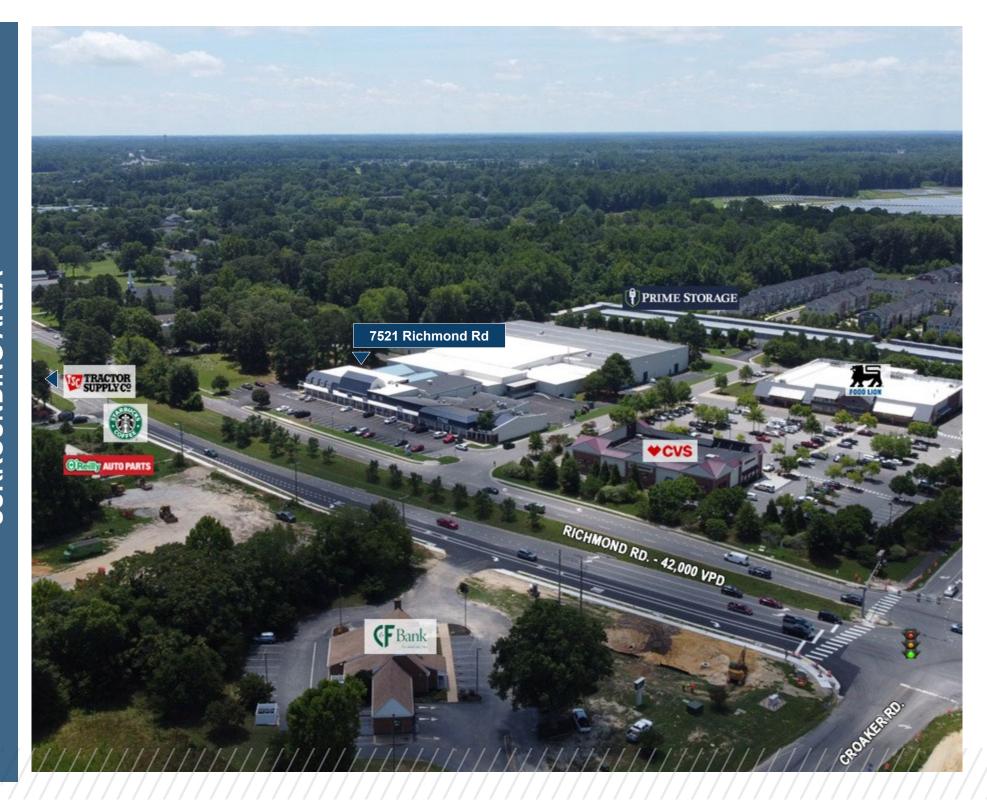

Signage with visibility from Richmond Rd

Location:

 1.5 miles from I-64 at the corner of Richmond and Croaker Rd

• 3.0 miles from Lightfoot Marketplace and Route 199

Parking:

Ample

**Nearby Users:** 

Food Lion, Pizza Hut, CVS, Tractor Supply and

Starbucks

Lease Rate:

\$3,200 / month, Net Electric & CAM

**Available Immediately** 