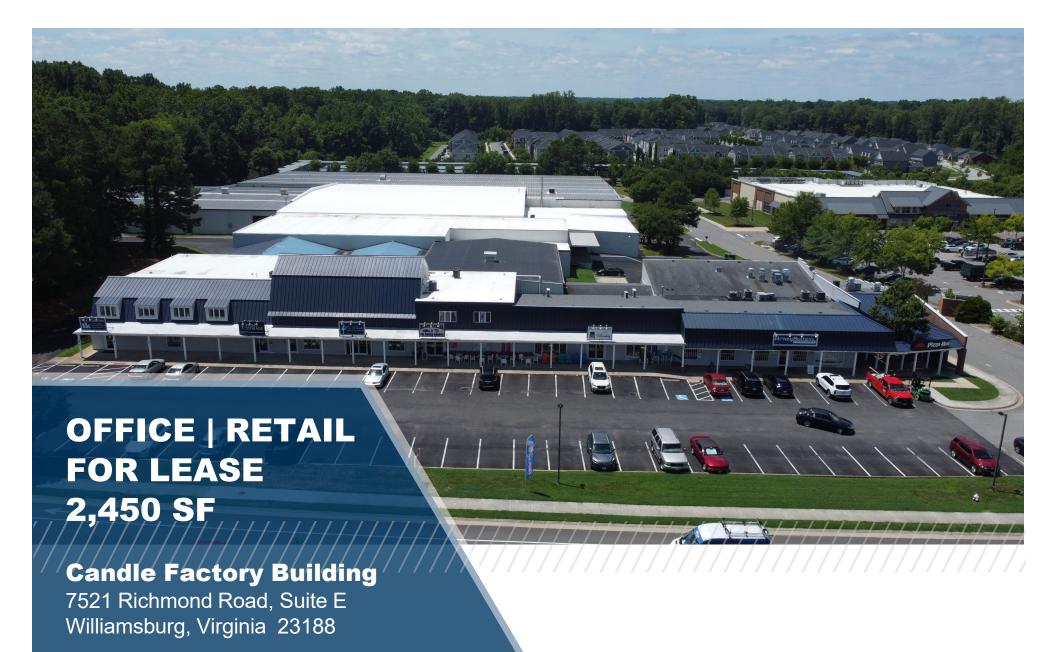

## **Candle Factory Building**

7521 Richmond Road, Suite E Williamsburg, Virginia 23188

# **CANDLE FACTORY BUILDING 7521 RICHMOND RD. SUITE E**

Suite Size:

± 2,450 SF

**Suite Features:** 

Two (2) offices, two (2) open spaces - previously used as a dance studio, storage space, bathrooms located in shared common area

Signage with visibility from Richmond Rd

Location:

 1.5 miles from I-64 at the corner of Richmond and Croaker Rd

• 3.0 miles from Lightfoot Marketplace and Route 199

Parking:

Ample

**Nearby Users:** 

Food Lion, Pizza Hut, CVS, Tractor Supply and