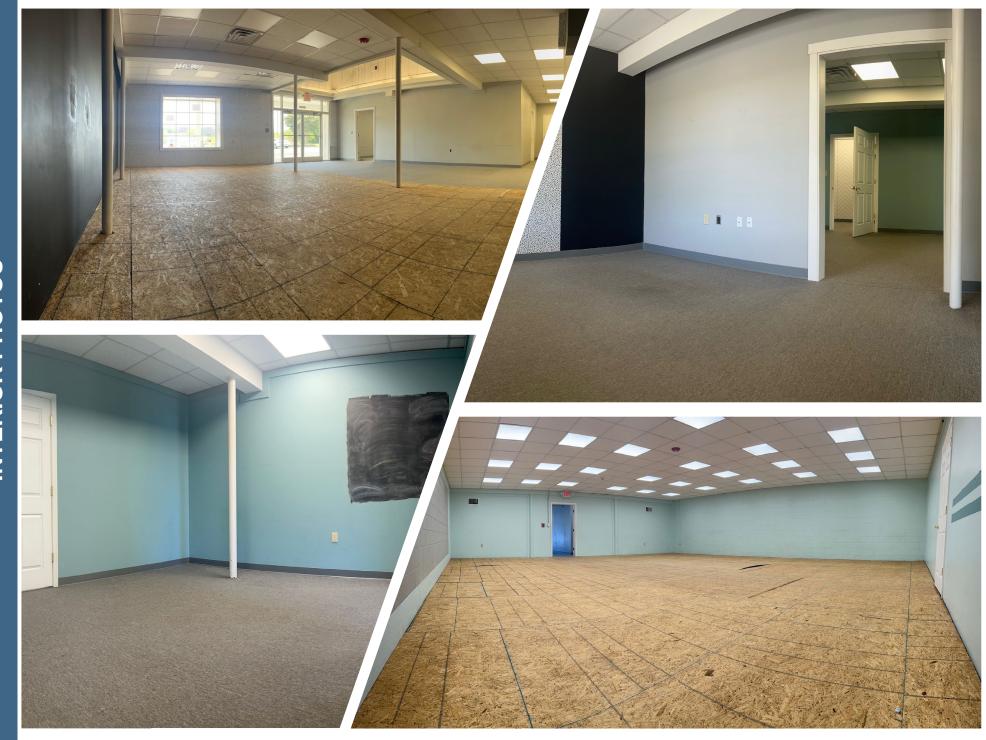

# **CANDLE FACTORY BUILDING 7521 RICHMOND RD. SUITE E**

Suite Size:

± 2,450 SF

**Suite Features:** 

Two (2) offices, two (2) open spaces - previously used as a dance studio, storage space, bathrooms located in shared common area