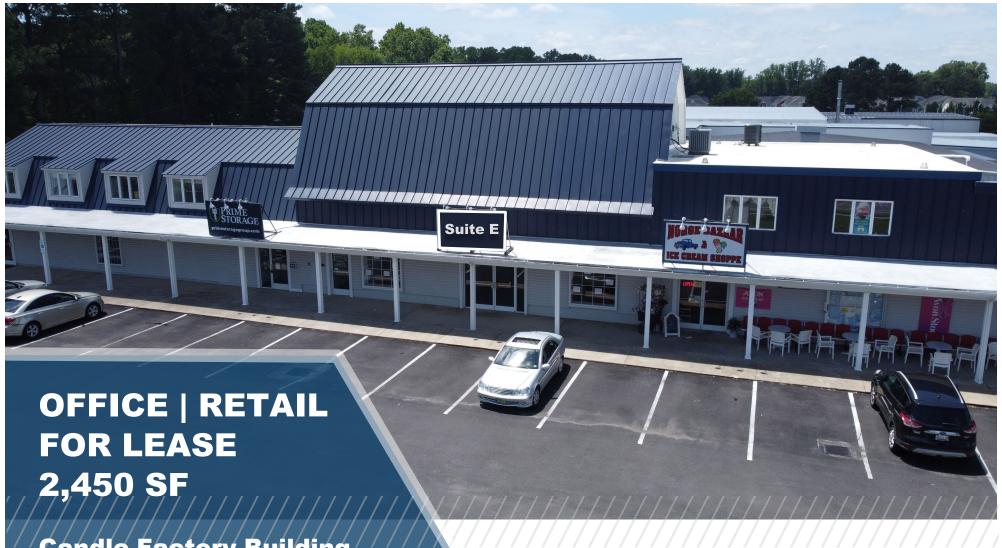

## **Candle Factory Building**

7521 Richmond Road, Suite E Williamsburg, Virginia 23188

# **CANDLE FACTORY BUILDING 7521 RICHMOND RD. SUITE E**

Suite Size:

± 2,450 SF

**Suite Features:** 

Two (2) offices, two (2) open spaces - previously used as a dance studio, storage space, bathrooms located in shared common area

Signage with visibility from Richmond Rd

Location:

 1.5 miles from I-64 at the corner of Richmond and Croaker Rd

• 3.0 miles from Lightfoot Marketplace and Route 199

Parking:

Ample

**Nearby Users:** 

Food Lion, Pizza Hut, CVS, Tractor Supply and