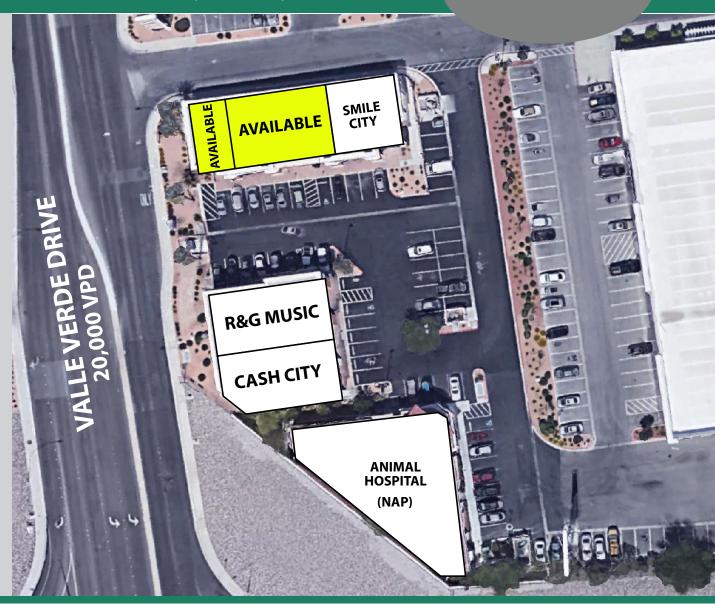

# RETAIL SPACE AVAILABLE

| Suite      | Tenant             | SF    |
|------------|--------------------|-------|
| 31-100     | Check City         | 2,316 |
| 34-120A    | R&G Music          | 2,200 |
| 40-100     | Available          | 1,000 |
| 40-110/120 | Available          | 2,400 |
| 40-140     | Smile City Dentist | 1,668 |