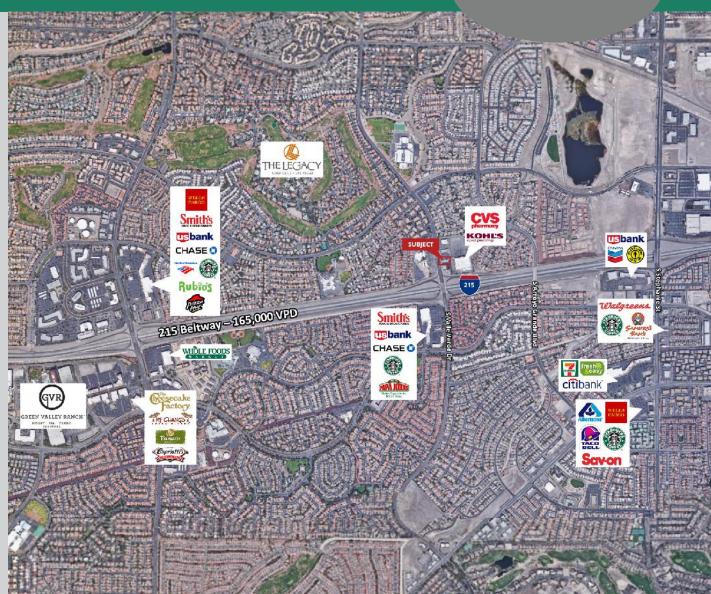

#### **PROPERTY FEATURES**

- · Kohl's anchored shopping center
- Great access and exposure on 215 beltway, 165,000 VPD
- Some of the best demographics in the market
- Great tenant mix
- Excellent parking

**Tenants:** 

**Area Tenants:** 