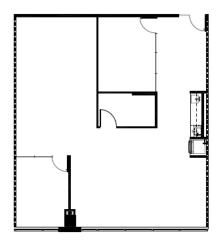

#### 2<sup>nd</sup> Gen Space: Suite 300 – 33,029sf

- Efficient single tenant floor plate
- Kitchenette on North and South side
- Glass offices & balcony
- Open layout

-----

OFFICE / FOR LEASE

11511 Luna Road, Farmers Branch, TX 75234