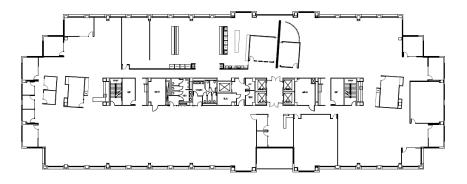

#### 2<sup>nd</sup> Gen Space: Suite 200 – 31,759sf

- Efficient single tenant floor plate
- Kitchenette on North and South side
- Glass offices & balcony
- Open layout

RCP RESERVE

11511 Luna

11511 Luna Rd. Farmers Branch, TX 75234

FLOOR: 2nd DATE: 7.17.20