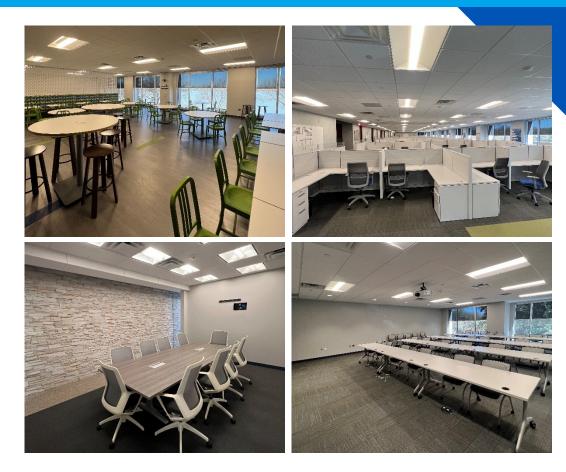

#### Spec Suite Info: Suite 175-1,623sf

- 2 offices
- Copy/file room
- Break room with sink, fridge & dishwasher
- Open floor plan

### Spec Suite Info: Suite 550 – 1,637sf

- Glass conference room
- Open breakroom w/ sink, fridge & dishwasher
- Glass front office
- Open work floor
- File/copy room

RESERVE CAPITAL PARTNERS

RCP