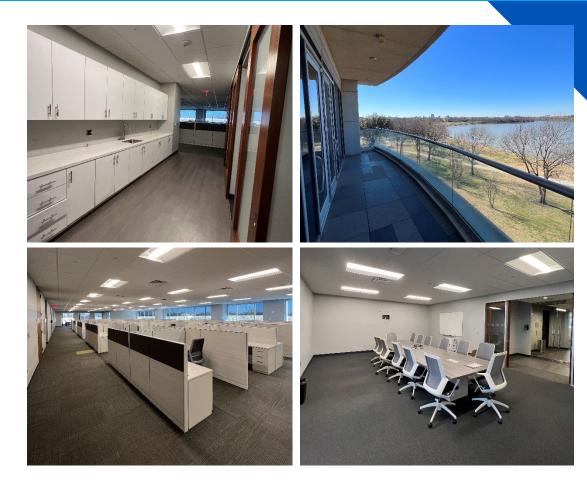

#### 2<sup>nd</sup> Gen Space: Suite 200 – 31,759sf

- Efficient single tenant floor plate
- Kitchenette on North and South side
- Glass offices & balcony
- Open layout

RCP RESERVE

11511 Luna

11511 Luna Rd. Farmers Branch, TX 75234

#### 2<sup>nd</sup> Gen Space: Suite 300 – 33,029sf

- Efficient single tenant floor plate
- Kitchenette on North and South side
- Glass offices & balcony
- Open layout

-----

OFFICE / FOR LEASE

11511 Luna Road, Farmers Branch, TX 75234

#### 2<sup>nd</sup> Gen Space: Suite 650 – 10,741

- LED lights
- End cap
- Open layout with lake views and natural lighting