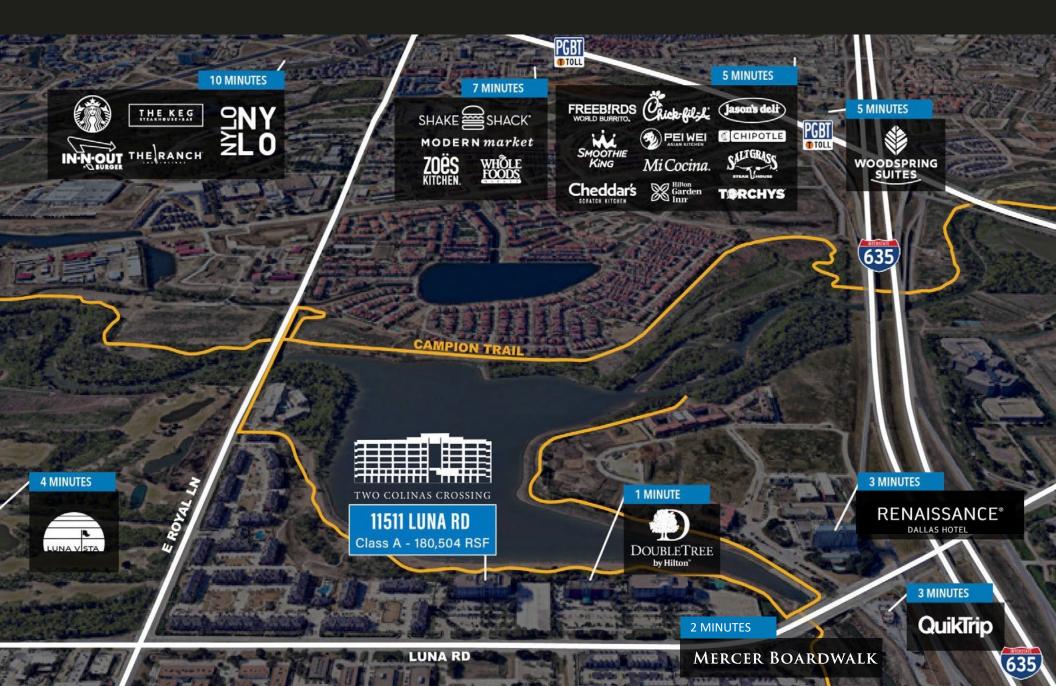

#### Farmers Branch, TX

Two Colinas Crossing offers easy access to I-635 (LBJ), I-35, as well as DFW and DAL (Love Field) airports. The building is an excellent location for major corporate tenants, offering lake views, an onsite conference center, fitness facility, tenant lounge, and grab & go market.

#### **Building Features**

- Overlooks a distinctive 110--acre lake and contains 50 acres of park land with a 10k hike and bike system
- Many dining options nearby
- Easy access to DFW International Airport & Dallas Love Field
- Conveniently located near 635, 35E, & PGBT
- Large efficient floor plates 33,000 SF