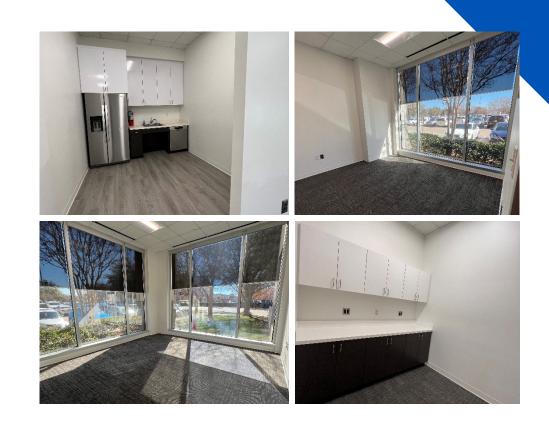

### Spec Suite Info: Suite 550 – 1,637sf

- Glass conference room
- Open breakroom w/ sink, fridge & dishwasher
- Glass front office
- Open work floor
- File/copy room

RESERVE CAPITAL PARTNERS

RCP

### Two Colinas Crossing

11511 Luna Rd. Farmers Branch, Texas

| FLOOR: | 5th     |
|--------|---------|
| SUITE: | 550     |
| DATE:  | 8.26.21 |
| RSF:   | 1,637   |

- . .

~~~

OFFICE / FOR LEASE

11511 Luna Road, Farmers Branch, TX 75234