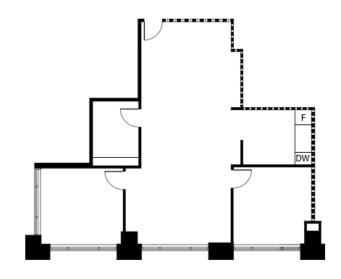

#### Spec Suite Info: Suite 175-1,623sf

- 2 offices
- Copy/file room
- Break room with sink, fridge & dishwasher
- Open floor plan

### Two Colinas Crossing

11511 Luna Rd. Farmers Branch, Texas

 FLOOR:
 1st

 SUITE:
 175

 DATE:
 9.16.20

 RSF:
 1,623

OFFICE / FOR LEASE

11511 Luna Road, Farmers Branch, TX 75234