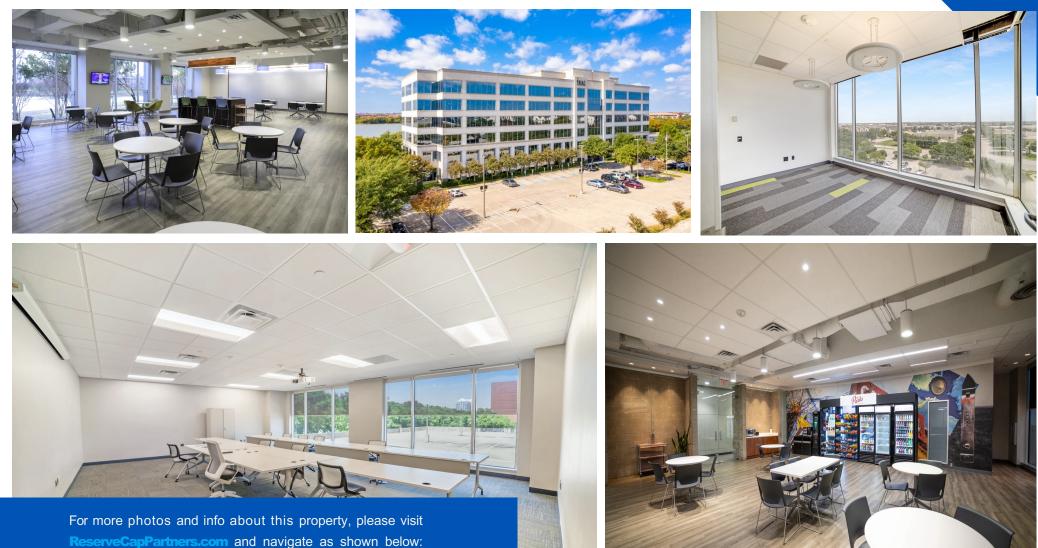

#### Farmers Branch, TX

Two Colinas Crossing offers easy access to I-635 (LBJ), I-35, as well as DFW and DAL (Love Field) airports. The building is an excellent location for major corporate tenants, offering lake views, an onsite conference center, fitness facility, tenant lounge, and grab & go market.

#### **Property Highlights**

- Building signage available
- Training facility
- Covered parking
- Wifi in all common areas
- Built in 2000
- Dual feed power supply from two separate sub-stations
- 5:1000 Parking
- Floor to ceiling windows
- Scenic lake views
- On-site security
- Micro-market on site
- Fitness center and locker rooms
- 1-minute walk to Double Tree hotel