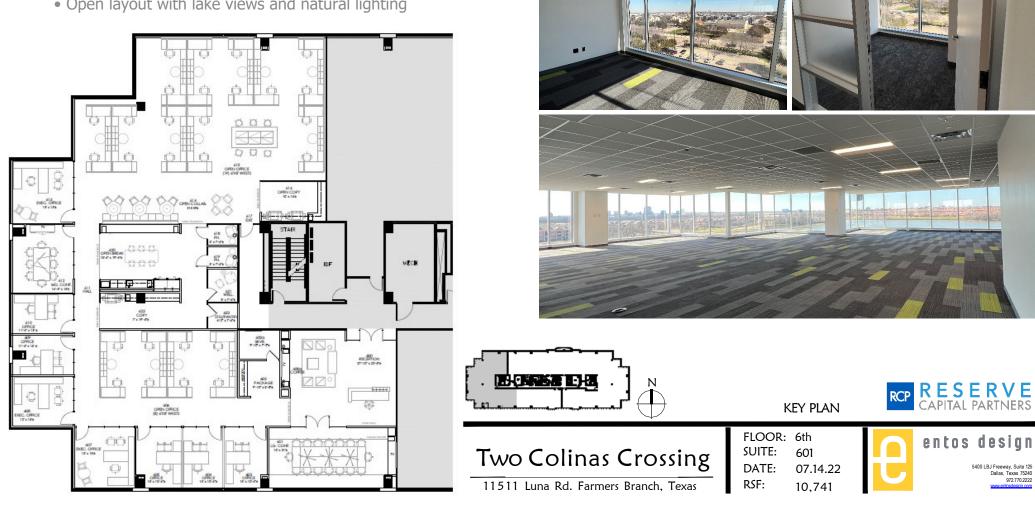

#### 2<sup>nd</sup> Gen Space: Suite 650 – 10,741

- LED lights
- End cap
- Open layout with lake views and natural lighting

#### **Availability**

- Suite 175 1,623 SF Spec Suite, move-in ready
- Suite 200 13,335 SF 31, 759 SF; plug and play
- Suite 300 33,029 SF 2nd floor and 3rd floor contiguous to make 64,788 SF; plug and play
- Suite 550 1,637 SF High-end spec suite with exposed ceiling in lobby, LVT flooring throughout, upgraded coffee bar, glass conference
- Suite 601 10,741 SF open space with excellent lake views