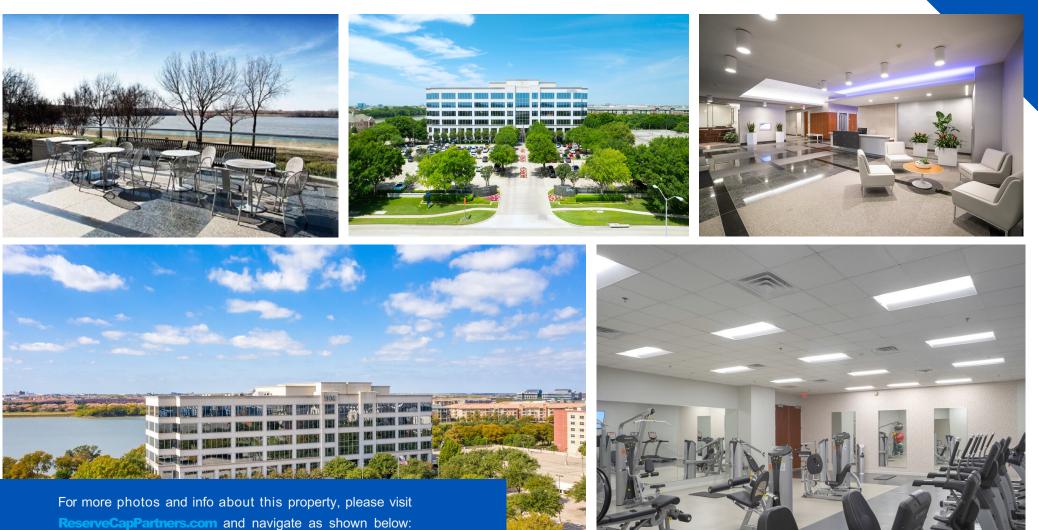

#### Farmers Branch, TX

Two Colinas Crossing offers easy access to I-635 (LBJ), I-35, as well as DFW and DAL (Love Field) airports. The building is an excellent location for major corporate tenants, offering lake views, an onsite conference center, fitness facility, tenant lounge, and grab & go market.

#### **Property Highlights**

- Building signage available
- Training facility
- Covered parking
- Wifi in all common areas
- Built in 2000
- Dual feed power supply from two separate sub-stations
- 5:1000 Parking
- Floor to ceiling windows
- Scenic lake views
- On-site security
- Micro-market on site
- Fitness center and locker rooms
- 1-minute walk to Double Tree hotel