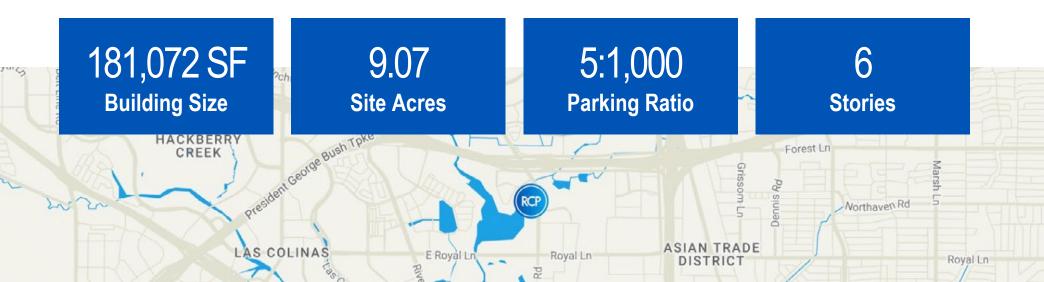

#### **Property Highlights**

- Building signage available
- Training facility
- Covered parking
- Wifi in all common areas
- Built in 2000
- Dual feed power supply from two separate sub-stations
- 5:1000 Parking
- Floor to ceiling windows
- Scenic lake views
- On-site security
- Micro-market on site
- Fitness center and locker rooms
- 1-minute walk to Double Tree hotel

#### **Building Features**

- Overlooks a distinctive 110--acre lake and contains 50 acres of park land with a 10k hike and bike system
- Many dining options nearby
- Easy access to DFW International Airport & Dallas Love Field
- Conveniently located near 635, 35E, & PGBT
- Large efficient floor plates 33,000 SF