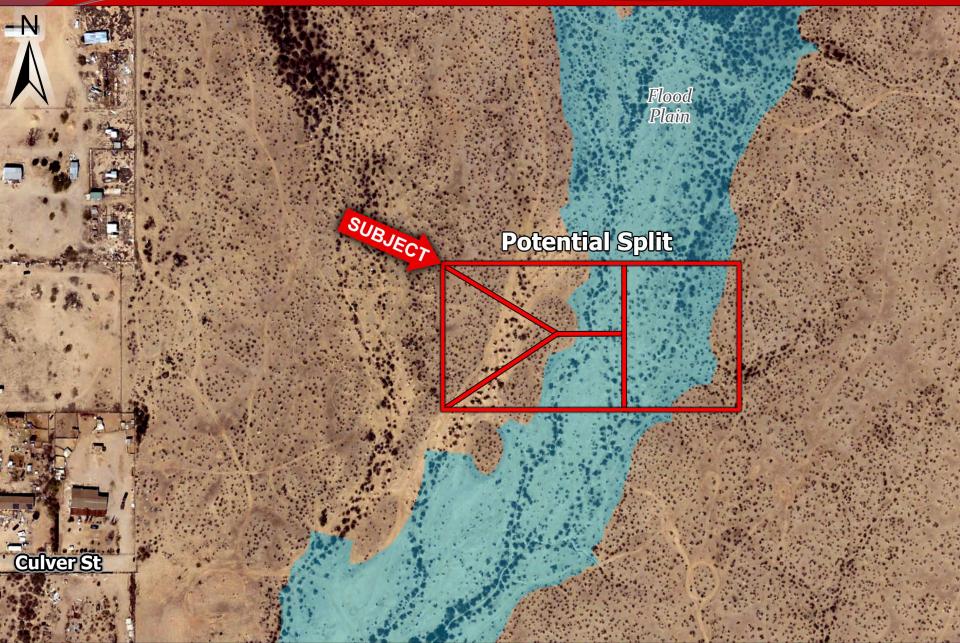

## 373rd Ave & Culver St.

Tonopah, AZ

- Location: 373rd Ave & Culver Street
- Size: 5 Acres
- Zoning: RU-43
- <u>Utilities:</u> Power to Property
- > *Price*: \$88,500
- **Comments:**
- Cheap price per acre with huge upside potential.
- ✓ Flat property with easy access from I-10 on Wintersburg Rd.
- ✓ Permanently unobstructed views to the East due to Stand Land border.
- ✓ Approximately 3 miles from Ruth Fisher Elementary School.