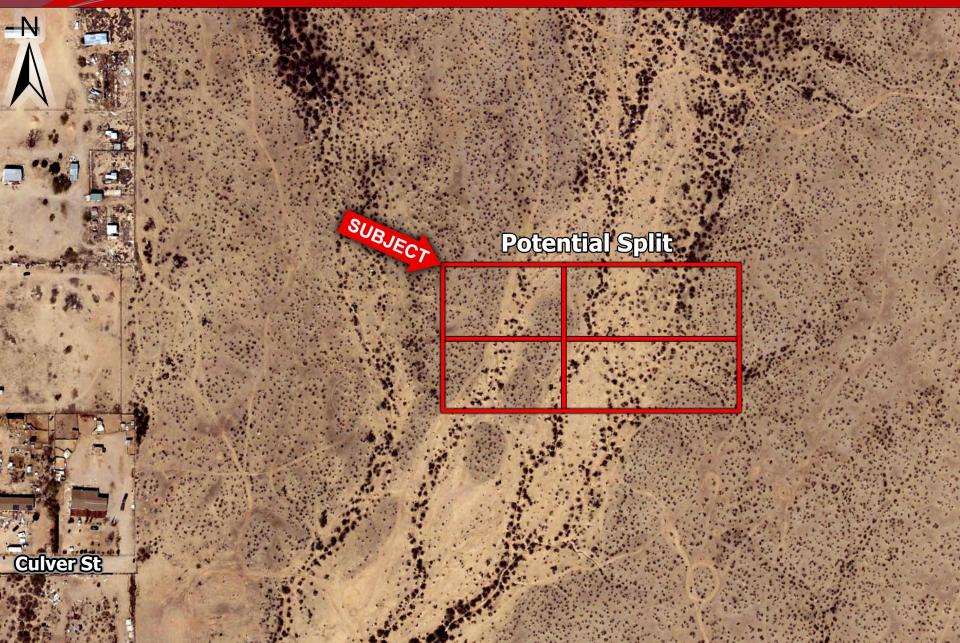

## 373rd Ave & Culver St.

Tonopah, AZ

- Location: 373rd Ave & Culver Street
- Size: 5 Acres
- Zoning: RU-43
- <u>Utilities:</u> Power to Property
- > *Price*: \$88,500
- **Comments:**
- Cheap price per acre with huge upside potential.
- ✓ Flat property with easy access from I-10 on Wintersburg Rd.
- ✓ Permanently unobstructed views to the East due to Stand Land border.
- ✓ Approximately 3 miles from Ruth Fisher Elementary School.