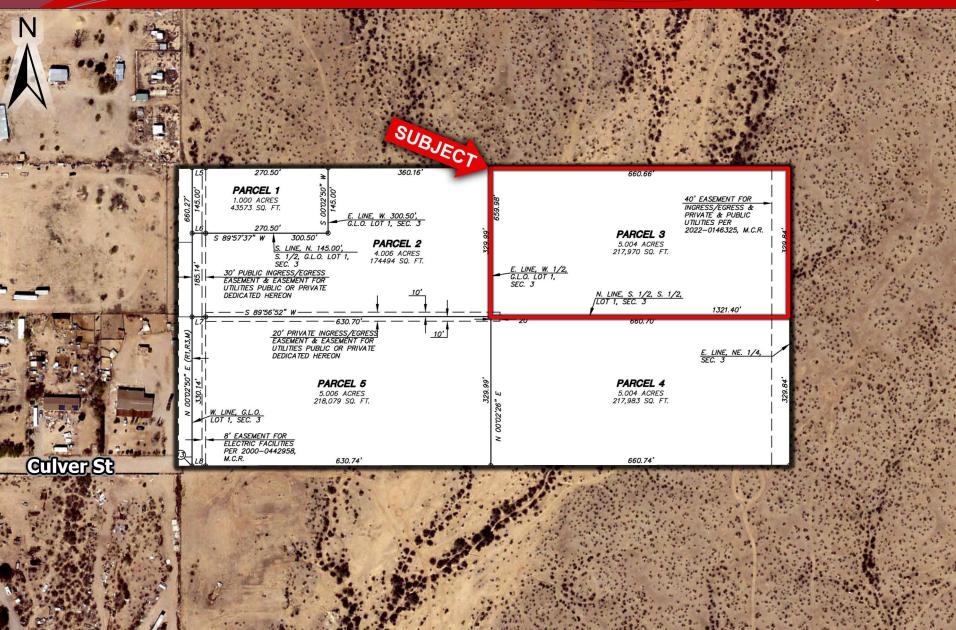

## 373rd Ave & Culver St.

Tonopah, AZ

- Location: 373rd Ave & Culver Street
- Size: 5 Acres
- Zoning: RU-43
- <u>Utilities:</u> Power to Property
- > *Price*: \$88,500
- **Comments:**
- Cheap price per acre with huge upside potential.
- ✓ Flat property with easy access from I-10 on Wintersburg Rd.
- ✓ Permanently unobstructed views to the East due to Stand Land border.
- ✓ Approximately 3 miles from Ruth Fisher Elementary School.