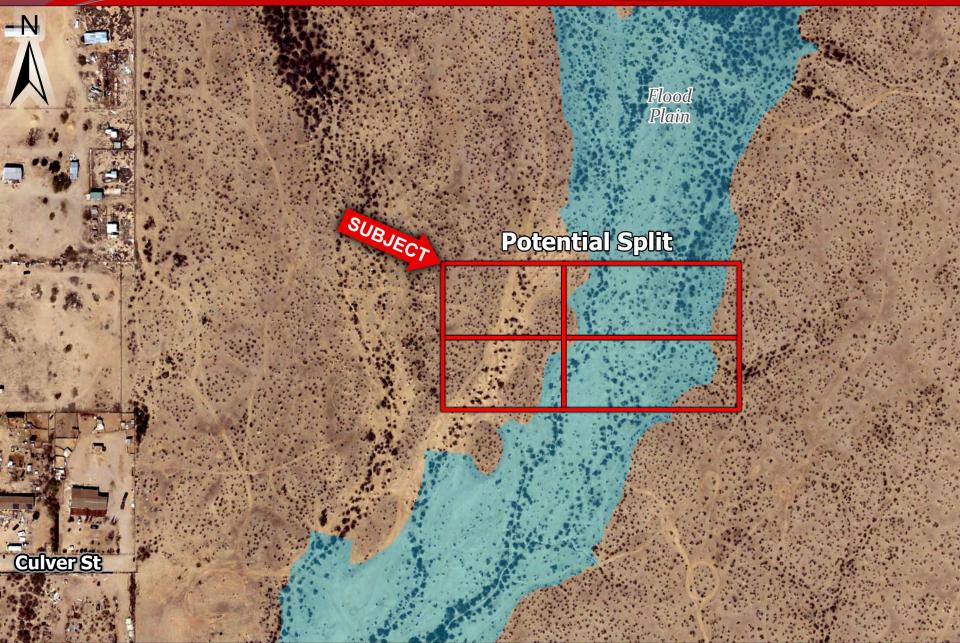

## 373rd Ave & Culver St.

Tonopah, AZ

- Location: 373rd Ave & Culver Street
- Size: 5 Acres
- Zoning: RU-43
- <u>Utilities:</u> Power to Property
- > *Price*: \$88,500
- **Comments:**
- Cheap price per acre with huge upside potential.
- ✓ Flat property with easy access from I-10 on Wintersburg Rd.
- ✓ Permanently unobstructed views to the East due to Stand Land border.
- ✓ Approximately 3 miles from Ruth Fisher Elementary School.