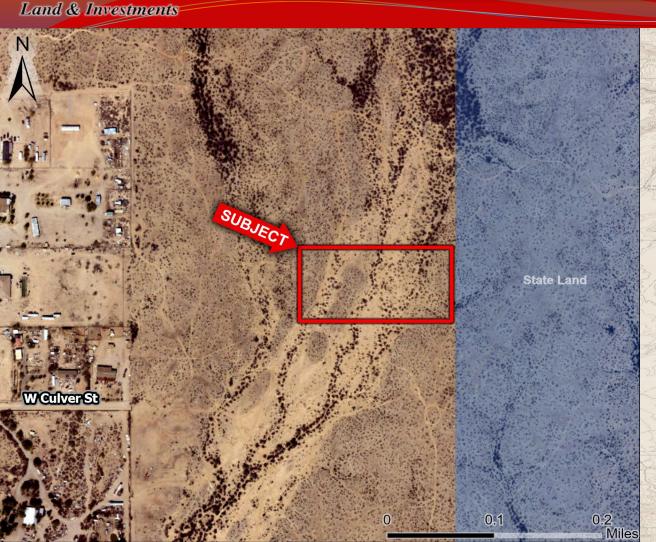

## 373rd Ave & Culver St.

Tonopah, AZ

- Location: 373rd Ave & Culver Street
- Size: 5 Acres
- Zoning: RU-43
- <u>Utilities:</u> Power to Property
- > *Price*: \$88,500
- **Comments:**
- Cheap price per acre with huge upside potential.
- ✓ Flat property with easy access from I-10 on Wintersburg Rd.
- ✓ Permanently unobstructed views to the East due to Stand Land border.
- ✓ Approximately 3 miles from Ruth Fisher Elementary School.