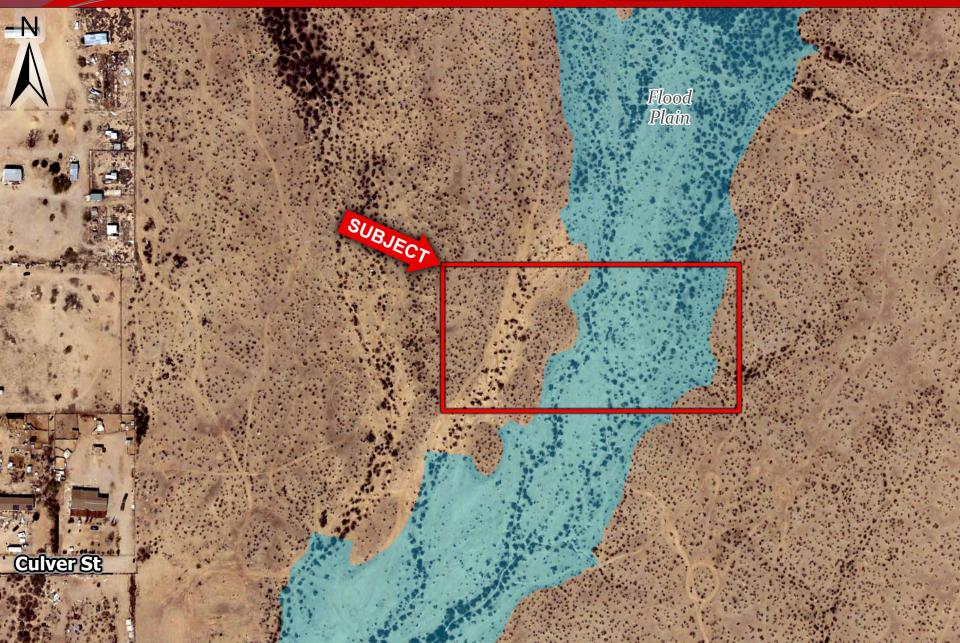

## 373rd Ave & Culver St.

Tonopah, AZ

- Location: 373rd Ave & Culver Street
- Size: 5 Acres
- Zoning: RU-43
- <u>Utilities:</u> Power to Property
- > *Price*: \$88,500
- **Comments:**
- Cheap price per acre with huge upside potential.
- ✓ Flat property with easy access from I-10 on Wintersburg Rd.
- ✓ Permanently unobstructed views to the East due to Stand Land border.
- ✓ Approximately 3 miles from Ruth Fisher Elementary School.