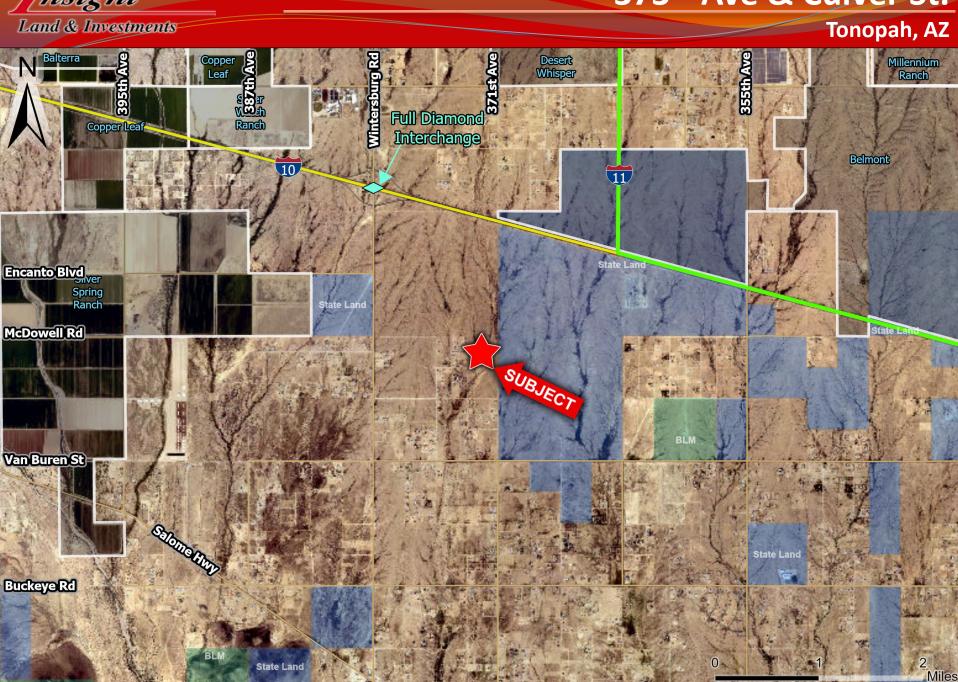

## 373rd Ave & Culver St.

Tonopah, AZ

- Location: 373rd Ave & Culver Street
- Size: 5 Acres
- Zoning: RU-43
- <u>Utilities:</u> Power to Property
- > *Price*: \$88,500
- **Comments:**
- Cheap price per acre with huge upside potential.
- ✓ Flat property with easy access from I-10 on Wintersburg Rd.
- ✓ Permanently unobstructed views to the East due to Stand Land border.
- ✓ Approximately 3 miles from Ruth Fisher Elementary School.