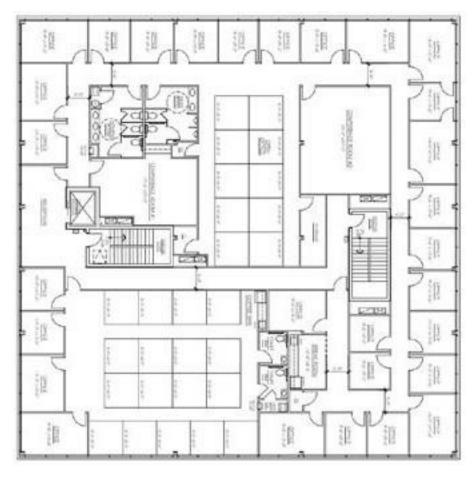

# SUITE 201 - 10,816 RSF AVAILABLE (Sub-dividable to approximately 2,500 RSF)

## **SUITE 201 FEATURES**

- 10,816 RSF available
- 2<sup>nd</sup> generation office buildout
- Mixture of private offices, conference rooms, and open space for cubicles
- Energy efficient LED lighting
- Natural park setting
- Elevator to 2<sup>nd</sup> floor access
- Well parked (5 spaces per 1,000 SF)
- Convenient access to Route 17 and I-95