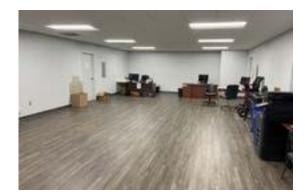

# SUITE 201 - 10,816 RSF AVAILABLE (Sub-dividable to approximately 2,500 RSF)

## **SUITE 201 FEATURES**

- 10,816 RSF available
- 2<sup>nd</sup> generation office buildout
- Mixture of private offices, conference rooms, and open space for cubicles
- Energy efficient LED lighting
- Natural park setting
- Elevator to 2<sup>nd</sup> floor access
- Well parked (5 spaces per 1,000 SF)
- Convenient access to Route 17 and I-95