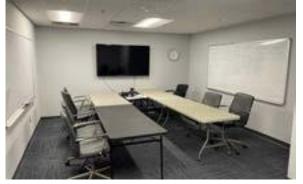

# SUITE 201 - 10,816 RSF AVAILABLE (Sub-dividable to approximately 2,500 RSF)

## **SUITE 201 FEATURES**

- 10,816 RSF available
- 2<sup>nd</sup> generation office buildout
- Mixture of private offices, conference rooms, and open space for cubicles
- Energy efficient LED lighting
- Natural park setting
- Elevator to 2<sup>nd</sup> floor access
- Well parked (5 spaces per 1,000 SF)
- Convenient access to Route 17 and I-95