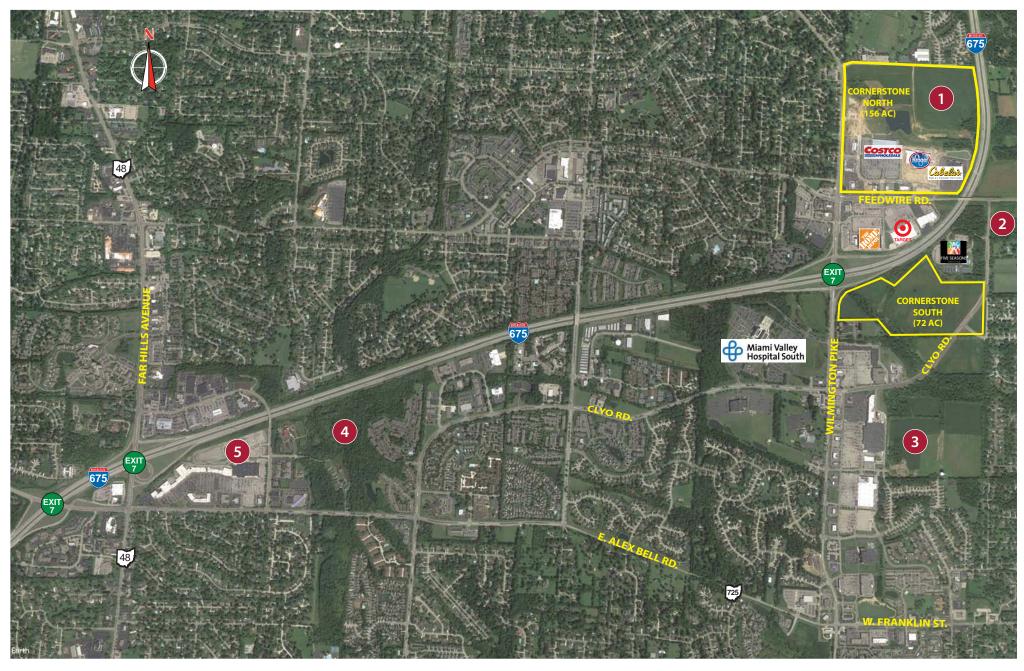

#### NEW MULTIFAMILY RESIDENTIAL DEVELOPMENTS

Cornerstone of Centerville: 300 units

1

3 White Oaks Landing: 203 units

Gateway Lofts: 396 units