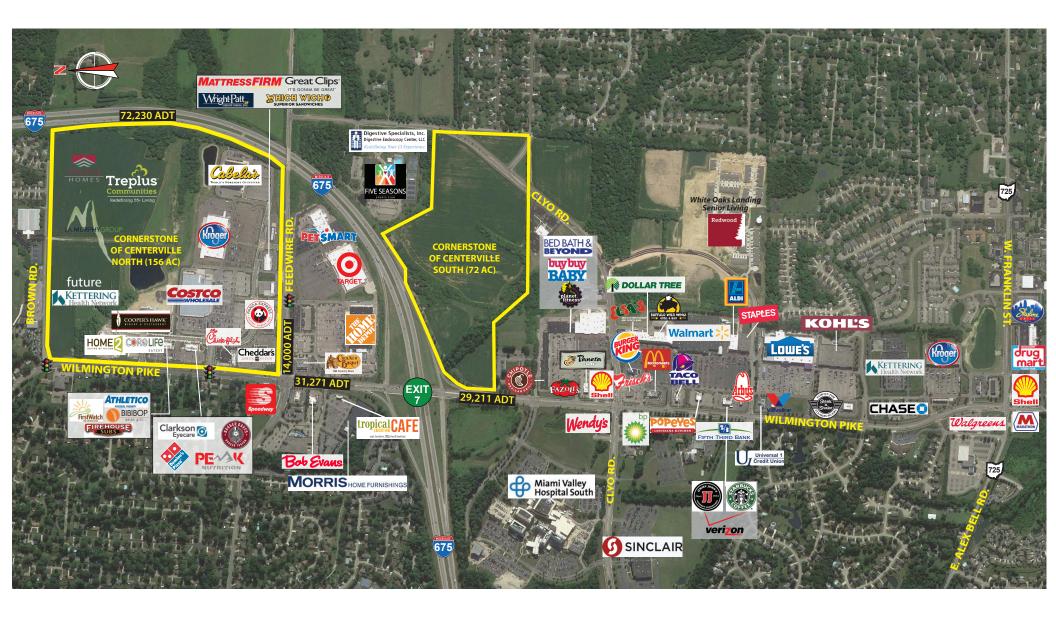

## **CORNERSTONE OF CENTERVILLE SOUTH**

I-675 & Wilmington Pike Centerville, OH 45440

- **PREMIER 72-ACRE MIXED USE DEVELOPMENT** accommodating restaurant, destination retail, entertainment, hotel and office users
- CLOSE PROXIMITY TO CORNERSTONE NORTH, the 156-acre premier regional mixed-use destination anchored by Costco, Kroger and Cabela's
- STRATEGICALLY LOCATED in southeast Dayton on I-675 at Wilmington Pike amid Dayton's most desirable demographics including Centerville/Washington Twp., Kettering, Oakwood, Beavercreek, Bellbrook and Sugarcreek Township
- SITE OFFERS EXCELLENT I-675 VISIBILITY providing drive-by traffic of over 61,500 cars per day
- BUILD-TO-SUIT OPPORTUNITIES
- IDEALLY SITUATED AT I-675 FULL INTERCHANGE AND ACROSS FROM BOTH: Miami Valley Hospital South, a 750,000 SF hospital & medical office complex with over 450 employees; and Sinclair College South Campus, a 39-acre education, cultural & community center providing access to college & university classes, recreation, health services, cultural & performing arts activities