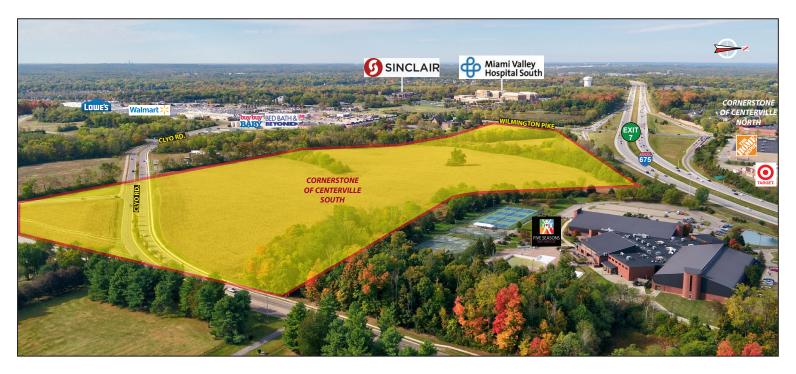

## **CORNERSTONE OF CENTERVILLE SOUTH**

I-675 & Wilmington Pike Centerville, OH 45440

- **PREMIER 72-ACRE MIXED USE DEVELOPMENT** accommodating restaurant, destination retail, entertainment, hotel and office users
- CLOSE PROXIMITY TO CORNERSTONE NORTH, the 156-acre premier regional mixed-use destination anchored by Costco, Kroger and Cabela's
- STRATEGICALLY LOCATED in southeast Dayton on I-675 at Wilmington Pike amid Dayton's most desirable demographics including Centerville/Washington Twp., Kettering, Oakwood, Beavercreek, Bellbrook and Sugarcreek Township
- SITE OFFERS EXCELLENT I-675 VISIBILITY providing drive-by traffic of over 61,500 cars per day
- BUILD-TO-SUIT OPPORTUNITIES
- IDEALLY SITUATED AT I-675 FULL INTERCHANGE AND ACROSS FROM BOTH: Miami Valley Hospital South, a 750,000 SF hospital & medical office complex with over 450 employees; and Sinclair College South Campus, a 39-acre education, cultural & community center providing access to college & university classes, recreation, health services, cultural & performing arts activities